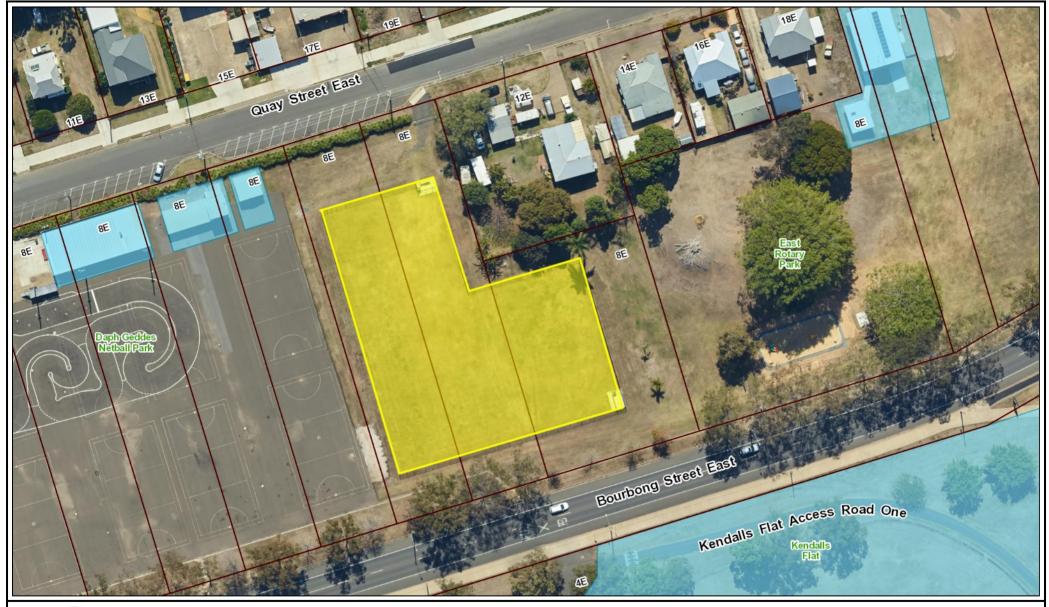

Projection: GDA\_1994\_MGA\_Zone\_56

Daph Geddes Park Dog Off-Leash Area

on A4 Sheet

Scale 1:959.79

© The State of Queensland (Department of Natural Resources and Mines) 2019. Based on Cadastral Data provided with the permission of the Department of Natural Resources and Mines 2019. The information contained within this document is given without acceptance of responsibility for its accuracy. The Bundaberg Regional Council (and its officers, servants and agents), contract and agree to supply information only on that basis.