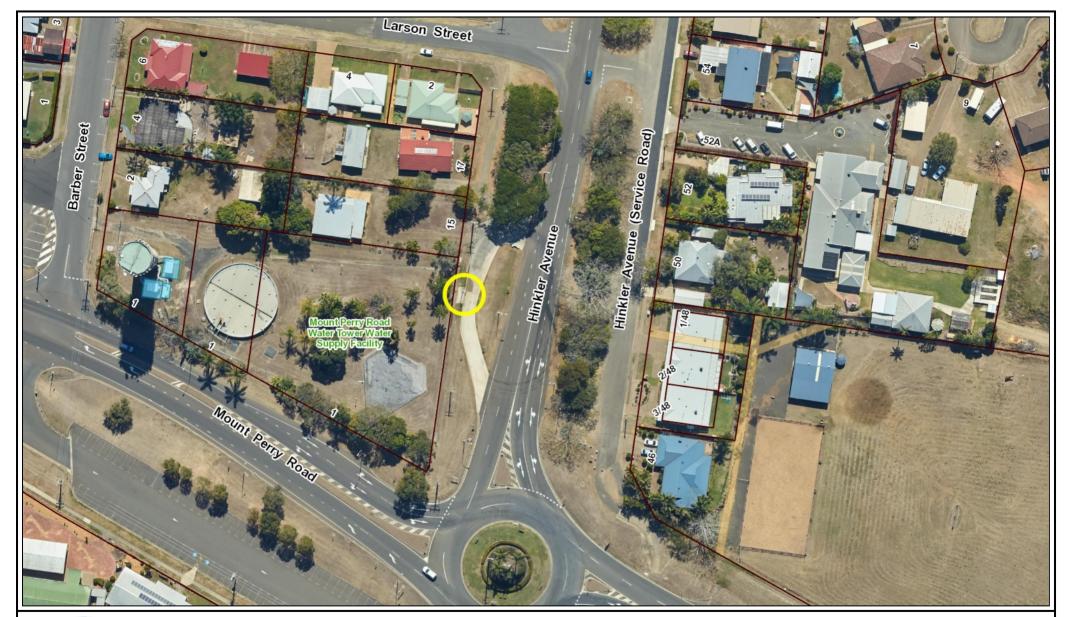

Author:

Projection: GDA\_1994\_MGA\_Zone\_56

While every care is taken to ensure the accuracy of this data, the Department of Natural Resources and Mines and the Bundaberg Regional Council makes no representation or warranties about its accuracy, reliability, completeness or stability for any particular purpose and disclaims all responsibility and all liability (including without limitation, liability in negligence) for all expenses, losses, damages (including indirect or consequential damage) and costs which you might incur as a result of the data being inaccurate or incomplete in any way and for any reason.

Scale 1:1,143.10

on A4 Sheet

Date: 12/8/2019 3:29 PM

58.07 0 29.03 58.07 Meters

| © The State of Queensland (Department of Natural Resources and Mines) 2019. Based on Cadastral Data provided with the permission of the Department of Natural Resources and Mines 2019. The information contained within this |
|-------------------------------------------------------------------------------------------------------------------------------------------------------------------------------------------------------------------------------|
| document is given without acceptance of responsibility for its accuracy. The Bundaberg Regional Council (and its officers, servants and agents), contract and agree to supply information only on that basis.                 |