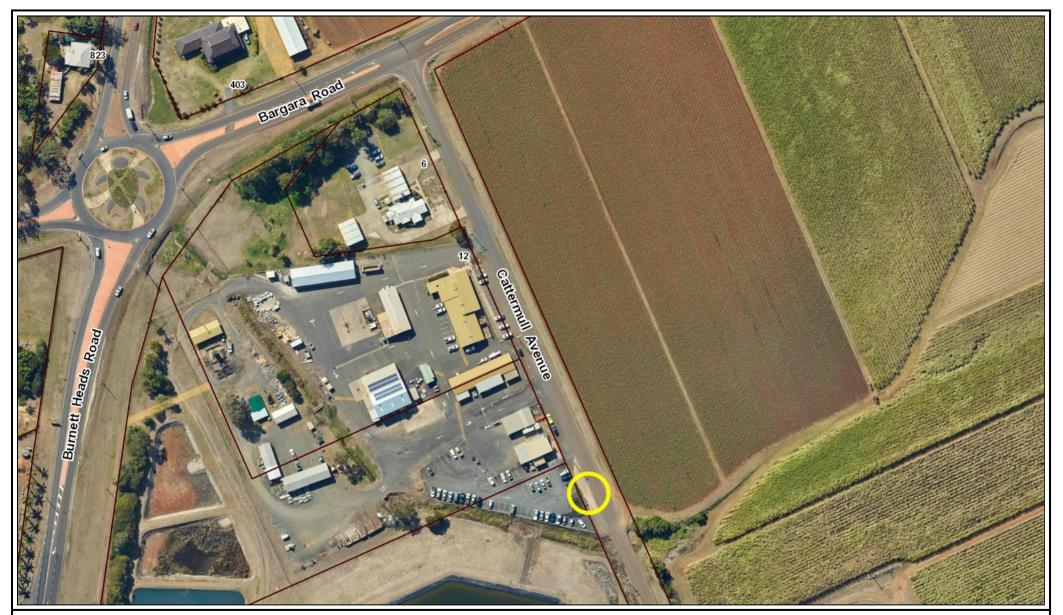

Author:



Projection: GDA\_1994\_MGA\_Zone\_56

While every care is taken to ensure the accuracy of this data, the Department of Natural Resources and Mines and the Bundaberg Regional Council makes no representation or warranties about its accuracy, reliability, completeness or stability for any particular purpose and disclaims all responsibility and all liability (including without limitation, liability in negligence) for all expenses, losses, damages (including indirect or consequential damage) and costs which you might incur as a result of the data being inaccurate or incomplete in any way and for any reason.

Date: 12/8/2019 3:42 PM

Scale 1:1,940.53

on A4 Sheet

98.58 0 49.29 98.58 Meters

© The State of Queensland (Department of Natural Resources and Mines) 2019. Based on Cadas