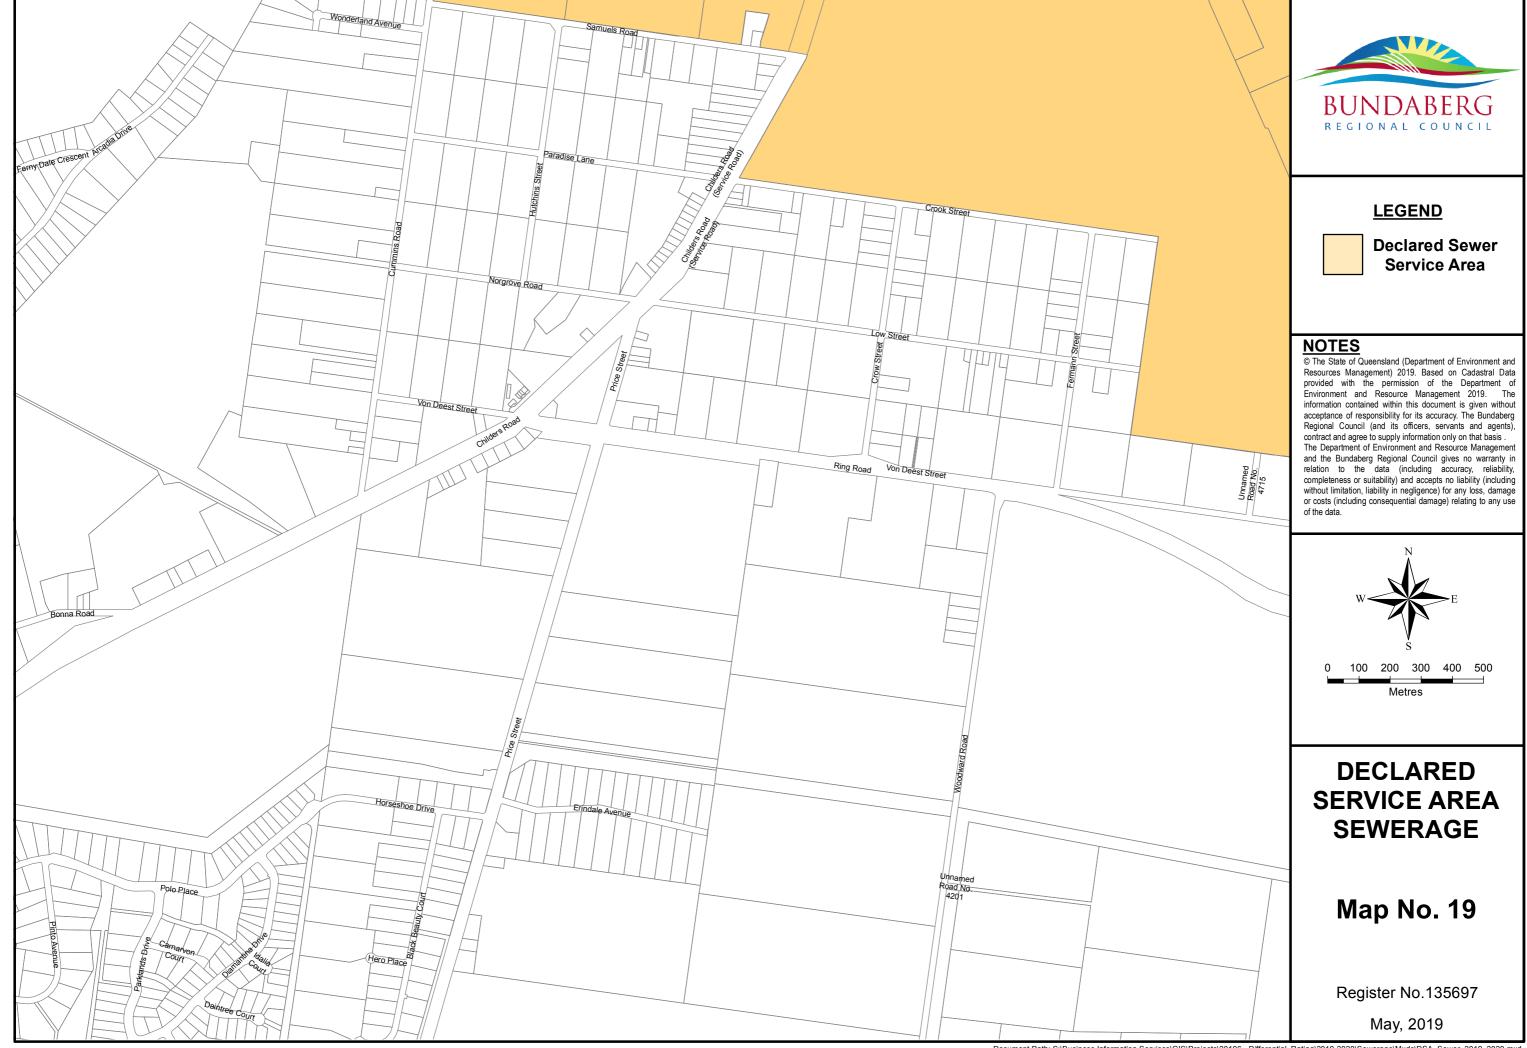

igence) for any loss, damage or costs (including consequential damage) relating to any use of the data.



# **DECLARED SERVICE AREA SEWERAGE**

Map No. 13

Register No.135691











Resources Management) 2019. Based on Cadastral Data provided with the permission of the Department of Environment and Resource Management 2019. The information contained within this document is given without acceptance of responsibility for its accuracy. The Bundaberg Regional Council (and its officers, servants and agents),

and the Bundaberg Regional Council gives no warranty in relation to the data (including accuracy, reliability, completeness or suitability) and accepts no liability (including without limitation, liability in negligence) for any loss, damage



# **SERVICE AREA**

Register No.135696



















**Declared Sewer** Service Area

#### **NOTES**

© The State of Queensland (Department of Environment and Resources Management) 2019. Based on Cadastral Data provided with the permission of the Department of Environment and Resource Management 2019. The information contained within this document is given without acceptance of responsibility for its accuracy. The Bundaberg Regional Council (and its officers, servants and agents), contract and agree to supply information only on that basis .

The Department of Environment and Resource Management and the Bundaberg Regional Council gives no warranty in relation to the data (including accuracy, reliability, completeness or suitability) and accepts no liability (including without limitation, liability in negligence) for any los