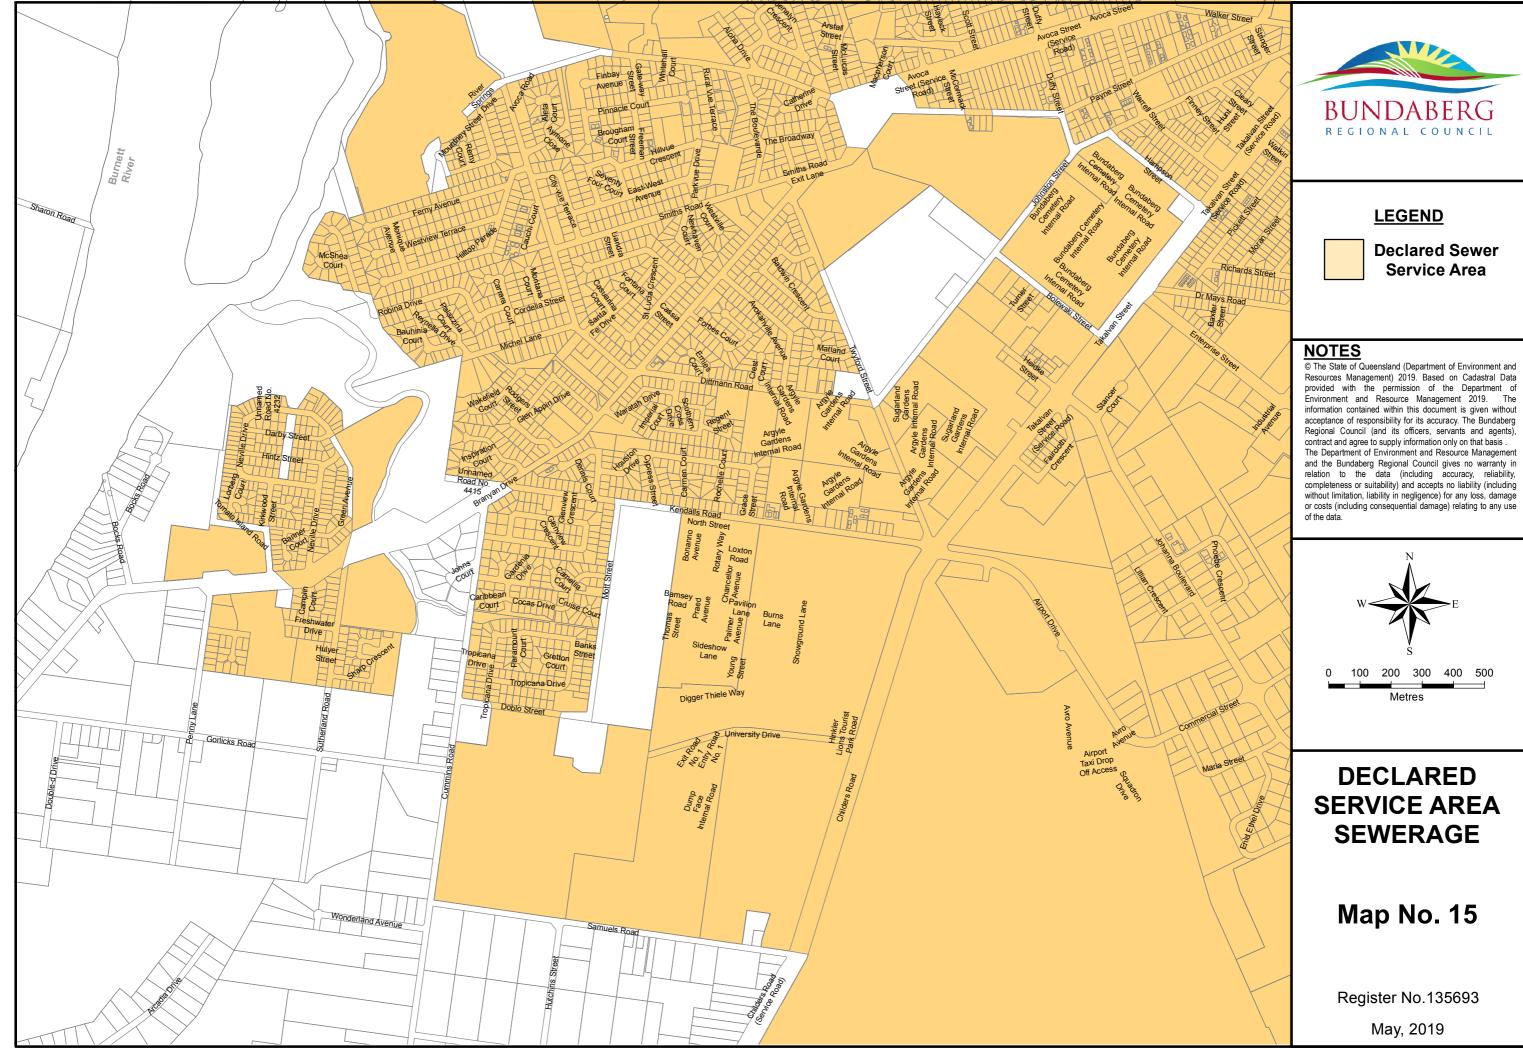

**Declared Sewer** Service Area

#### **NOTES**

© The State of Queensland (Department of Environment and Resources Management) 2019. Based on Cadastral Data provided with the permission of the Department of Environment and Resource Management 2019. The information contained within this document is given without acceptance of responsibility for its accuracy. The Bundaberg Regional Council (and its officers, servants and agents) contract and agree to supply information only on that basis .

The Department of Environment and Resource Managemen

and the Bundaberg Regional Council gives no warranty in relation to the data (including accuracy, reliability, completeness or suitability) and accepts no liability (including without limitation, liability in negligence) for any loss, damage or costs (including consequential damage) relating to any use

## **DECLARED SERVICE AREA SEWERAGE**

Map No. 1

Register No.135679

Declared Sewer Service Area