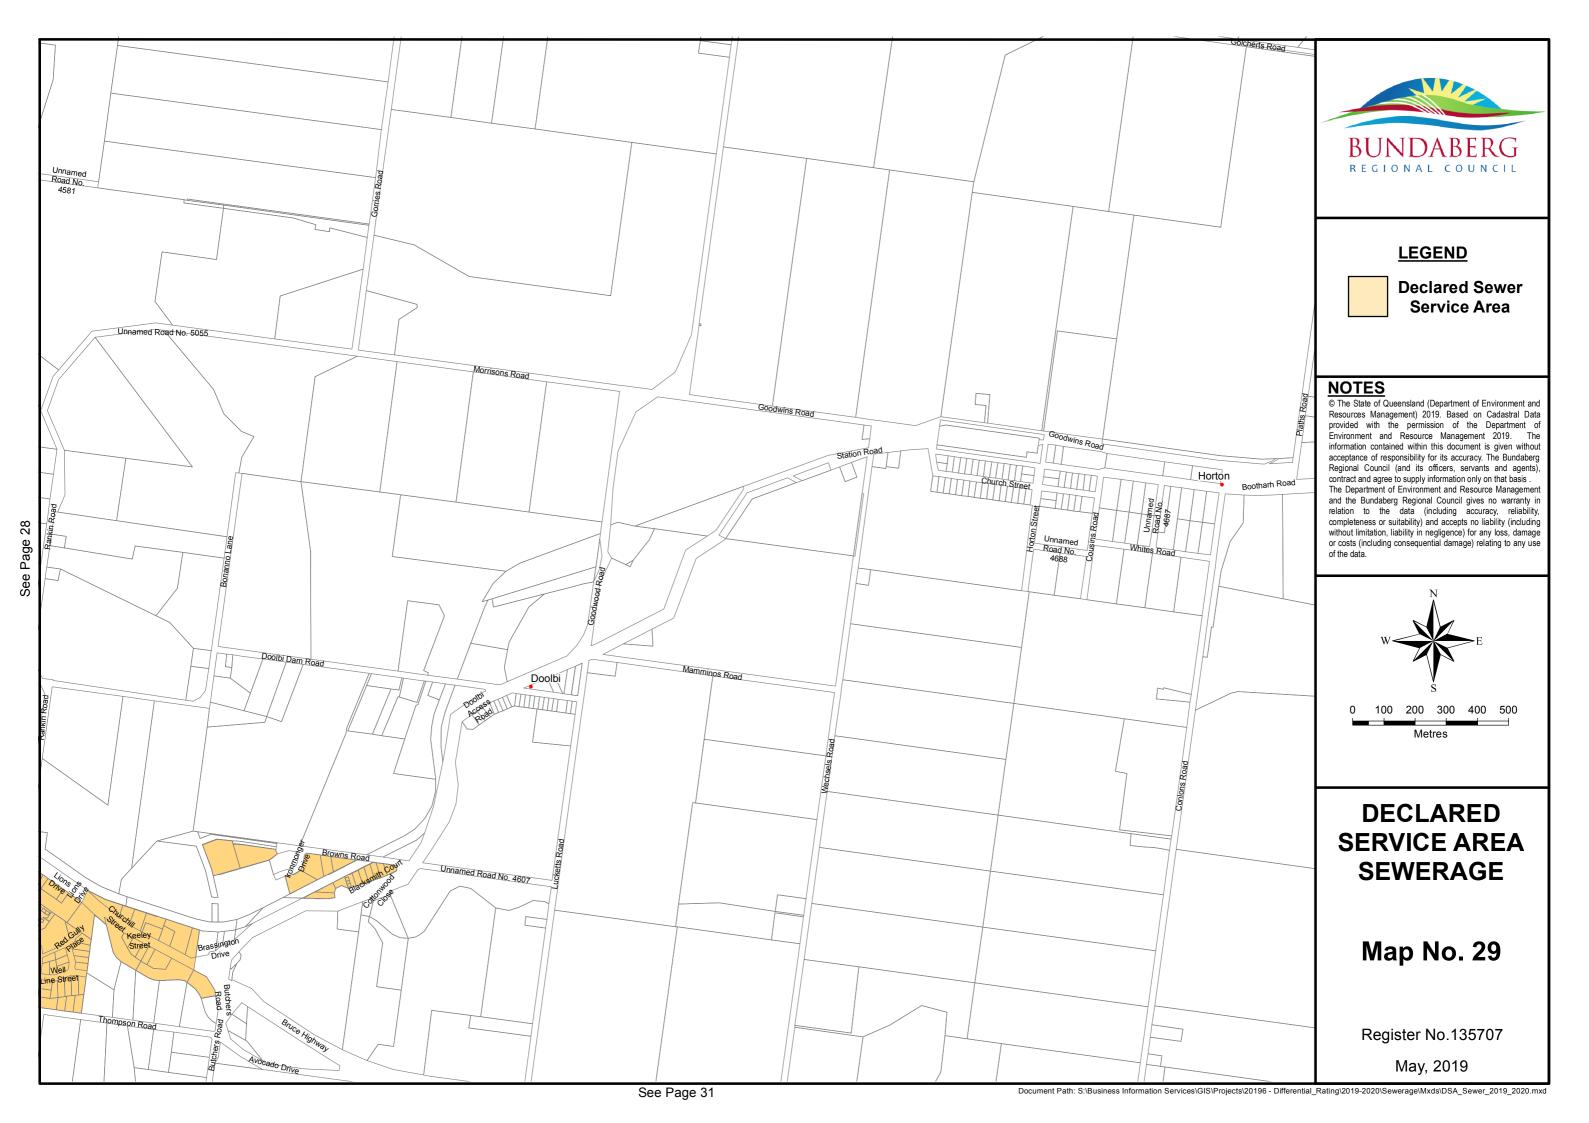

d on Cadastral Data provided with the permission of the Department of Environment and Resource Management 2019. The information contained within this document is given without acceptance of responsibility for its accuracy. The Bundaberg Regional Council (and its officers, servants and agents), contract and agree to supply information only on that basis.

The Department of Environment and Resource Management and the Bundaberg Regional Council gives no warranty in relation to the data (including accuracy, reliability, completeness or suitability) and accepts no liability (including without limitation, liability in negligence) for any loss, damage or costs (including consequential damage) relating to any use of the data.



## DECLARED SERVICE AREA SEWERAGE

Map No. 27

Register No.135705





See Page 31

**LEGEND** 

**Declared Sewer Service Area** 



# **DECLARED SERVICE AREA SEWERAGE**

Map No. 30

Register No.135708