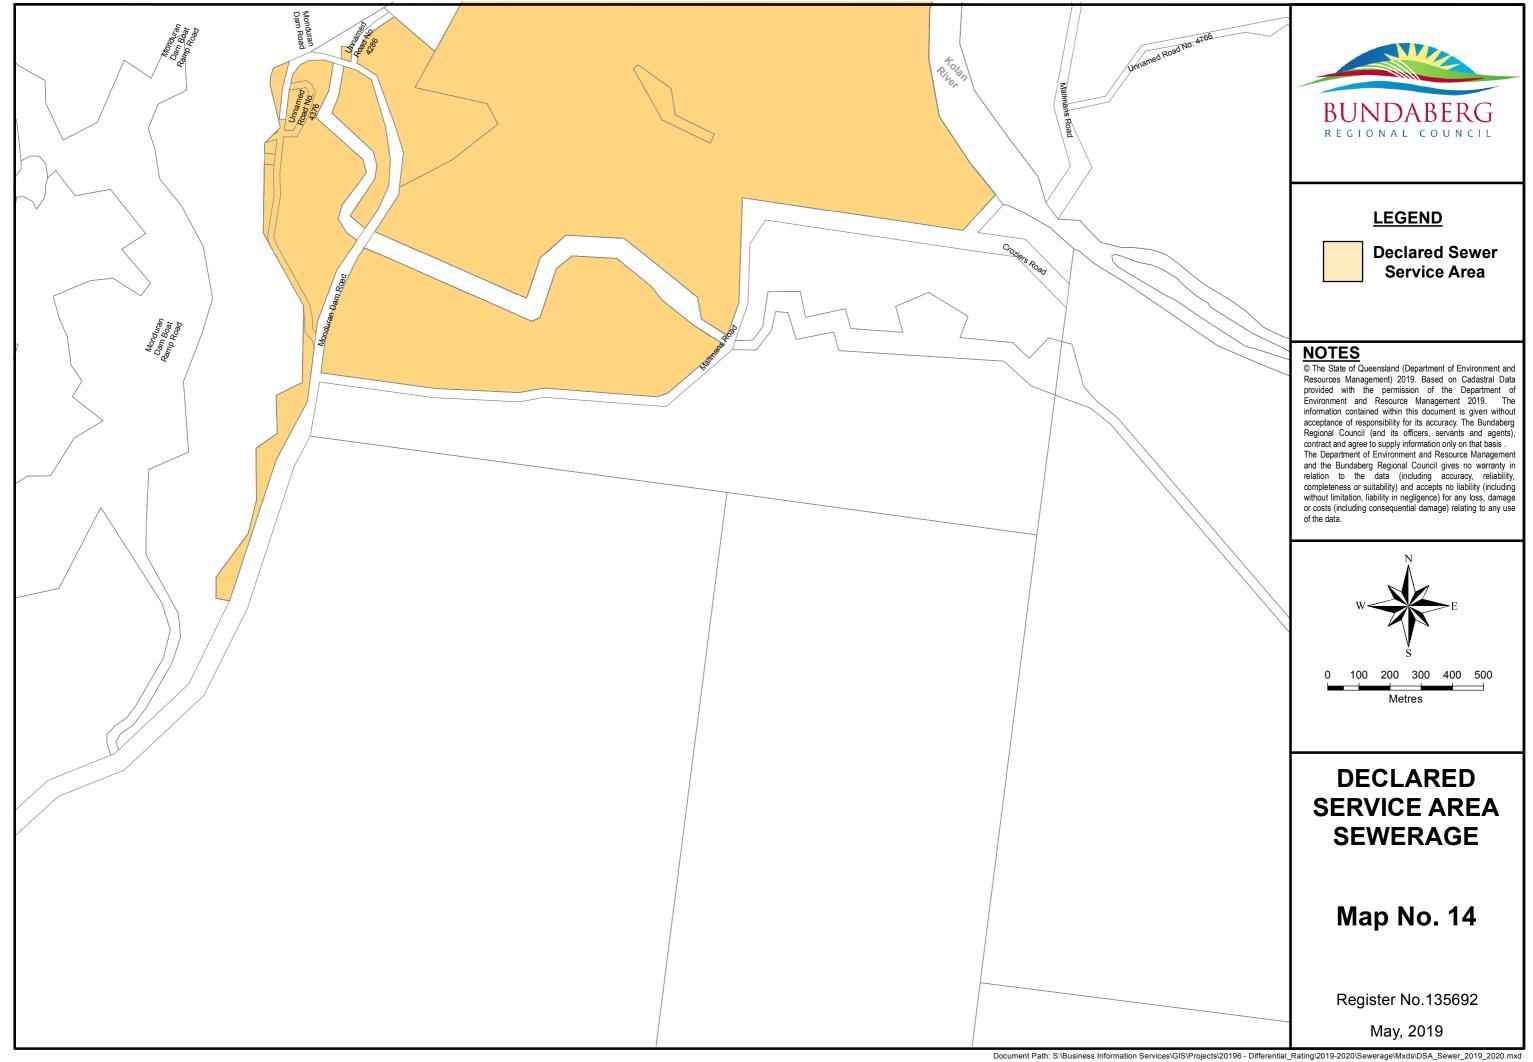

**Declared Sewer** Service Area

#### **NOTES**

© The State of Queensland (Department of Environment and Resources Management) 2019. Based on Cadastral Data provided with the permission of the Department of Environment and Resource Management 2019. The information contained within this document is given without acceptance of responsibility for its accuracy. The Bundaberg Regional Council (and its officers, servants and agents) contract and agree to supply information only on that basis .

The Department of Environment and Resource Managemen

and the Bundaberg Regional Council gives no warranty in relation to the data (including accuracy, reliability, completeness or suitability) and accepts no liability (including without limitation, liability in negligence) for any loss, damage or costs (including consequential damage) relating to any use