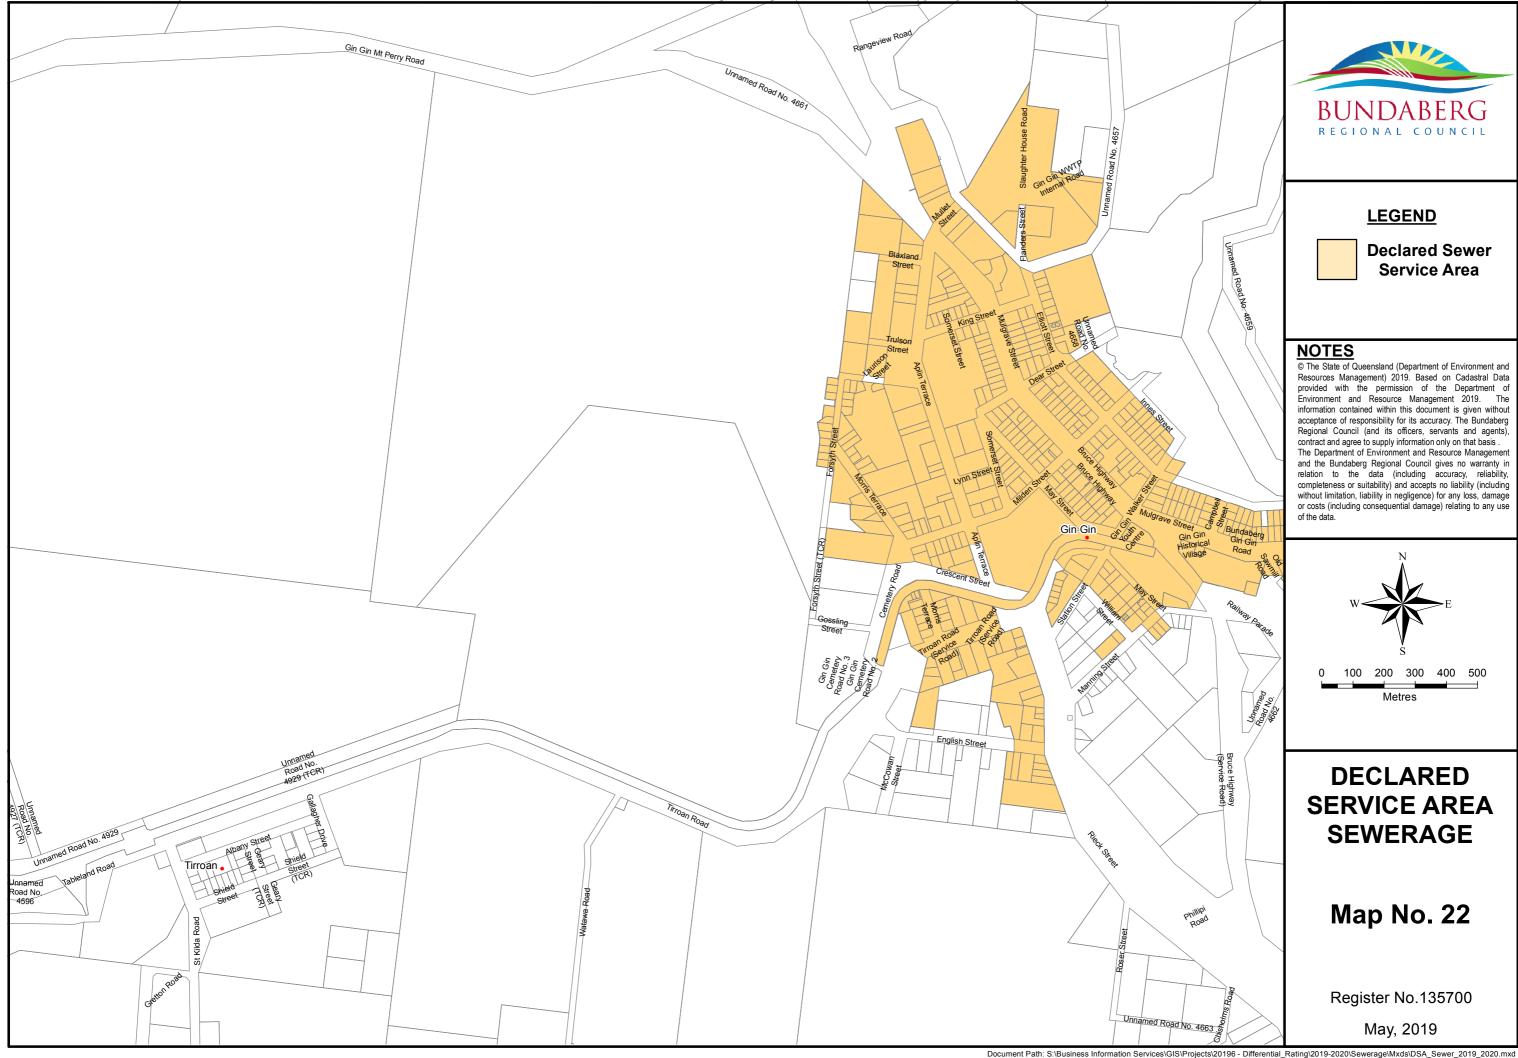

**Declared Sewer** Service Area

#### **NOTES**

© The State of Queensland (Department of Environment and Resources Management) 2019. Based on Cadastral Data provided with the permission of the Department of Environment and Resource Management 2019. The information contained within this document is given without acceptance of responsibility for its accuracy. The Bundaberg Regional Council (and its officers, servants and agents) contract and agree to supply information only on that basis .

The Department of Environment and Resource Managemen

and the Bundaberg Regional Council gives no warranty in relation to the data (including accuracy, reliability, completeness or suitability) and accepts no liability (including without limitation, liability in negligence) for any loss, damage or costs (including consequential damage) relating to any use