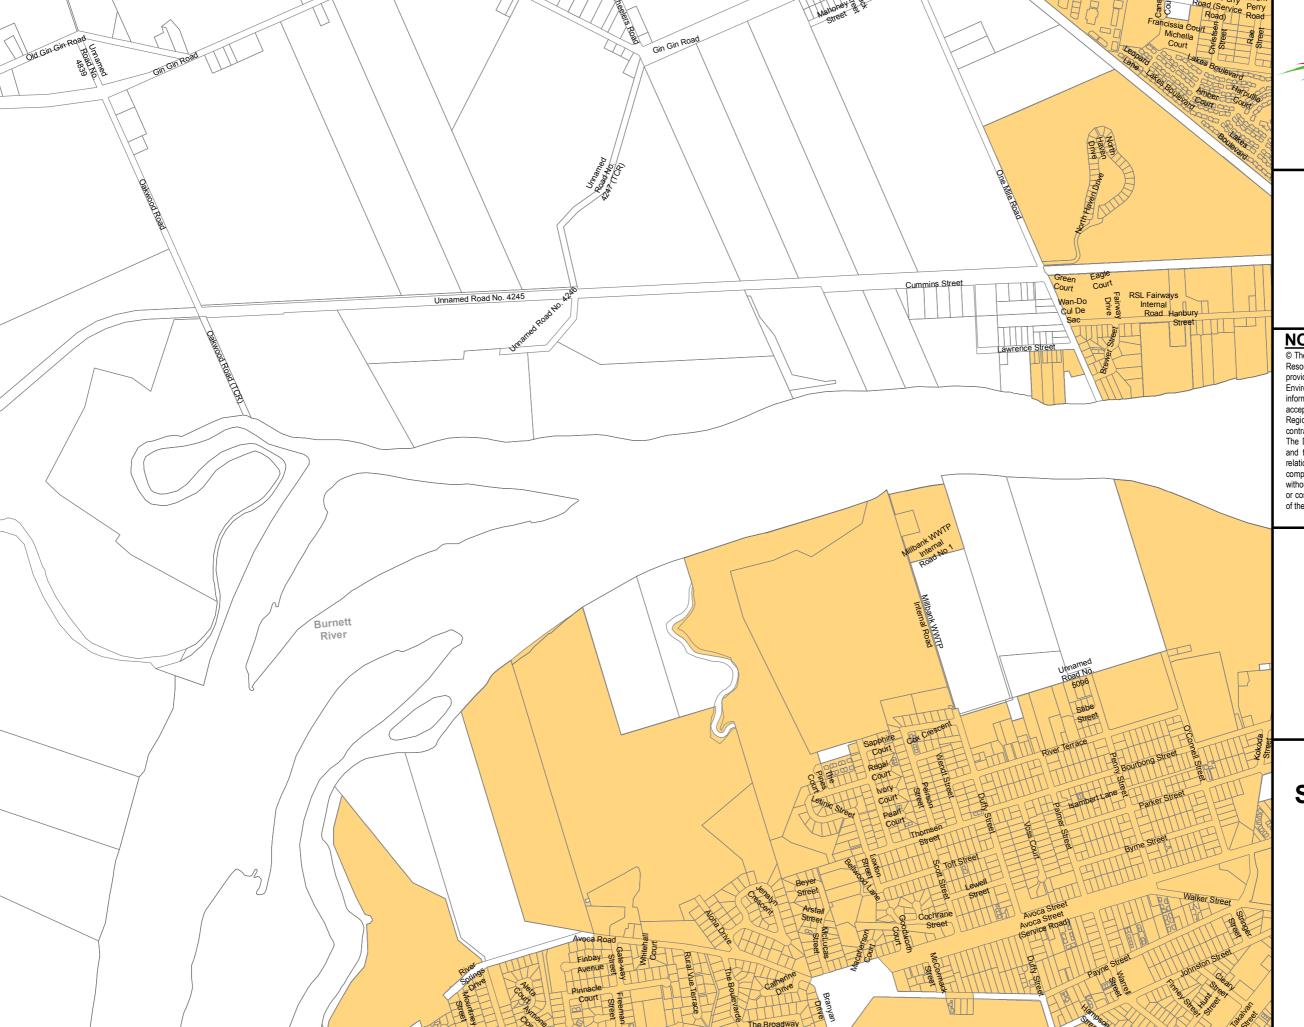

# **DECLARED SERVICE AREA SEWERAGE**

Map No. 8

Register No.135686

### **NOTES**

© The State of Queensland (Department of Environment and Resources Management) 2019. Based on Cadastral Data provided with the permission of the Department of Environment and Resource Management 2019. The information contained within this document is given without acceptance of responsibility for its accuracy. The Bundaberg Regional Council (and its officers, servants and agents), contract and agree to supply information only on that basis. The Department of Environment and Resource Management and the Bundaberg Regional Council gives no warranty in relation to the data (including accuracy, reliability, completeness or suitability) and accepts no liability (including without limitation, liability in negligence) for any loss, damage or costs (including consequential damage) relating to any use of the data.