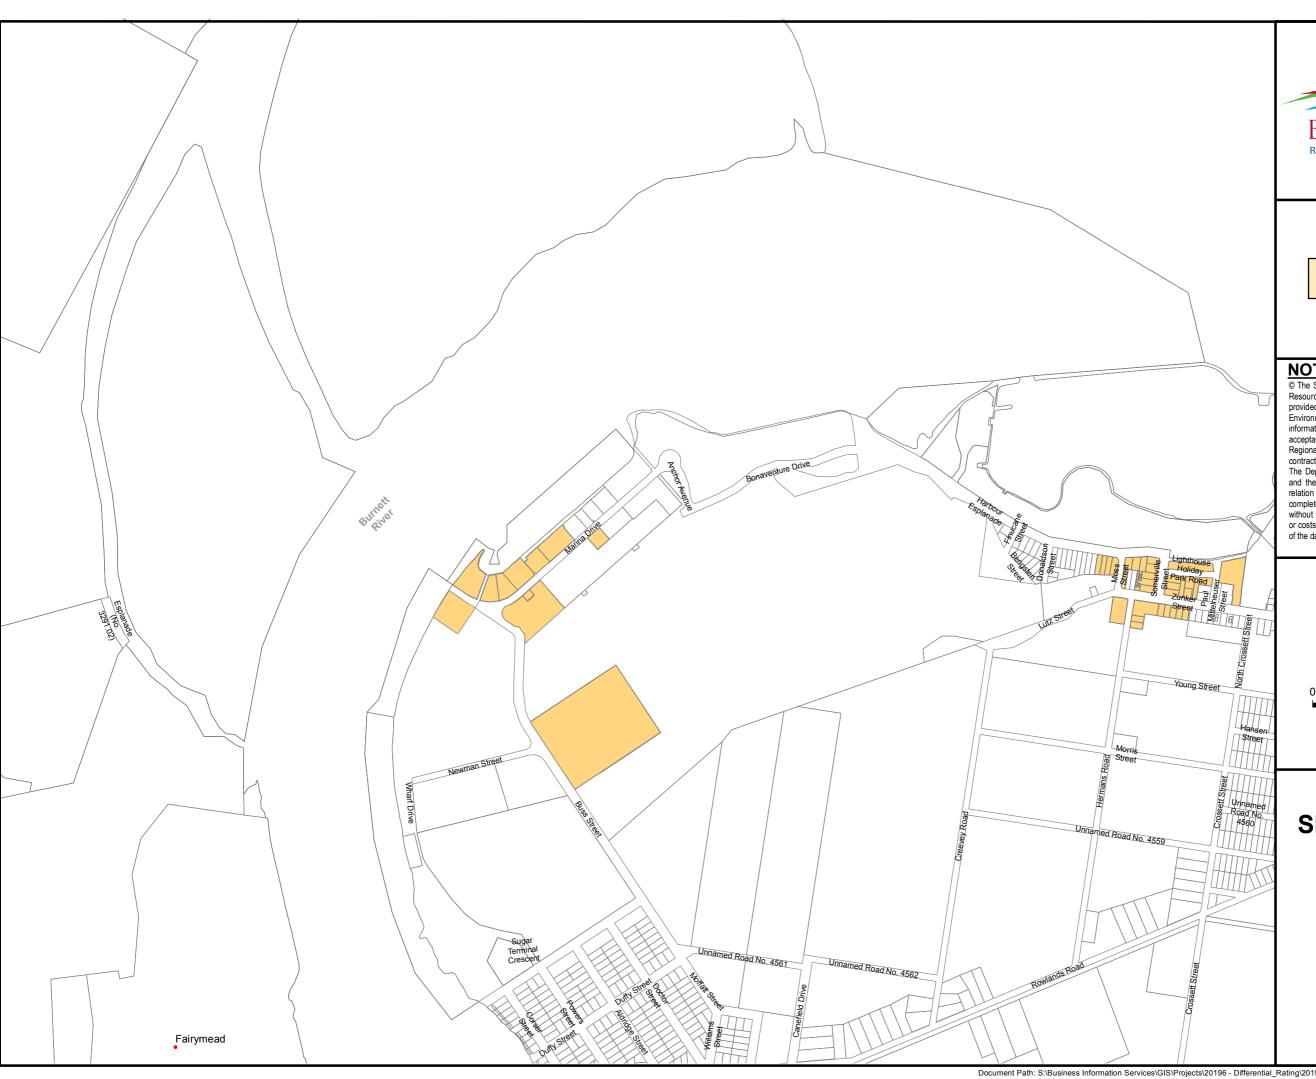

## **DECLARED SERVICE AREA SEWERAGE**

Map No. 1

Register No.135679

Declared Sewer Service Area

#### **NOTES**

© The State of Queensland (Department of Environment and Resources Management) 2019. Based on Cadastral Data provided with the permission of the Department of Environment and Resource Management 2019. The information contained within this document is given without acceptance of responsibility for its accuracy. The Bundaberg Regional Council (and its officers, servants and agents), contract and agree to supply information only on that basis. The Department of Environment and Resource Management

and the Bundaberg Regional Council gives no warranty in relation to the data (including accuracy, reliability, completeness or suitability) and accepts no liability (including without limitation, liability in negligence) for any loss, damage or costs (including consequential damage) relating to any use of the data.