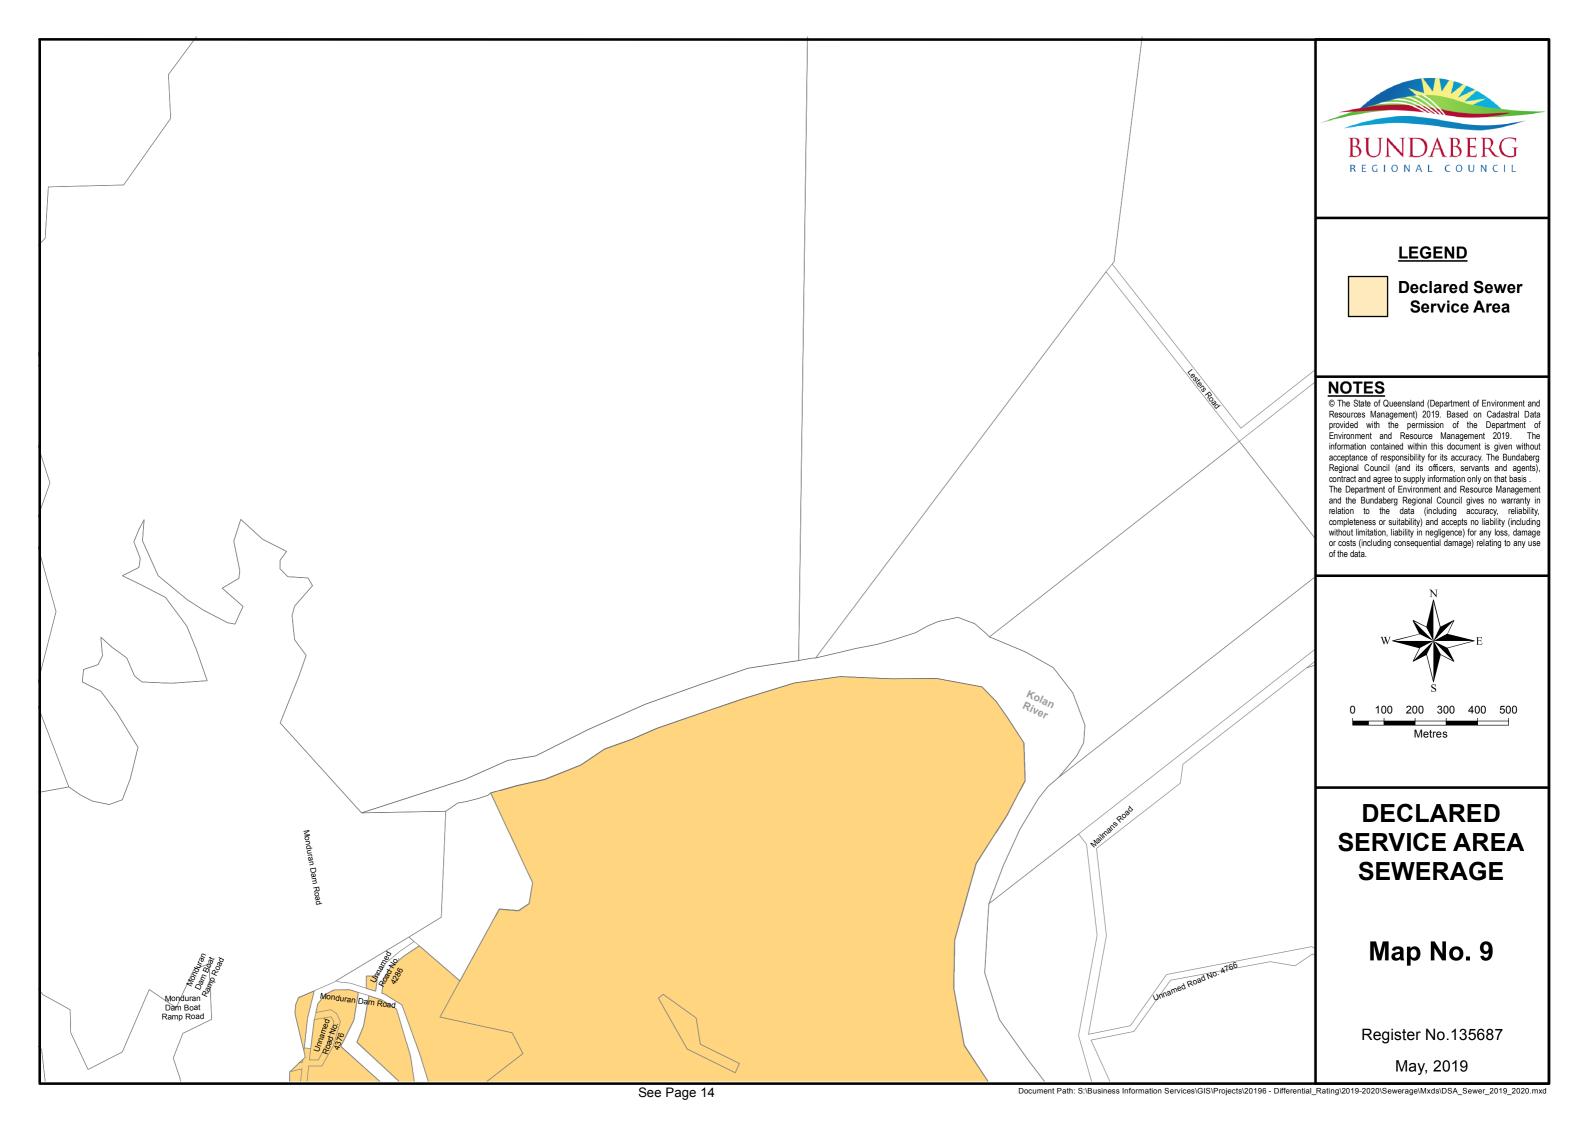

# **DECLARED SERVICE AREA SEWERAGE**

Map No. 8

Register No.135686

### **NOTES**

© The State of Queensland (Department of Environment and Resources Management) 2019. Based on Cadastral Data provided with the permission of the Department of Environment and Resource Management 2019. The information contained within this document is given without acceptance of responsibility for its accuracy. The Bundaberg Regional Council (and its officers, servants and agents), contract and agree to supply information only on that basis. The Department of Environment and Resource Management and the Bundaberg Regional Council gives no warranty in relation to the data (including accuracy, reliability, completeness or suitability) and accepts no liability (including without limitation, liability in negligence) for any loss, damage or costs (including consequential damage) relating to any use of the data.

See Page 11