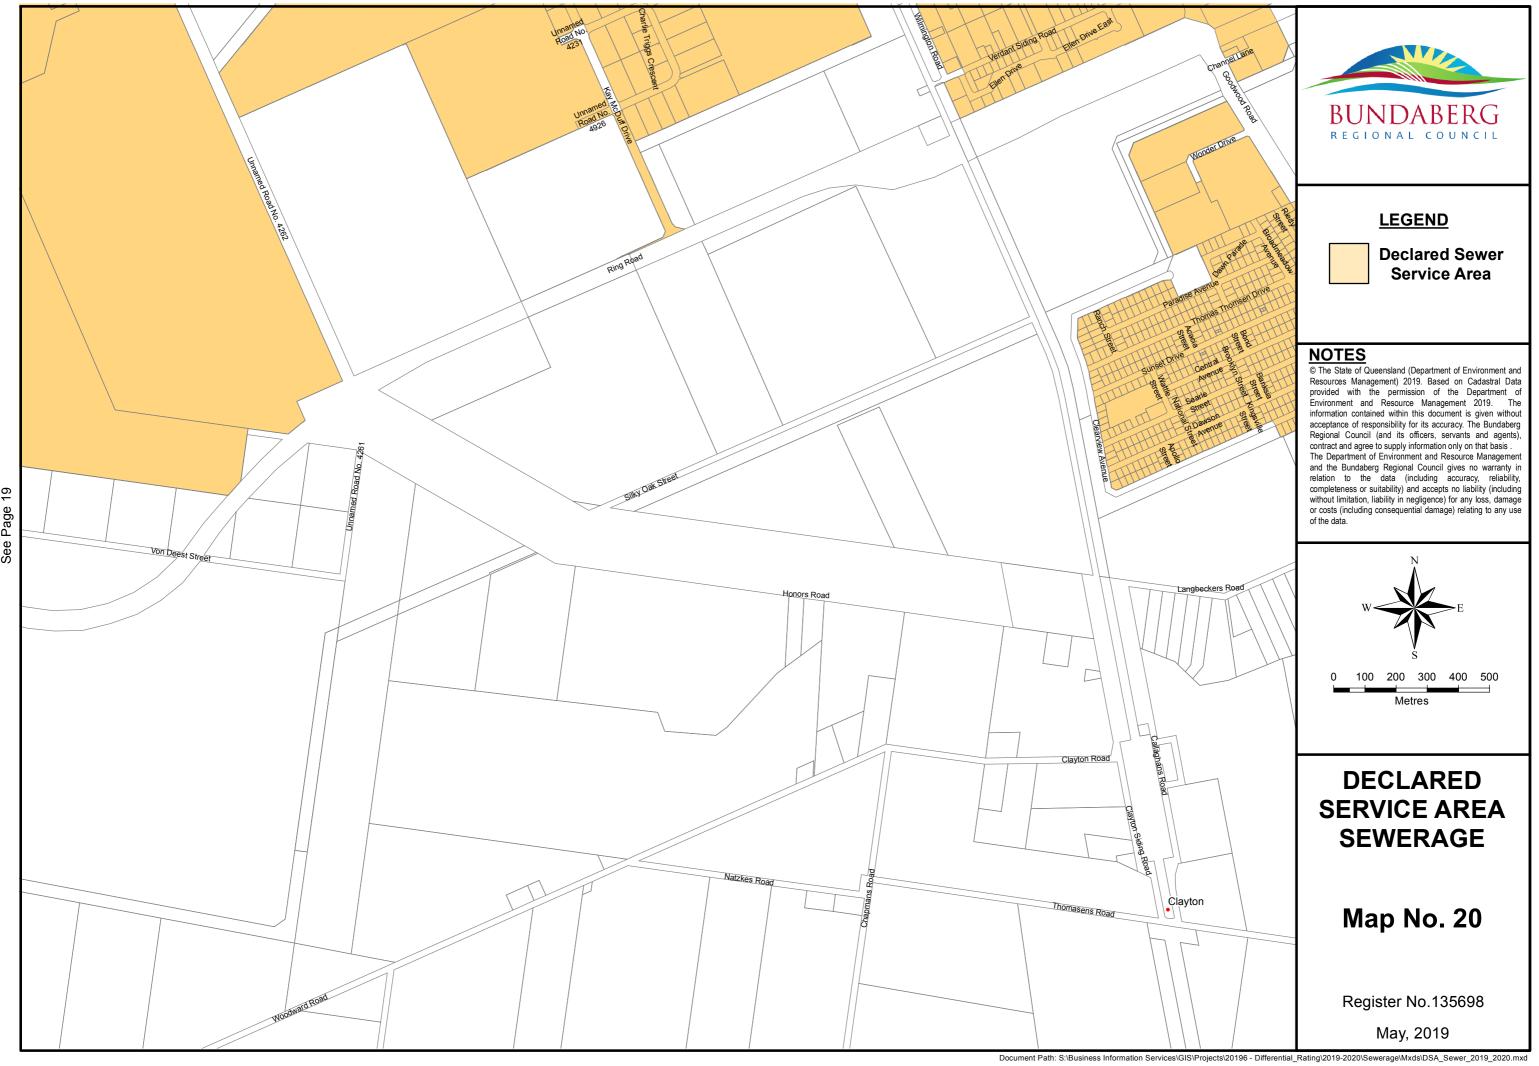

ence) for any loss, damage or costs (including consequential damage) relating to any use of the data.



# **DECLARED SERVICE AREA SEWERAGE**

Map No. 13

Register No.135691











Resources Management) 2019. Based on Cadastral Data provided with the permission of the Department of Environment and Resource Management 2019. The information contained within this document is given without acceptance of responsibility for its accuracy. The Bundaberg Regional Council (and its officers, servants and agents),

and the Bundaberg Regional Council gives no warranty in relation to the data (including accuracy, reliability, completeness or suitability) and accepts no liability (including without limitation, liability in negligence) for any loss, damage



# **SERVICE AREA**

Register No.135696



















**Declared Sewer** Service Area

#### **NOTES**

© The State of Queensland (Department of Environment and Resources Management) 2019. Based on Cadastral Data provided with the permission of the Department of Environment and Resource Management 2019. The information contained within this document is given without acceptance of responsibility for its accuracy. The Bundaberg Regional Council (and its officers, servants and agents), contract and agree to supply information only on that basis .

The Department of Environment and Resource Management and the Bundaberg Regional Council gives no warranty in relation to the data (including accuracy, reliability, completeness or suitability) and accepts no liability (including without limitation, liability in negligence) for any loss,