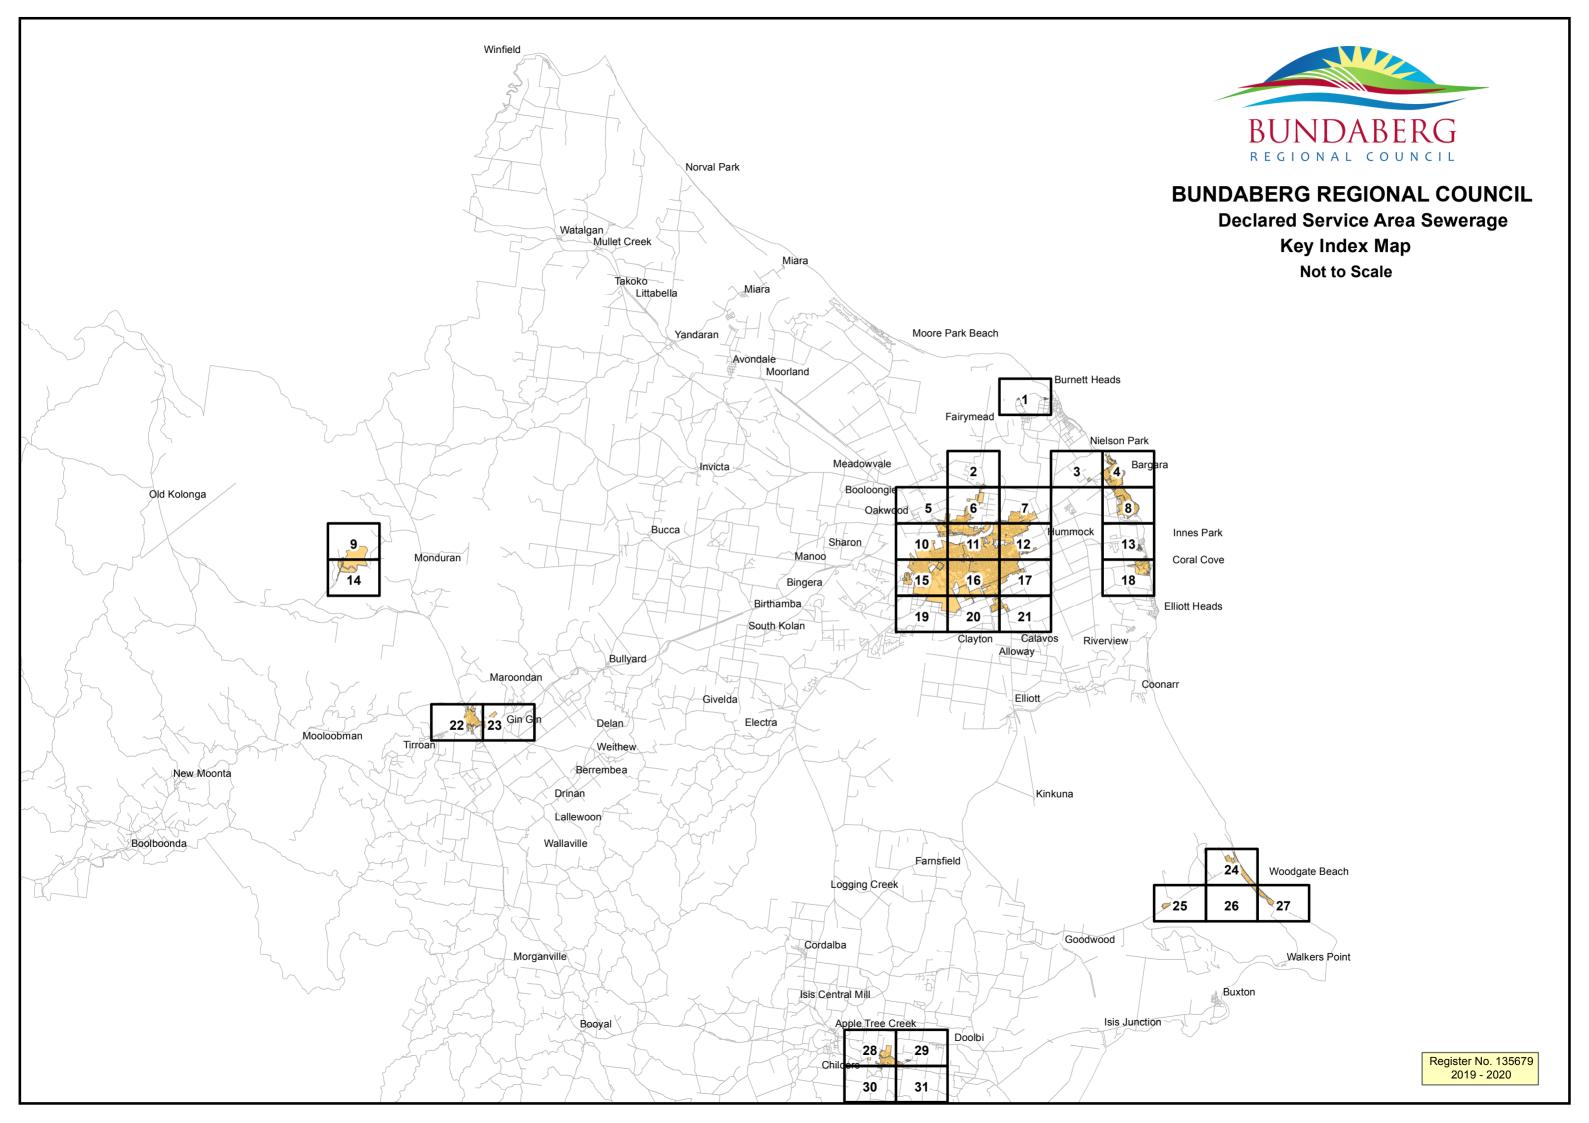

**Declared Sewer** Service Area

#### **NOTES**

© The State of Queensland (Department of Environment and Resources Management) 2019. Based on Cadastral Data provided with the permission of the Department of Environment and Resource Management 2019. The information contained within this document is given without acceptance of responsibility for its accuracy. The Bundaberg Regional Council (and its officers, servants and agents) contract and agree to supply information only on that basis .

The Department of Environment and Resource Managemen

and the Bundaberg Regional Council gives no warranty in relation to the data (including accuracy, reliability, completeness or suitability) and accepts no liability (including without limitation, liability in negligence) for any loss, damage or costs (including consequential damage) relating to any use