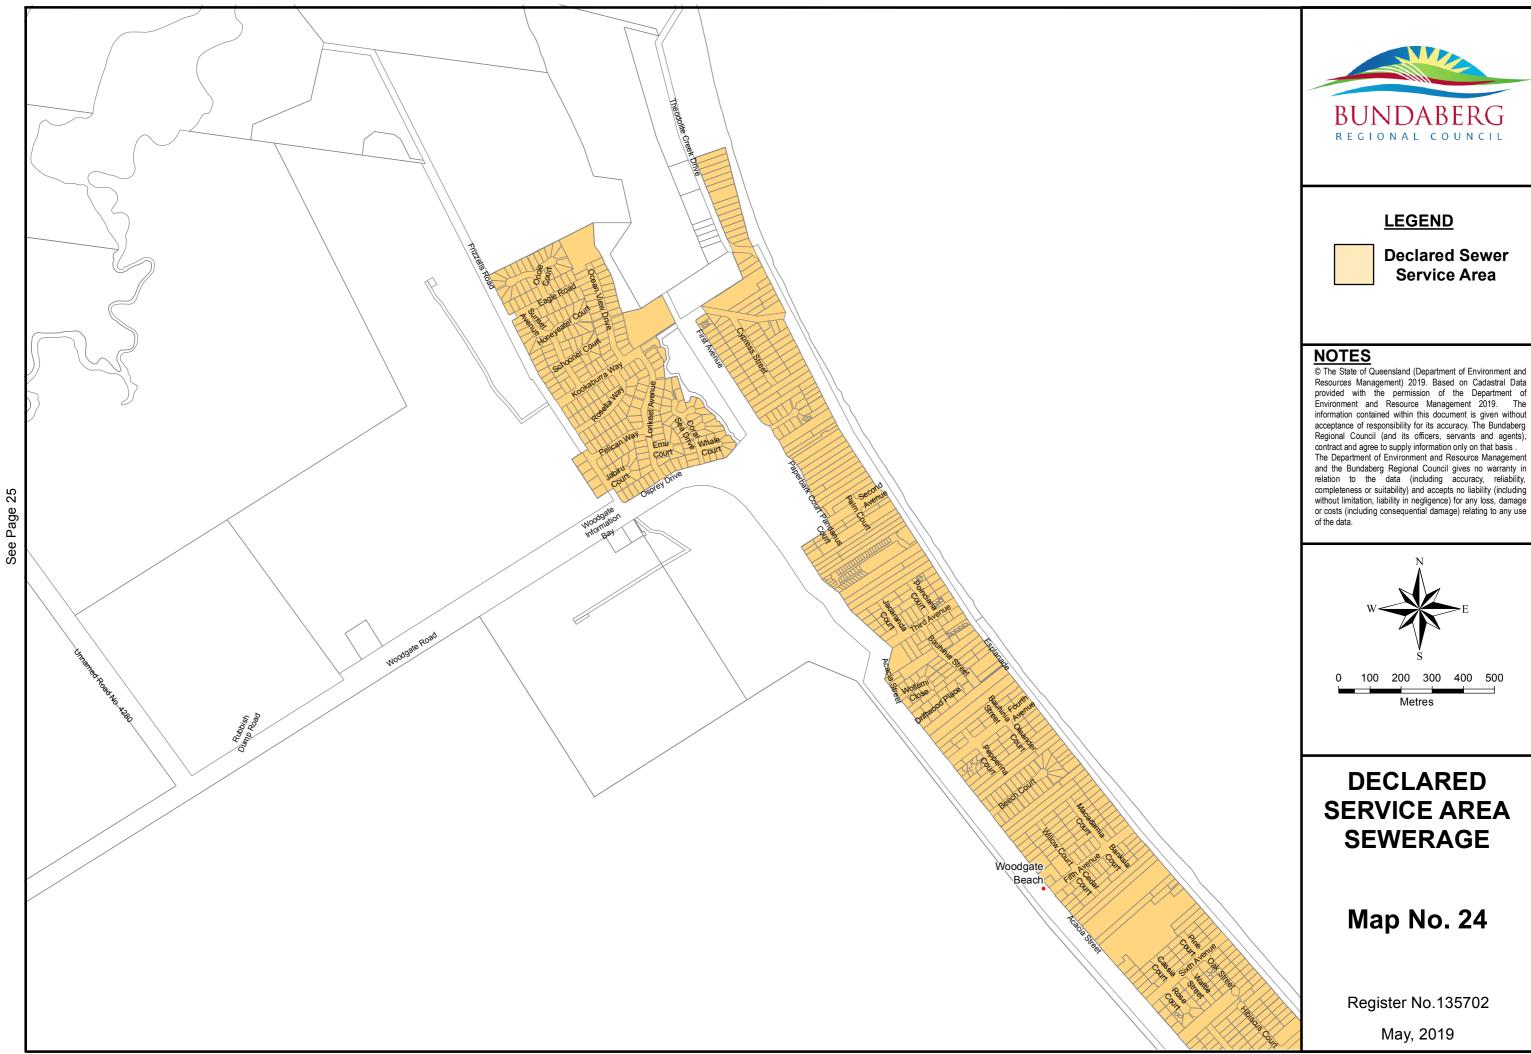

**Declared Sewer** Service Area

#### **NOTES**

© The State of Queensland (Department of Environment and Resources Management) 2019. Based on Cadastral Data provided with the permission of the Department of Environment and Resource Management 2019. The information contained within this document is given without acceptance of responsibility for its accuracy. The Bundaberg Regional Council (and its officers, servants and agents) contract and agree to supply information only on that basis .

The Department of Environment and Resource Managemen

and the Bundaberg Regional Council gives no warranty in relation to the data (including accuracy, reliability, completeness or suitability) and accepts no liability (including without limitation, liability in negligence) for any loss, damage or costs (including consequential damage) relating to any use