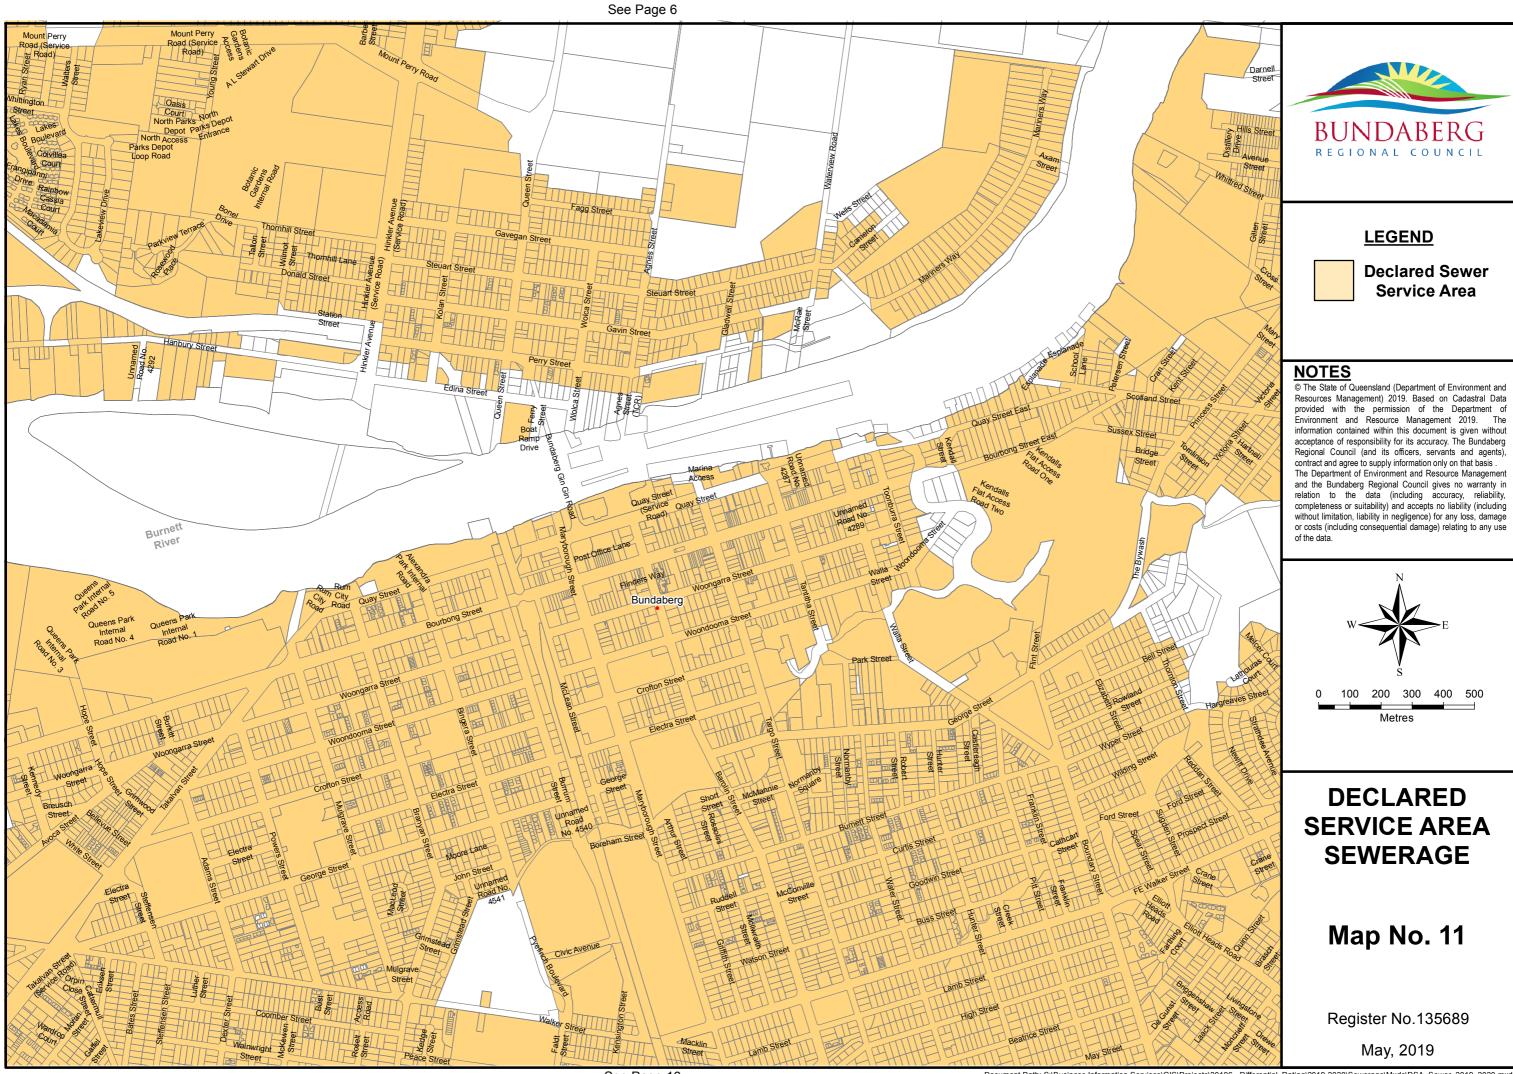

# DECLARED SERVICE AREA SEWERAGE

Map No. 10

Register No.135688

May, 2019

See Page 5

**Declared Sewer** Service Area

#### **NOTES**

© The State of Queensland (Department of Environment and Resources Management) 2019. Based on Cadastral Data provided with the permission of the Department of Environment and Resource Management 2019. The information contained within this document is given without acceptance of responsibility for its accuracy. The Bundaberg Regional Council (and its officers, servants and agents) contract and agree to supply information only on that basis .

The Department of Environment and Resource Management

and the Bundaberg Regional Council gives no warranty in relation to the data (including accuracy, reliability, completeness or suitability) and accepts no liability (including without limitation, liability in negligence) for any loss, damage or costs (including consequential damage) relating to any use of the data.