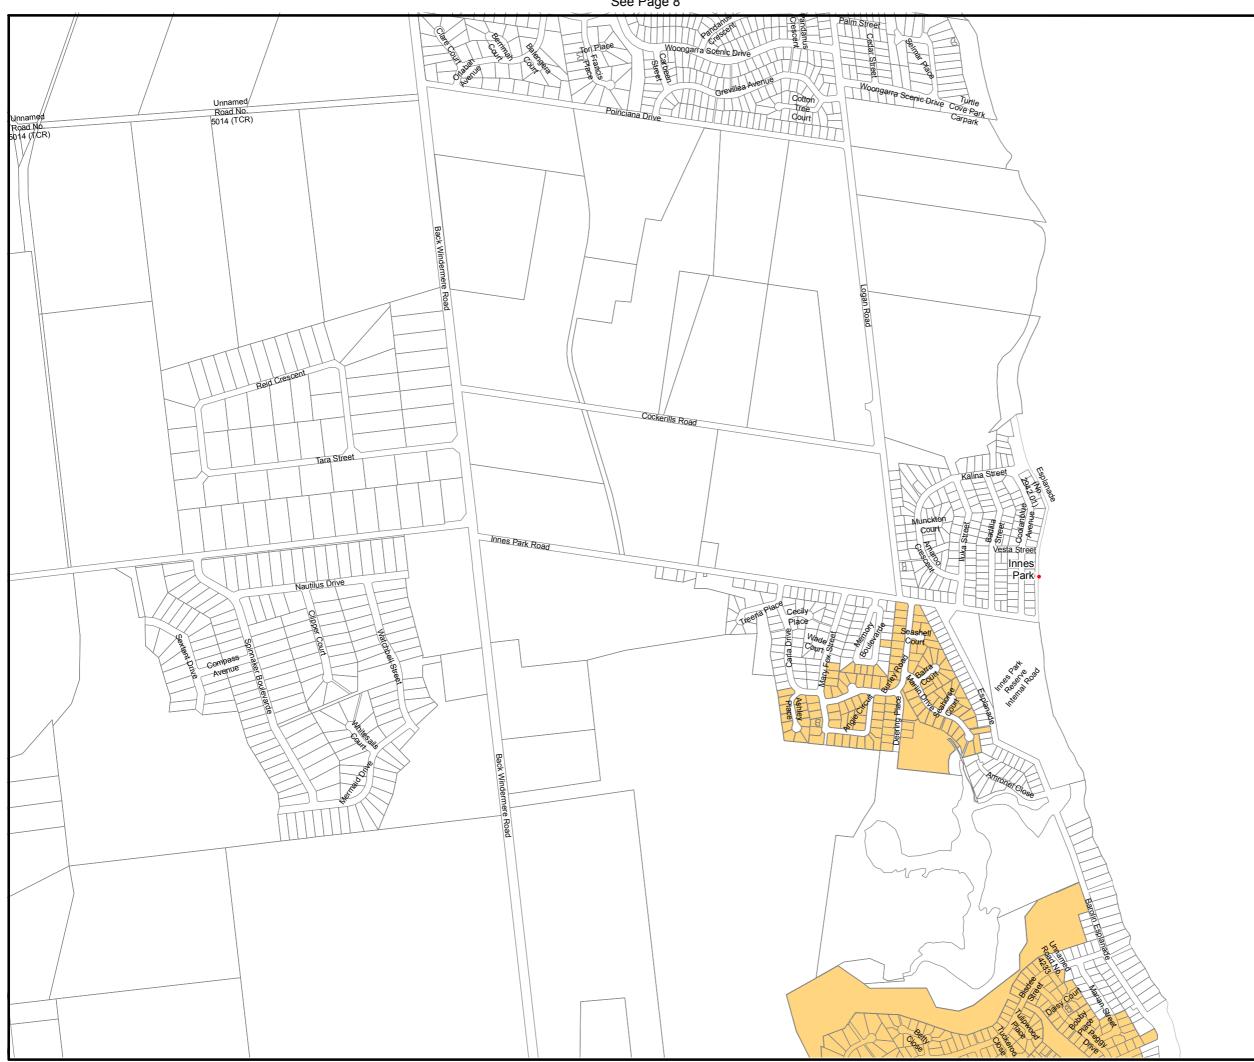

# **DECLARED SERVICE AREA SEWERAGE**

Map No. 8

Register No.135686

### **NOTES**

© The State of Queensland (Department of Environment and Resources Management) 2019. Based on Cadastral Data provided with the permission of the Department of Environment and Resource Management 2019. The information contained within this document is given without acceptance of responsibility for its accuracy. The Bundaberg Regional Council (and its officers, servants and agents), contract and agree to supply information only on that basis. The Department of Environment and Resource Management and the Bundaberg Regional Council gives no warranty in relation to the data (including accuracy, reliability, completeness or suitability) and accepts no liability (including without limitation, liability in negligence) for any loss, damage or costs (including consequential damage) relating to any use of the data.