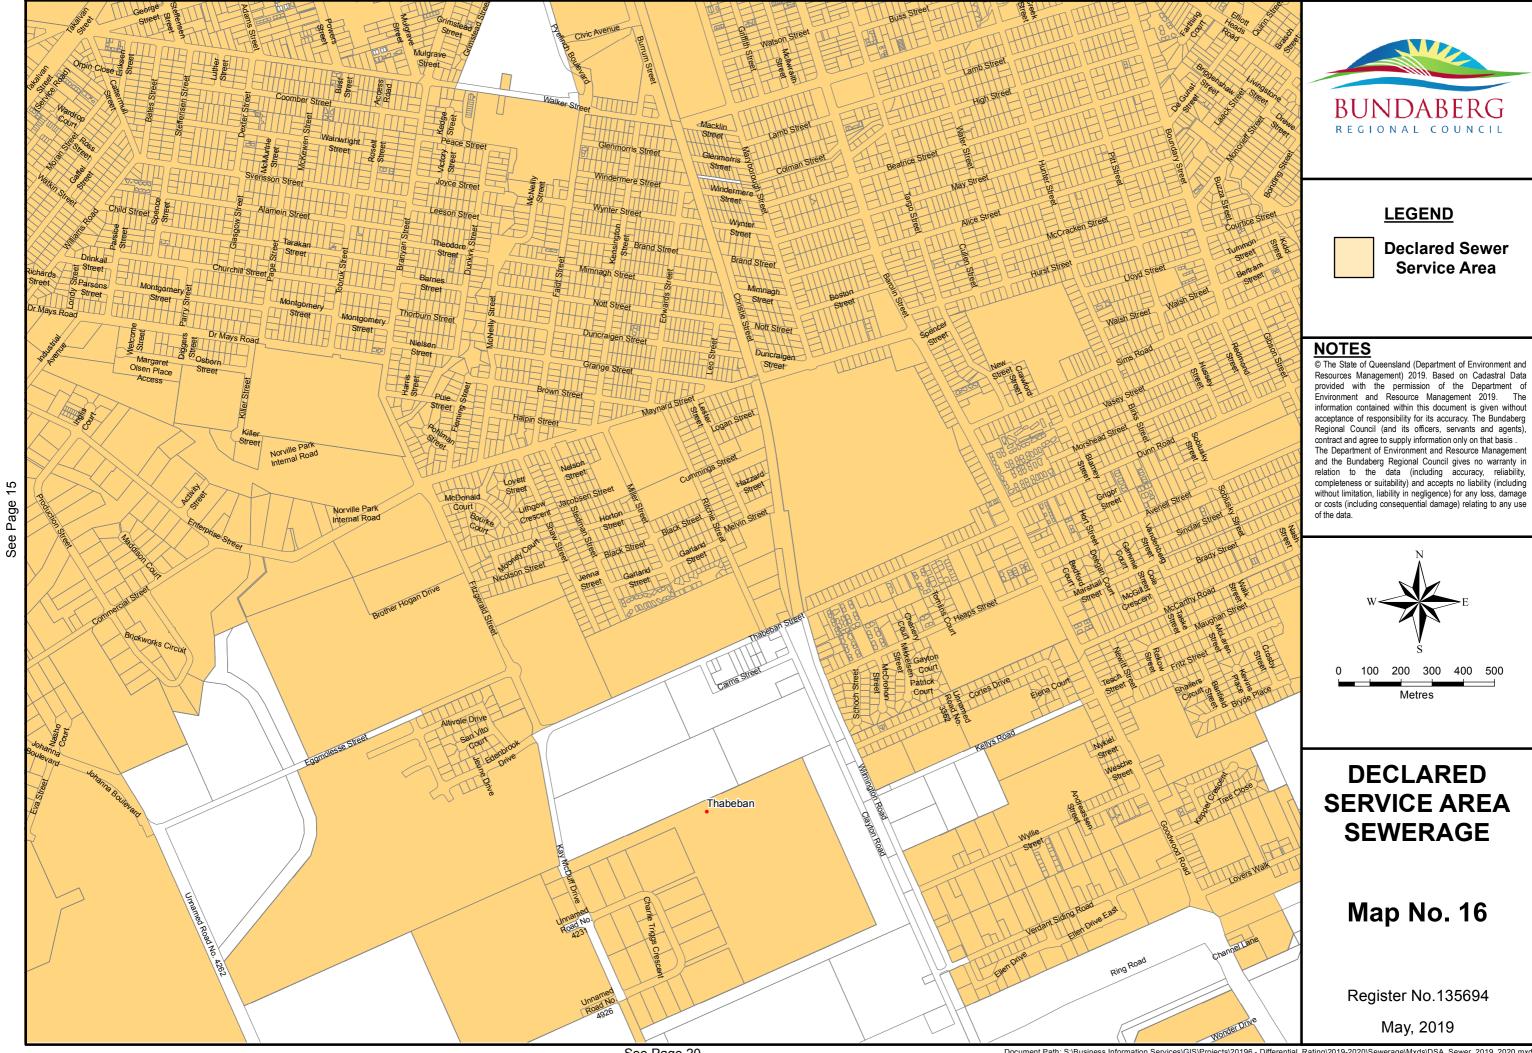

# DECLARED SERVICE AREA SEWERAGE

Map No. 4

Register No.135682

**Declared Sewer** Service Area

#### **NOTES**

© The State of Queensland (Department of Environment and Resources Management) 2019. Based on Cadastral Data provided with the permission of the Department of Environment and Resource Management 2019. The information contained within this document is given without acceptance of responsibility for its accuracy. The Bundaberg Regional Council (and its officers, servants and agents) contract and agree to supply information only on that basis .

The Department of Environment and Resource Managemen

and the Bundaberg Regional Council gives no warranty in relation to the data (including accuracy, reliability, completeness or suitability) and accepts no liability (including without limitation, liability in negligence) for any loss, damage or costs (including consequential damage) relating to any use