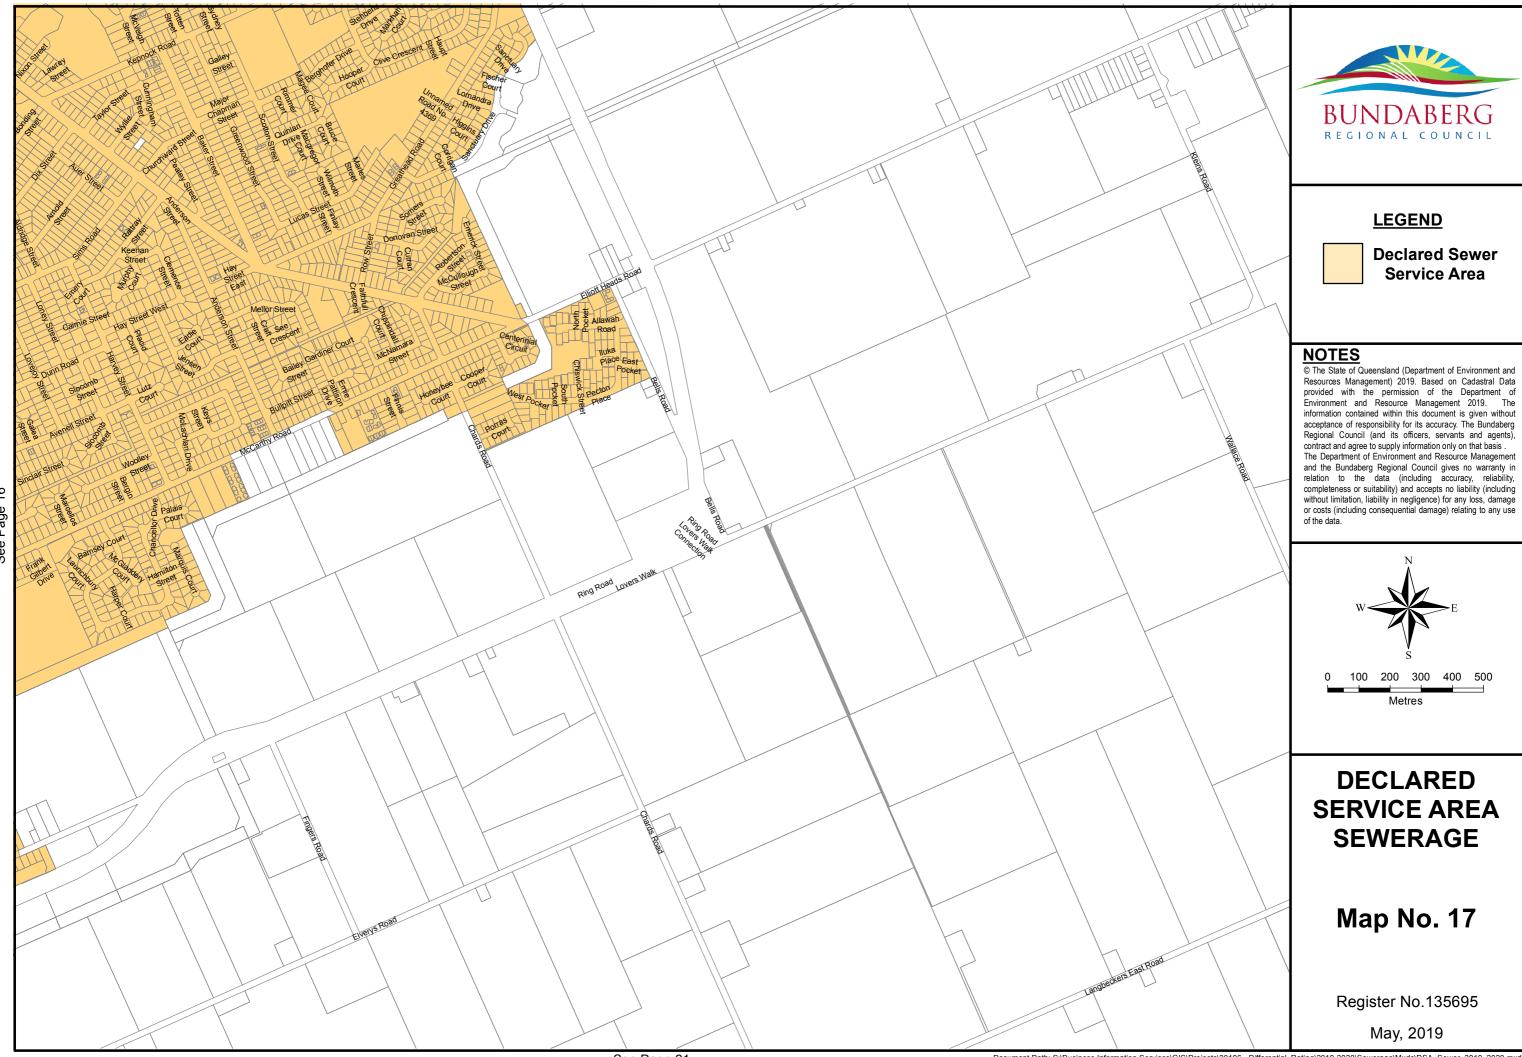

# **DECLARED SERVICE AREA SEWERAGE**

Map No. 8

Register No.135686

### **NOTES**

© The State of Queensland (Department of Environment and Resources Management) 2019. Based on Cadastral Data provided with the permission of the Department of Environment and Resource Management 2019. The information contained within this document is given without acceptance of responsibility for its accuracy. The Bundaberg Regional Council (and its officers, servants and agents), contract and agree to supply information only on that basis. The Department of Environment and Resource Management and the Bundaberg Regional Council gives no warranty in relation to the data (including accuracy, reliability, completeness or suitability) and accepts no liability (including without limitation, liability in negligence) for any loss, damage or costs (including consequential damage) relating to any use of the data.

See Page 11