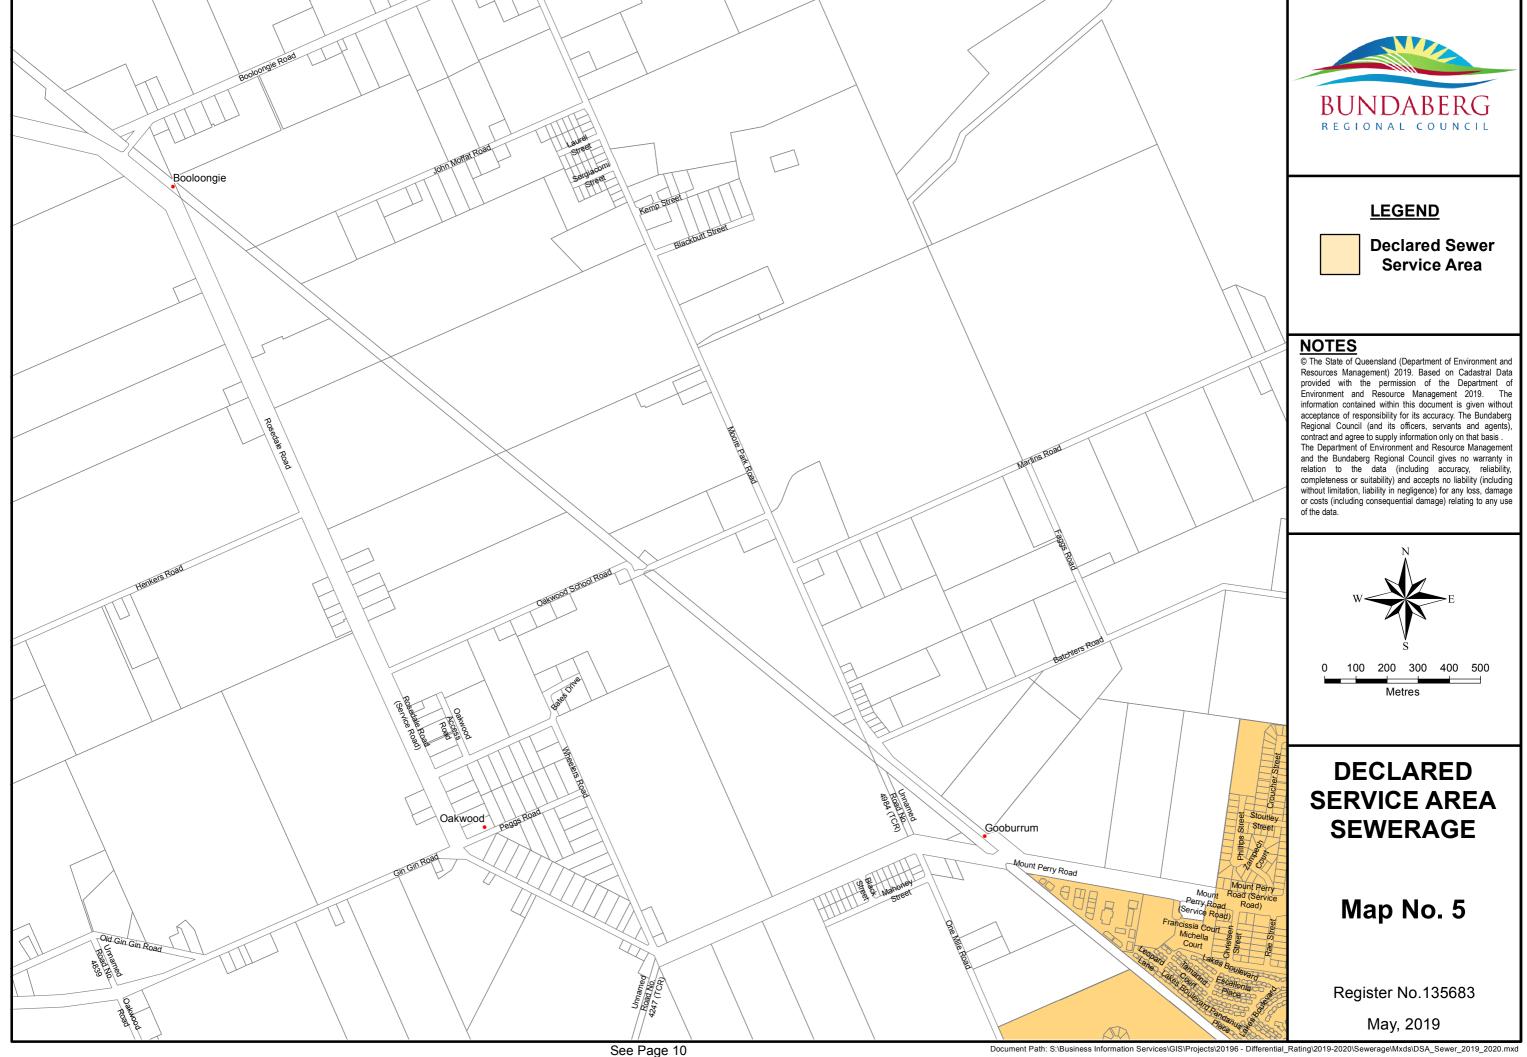

**Declared Sewer** Service Area

#### **NOTES**

© The State of Queensland (Department of Environment and Resources Management) 2019. Based on Cadastral Data provided with the permission of the Department of Environment and Resource Management 2019. The information contained within this document is given without acceptance of responsibility for its accuracy. The Bundaberg Regional Council (and its officers, servants and agents) contract and agree to supply information only on that basis .

The Department of Environment and Resource Managemen

and the Bundaberg Regional Council gives no warranty in relation to the data (including accuracy, reliability, completeness or suitability) and accepts no liability (including without limitation, liability in negligence) for any loss, damage or costs (including consequential damage) relating to any use