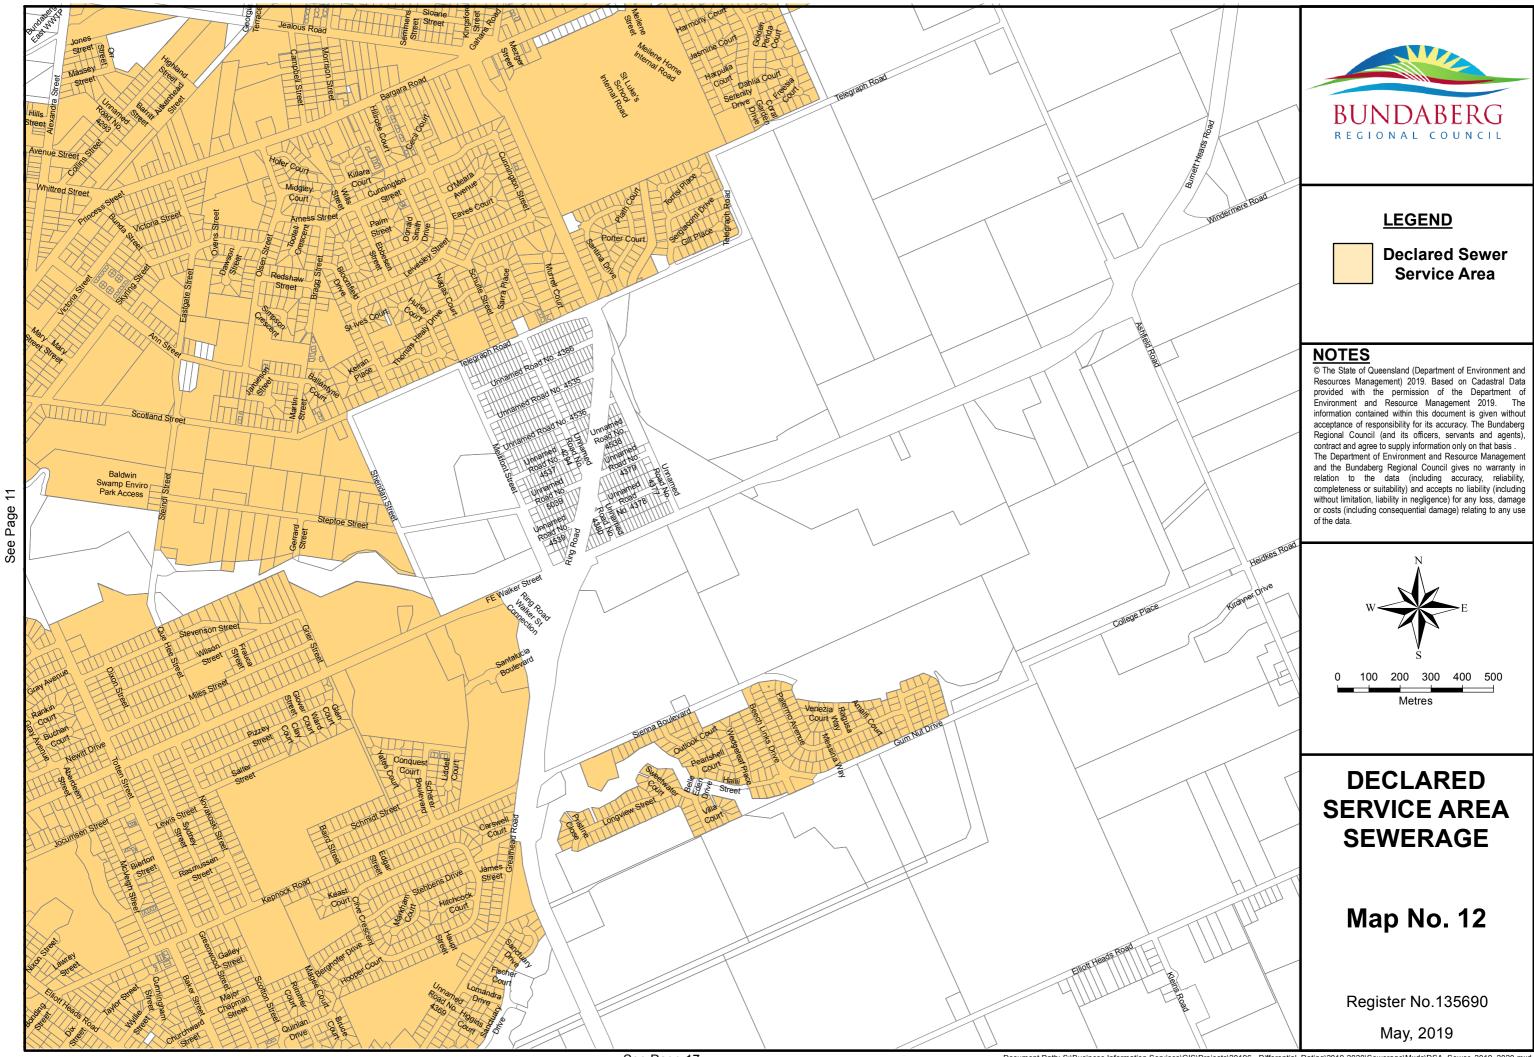

# **DECLARED SERVICE AREA SEWERAGE**

Map No. 13

Register No.135691

Resources Management) 2019. Based on Cadastral Data provided with the permission of the Department of Environment and Resource Management 2019. The information contained within this document is given without acceptance of responsibility for its accuracy. The Bundaberg Regional Council (and its officers, servants and agents),

and the Bundaberg Regional Council gives no warranty in relation to the data (including accuracy, reliability, completeness or suitability) and accepts no liability (including without limitation, liability in negligence) for any loss, damage