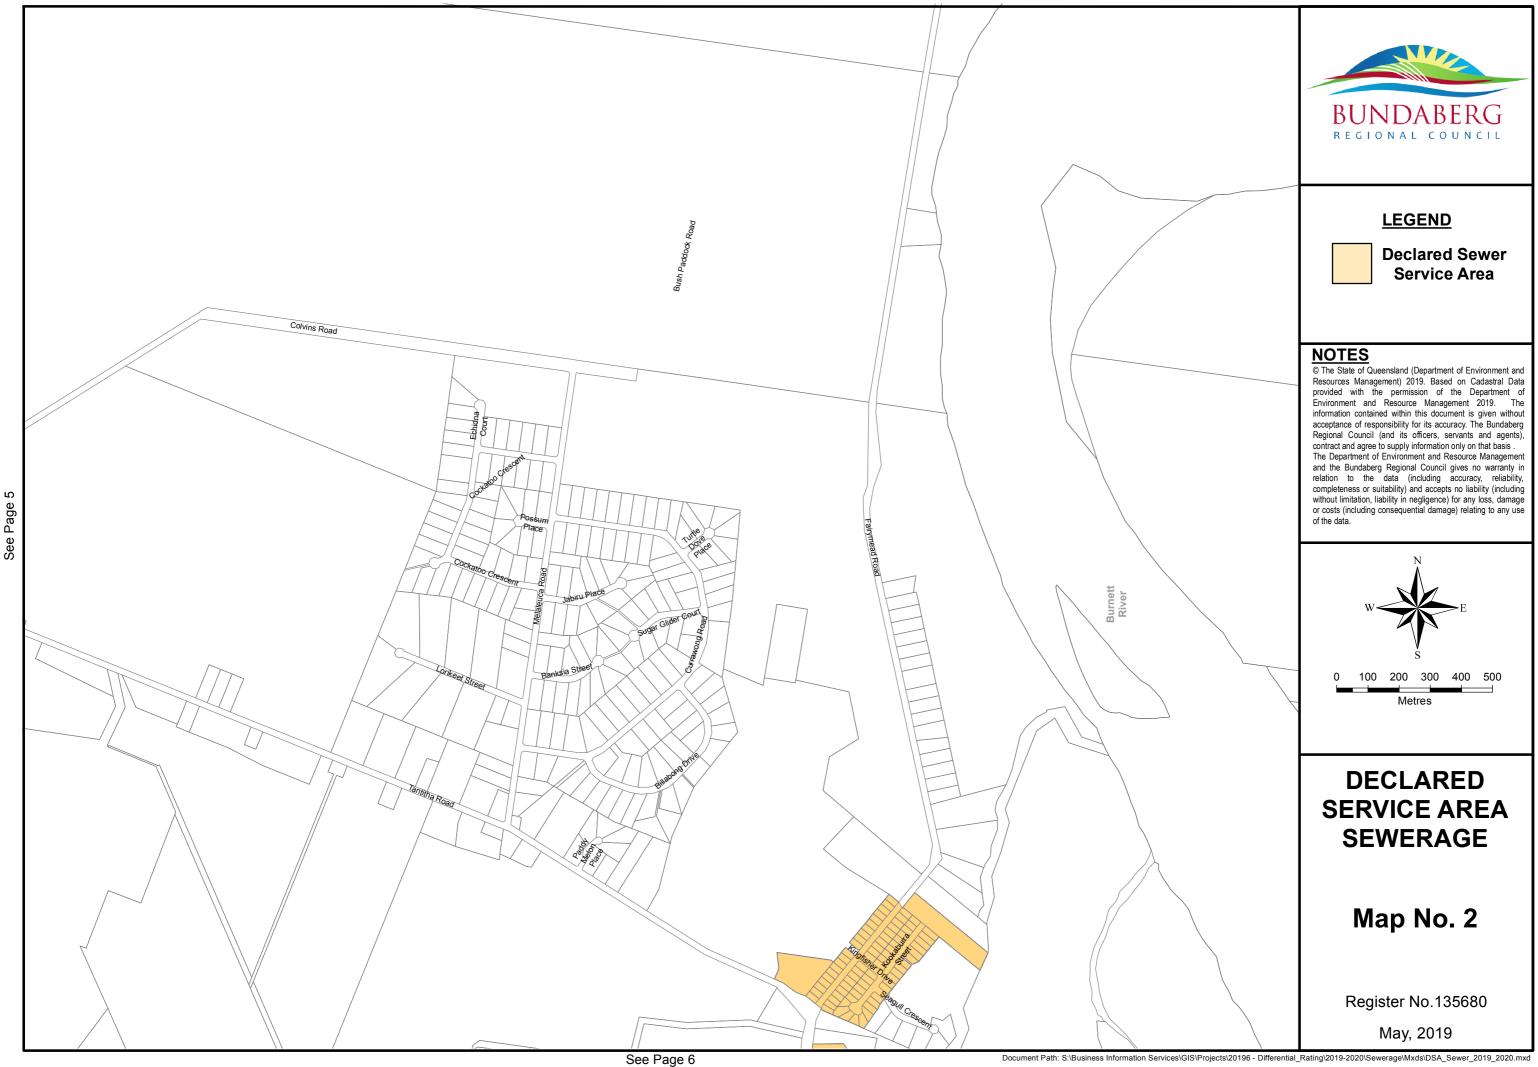

**Declared Sewer** Service Area

#### **NOTES**

© The State of Queensland (Department of Environment and Resources Management) 2019. Based on Cadastral Data provided with the permission of the Department of Environment and Resource Management 2019. The information contained within this document is given without acceptance of responsibility for its accuracy. The Bundaberg Regional Council (and its officers, servants and agents) contract and agree to supply information only on that basis .

The Department of Environment and Resource Managemen

and the Bundaberg Regional Council gives no warranty in relation to the data (including accuracy, reliability, completeness or suitability) and accepts no liability (including without limitation, liability in negligence) for any loss, damage or costs (including consequential damage) relating to any use