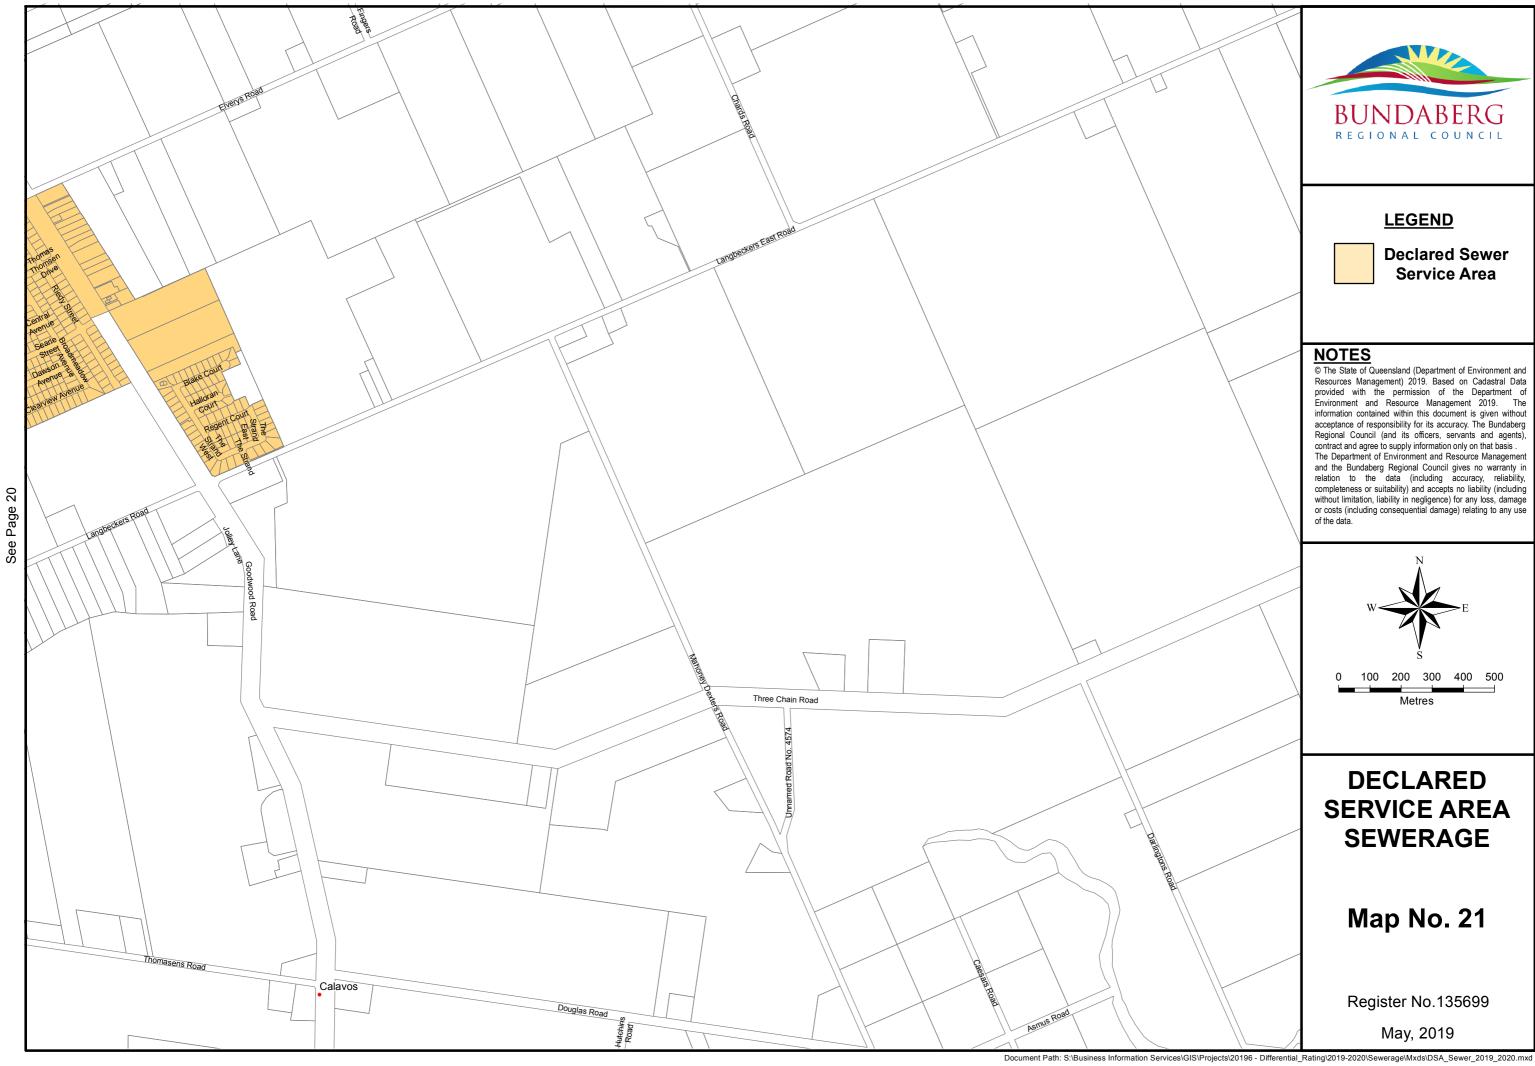

ce) for any loss, damage or costs (including consequential damage) relating to any use of the data.



# **DECLARED SERVICE AREA SEWERAGE**

Map No. 13

Register No.135691











Resources Management) 2019. Based on Cadastral Data provided with the permission of the Department of Environment and Resource Management 2019. The information contained within this document is given without acceptance of responsibility for its accuracy. The Bundaberg Regional Council (and its officers, servants and agents),

and the Bundaberg Regional Council gives no warranty in relation to the data (including accuracy, reliability, completeness or suitability) and accepts no liability (including without limitation, liability in negligence) for any loss, damage



# **SERVICE AREA**

Register No.135696



















**Declared Sewer** Service Area

#### **NOTES**

© The State of Queensland (Department of Environment and Resources Management) 2019. Based on Cadastral Data provided with the permission of the Department of Environment and Resource Management 2019. The information contained within this document is given without acceptance of responsibility for its accuracy. The Bundaberg Regional Council (and its officers, servants and agents), contract and agree to supply information only on that basis .

The Department of Environment and Resource Management and the Bundaberg Regional Council gives no warranty in relation to the data (including accuracy, reliability, completeness or suitability) and accepts no liability (including without limitation, liability in negligence) for any loss, d