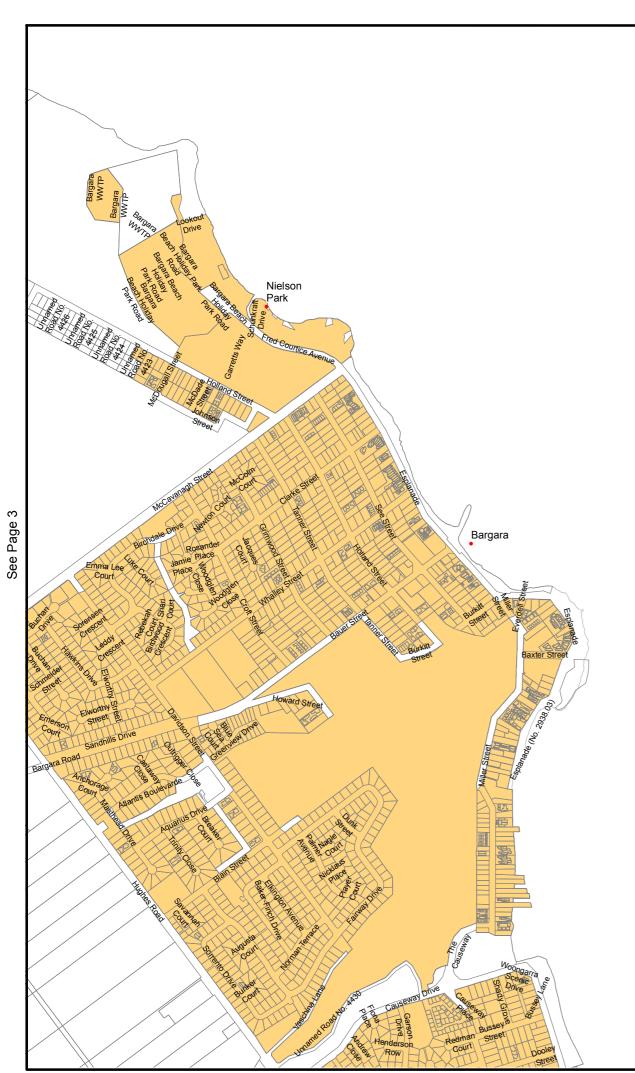

19. Based on Cadastral Data provided with the permission of the Department of Environment and Resource Management 2019. The information contained within this document is given without acceptance of responsibility for its accuracy. The Bundaberg Regional Council (and its officers, servants and agents) contract and agree to supply information only on that basis .

The Department of Environment and Resource Managemen

and the Bundaberg Regional Council gives no warranty in relation to the data (including accuracy, reliability, completeness or suitability) and accepts no liability (including without limitation, liability in negligence) for any loss, damage or costs (including consequential damage) relating to any use



## **DECLARED SERVICE AREA SEWERAGE**

Map No. 1

Register No.135679











Declared Sewer Service Area

#### **NOTES**

© The State of Queensland (Department of Environment and Resources Management) 2019. Based on Cadastral Data provided with the permission of the Department of Environment and Resource Management 2019. The information contained within this document is given without acceptance of responsibility for its accuracy. The Bundaberg Regional Council (and its officers, servants and agents), contract and agree to supply information only on that basis. The Department of Environment and Resource Management

and the Bundaberg Regional Council gives no warranty in relation to the data (including accuracy, reliability, completeness or suitability) and accepts no liability (including without limitation, liability in negligence) for any loss, damage or cost