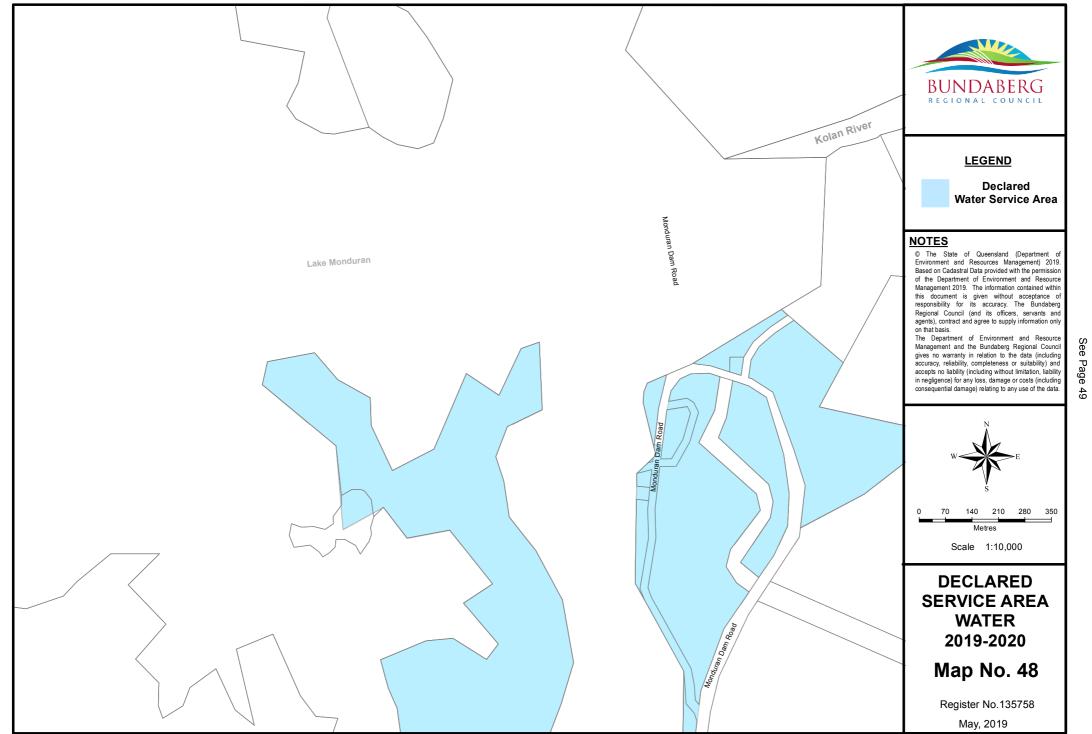

ee Page 31





LEGEND

140

Metres Scale 1:10,000

WATER

May, 2019

210 280

350

Declared Water Service Area



Document Path: S\Business Information Services\GIS\Projects\20196 - Differential\_Rating\2019-2020\Water\Mxds\DSA\_Water\_2019\_2020.mxd









350

Register No.135745

May, 2019

Declared

Document Path: S:\Business Information Services\GIS\Projects\20196 - Differential Rating\2019-2020\Water\Mxds\DSA Water 2019 2020.mxd

See Page 43

Jealous Road









Document Path: S:\Business Information Services\GIS\Projects\20196 - Differential\_Rating\2019-2020\Water\Mxds\DSA\_Water\_2019\_2020.mxd



















See Page 44

Document Path: S:\Business Information Services\GIS\Projects\20196 - Differential\_Rating\2019-2020\Water\Mxds\DSA\_Water\_2019\_2020.mxd









47









See Page 60





Document Path: S:\Business Information Services\GIS\Projects\20196 - Differential\_Rating\2019-2020\Water\Mxds\DSA\_Water\_2019\_2020.mxd









Document Path: S:\Business Information Services\GIS\Projects\20196 - Differential Rating\2019-2020\Water\Mxds\DSA Water 2019 2020.mxd

See Page

54 54



Document Path: S:\Business Information Services\GIS\Projects\20196 - Differential\_Rating\2019-2020\Water\Mxds\DSA\_Water\_2019\_2020.mxd





Document Path: S:\Business Information Services\GIS\Projects\20196 - Differential\_Rating\2019-2020\Water\Mxds\DSA\_Water\_2019\_2020.mxd



Document Path: S:\Business Information Services\GIS\Projects\20196 - Differential Rating\2019-2020\Water\Mxds\DSA Water 2019 2020.mxd









Document Path: S:\Business Information Services\G