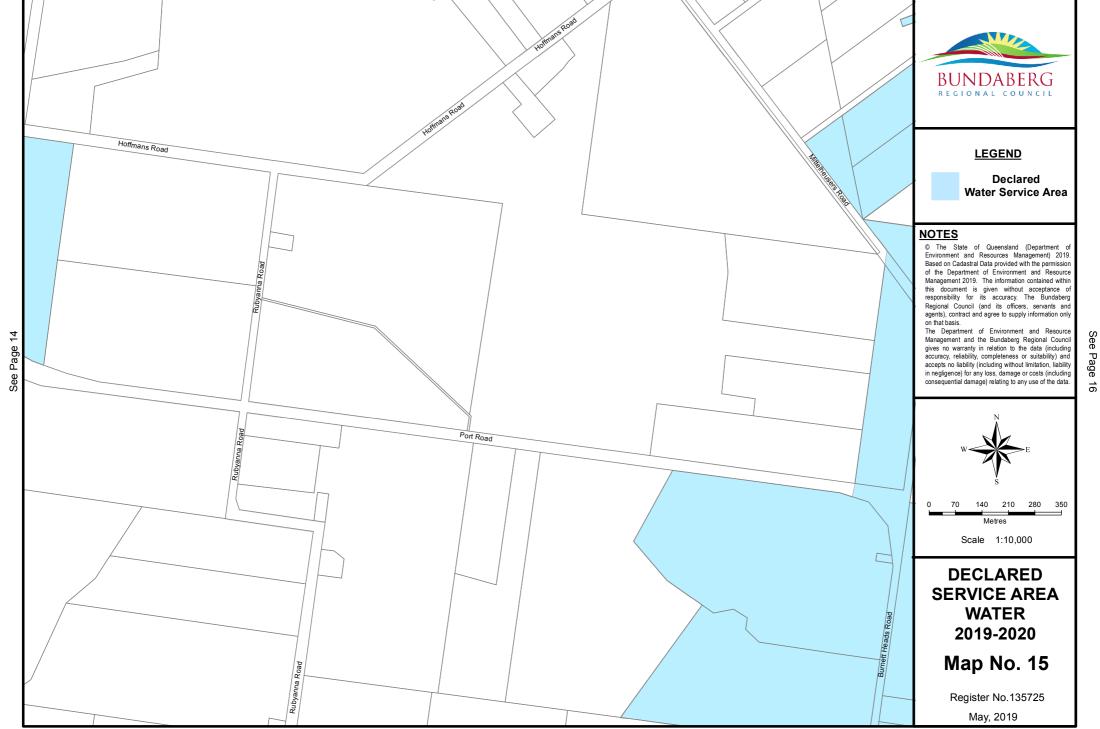

Document Path: S\Business Information Services\GIS\Projects\20196 - Differential\_Rating\2019-2020\Water\Mxds\DSA\_Water\_2019\_2020.mxd

See Page

12

See Page 15

Document Path: S:\Business Information Services\GIS\Projects\20196 - Differential\_Rating\2019-2020\Water\Mxds\DSA\_Water\_2019\_2020.mxd