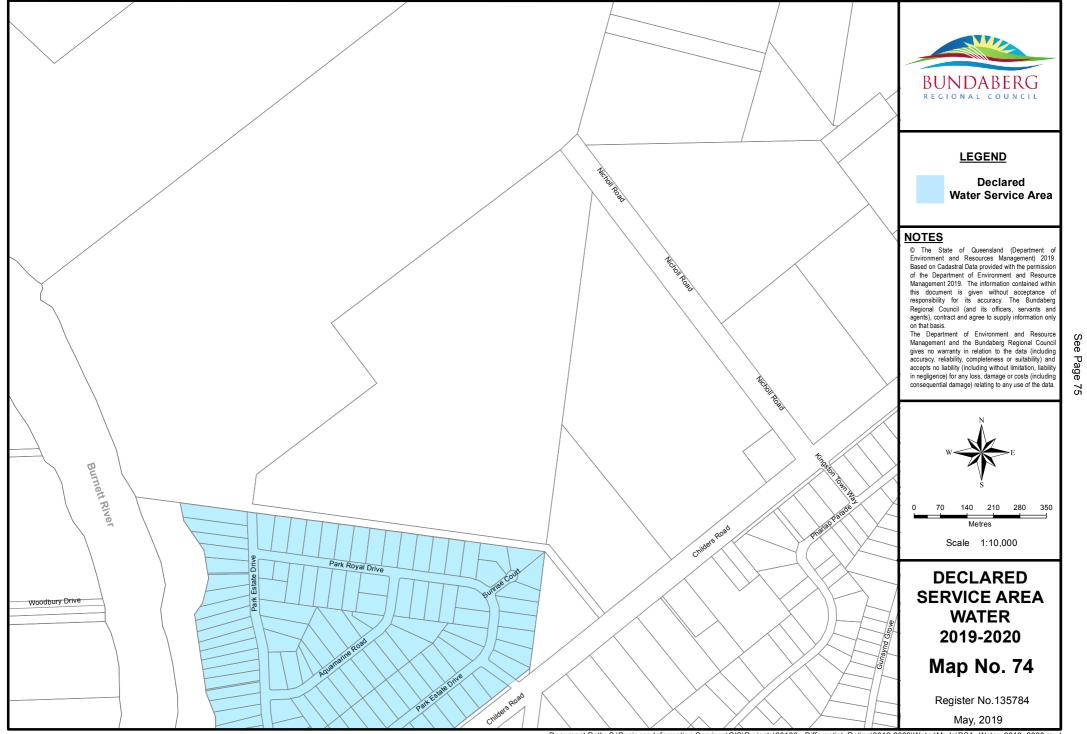

See Page

73

See Page

76

Document Path: S:\Business Information Services\GIS\Projects\20196 - Differential\_Rating\2019-2020\Water\Mxds\DSA\_Water\_2019\_2020.mxd

Document Path: S:\Business Information Services\GIS\Projects\20196 - Differential\_Rating\2019-2020\Water\Mxds\DSA\_Water\_2019\_2020.mxd