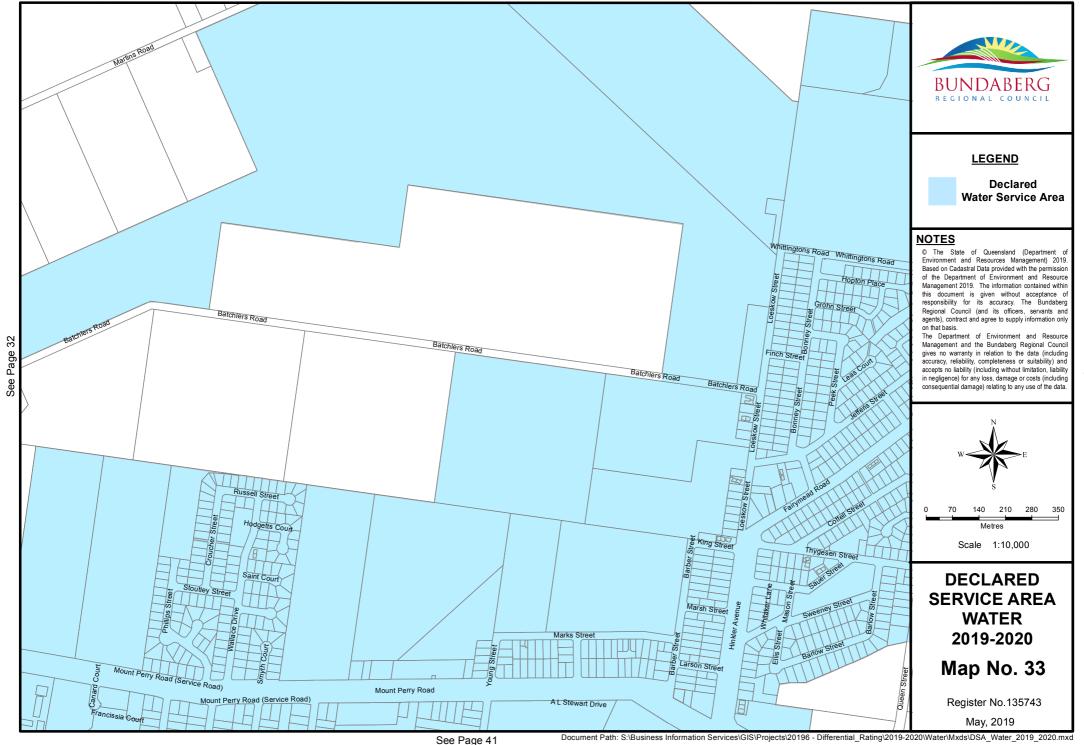

vices\GIS\Projects\20196 - Differential\_Rating\2019-2020\Water\Mxds\DSA\_Water\_2019\_2020.mxd









Document Path: S:\Business Information Services\GIS\Projects\20196 - Differential\_Rating\2019-2020\Water\Mxds\DSA\_Water\_2019\_2020.mxd















Document Path: S:\Business Information Services\GIS\Projects\20196 - Differential\_Rating\2019-2020\Water\Mxds\DSA\_Water\_2019\_2020.mxd









Document Path: S:\Business Information Services\GIS\Projects\20196 - Differential\_Rating\2019-2020\Water\Mxds\DSA\_Water\_2019\_2020.mxd

See Page 31





LEGEND

140

Metres Scale 1:10,000

WATER

May, 2019

210 280

350

Declared Water Service Area



Document Path: S\Business Information Services\GIS\Projects\20196 - Differential\_Rating\2019-2020\Water\Mxds\DSA\_Water\_2019\_2020.mxd









350

Register No.135745

May, 2019

Declared

Document Path: S:\Business Information Services\GIS\Projects\20196 - Differential Rating\2019-2020\Water\Mxds\DSA Water 2019 2020.mxd

See Page 43

Jealous Road









Document Path: S:\Business Information Services\GIS\Projects\20196 - Differential\_Rating\2019-2020\Water\Mxds\DSA\_Water\_2019\_2020.mxd



















See Page 44

Document Path: S:\Business Information Services\GIS\Projects\20196 - Differential\_Rating\2019-2020\Water\Mxds\DSA\_Water\_2019\_2020.mxd









47









See Page 60





Document Path: S:\Business Information Services\GIS\Projects\20196 - Differential\_Rating\2019-2020\Water\Mxds\DSA\_Water\_2019\_2020.mxd









Document Path: S:\Business Information Services\GIS\Projects\20196 - Differential Rat