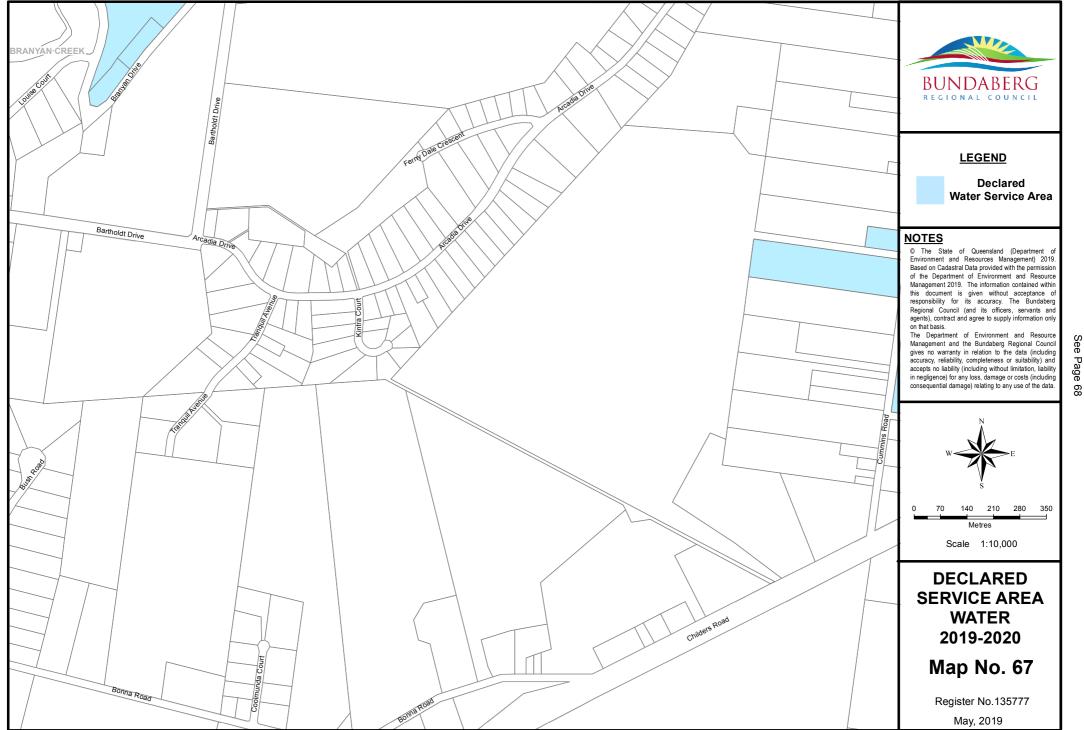

Document Path: S:\Business Information Services\GIS\Projects\20196 - Differential Rating\2019-2020\Water\Mxds\DSA Water 2019 2020.mxd

<u>6</u>

See Page 68

Document Path: S:\Business Information Services\GIS\Projects\20196 - Differential\_Rating\2019-2020\Water\Mxds\DSA\_Water\_2019\_2020.mxd

See Page 63

See Page 63

Map No. 66

Register No.135776 May, 2019

See Page 69

May, 2019

Document Path: S\Business Information Services\GIS\Projects\20196 - Differential\_Rating\2019-2020\Water\Mxds\DSA\_Water\_2019\_2020.mxd