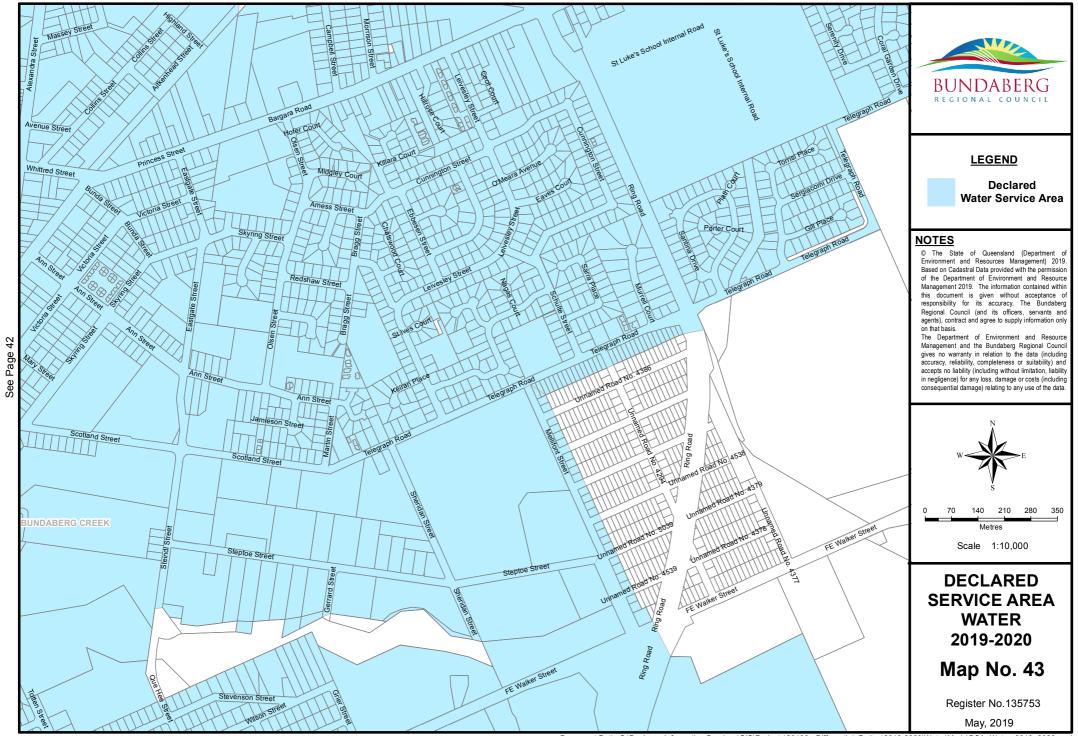

Document Path: S:\Business Information Services\GIS\Projects\20196 - Differential Rating\2019-2020\Water\Mxds\DSA Water 2019 2020.mxd

See Page 43

Jealous Road

Document Path: S:\Business Information Services\GIS\Projects\20196 - Differential\_Rating\2019-2020\Water\Mxds\DSA\_Water\_2019\_2020.mxd

See Page 44

Document Path: S:\Business Information Services\GIS\Projects\20196 - Differential\_Rating\2019-2020\Water\Mxds\DSA\_Water\_2019\_2020.mxd

47

See Page 60

Document Path: S:\Business Information Services\GIS\Projects\20196 - Differential\_Rating\2019-2020\Water\Mxds\DSA\_Water\_2019\_2020.mxd