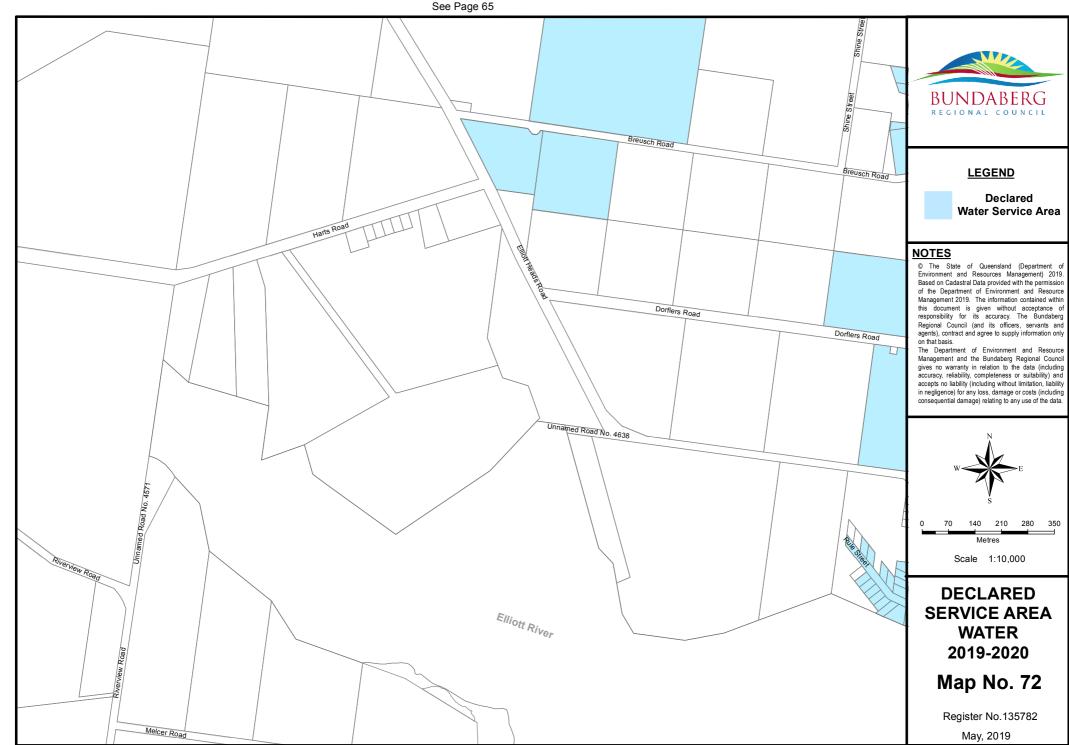

Services\GIS\Projects\20196 - Differential\_Rating\2019-2020\Water\Mxds\DSA\_Water\_2019\_2020.mxd



Document Path: S:\Business Information Services\GIS\Projects\20196 - Differential Rating\2019-2020\Water\Mxds\DSA Water 2019 2020.mxd









Document Path: S:\Business Information Services\GIS\Projects\20196 - Differential Rating\2019-2020\Water\Mxds\DSA Water 2019 2020.mxd

<u>6</u>



See Page 68

Document Path: S:\Business Information Services\GIS\Projects\20196 - Differential\_Rating\2019-2020\Water\Mxds\DSA\_Water\_2019\_2020.mxd





See Page 63





See Page 63





Map No. 66

Register No.135776 May, 2019







See Page 69

May, 2019







Document Path: S\Business Information Services\GIS\Projects\20196 - Differential\_Rating\2019-2020\Water\Mxds\DSA\_Water\_2019\_2020.mxd





See Page

73









See Page

76



















Document Path: S:\Business Information Services\GIS\Projects\20196 - Differential\_Rating\2019-2020\Water\Mxds\DSA\_Water\_2019\_2020.mxd

















Document Path: S:\Business Information Services\GIS\Projects\20196 - Differential\_Rating\2019-2020\Water\Mxds\DSA\_Water\_2019\_2020.mxd





See Page

91



Document Path: S:\Business Information Services\GIS\Projects\20196 - Differential\_Rating\2019-2020\Water\Mxds\DSA\_Water\_2019\_2020.mxd



















Document Path: S:\Business Information Services\GIS\Projects\20196 - Differential\_Rating\2019-2020\Water\Mxds\DSA\_Water\_2019\_2020.mxd





















See Page 107

Document Path: S:\Business Information Services\GIS\Projects\20196 - Differential\_Rating\2019-2020\