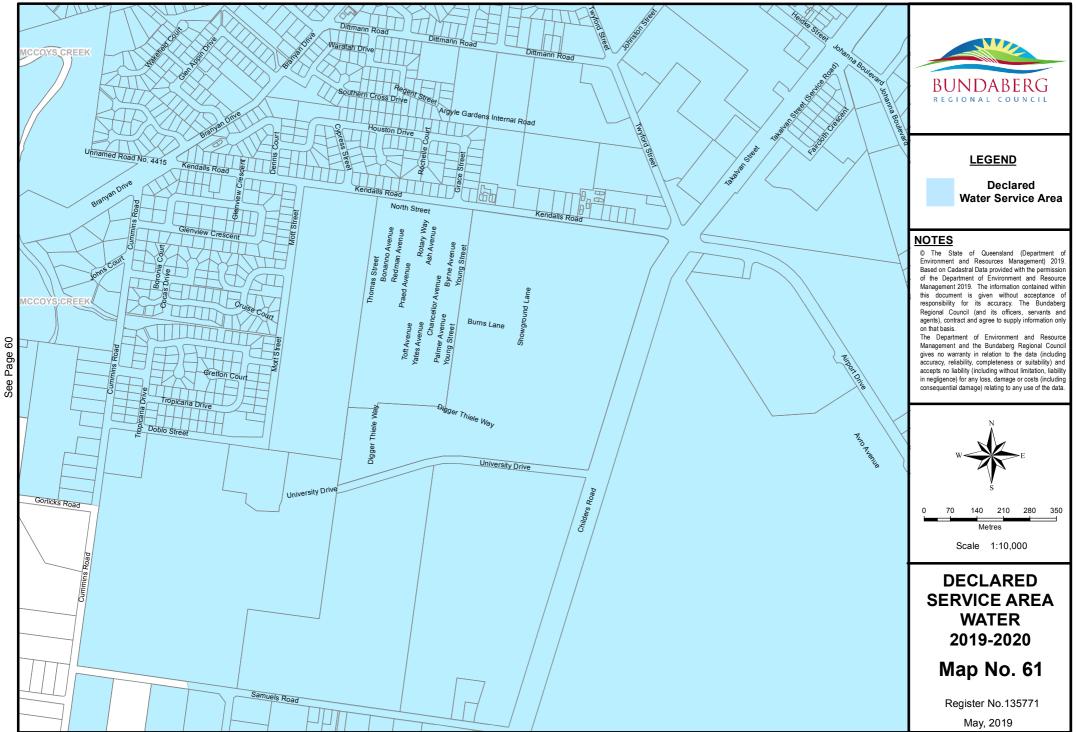

See Page 44

Document Path: S:\Business Information Services\GIS\Projects\20196 - Differential\_Rating\2019-2020\Water\Mxds\DSA\_Water\_2019\_2020.mxd

47

See Page 60

Document Path: S:\Business Information Services\GIS\Projects\20196 - Differential\_Rating\2019-2020\Water\Mxds\DSA\_Water\_2019\_2020.mxd