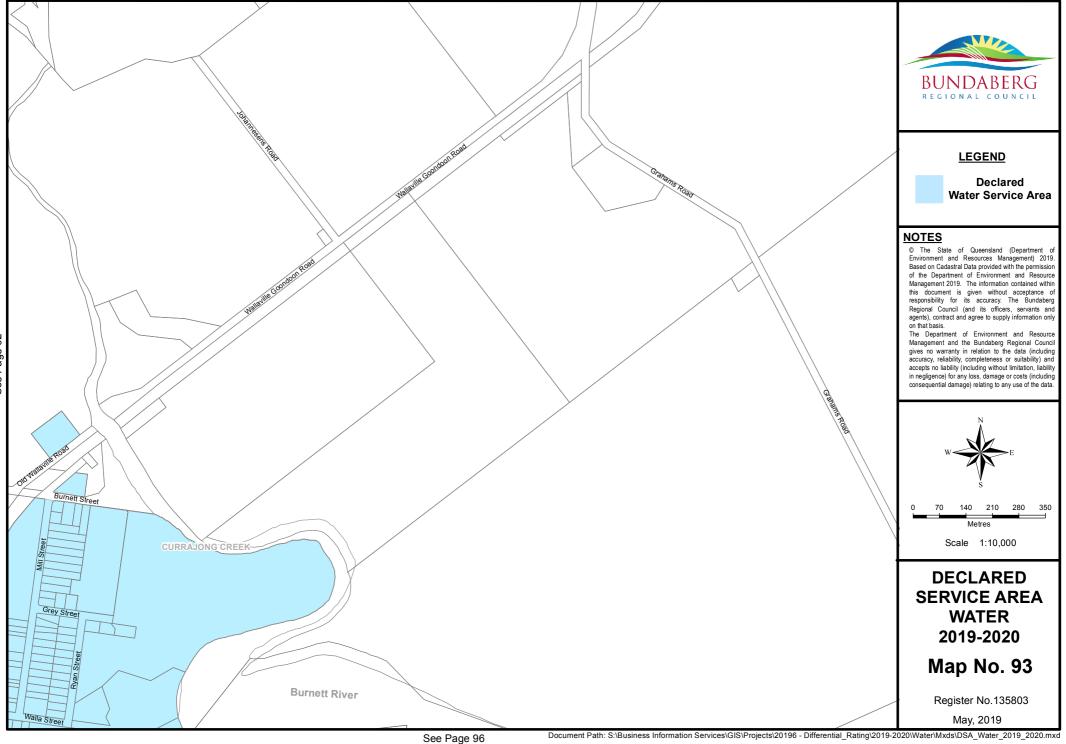

See Page

91

Document Path: S:\Business Information Services\GIS\Projects\20196 - Differential\_Rating\2019-2020\Water\Mxds\DSA\_Water\_2019\_2020.mxd

Document Path: S:\Business Information Services\GIS\Projects\20196 - Differential\_Rating\2019-2020\Water\Mxds\DSA\_Water\_2019\_2020.mxd