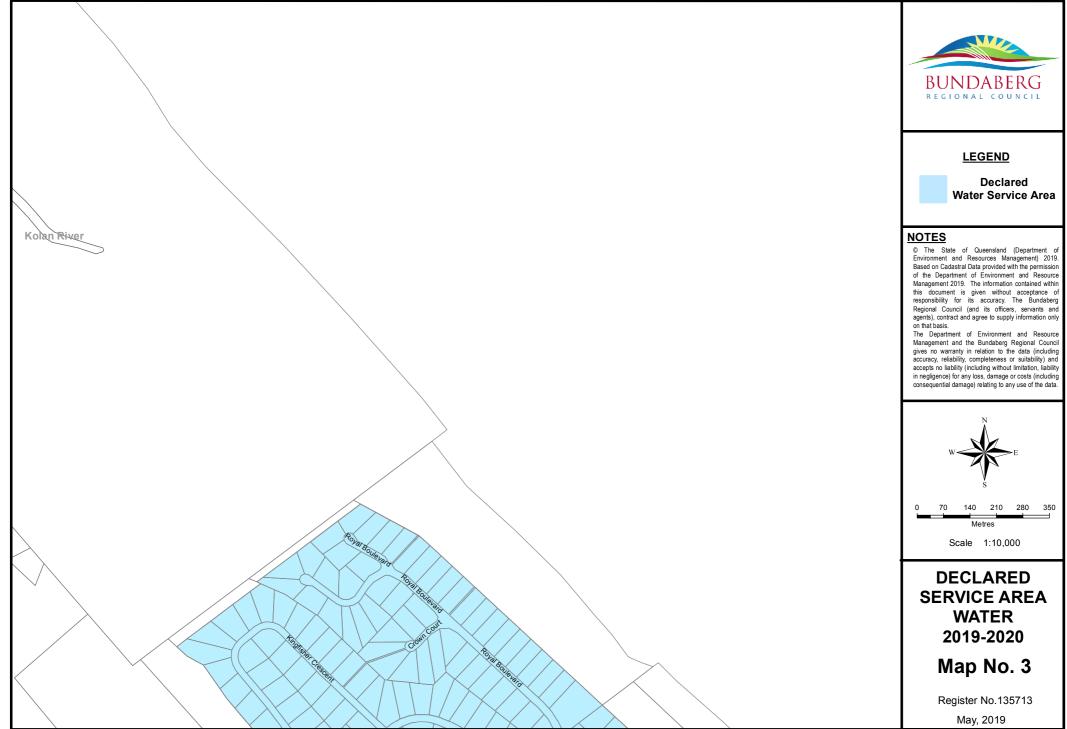

## BUNDABERG

## BUNDABERG REGIONAL COUNCIL Declared Service Area Water Key Index Map

Not to Scale













Document Path: S:\Business Information Services\GIS\Projects\20196 - Differential\_Rating\2019-2020\Water\Mxds\DSA\_Water\_2019\_2020.mxd

















Document Path: S\Business Information Services\GIS\Projects\20196 - Differential\_Rating\2019-2020\Water\Mxds\DSA\_Water\_2019\_2020.mxd

See Page

12















See Page 15

Document Path: S:\Business Information Services\GIS\Projects\20196 - Differential\_Rating\2019-2020\Water\Mxds\DSA\_Water\_2019\_2020.mxd



Document Path: S:\Business Information Services\GIS\Projects\20196 - Differential\_Rating\2019-2020\Water\Mxds\DSA\_Water\_2019\_2020.mxd









Document Path: S:\Business Information Services\GIS\Projects\20196 - Differential\_Rating\2019-2020\Water\Mxds\DSA\_Water\_2019\_2020.mxd















Document Path: S:\Bus