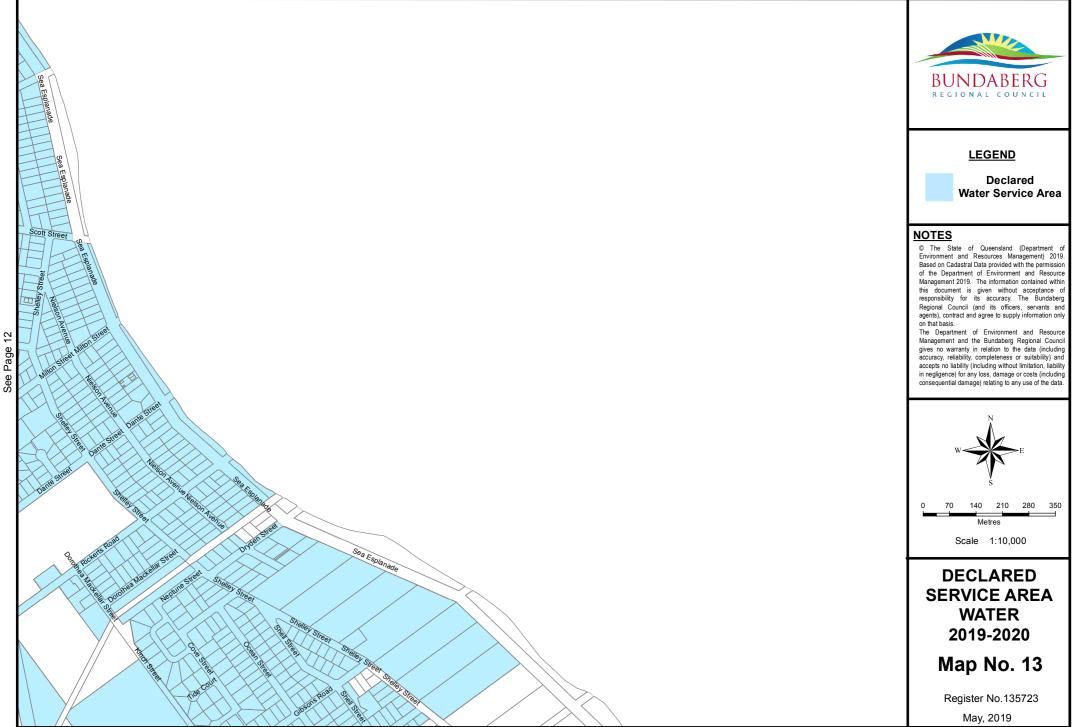

## BUNDABERG

## BUNDABERG REGIONAL COUNCIL Declared Service Area Water Key Index Map

Not to Scale













Document Path: S:\Business Information Services\GIS\Projects\20196 - Differential\_Rating\2019-2020\Water\Mxds\DSA\_Water\_2019\_2020.mxd

















Document Path: S\Business Information Services\GIS\Projects\20196 - Differential\_Rating\2019-2020\Water\Mxds\DSA\_Water\_2019\_2020.mxd

See Page

12















See Page 15

Document Path: S:\Business Information Services\GIS\Projects\20196 - Differential\_Rating\2019-2020\Water\Mxds\DSA\_Water\_2019\_2020.mxd



Document Path: S:\Business Information Services\GIS\Projects\20196 - Differential\_Rating\2019-2020\Water\Mxds\DSA\_Water\_2019\_2020.mxd









Document Path: S:\Business Information Services\GIS\Projects\20196 - Differential\_Rating\2019-2020\Water\Mxds\DSA\_Water\_2019\_2020.mxd















Document Path: S:\Business Information Services\GIS\Projects\20196 - Differential\_Rating\2019-2020\Water\Mxds\DSA\_Water\_2019\_2020.mxd









Document Path: S:\Business Information Services\GIS\Projects\20196 - Differential\_Rating\2019-2020\Water\Mxds\DSA\_Water\_2019\_2020.mxd

See Page 31





LEGEND

140

Metres Scale 1:10,00