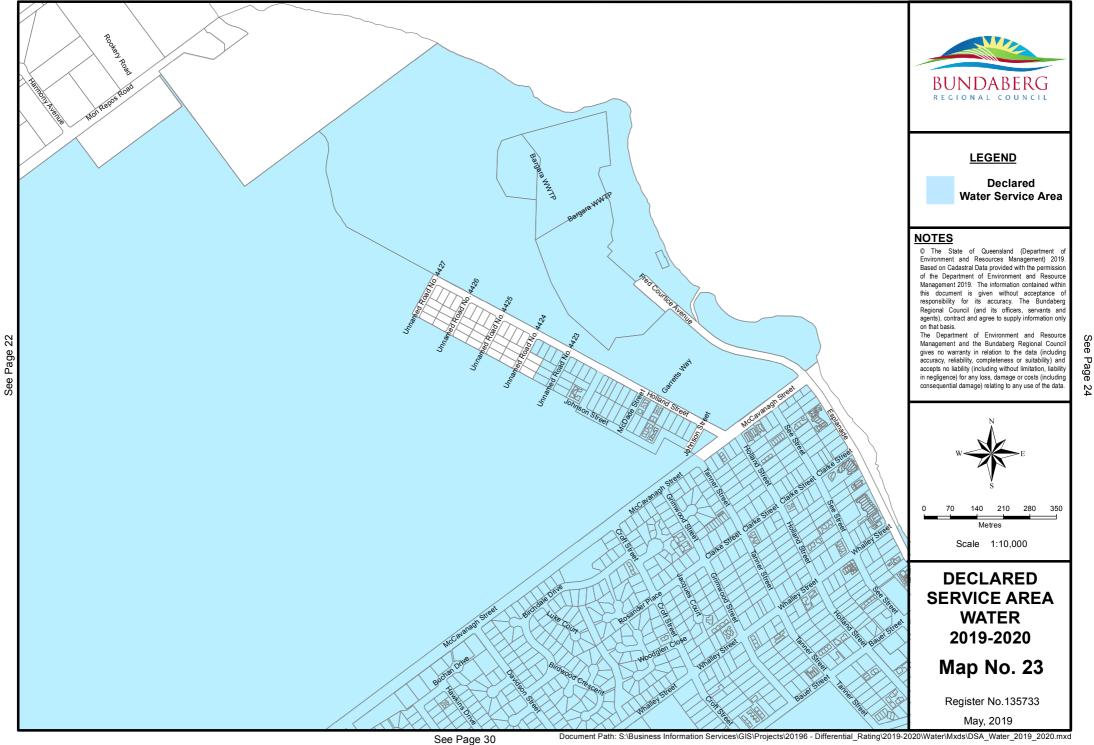

See Page 31

LEGEND

140

Metres Scale 1:10,000

WATER

May, 2019

210 280

350

Declared Water Service Area

Document Path: S\Business Information Services\GIS\Projects\20196 - Differential\_Rating\2019-2020\Water\Mxds\DSA\_Water\_2019\_2020.mxd

350

Register No.135745

May, 2019

Declared