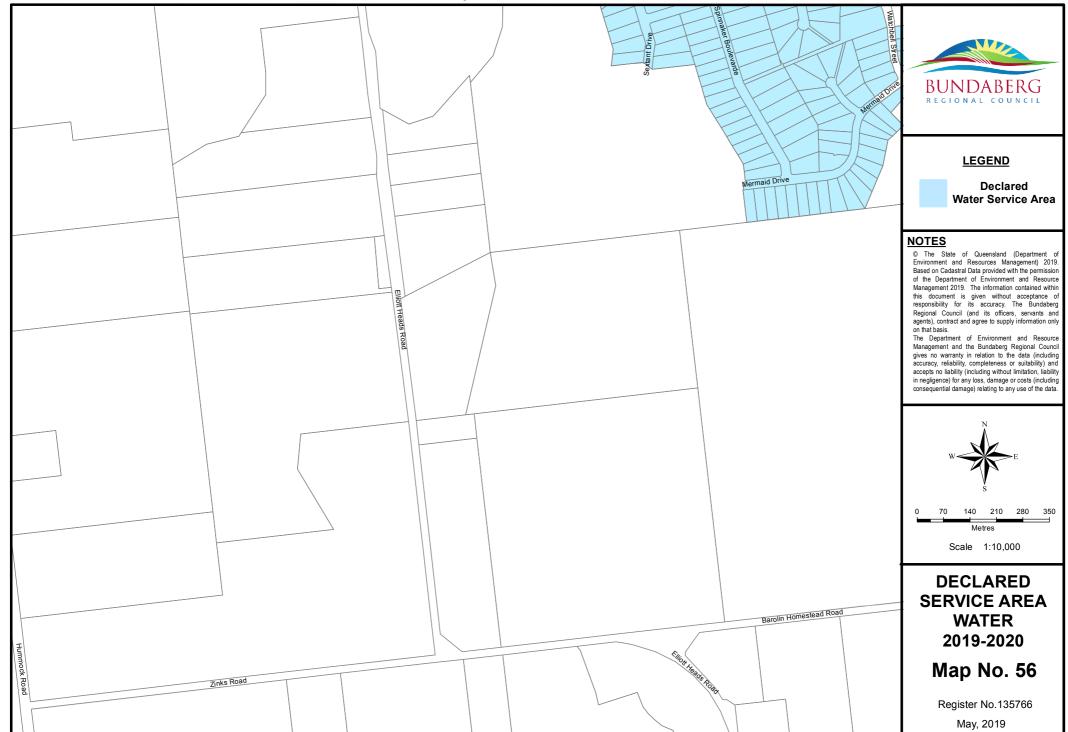

ad









Document Path: S:\Business Information Services\GIS\Projects\20196 - Differential\_Rating\2019-2020\Water\Mxds\DSA\_Water\_2019\_2020.mxd



















See Page 44

Document Path: S:\Business Information Services\GIS\Projects\20196 - Differential\_Rating\2019-2020\Water\Mxds\DSA\_Water\_2019\_2020.mxd









47









See Page 60





Document Path: S:\Business Information Services\GIS\Projects\20196 - Differential\_Rating\2019-2020\Water\Mxds\DSA\_Water\_2019\_2020.mxd









Document Path: S:\Business Information Services\GIS\Projects\20196 - Differential Rating\2019-2020\Water\Mxds\DSA Water 2019 2020.mxd

See Page

54 54



Document Path: S:\Business Information Services\GIS\Projects\20196 - Differential\_Rating\2019-2020\Water\Mxds\DSA\_Water\_2019\_2020.mxd





Document Path: S:\Business Information Services\GIS\Projects\20196 - Differential\_Rating\2019-2020\Water\Mxds\DSA\_Water\_2019\_2020.mxd



Document Path: S:\Business Information Services\GIS\Projects\20196 - Differential Rating\2019-2020\Water\Mxds\DSA Water 2019 2020.mxd









Document Path: S:\Business Information Services\GIS\Projects\20196 - Differential Rating\2019-2020\Water\Mxds\DSA Water 2019 2020.mxd

<u>6</u>



See Page 68

Document Path: S:\Business Information Services\GIS\Projects\20196 - Differential\_Rating\2019-2020\Water\Mxds\DSA\_Water\_2019\_2020.mxd





See Page 63





See Page 63





Map No. 66

Register No.135776 May, 2019







See Page 69

May, 2019







Document Path: S\Business Information Services\GIS\Projects\20196 - Differential\_Rating\2019-2020\