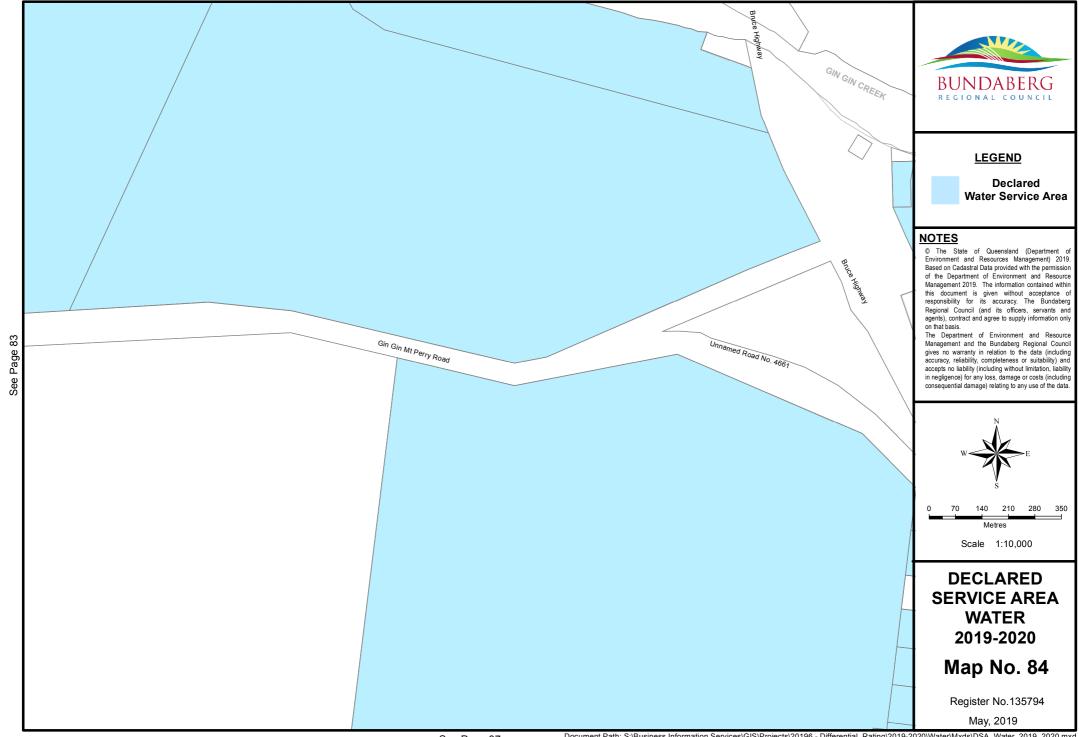

Declared Water Service Area

Document Path: S\Business Information Services\GIS\Projects\20196 - Differential\_Rating\2019-2020\Water\Mxds\DSA\_Water\_2019\_2020.mxd

350

Register No.135745

May, 2019

Declared