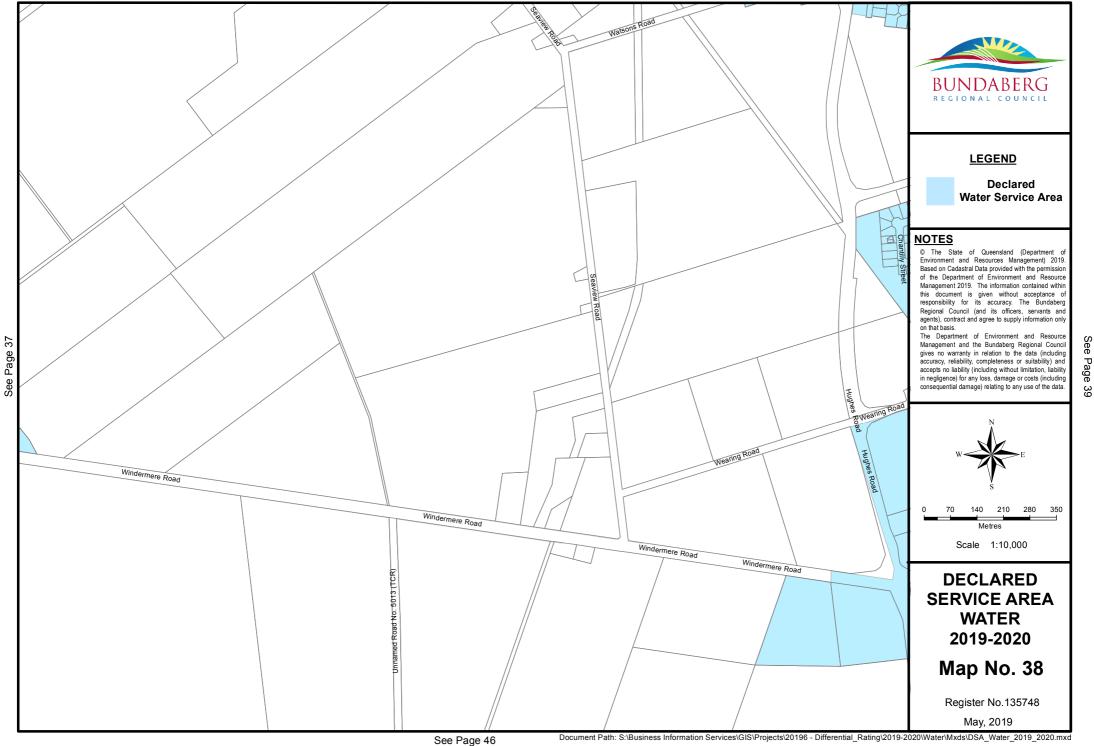

Document Path: S:\Business Information Services\GIS\Projects\20196 - Differential Rating\2019-2020\Water\Mxds\DSA Water 2019 2020.mxd

See Page 43

Jealous Road

Document Path: S:\Business Information Services\GIS\Projects\20196 - Differential\_Rating\2019-2020\Water\Mxds\DSA\_Water\_2019\_2020.mxd