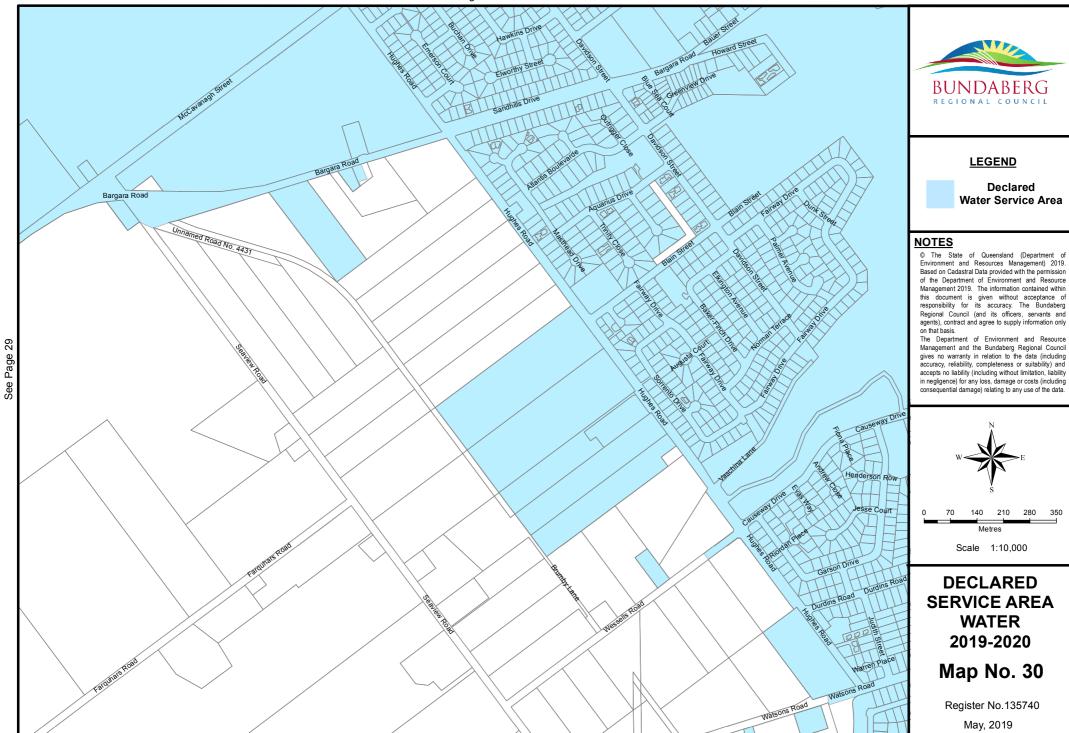

Document Path: S\Business Information Services\GIS\Projects\20196 - Differential\_Rating\2019-2020\Water\Mxds\DSA\_Water\_2019\_2020.mxd

See Page

12

See Page 15

Document Path: S:\Business Information Services\GIS\Projects\20196 - Differential\_Rating\2019-2020\Water\Mxds\DSA\_Water\_2019\_2020.mxd