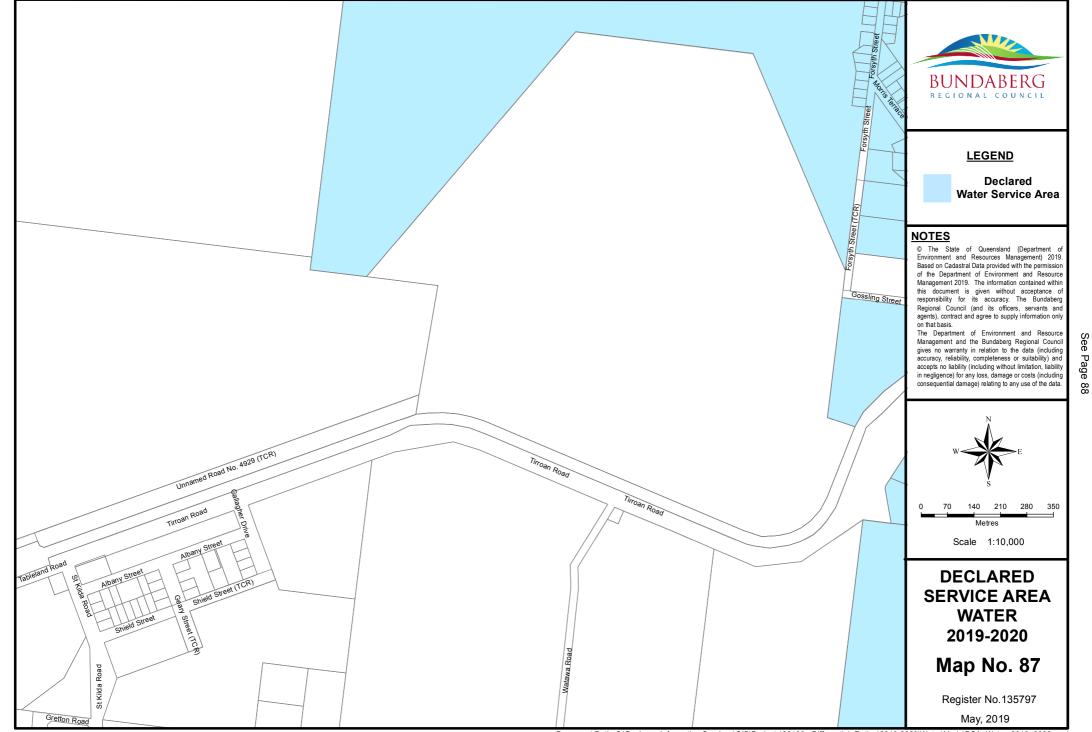

r\Mxds\DSA Water 2019 2020.mxd









Document Path: S:\Business Information Services\GIS\Projects\20196 - Differential Rating\2019-2020\Water\Mxds\DSA Water 2019 2020.mxd

<u>6</u>



See Page 68

Document Path: S:\Business Information Services\GIS\Projects\20196 - Differential\_Rating\2019-2020\Water\Mxds\DSA\_Water\_2019\_2020.mxd





See Page 63





See Page 63





Map No. 66

Register No.135776 May, 2019







See Page 69

May, 2019







Document Path: S\Business Information Services\GIS\Projects\20196 - Differential\_Rating\2019-2020\Water\Mxds\DSA\_Water\_2019\_2020.mxd





See Page

73









See Page

76



















Document Path: S:\Business Information Services\GIS\Projects\20196 - Differential\_Rating\2019-2020\Water\Mxds\DSA\_Water\_2019\_2020.mxd

















Document Path: S:\Business Information Services\GIS\Projects\20196 - Differential\_Rating\2019-2020\Water\Mxds\DSA\_Water\_2019\_2020.mxd





See Page

91



Document Path: S:\Business Information Services\GIS\Projects\20196 - Differential\_Rating\2019-2020\Water\Mxds\DSA\_Water\_2019\_2020.mxd



















Document Path: S:\Business Information Services\GIS\Projects\20196 - Differential\_Rating\2019-2020\Water\Mxds\DSA\_Water\_2019\_2020.mxd





















See Page 107

Document Path: S:\Business Information Services\GIS\Projects\20196 - Differential\_Rating\2019-2020\Water\Mxds\DSA\_Water\_2019\_2020.mxd













Document Path: S:\Business Information Services\GIS\Projects\20196 - Differential\_Rating\2019-2020\Water\Mxds\DSA\_Water\_2019\_2020.mxd



Document Path