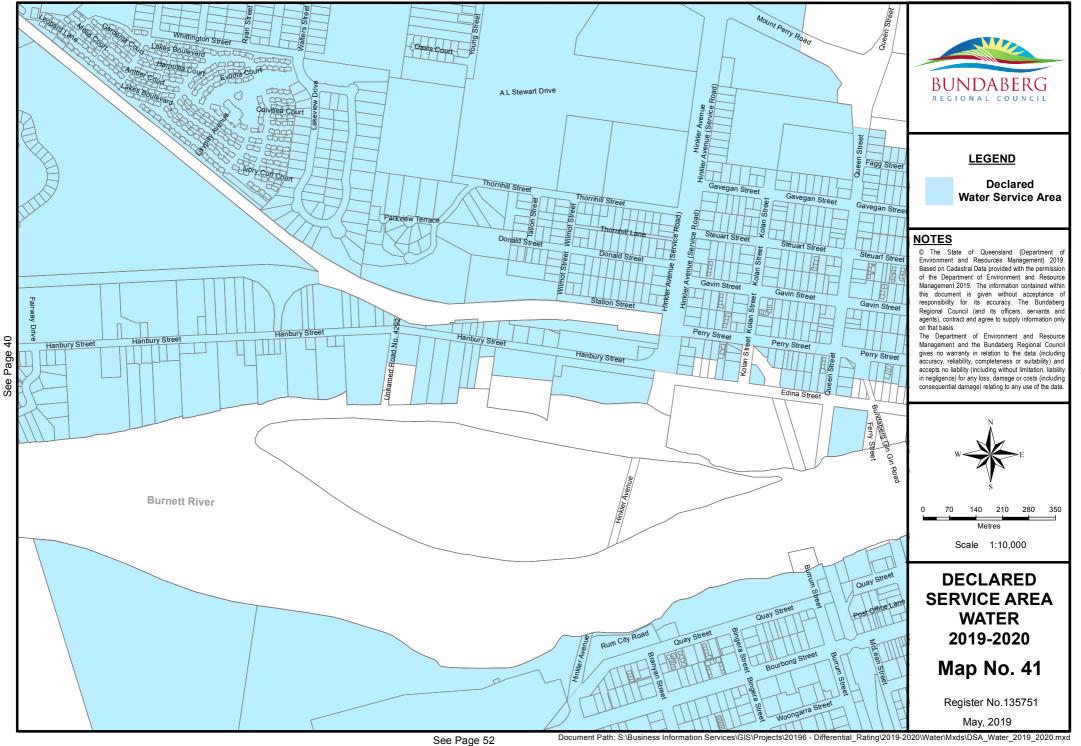

Document Path: S:\Business Information Services\GIS\Projects\20196 - Differential Rating\2019-2020\Water\Mxds\DSA Water 2019 2020.mxd

See Page 43

Jealous Road

Document Path: S:\Business Information Services\GIS\Projects\20196 - Differential\_Rating\2019-2020\Water\Mxds\DSA\_Water\_2019\_2020.mxd