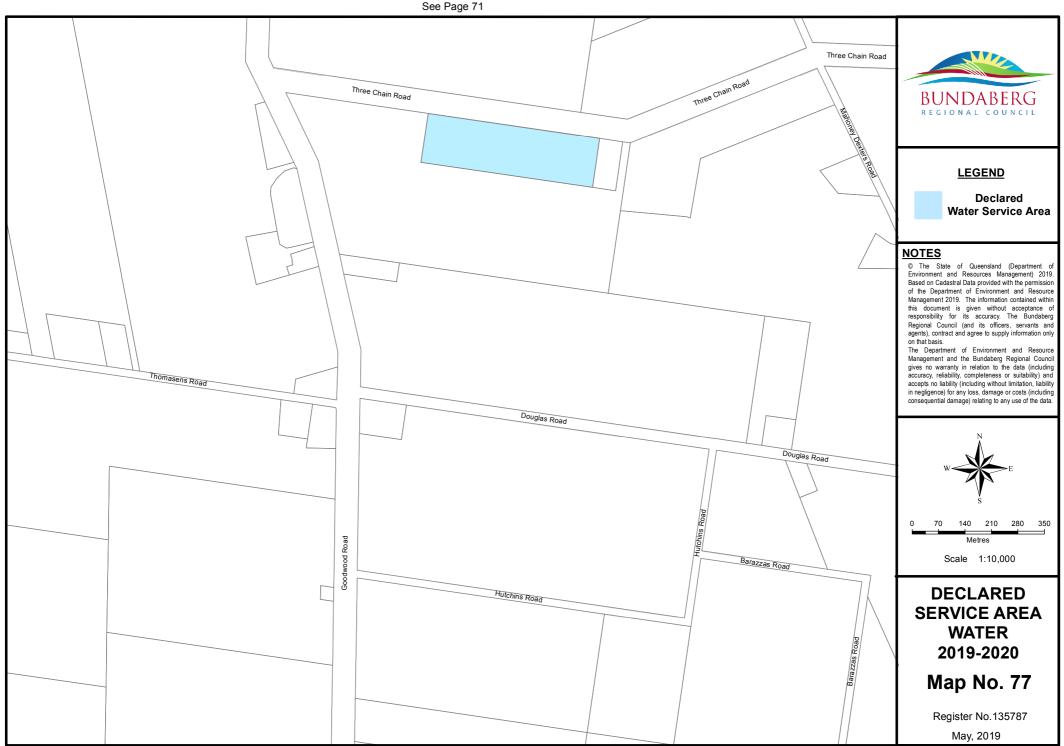

See Page

73

See Page

76

Document Path: S:\Business Information Services\GIS\Projects\20196 - Differential\_Rating\2019-2020\Water\Mxds\DSA\_Water\_2019\_2020.mxd

Document Path: S:\Business Information Services\GIS\Projects\20196 - Differential\_Rating\2019-2020\Water\Mxds\DSA\_Water\_2019\_2020.mxd