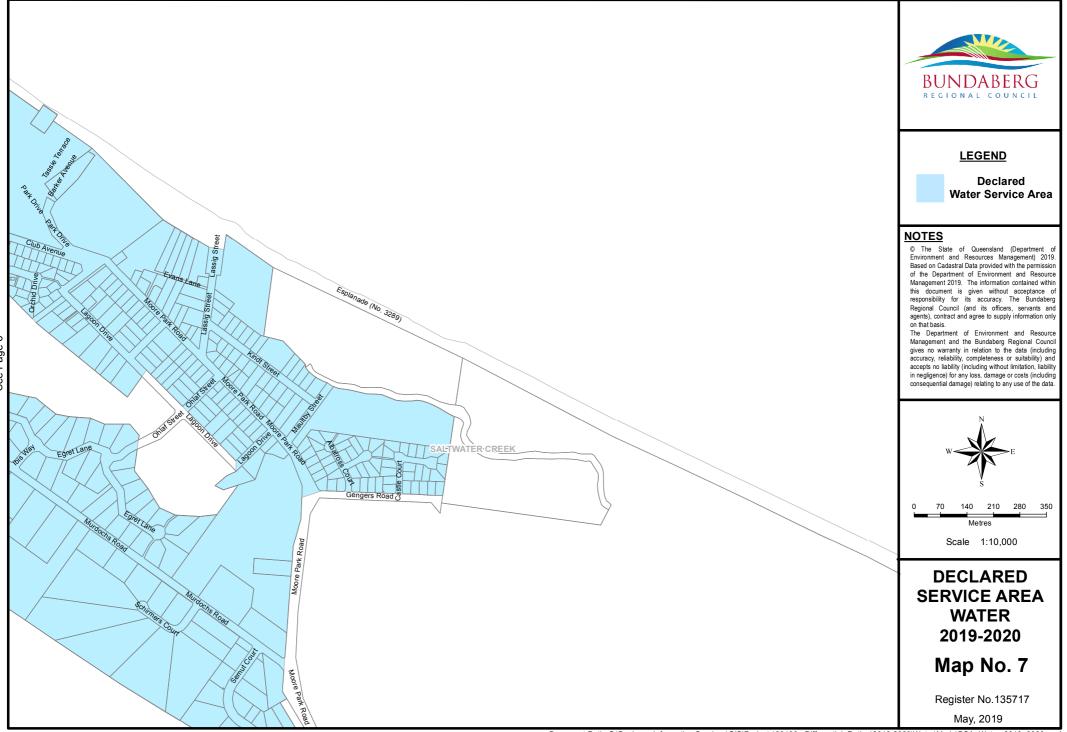

## BUNDABERG

## BUNDABERG REGIONAL COUNCIL Declared Service Area Water Key Index Map

Not to Scale













Document Path: S:\Business Information Services\GIS\Projects\20196 - Differential\_Rating\2019-2020\Water\Mxds\DSA\_Water\_2019\_2020.mxd

















Document Path: S\Business Information Services\GIS\Projects\20196 - Differential\_Rating\2019-2020\Water\Mxds\DSA\_Water\_2019\_2020.mxd

See Page

12















See Page 15

Document Path: S:\Business Information Services\GIS\Projects\20196 - Differential\_Rating\2019-2020\Water\Mxds\DSA\_Water\_2019\_2020.mxd



Document Path: S:\Business Information Services\GIS\Projects\20196 - Differential\_Rating\2019-2020\Water\Mxds\DSA\_Water\_2019\_2020.mxd









Document Path: S:\Business Information Services\GIS\Projects\20196 - Differential\_Rating\2019-2020\Water\Mxds\DSA\_Water\_2019\_2020.mxd















Document Path: S:\Business Information Services\GIS\Projects\20196 - Differential\_Rating\2019-2020\Water\Mxds\DSA\_Water\_2019\_2020.mxd









Document Path: S:\Busin