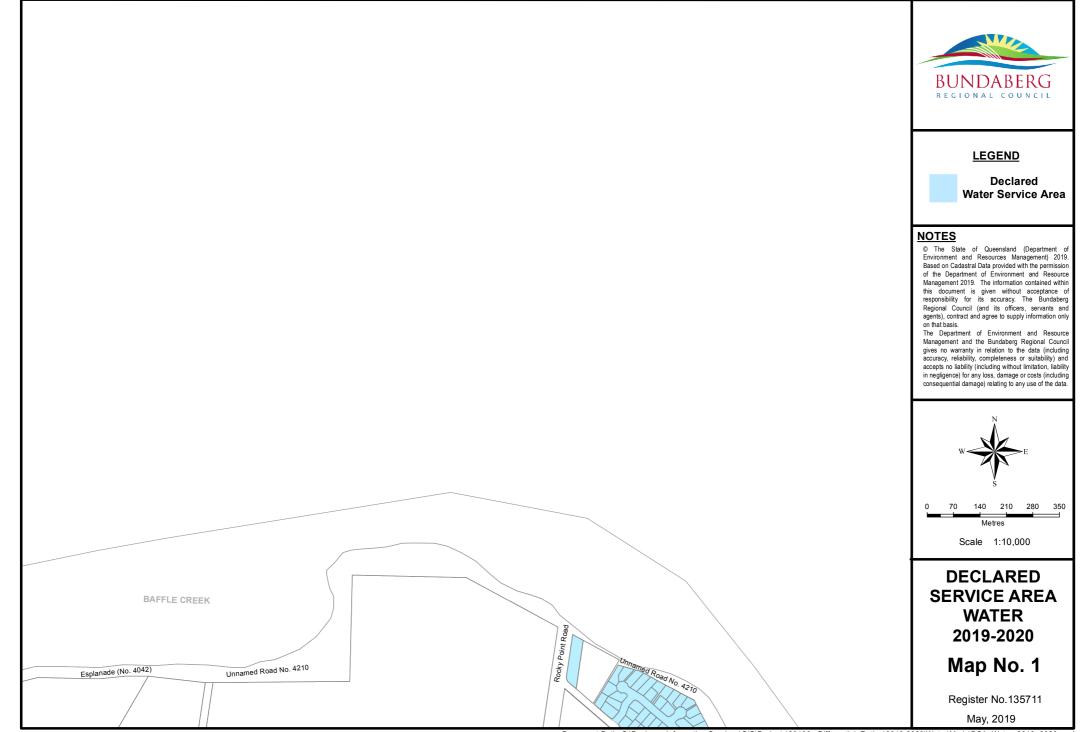

See Page 31

LEGEND

140

Metres Scale 1:10,000

WATER

May, 2019

210 280

350

Declared Water Service Area

Document Path: S\Business Information Services\GIS\Projects\20196 - Differential\_Rating\2019-2020\Water\Mxds\DSA\_Water\_2019\_2020.mxd

350

Register No.135745

May, 2019

Declared