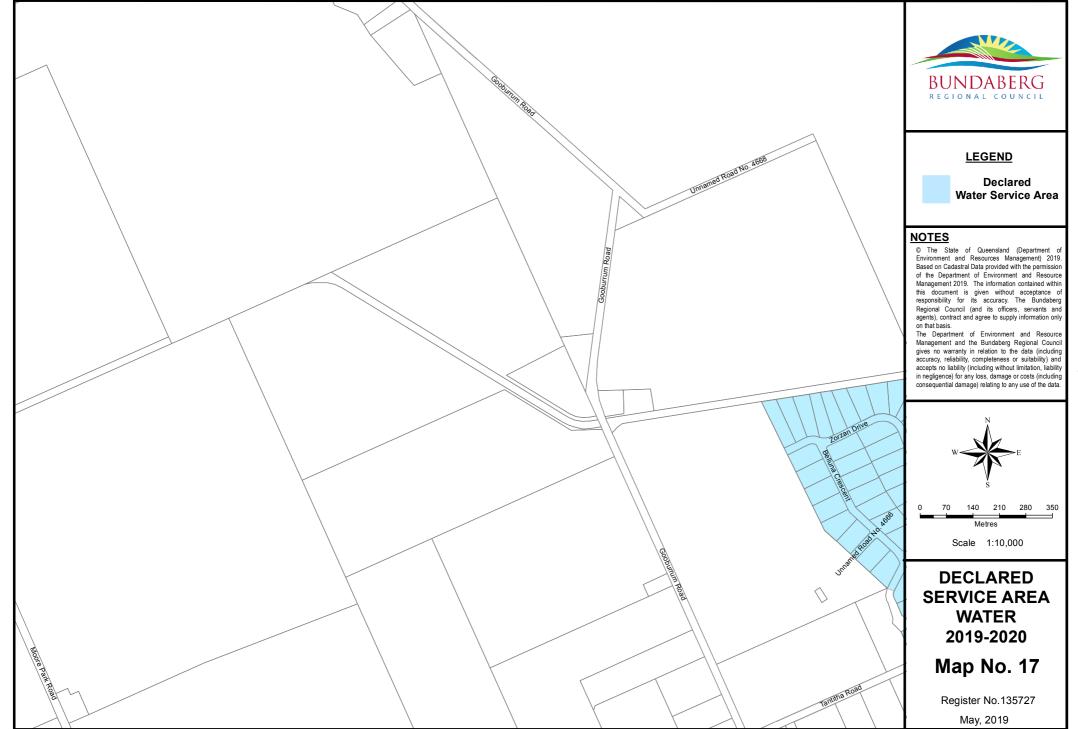

## BUNDABERG

## BUNDABERG REGIONAL COUNCIL Declared Service Area Water Key Index Map

Not to Scale













Document Path: S:\Business Information Services\GIS\Projects\20196 - Differential\_Rating\2019-2020\Water\Mxds\DSA\_Water\_2019\_2020.mxd

















Document Path: S\Business Information Services\GIS\Projects\20196 - Differential\_Rating\2019-2020\Water\Mxds\DSA\_Water\_2019\_2020.mxd

See Page

12















See Page 15

Document Path: S:\Business Information Services\GIS\Projects\20196 - Differential\_Rating\2019-2020\Water\Mxds\DSA\_Water\_2019\_2020.mxd



Document Path: S:\Business Information Services\GIS\Projects\20196 - Differential\_Rating\2019-2020\Water\Mxds\DSA\_Water\_2019\_2020.mxd









Document Path: S:\Business Information Services\GIS\Projects\20196 - Differential\_Rating\2019-2020\Water\Mxds\DSA\_Water\_2019\_2020.mxd















Document Path: S:\Business Information Services\GIS\Projects\20196 - Differential\_Rating\2019-2020\Water\Mxds\DSA\_Water\_2019\_2020.mxd









Document Path: S:\Business Information Services\GIS\Projects\20196 - Differential\_Rating\2019-2020\Water\Mxds\DSA\_Water\_2019\_2020.mxd

See Page 31





LEGEND

140

Metres Scale 1:10,000

WATER

May, 2019

210 280

350

Declared Water Service Area



Document Path: S\Business Information Services\GIS\Projects\20196 - Differential\_Rating\2019-20