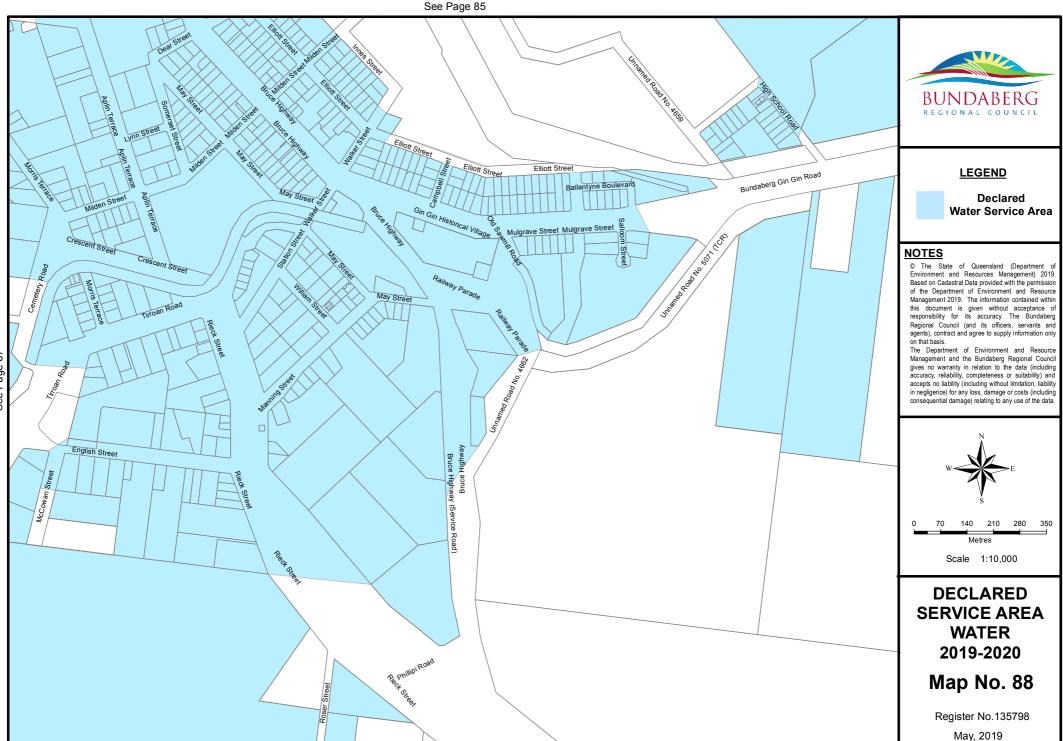

Mxds\DSA Water 2019 2020.mxd









Document Path: S:\Business Information Services\GIS\Projects\20196 - Differential Rating\2019-2020\Water\Mxds\DSA Water 2019 2020.mxd

<u>6</u>



See Page 68

Document Path: S:\Business Information Services\GIS\Projects\20196 - Differential\_Rating\2019-2020\Water\Mxds\DSA\_Water\_2019\_2020.mxd





See Page 63





See Page 63





Map No. 66

Register No.135776 May, 2019







See Page 69

May, 2019







Document Path: S\Business Information Services\GIS\Projects\20196 - Differential\_Rating\2019-2020\Water\Mxds\DSA\_Water\_2019\_2020.mxd





See Page

73









See Page

76



















Document Path: S:\Business Information Services\GIS\Projects\20196 - Differential\_Rating\2019-2020\Water\Mxds\DSA\_Water\_2019\_2020.mxd

















Document Path: S:\Business Information Services\GIS\Projects\20196 - Differential\_Rating\2019-2020\Water\Mxds\DSA\_Water\_2019\_2020.mxd





See Page

91



Document Path: S:\Business Information Services\GIS\Projects\20196 - Differential\_Rating\2019-2020\Water\Mxds\DSA\_Water\_2019\_2020.mxd



















Document Path: S:\Business Information Services\GIS\Projects\20196 - Differential\_Rating\2019-2020\Water\Mxds\DSA\_Water\_2019\_2020.mxd





















See Page 107

Document Path: S:\Business Information Services\GIS\Projects\20196 - Differential\_Rating\2019-2020\Water\Mxds\DSA\_Water\_2019\_2020.mxd













Document Path: S:\Business Information Services\GIS\Projects\20196 - Differential\_Rating\2019-2020\Water\Mxds\DSA\_Water\_2019\_2020.mxd



Document Path: