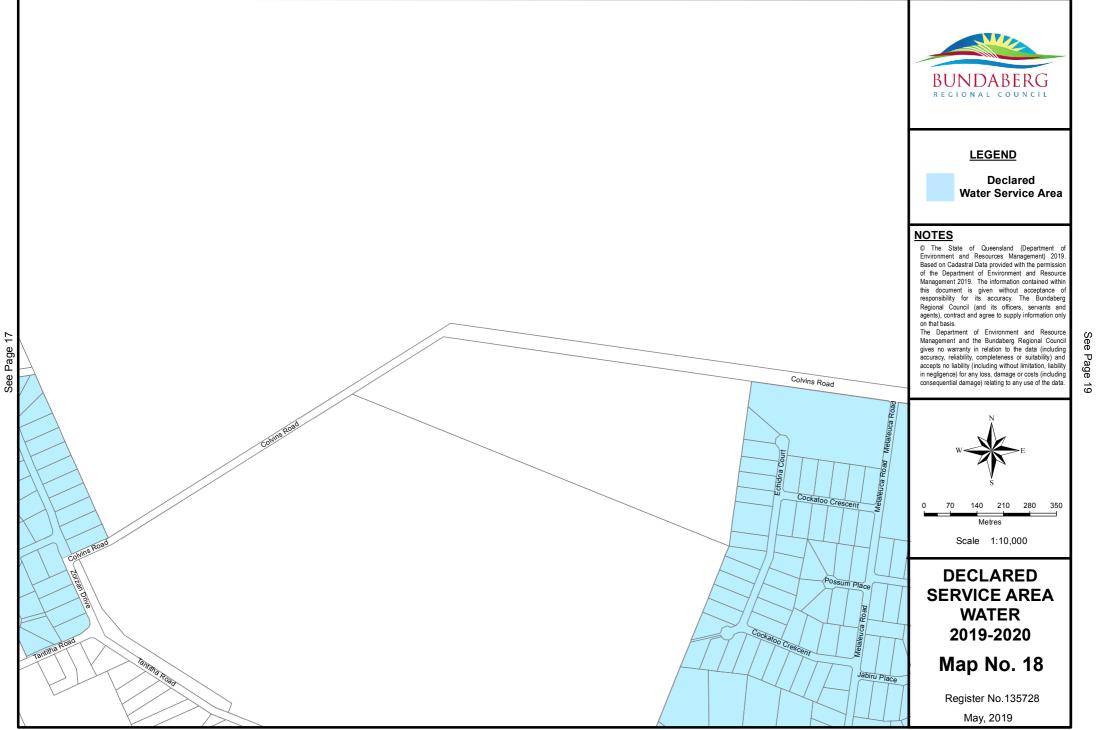

## BUNDABERG

## BUNDABERG REGIONAL COUNCIL Declared Service Area Water Key Index Map

Not to Scale













Document Path: S:\Business Information Services\GIS\Projects\20196 - Differential\_Rating\2019-2020\Water\Mxds\DSA\_Water\_2019\_2020.mxd

















Document Path: S\Business Information Services\GIS\Projects\20196 - Differential\_Rating\2019-2020\Water\Mxds\DSA\_Water\_2019\_2020.mxd

See Page

12















See Page 15

Document Path: S:\Business Information Services\GIS\Projects\20196 - Differential\_Rating\2019-2020\Water\Mxds\DSA\_Water\_2019\_2020.mxd



Document Path: S:\Business Information Services\GIS\Projects\20196 - Differential\_Rating\2019-2020\Water\Mxds\DSA\_Water\_2019\_2020.mxd









Document Path: S:\Business Information Services\GIS\Projects\20196 - Differential\_Rating\2019-2020\Water\Mxds\DSA\_Water\_2019\_2020.mxd















Document Path: S:\Business Information Services\GIS\Projects\20196 - Differential\_Rating\2019-2020\Water\Mxds\DSA\_Water\_2019\_2020.mxd









Document Path: S:\Business Information Services\GIS\Projects\20196 - Differential\_Rating\2019-2020\Water\Mxds\DSA\_Water\_2019\_2020.mxd

See Page 31





LEGEND

140

Metres Scale 1:10,000

WATER

May, 2019

210 280

350

Declared Water Service Area



Document Path: S\Business Information Services\GIS\Projects\20196 - Differential\_Rating\2019-2020\Water\Mxds\DSA\_Water\_2019\_2020.mxd









350

Register No.135745

May, 2019

Declared

Document Path: S:\Business Information Servic