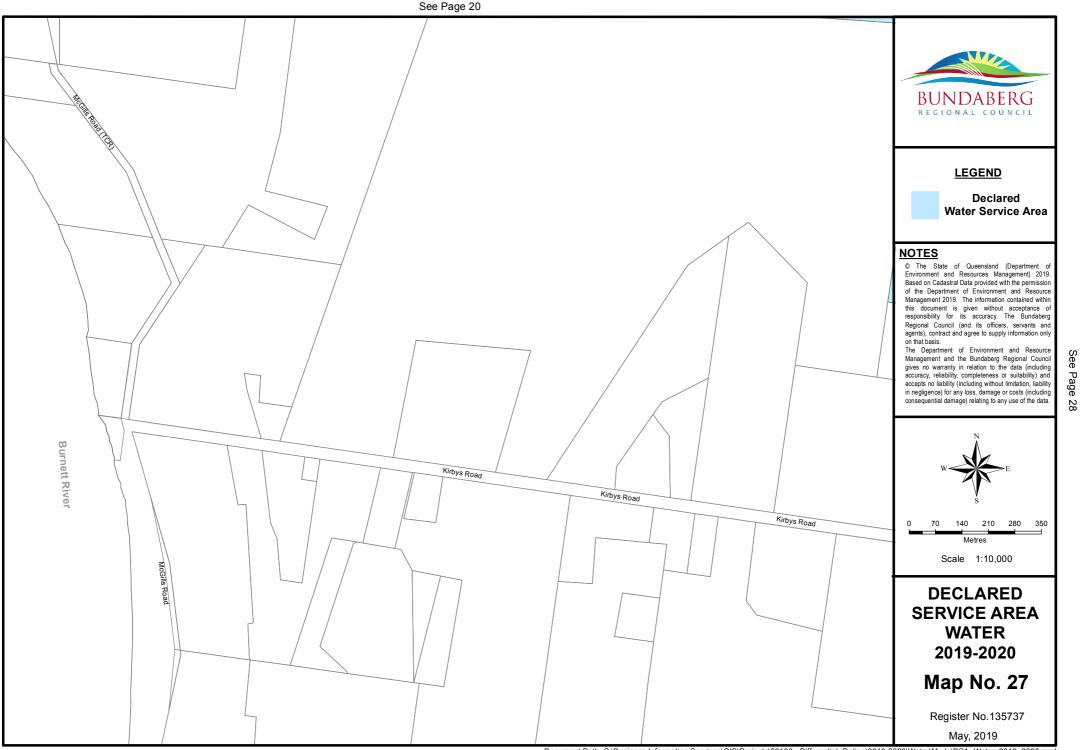

Document Path: S\Business Information Services\GIS\Projects\20196 - Differential\_Rating\2019-2020\Water\Mxds\DSA\_Water\_2019\_2020.mxd

See Page

12

See Page 15

Document Path: S:\Business Information Services\GIS\Projects\20196 - Differential\_Rating\2019-2020\Water\Mxds\DSA\_Water\_2019\_2020.mxd