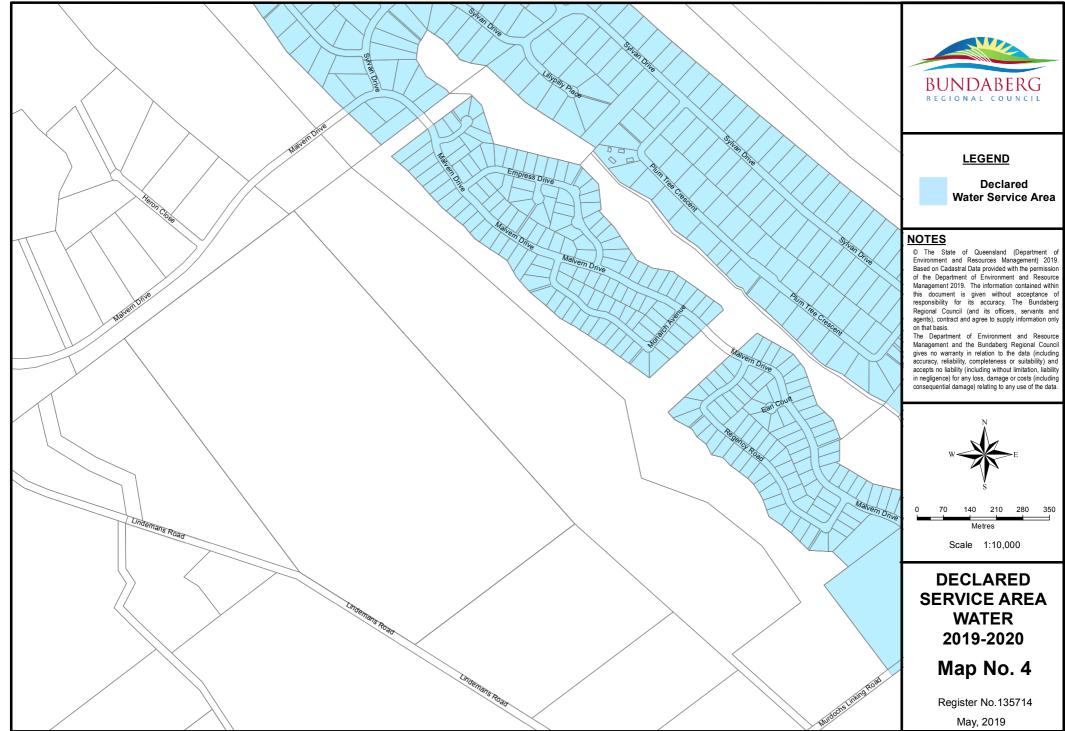

## BUNDABERG

## BUNDABERG REGIONAL COUNCIL Declared Service Area Water Key Index Map

Not to Scale













Document Path: S:\Business Information Services\GIS\Projects\20196 - Differential\_Rating\2019-2020\Water\Mxds\DSA\_Water\_2019\_2020.mxd

















Document Path: S\Business Information Services\GIS\Projects\20196 - Differential\_Rating\2019-2020\Water\Mxds\DSA\_Water\_2019\_2020.mxd

See Page

12















See Page 15

Document Path: S:\Business Information Services\GIS\Projects\20196 - Differential\_Rating\2019-2020\Water\Mxds\DSA\_Water\_2019\_2020.mxd



Document Path: S:\Business Information Services\GIS\Projects\20196 - Differential\_Rating\2019-2020\Water\Mxds\DSA\_Water\_2019\_2020.mxd









Document Path: S:\Business Information Services\GIS\Projects\20196 - Differential\_Rating\2019-2020\Water\Mxds\DSA\_Water\_2019\_2020.mxd















Document Path: S:\Busin