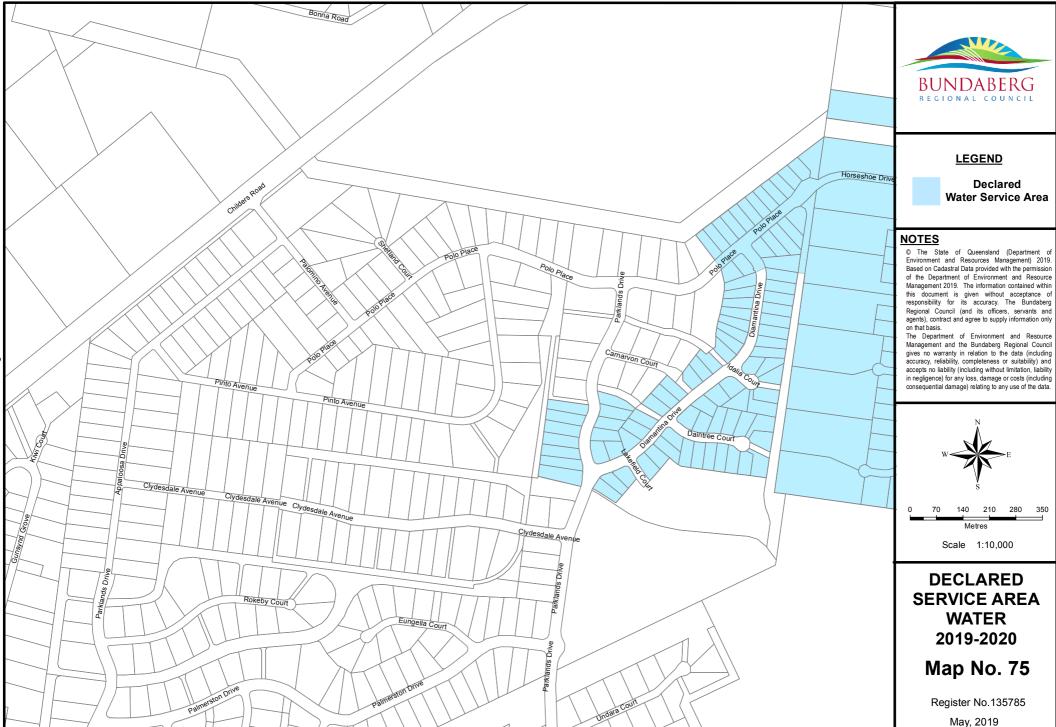

See Page

73

See Page

76

Document Path: S:\Business Information Services\GIS\Projects\20196 - Differential\_Rating\2019-2020\Water\Mxds\DSA\_Water\_2019\_2020.mxd

Document Path: S:\Business Information Services\GIS\Projects\20196 - Differential\_Rating\2019-2020\Water\Mxds\DSA\_Water\_2019\_2020.mxd