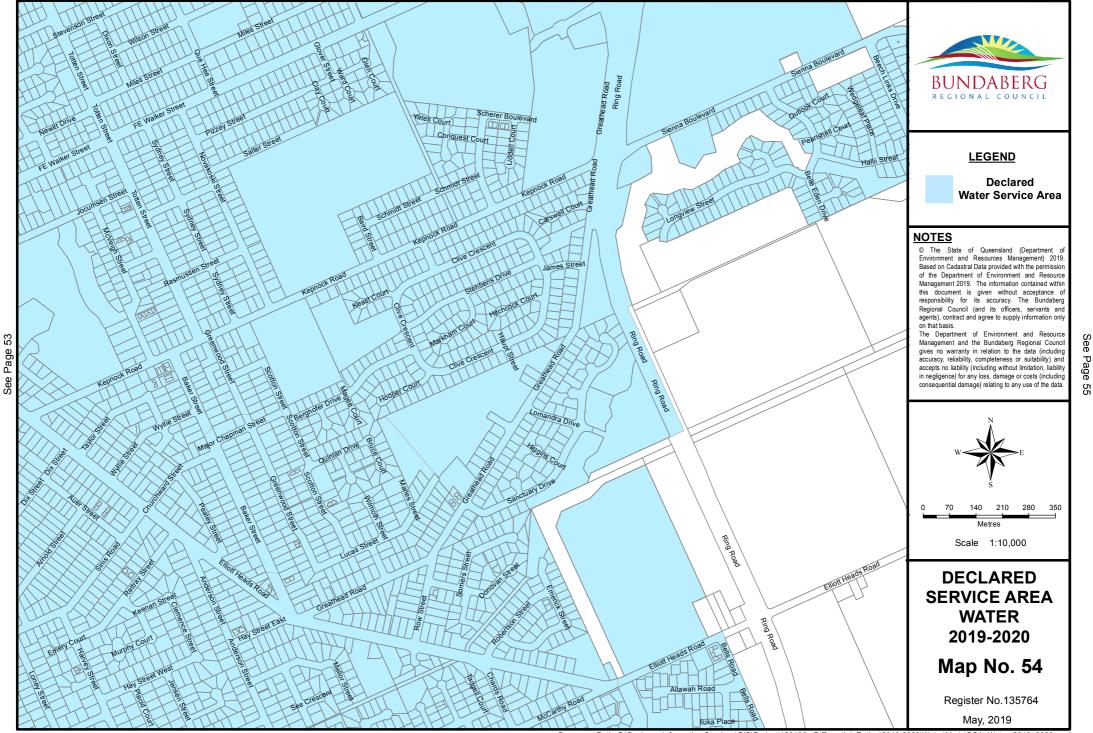

Document Path: S:\Business Information Services\GIS\Projects\20196 - Differential Rating\2019-2020\Water\Mxds\DSA Water 2019 2020.mxd

See Page

54 54

Document Path: S:\Business Information Services\GIS\Projects\20196 - Differential\_Rating\2019-2020\Water\Mxds\DSA\_Water\_2019\_2020.mxd