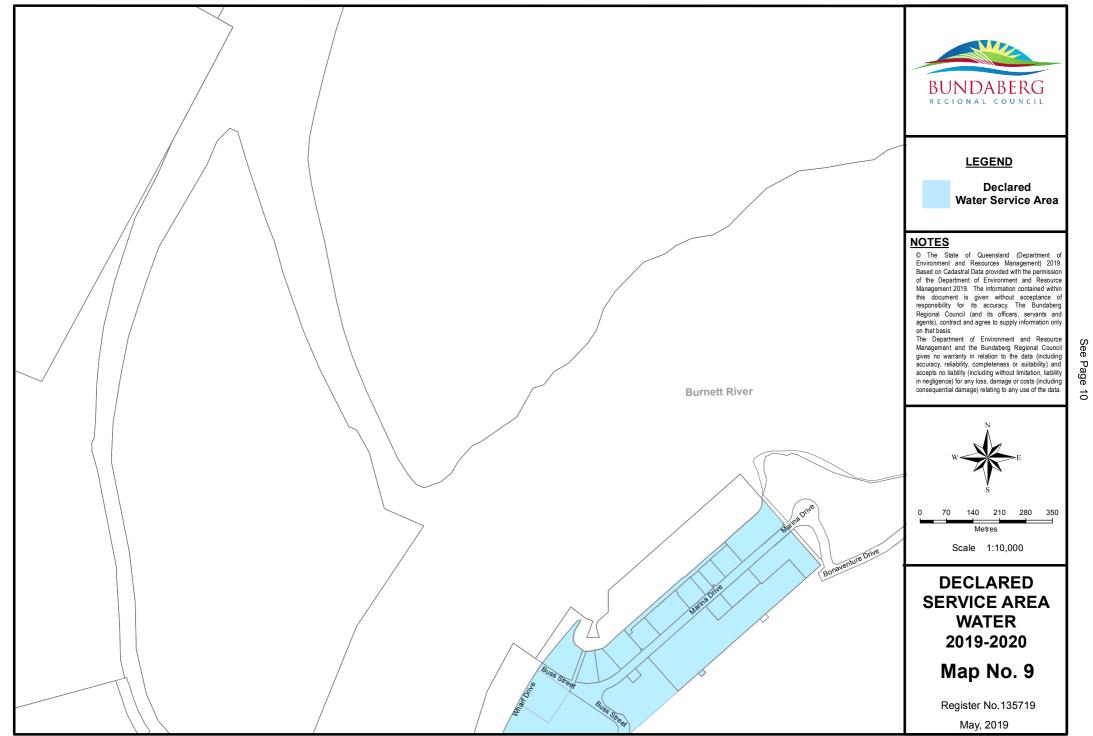

Document Path: S\Business Information Services\GIS\Projects\20196 - Differential\_Rating\2019-2020\Water\Mxds\DSA\_Water\_2019\_2020.mxd

See Page

12

See Page 15

Document Path: S:\Business Information Services\GIS\Projects\20196 - Differential\_Rating\2019-2020\Water\Mxds\DSA\_Water\_2019\_2020.mxd