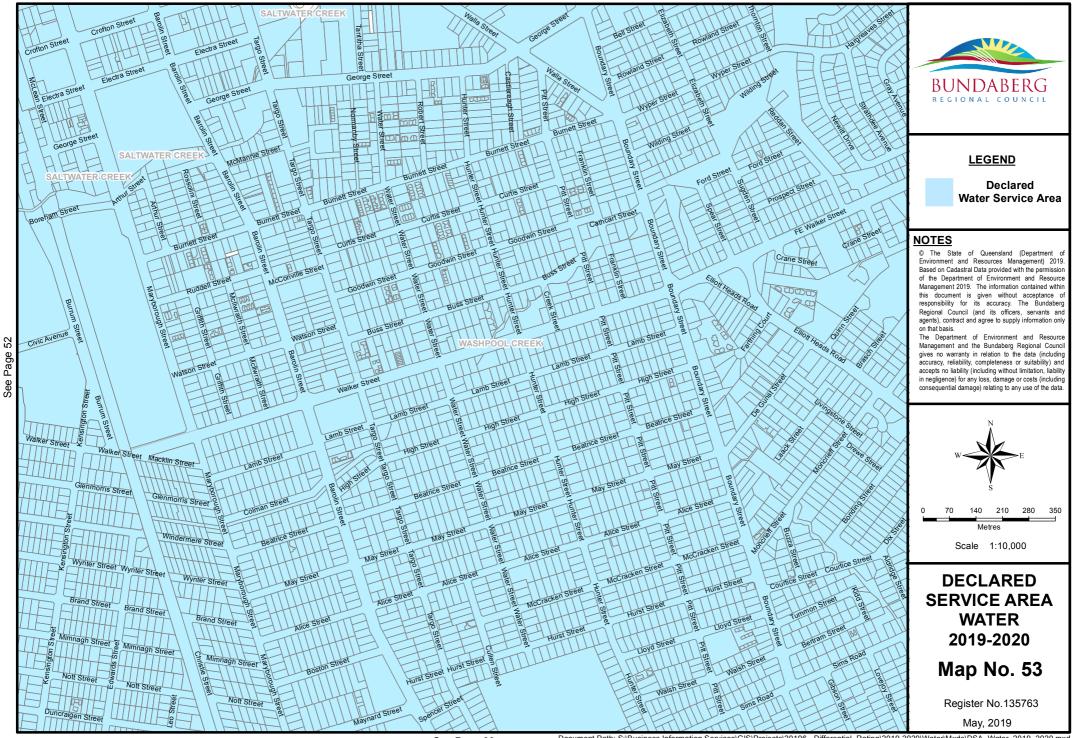

See Page 44

Document Path: S:\Business Information Services\GIS\Projects\20196 - Differential\_Rating\2019-2020\Water\Mxds\DSA\_Water\_2019\_2020.mxd

47

See Page 60

Document Path: S:\Business Information Services\GIS\Projects\20196 - Differential\_Rating\2019-2020\Water\Mxds\DSA\_Water\_2019\_2020.mxd