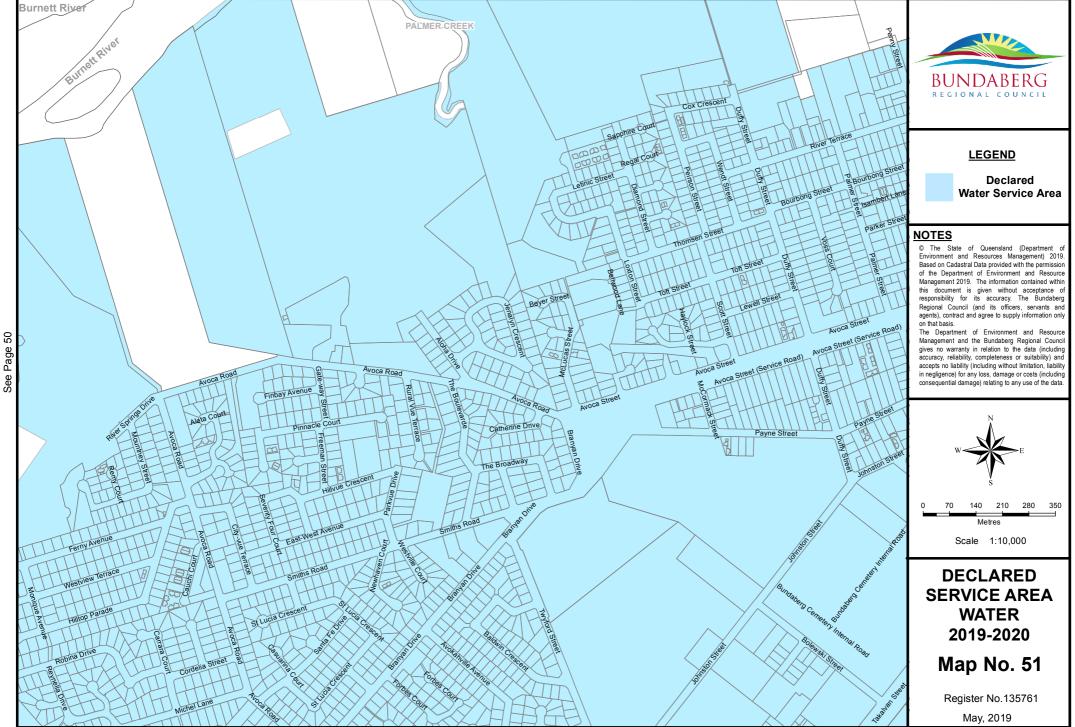

D

140

Metres Scale 1:10,000

WATER

May, 2019

210 280

350

Declared Water Service Area



Document Path: S\Business Information Services\GIS\Projects\20196 - Differential\_Rating\2019-2020\Water\Mxds\DSA\_Water\_2019\_2020.mxd









350

Register No.135745

May, 2019

Declared

Document Path: S:\Business Information Services\GIS\Projects\20196 - Differential Rating\2019-2020\Water\Mxds\DSA Water 2019 2020.mxd

See Page 43

Jealous Road









Document Path: S:\Business Information Services\GIS\Projects\20196 - Differential\_Rating\2019-2020\Water\Mxds\DSA\_Water\_2019\_2020.mxd



















See Page 44

Document Path: S:\Business Information Services\GIS\Projects\20196 - Differential\_Rating\2019-2020\Water\Mxds\DSA\_Water\_2019\_2020.mxd









47









See Page 60





Document Path: S:\Business Information Services\GIS\Projects\20196 - Differential\_Rating\2019-2020\Water\Mxds\DSA\_Water\_2019\_2020.mxd









Document Path: S:\Business Information Services\GIS\Projects\20196 - Differential Rating\2019-2020\Water\Mxds\DSA Water 2019 2020.mxd

See Page

54 54



Document Path: S:\Business Information Services\GIS\Projects\20196 - Differential\_Rating\2019-2020\Water\Mxds\DSA\_Water\_2019\_2020.mxd





Document Path: S:\Business Information Services\GIS\Projects\20196 - Differential\_Rating\2019-2020\Water\Mxds\DSA\_Water\_2019\_2020.mxd



Document Path: S:\Business Information Services\GIS\Projects\20196 - Differential Rating\2019-2020\Water\Mxds\DSA Water 2019 2020.mxd









Document Path: S:\Business Information Services\GIS\Projects\20196 - D