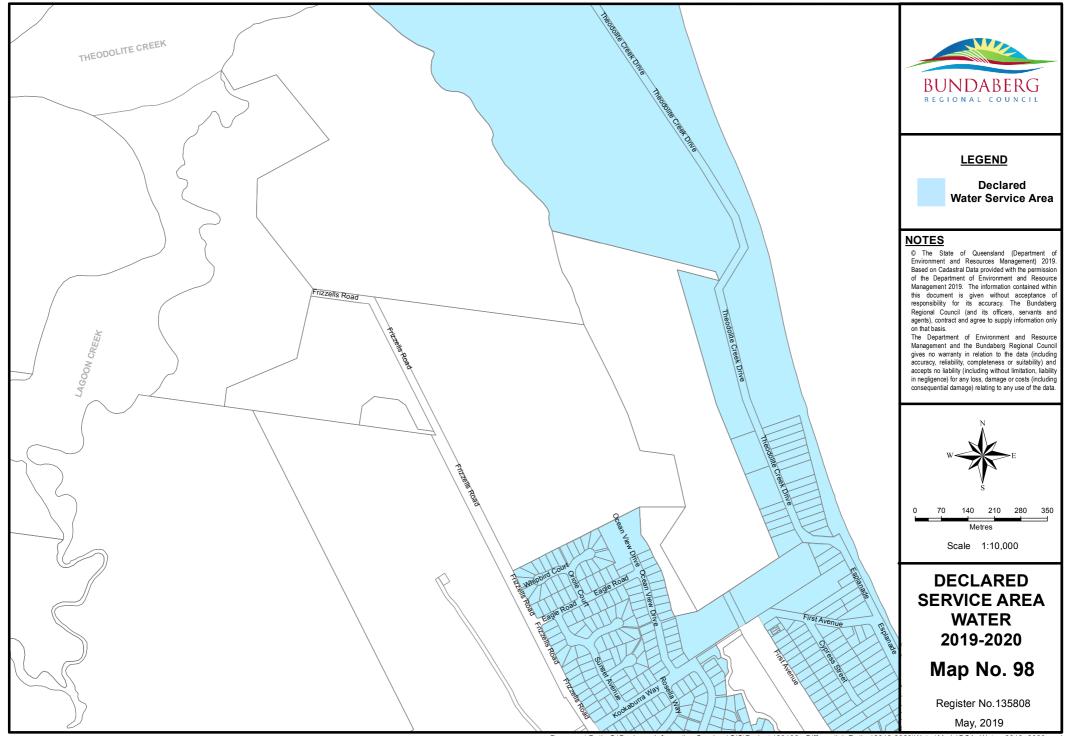

r\_2019\_2020.mxd





See Page 63





See Page 63





Map No. 66

Register No.135776 May, 2019







See Page 69

May, 2019







Document Path: S\Business Information Services\GIS\Projects\20196 - Differential\_Rating\2019-2020\Water\Mxds\DSA\_Water\_2019\_2020.mxd





See Page

73









See Page

76



















Document Path: S:\Business Information Services\GIS\Projects\20196 - Differential\_Rating\2019-2020\Water\Mxds\DSA\_Water\_2019\_2020.mxd

















Document Path: S:\Business Information Services\GIS\Projects\20196 - Differential\_Rating\2019-2020\Water\Mxds\DSA\_Water\_2019\_2020.mxd





See Page

91



Document Path: S:\Business Information Services\GIS\Projects\20196 - Differential\_Rating\2019-2020\Water\Mxds\DSA\_Water\_2019\_2020.mxd



















Document Path: S:\Business Information Services\GIS\Projects\20196 - Differential\_Rating\2019-2020\Water\Mxds\DSA\_Water\_2019\_2020.mxd





















See Page 107

Document Path: S:\Business Information Services\GIS\Projects\20196 - Differential\_Rating\2019-2020\Water\Mxds\DSA\_Water\_2019\_2020.mxd













Document Path: S:\Business Information Services\GIS\Projects\20196 - Differential\_Rating\2019-2020\Water\Mxds\DSA\_Water\_2019\_2020.mxd



Document Path: S:\Business Information Services\GIS\Projects\20196 - Differential\_Rating\2019-2020\Water\Mxds\DSA\_Water\_2019\_2020.mxd

115























Document Path: S:\Business Information Services\GIS\Projects\20196 - Differential\_Rating\2019-2020\Water\Mxds\DSA\_Water\_2019\_2020.mxd







Document Path: S:\Busi