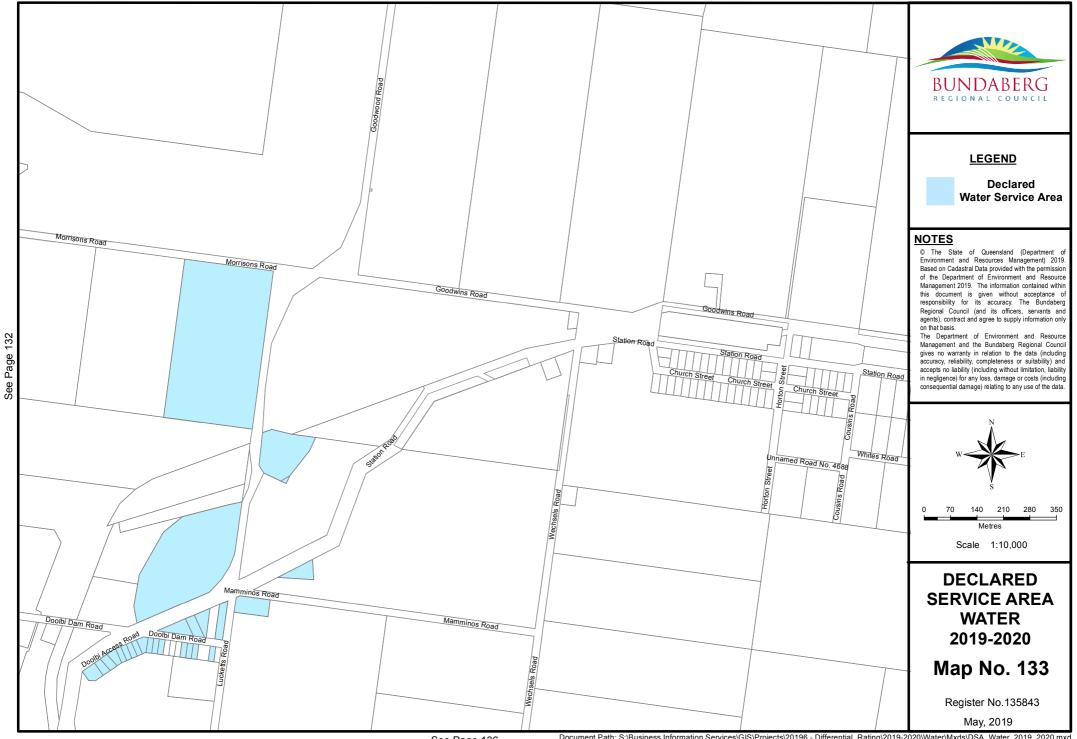

Document Path: S:\Business Information Services\GIS\Projects\20196 - Differential\_Rating\2019-2020\Water\Mxds\DSA\_Water\_2019\_2020.mxd

See Page 134