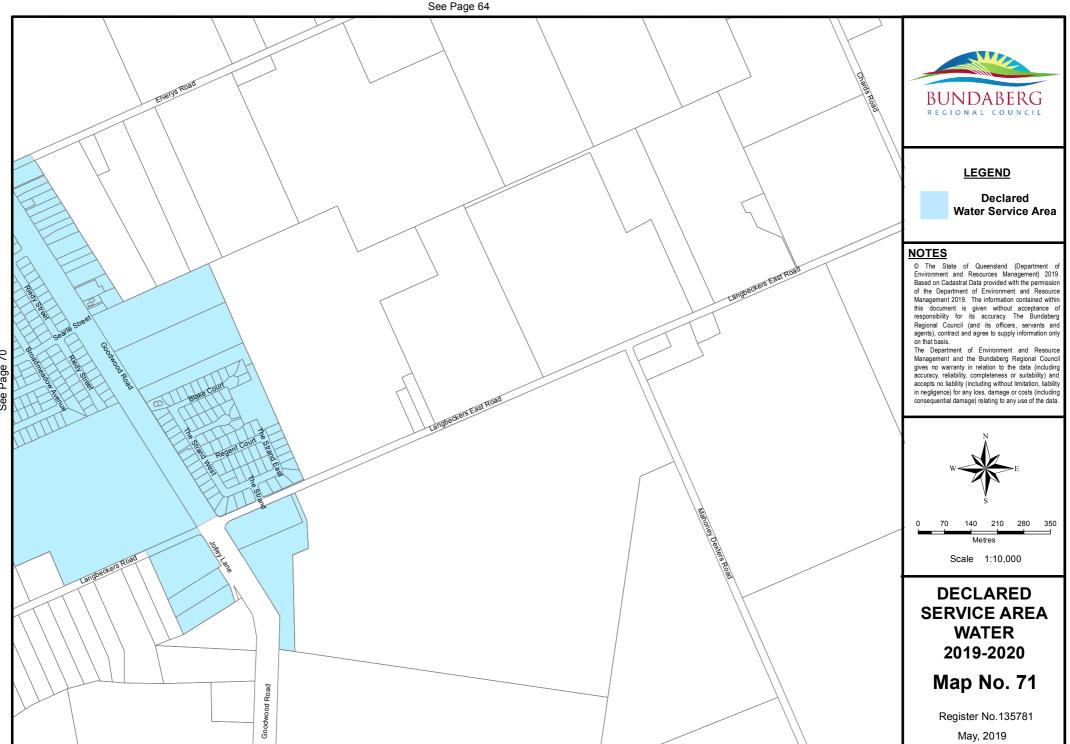

Document Path: S:\Business Information Services\GIS\Projects\20196 - Differential Rating\2019-2020\Water\Mxds\DSA Water 2019 2020.mxd

<u>6</u>

See Page 68

Document Path: S:\Business Information Services\GIS\Projects\20196 - Differential\_Rating\2019-2020\Water\Mxds\DSA\_Water\_2019\_2020.mxd