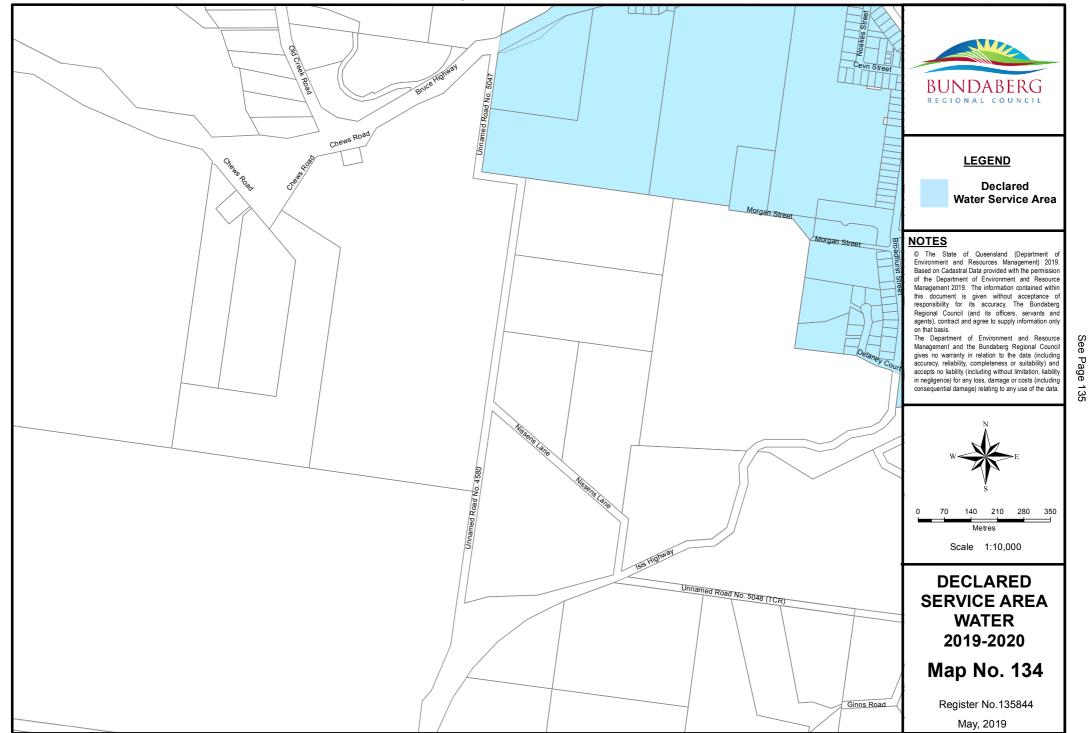

Document Path: S:\Business Information Services\GIS\Projects\20196 - Differential\_Rating\2019-2020\Water\Mxds\DSA\_Water\_2019\_2020.mxd

See Page 134