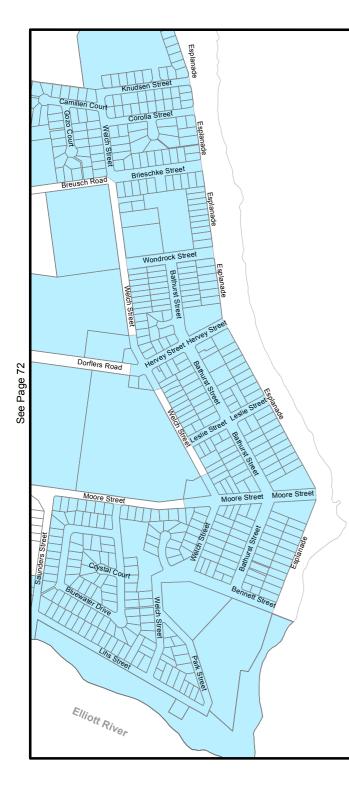

jects\20196 - Differential\_Rating\2019-2020\Water\Mxds\DSA\_Water\_2019\_2020.mxd



Document Path: S:\Business Information Services\GIS\Projects\20196 - Differential Rating\2019-2020\Water\Mxds\DSA Water 2019 2020.mxd









Document Path: S:\Business Information Services\GIS\Projects\20196 - Differential Rating\2019-2020\Water\Mxds\DSA Water 2019 2020.mxd

<u>6</u>



See Page 68

Document Path: S:\Business Information Services\GIS\Projects\20196 - Differential\_Rating\2019-2020\Water\Mxds\DSA\_Water\_2019\_2020.mxd





See Page 63





See Page 63





Map No. 66

Register No.135776 May, 2019







See Page 69

May, 2019







Document Path: S\Business Information Services\GIS\Projects\20196 - Differential\_Rating\2019-2020\Water\Mxds\DSA\_Water\_2019\_2020.mxd





See Page

73









See Page

76



















Document Path: S:\Business Information Services\GIS\Projects\20196 - Differential\_Rating\2019-2020\Water\Mxds\DSA\_Water\_2019\_2020.mxd

















Document Path: S:\Business Information Services\GIS\Projects\20196 - Differential\_Rating\2019-2020\Water\Mxds\DSA\_Water\_2019\_2020.mxd





See Page

91



Document Path: S:\Business Information Services\GIS\Projects\20196 - Differential\_Rating\2019-2020\Water\Mxds\DSA\_Water\_2019\_2020.mxd



















Document Path: S:\Business Information Services\GIS\Projects\20196 - Differential\_Rating\2019-2020\Water\Mxds\DSA\_Water\_2019\_2020.mxd





















See Page 107

Document Path: S:\Business Information Services\GIS\Projects\20196 - Differential\_Rating\2019-2020\Water\Mxds\DSA\_