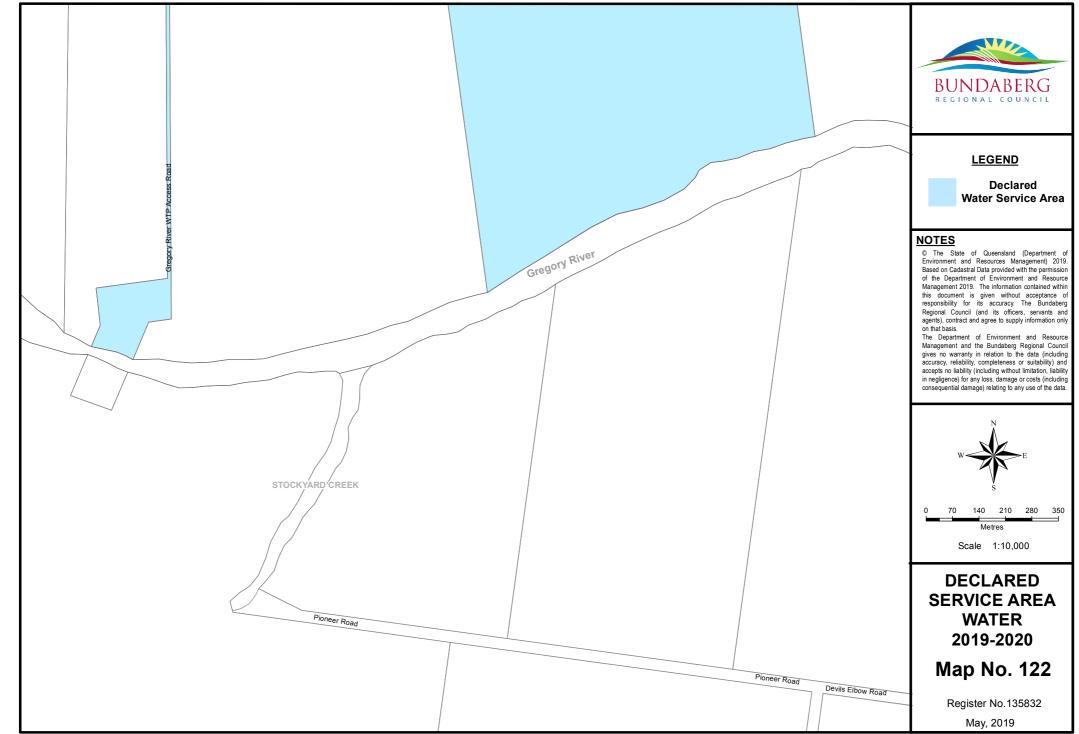

Document Path: S:\Business Information Services\GIS\Projects\20196 - Differential\_Rating\2019-2020\Water\Mxds\DSA\_Water\_2019\_2020.mxd

See Page 134