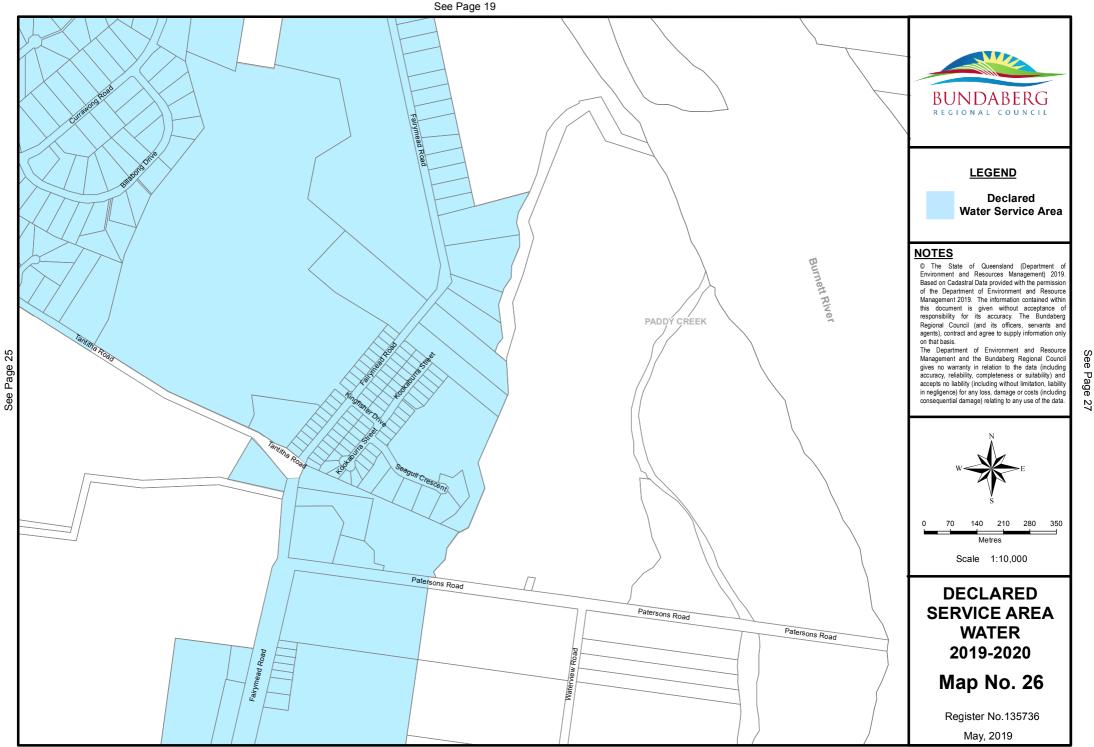

Document Path: S\Business Information Services\GIS\Projects\20196 - Differential\_Rating\2019-2020\Water\Mxds\DSA\_Water\_2019\_2020.mxd

See Page

12

See Page 15

Document Path: S:\Business Information Services\GIS\Projects\20196 - Differential\_Rating\2019-2020\Water\Mxds\DSA\_Water\_2019\_2020.mxd