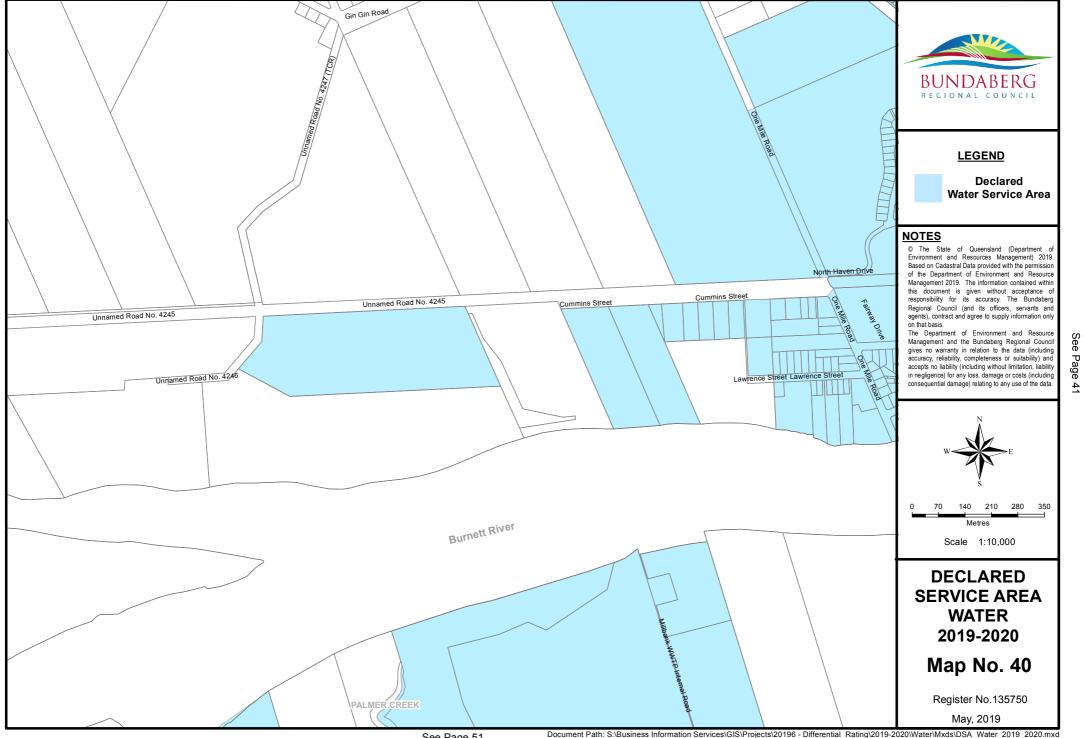

See Page 31

LEGEND

140

Metres Scale 1:10,000

WATER

May, 2019

210 280

350

Declared Water Service Area

Document Path: S\Business Information Services\GIS\Projects\20196 - Differential\_Rating\2019-2020\Water\Mxds\DSA\_Water\_2019\_2020.mxd

350

Register No.135745

May, 2019

Declared