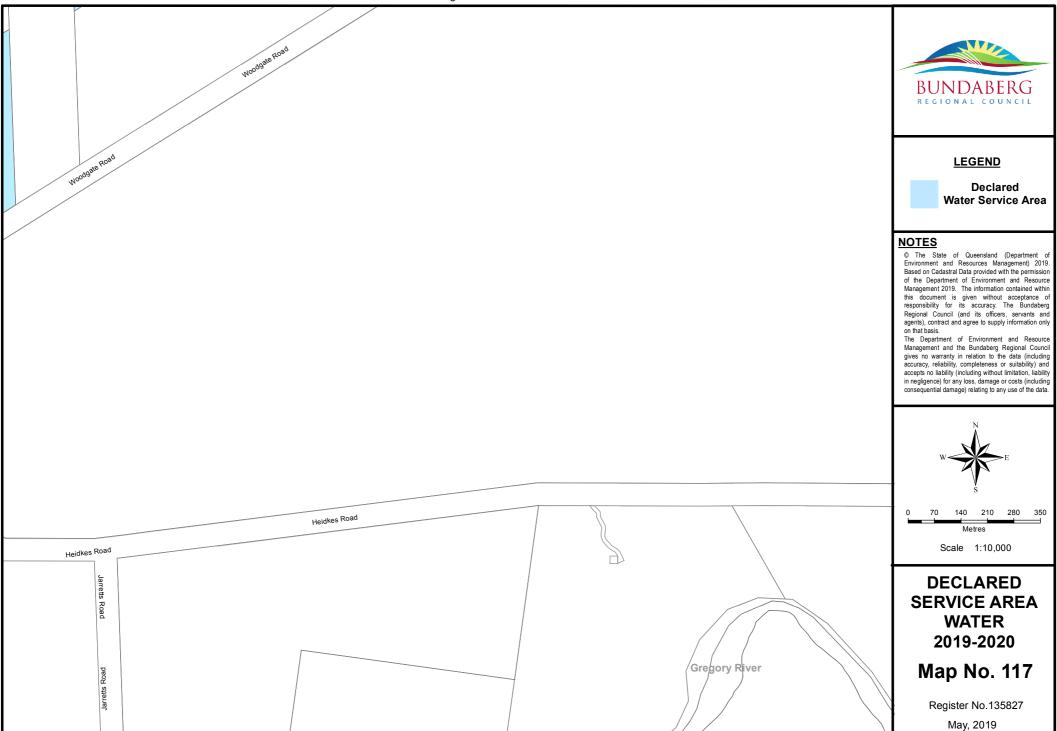

Document Path: S:\Business Information Services\GIS\Projects\20196 - Differential\_Rating\2019-2020\Water\Mxds\DSA\_Water\_2019\_2020.mxd

115

Document Path: S:\Business Information Services\GIS\Projects\20196 - Differential\_Rating\2019-2020\Water\Mxds\DSA\_Water\_2019\_2020.mxd