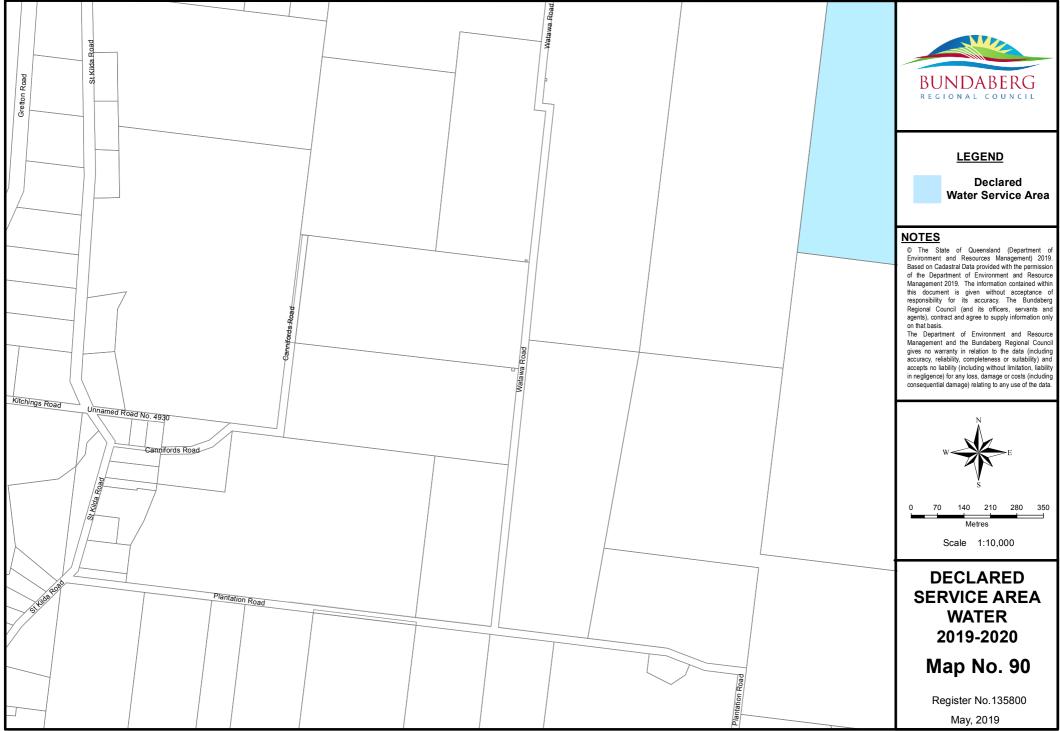

ds\DSA Water 2019 2020.mxd

<u>6</u>



See Page 68

Document Path: S:\Business Information Services\GIS\Projects\20196 - Differential\_Rating\2019-2020\Water\Mxds\DSA\_Water\_2019\_2020.mxd





See Page 63





See Page 63





Map No. 66

Register No.135776 May, 2019







See Page 69

May, 2019







Document Path: S\Business Information Services\GIS\Projects\20196 - Differential\_Rating\2019-2020\Water\Mxds\DSA\_Water\_2019\_2020.mxd





See Page

73









See Page

76



















Document Path: S:\Business Information Services\GIS\Projects\20196 - Differential\_Rating\2019-2020\Water\Mxds\DSA\_Water\_2019\_2020.mxd

















Document Path: S:\Business Information Services\GIS\Projects\20196 - Differential\_Rating\2019-2020\Water\Mxds\DSA\_Water\_2019\_2020.mxd





See Page

91



Document Path: S:\Business Information Services\GIS\Projects\20196 - Differential\_Rating\2019-2020\Water\Mxds\DSA\_Water\_2019\_2020.mxd



















Document Path: S:\Business Information Services\GIS\Projects\20196 - Differential\_Rating\2019-2020\Water\Mxds\DSA\_Water\_2019\_2020.mxd





















See Page 107

Document Path: S:\Business Information Services\GIS\Projects\20196 - Differential\_Rating\2019-2020\Water\Mxds\DSA\_Water\_2019\_2020.mxd













Document Path: S:\Business Information Services\GIS\Projects\20196 - Differential\_Rating\2019-2020\Water\Mxds\DSA\_Water\_2019\_2020.mxd



Document Path: S:\Business Information Services\GIS\Projects\20196 - Differential\_Rating\2019-2020\Water\Mxds\DSA\_Water\_2019\_2020.mxd

115