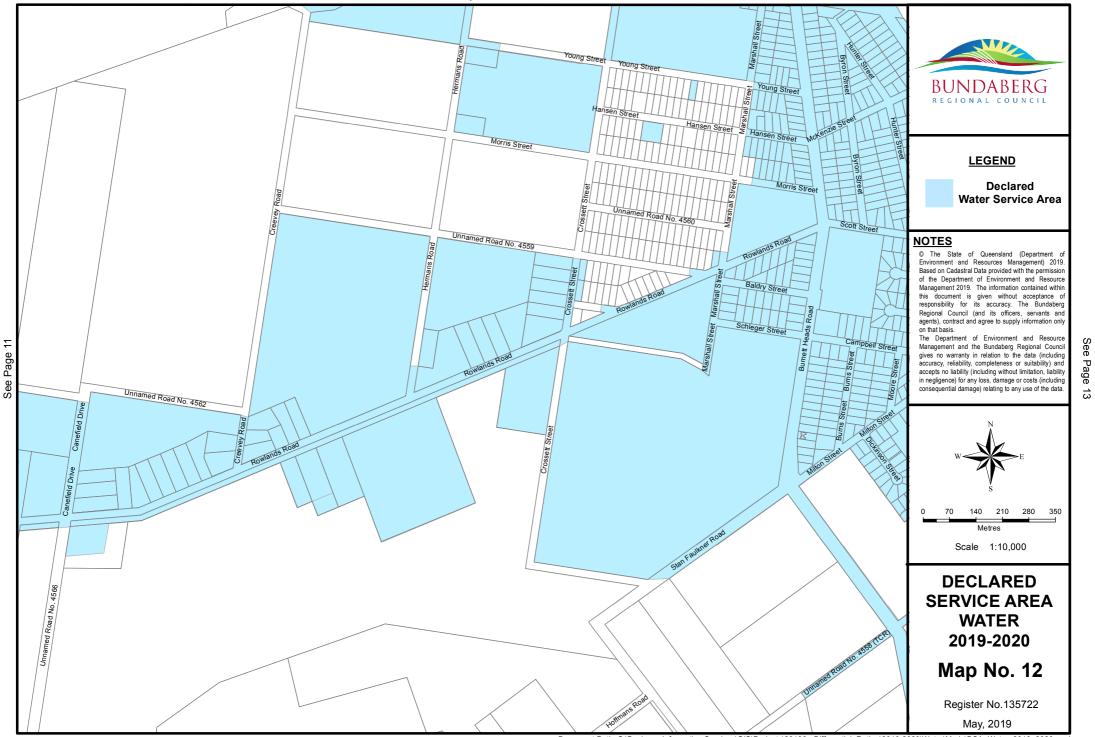

Document Path: S\Business Information Services\GIS\Projects\20196 - Differential\_Rating\2019-2020\Water\Mxds\DSA\_Water\_2019\_2020.mxd

See Page

12

See Page 15

Document Path: S:\Business Information Services\GIS\Projects\20196 - Differential\_Rating\2019-2020\Water\Mxds\DSA\_Water\_2019\_2020.mxd