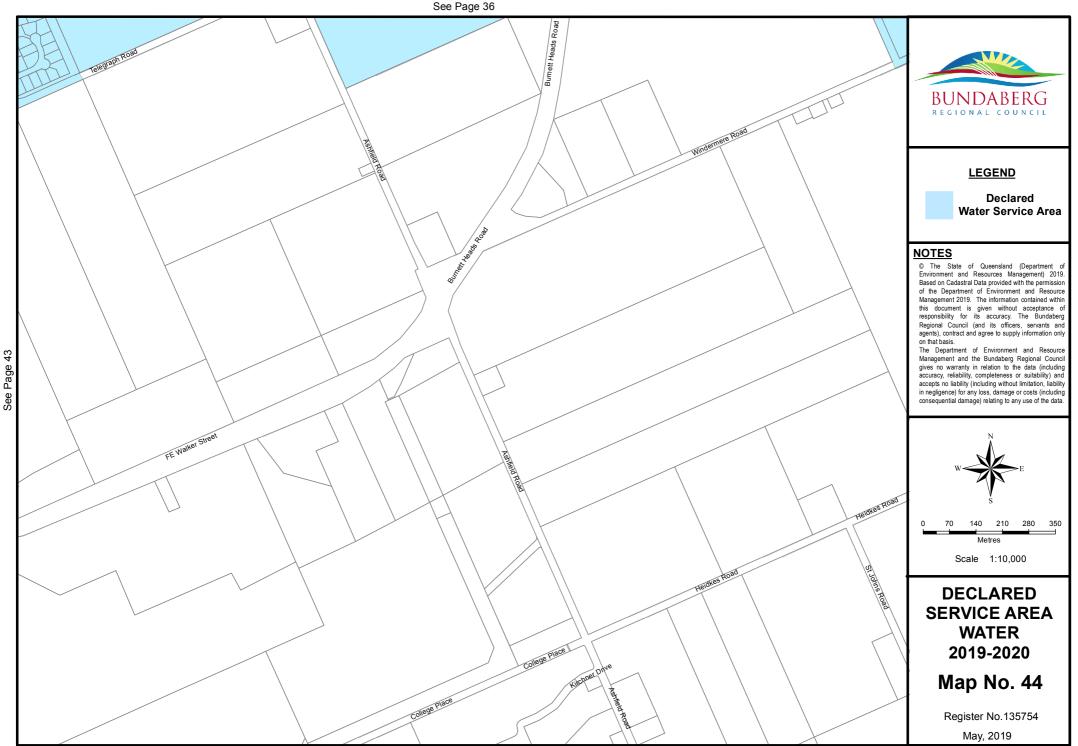

See Page 44

Document Path: S:\Business Information Services\GIS\Projects\20196 - Differential\_Rating\2019-2020\Water\Mxds\DSA\_Water\_2019\_2020.mxd

47

See Page 60

Document Path: S:\Business Information Services\GIS\Projects\20196 - Differential\_Rating\2019-2020\Water\Mxds\DSA\_Water\_2019\_2020.mxd