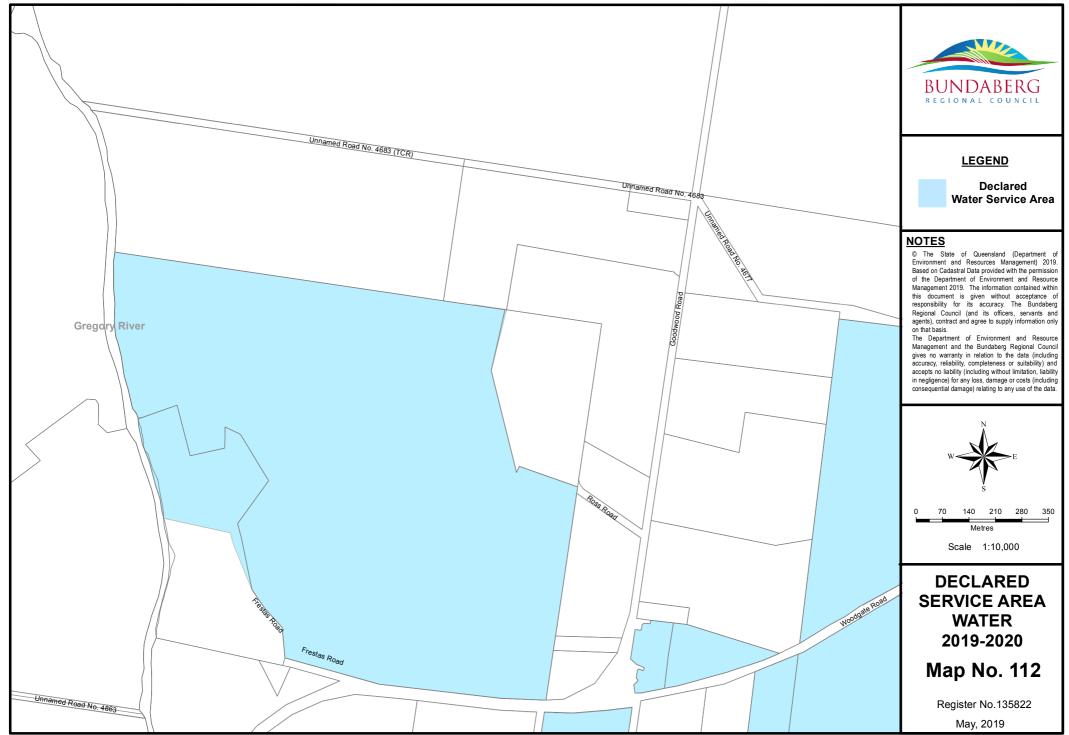

Document Path: S:\Business Information Services\GIS\Projects\20196 - Differential\_Rating\2019-2020\Water\Mxds\DSA\_Water\_2019\_2020.mxd

















Document Path: S:\Business Information Services\GIS\Projects\20196 - Differential\_Rating\2019-2020\Water\Mxds\DSA\_Water\_2019\_2020.mxd





See Page

91



Document Path: S:\Business Information Services\GIS\Projects\20196 - Differential\_Rating\2019-2020\Water\Mxds\DSA\_Water\_2019\_2020.mxd



















Document Path: S:\Business Information Services\GIS\Projects\20196 - Differential\_Rating\2019-2020\Water\Mxds\DSA\_Water\_2019\_2020.mxd





















See Page 107

Document Path: S:\Business Information Services\GIS\Projects\20196 - Differential\_Rating\2019-2020\Water\Mxds\DSA\_Water\_2019\_2020.mxd













Document Path: S:\Business Information Services\GIS\Projects\20196 - Differential\_Rating\2019-2020\Water\Mxds\DSA\_Water\_2019\_2020.mxd



Document Path: S:\Business Information Services\GIS\Projects\20196 - Differential\_Rating\2019-2020\Water\Mxds\DSA\_Water\_2019\_2020.mxd

115























Document Path: S:\Business Information Services\GIS\Projects\20196 - Differential\_Rating\2019-2020\Water\Mxds\DSA\_Water\_2019\_2020.mxd







Document Path: S:\Business Information Services\GIS\Projects\20196 - Differential\_Rating\2019-2020\Water\Mxds\DSA\_Water\_2019\_2020.mxd

















See Page 134