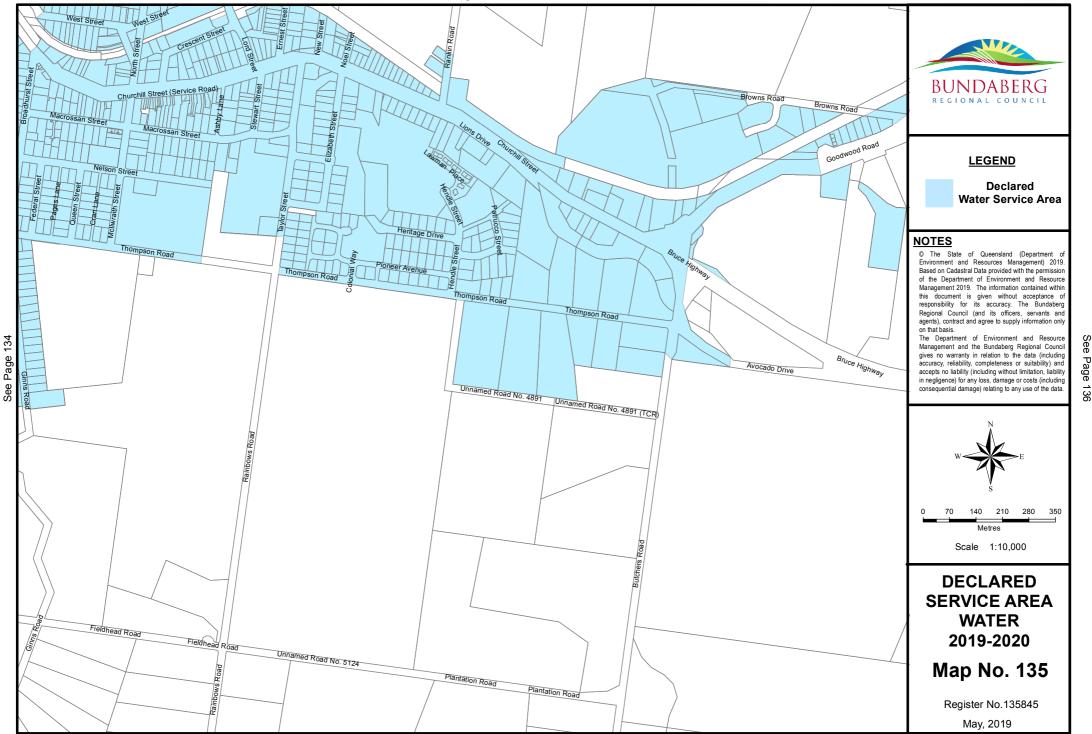

Document Path: S:\Business Information Services\GIS\Projects\20196 - Differential\_Rating\2019-2020\Water\Mxds\DSA\_Water\_2019\_2020.mxd

See Page 134