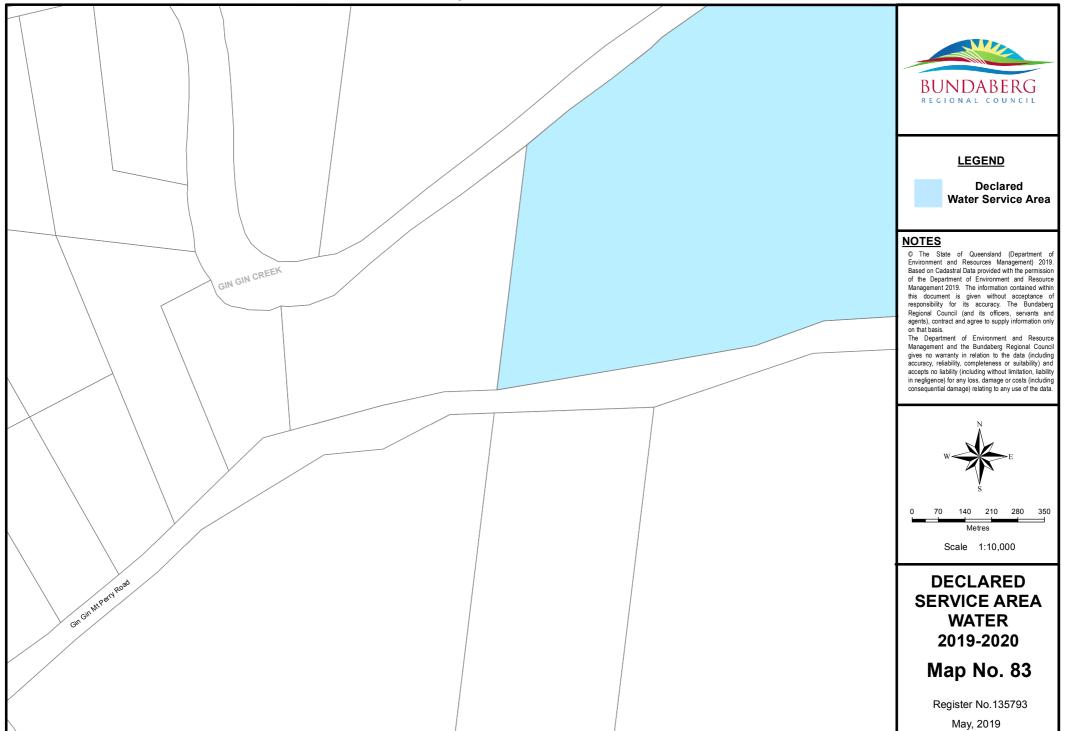

9-2020\Water\Mxds\DSA\_Water\_2019\_2020.mxd



Document Path: S:\Business Information Services\GIS\Projects\20196 - Differential Rating\2019-2020\Water\Mxds\DSA Water 2019 2020.mxd









Document Path: S:\Business Information Services\GIS\Projects\20196 - Differential Rating\2019-2020\Water\Mxds\DSA Water 2019 2020.mxd

<u>6</u>



See Page 68

Document Path: S:\Business Information Services\GIS\Projects\20196 - Differential\_Rating\2019-2020\Water\Mxds\DSA\_Water\_2019\_2020.mxd





See Page 63





See Page 63





Map No. 66

Register No.135776 May, 2019







See Page 69

May, 2019







Document Path: S\Business Information Services\GIS\Projects\20196 - Differential\_Rating\2019-2020\Water\Mxds\DSA\_Water\_2019\_2020.mxd





See Page

73









See Page

76



















Document Path: S:\Business Information Services\GIS\Projects\20196 - Differential\_Rating\2019-2020\Water\Mxds\DSA\_Water\_2019\_2020.mxd

















Document Path: S:\Business Information Services\GIS\Projects\20196 - Differential\_Rating\2019-2020\Water\Mxds\DSA\_Water\_2019\_2020.mxd





See Page

91



Document Path: S:\Business Information Services\GIS\Projects\20196 - Differential\_Rating\2019-2020\Water\Mxds\DSA\_Water\_2019\_2020.mxd



















Document Path: S:\Business Information Services\GIS\Projects\20196 - Differential\_Rating\2019-2020\Water\Mxds\DSA\_Water\_2019\_2020.mxd





















See Page 107

Document Path: S:\Business Information Services\GIS\Projects\20196 - Differential\_Rating\2019-2020\Water\Mxds\DSA\_Water\_2019\_2020.mxd













Doc