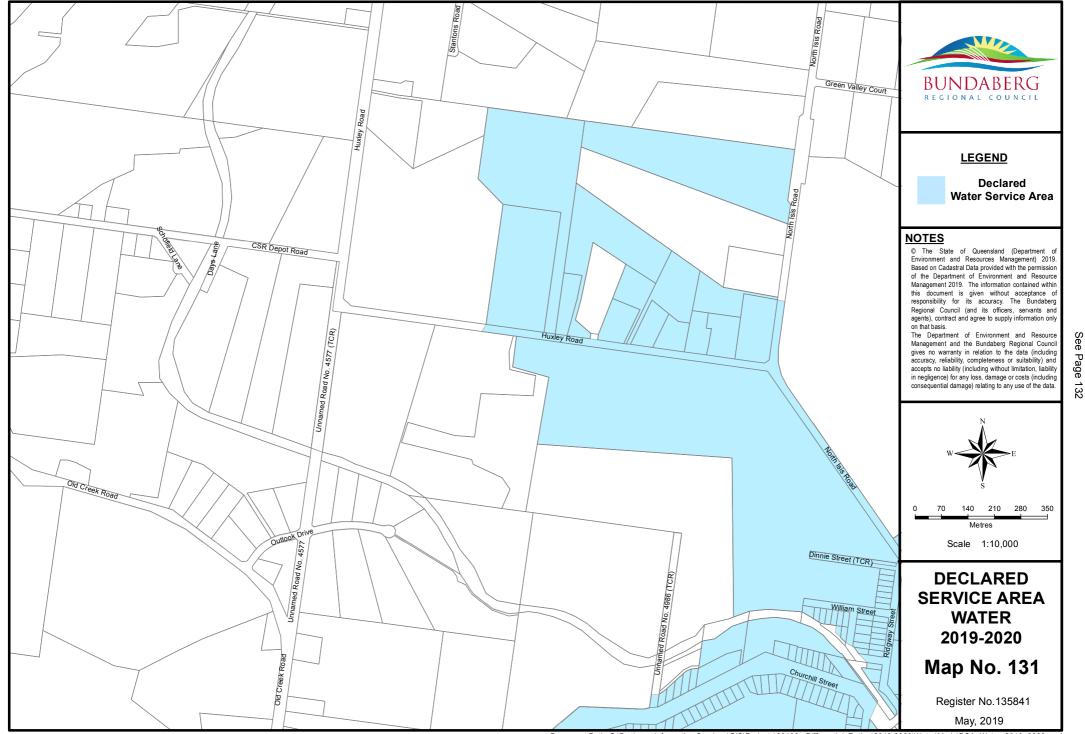

Document Path: S:\Business Information Services\GIS\Projects\20196 - Differential\_Rating\2019-2020\Water\Mxds\DSA\_Water\_2019\_2020.mxd

See Page 134