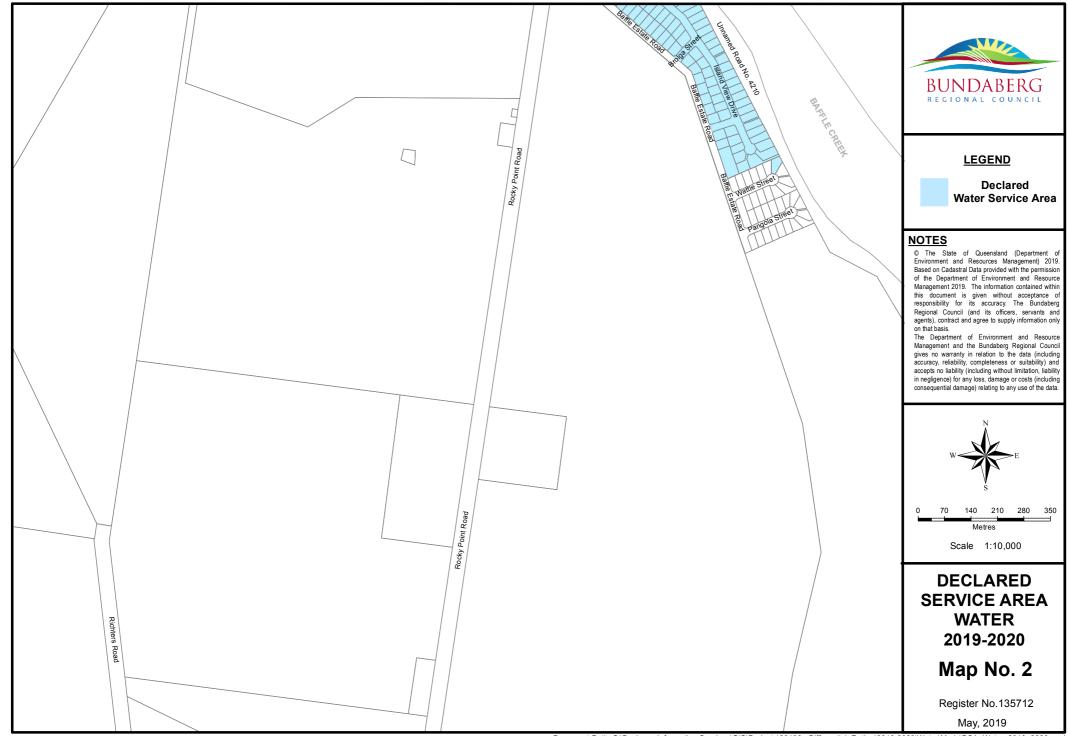

## BUNDABERG

## BUNDABERG REGIONAL COUNCIL Declared Service Area Water Key Index Map

Not to Scale













Document Path: S:\Business Information Services\GIS\Projects\20196 - Differential\_Rating\2019-2020\Water\Mxds\DSA\_Water\_2019\_2020.mxd

















Document Path: S\Business Information Services\GIS\Projects\20196 - Differential\_Rating\2019-2020\Water\Mxds\DSA\_Water\_2019\_2020.mxd

See Page

12















See Page 15

Document Path: S:\Business Information Services\GIS\Projects\20196 - Differential\_Rating\2019-2020\Water\Mxds\DSA\_Water\_2019\_2020.mxd



Document Path: S:\Business Information Services\GIS\Projects\20196 - Differential\_Rating\2019-2020\Water\Mxds\DSA\_Water\_2019\_2020.mxd









Document Path: S:\Business Information Services\GIS\Projects\20196 - Differential\_Rating\2019-2020\Water\Mxds\DSA\_Water\_2019\_2020.mxd















Document Path: S:\B