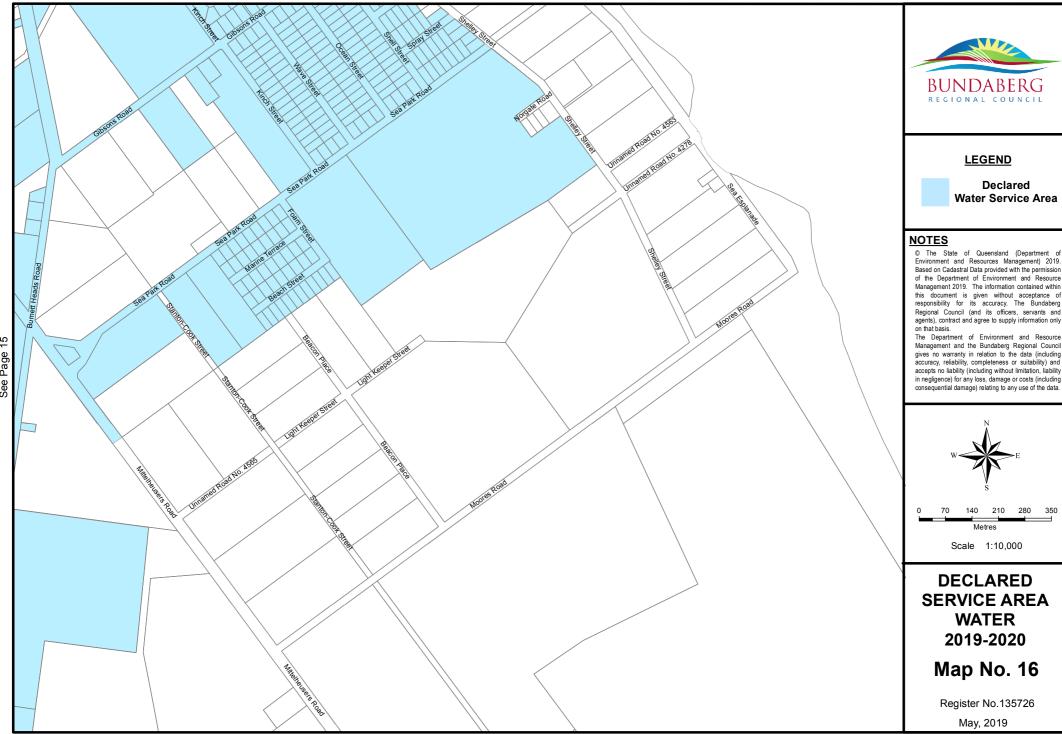

## BUNDABERG

## BUNDABERG REGIONAL COUNCIL Declared Service Area Water Key Index Map

Not to Scale













Document Path: S:\Business Information Services\GIS\Projects\20196 - Differential\_Rating\2019-2020\Water\Mxds\DSA\_Water\_2019\_2020.mxd

















Document Path: S\Business Information Services\GIS\Projects\20196 - Differential\_Rating\2019-2020\Water\Mxds\DSA\_Water\_2019\_2020.mxd

See Page

12















See Page 15

Document Path: S:\Business Information Services\GIS\Projects\20196 - Differential\_Rating\2019-2020\Water\Mxds\DSA\_Water\_2019\_2020.mxd



Document Path: S:\Business Information Services\GIS\Projects\20196 - Differential\_Rating\2019-2020\Water\Mxds\DSA\_Water\_2019\_2020.mxd









Document Path: S:\Business Information Services\GIS\Projects\20196 - Differential\_Rating\2019-2020\Water\Mxds\DSA\_Water\_2019\_2020.mxd















Document Path: S:\Business Information Services\GIS\Projects\20196 - Differential\_Rating\2019-2020\Water\Mxds\DSA\_Water\_2019\_2020.mxd









Document Path: S:\Business Information Services\GIS\Projects\20196 - Differential\_Rating\2019-2020\Water\Mxds\DSA\_Water\_2019\_2020.mxd

See Page 31





LEGEND

140

Metres Scale 1:10,000

WATER