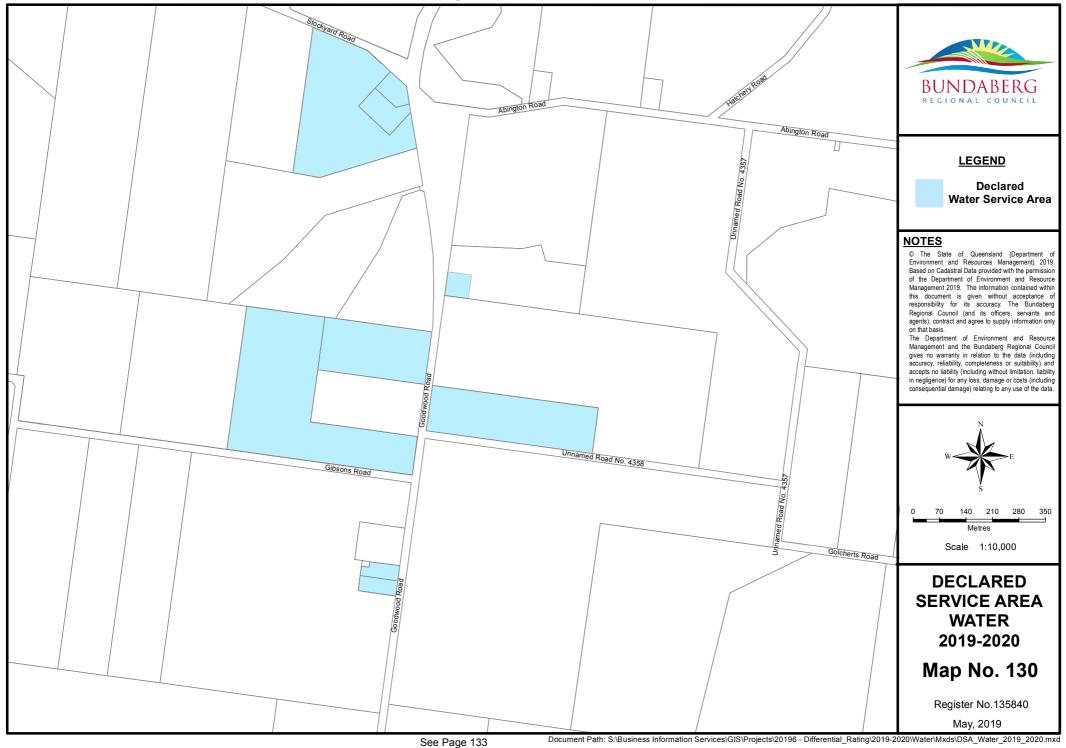

Document Path: S:\Business Information Services\GIS\Projects\20196 - Differential\_Rating\2019-2020\Water\Mxds\DSA\_Water\_2019\_2020.mxd

See Page 134