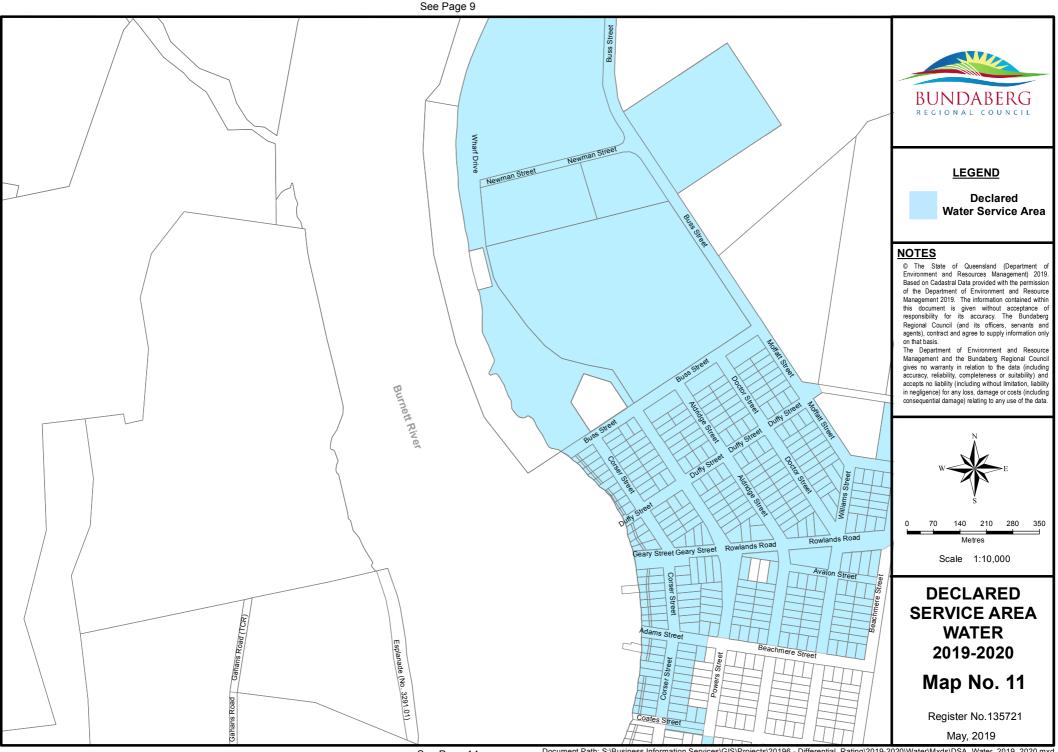

Document Path: S\Business Information Services\GIS\Projects\20196 - Differential\_Rating\2019-2020\Water\Mxds\DSA\_Water\_2019\_2020.mxd

See Page

12

See Page 15

Document Path: S:\Business Information Services\GIS\Projects\20196 - Differential\_Rating\2019-2020\Water\Mxds\DSA\_Water\_2019\_2020.mxd