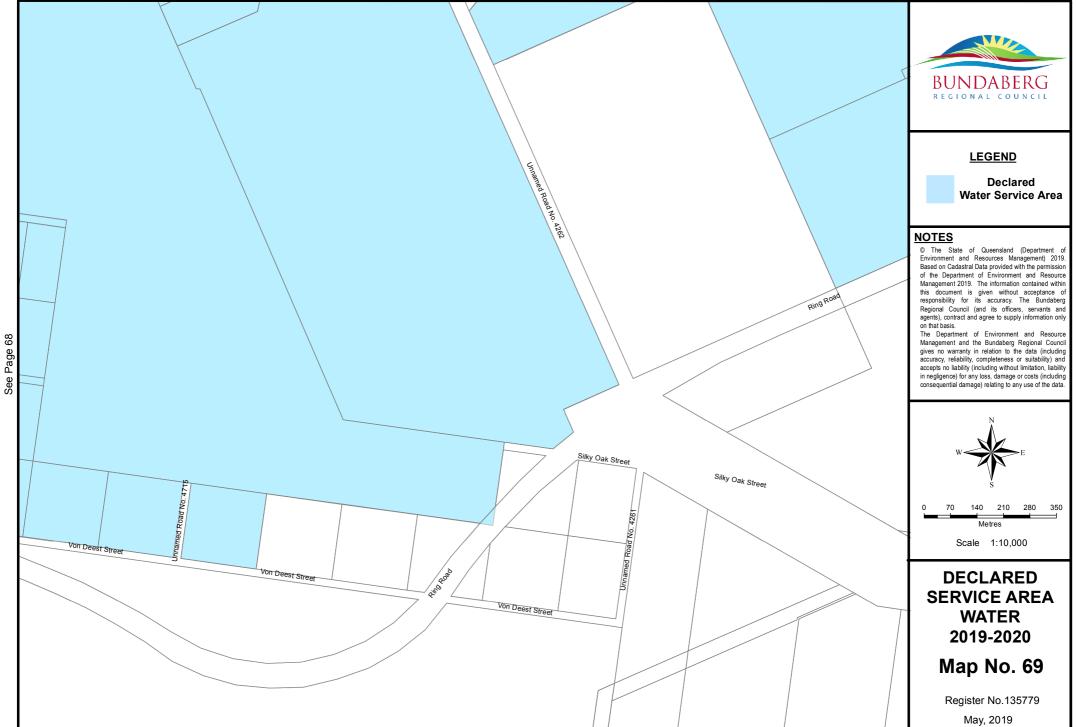

See Page 63

See Page 63

Map No. 66

Register No.135776 May, 2019

See Page 69

May, 2019

Document Path: S\Business Information Services\GIS\Projects\20196 - Differential\_Rating\2019-2020\Water\Mxds\DSA\_Water\_2019\_2020.mxd