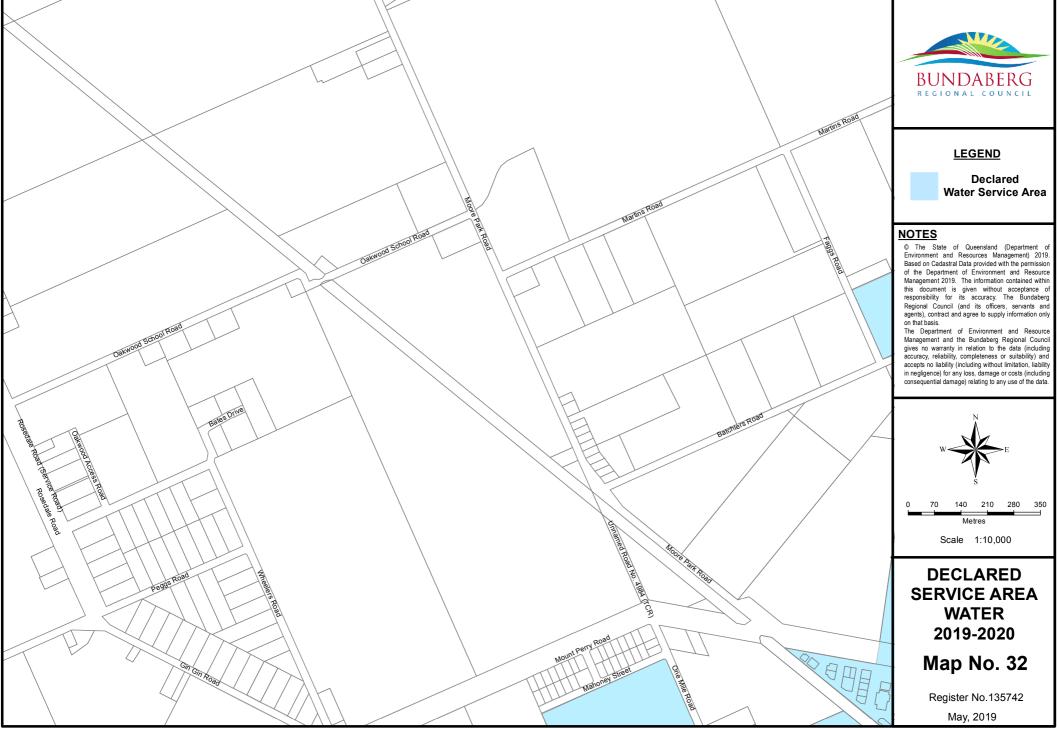

rvices\GIS\Projects\20196 - Differential\_Rating\2019-2020\Water\Mxds\DSA\_Water\_2019\_2020.mxd



Document Path: S:\Business Information Services\GIS\Projects\20196 - Differential\_Rating\2019-2020\Water\Mxds\DSA\_Water\_2019\_2020.mxd









Document Path: S:\Business Information Services\GIS\Projects\20196 - Differential\_Rating\2019-2020\Water\Mxds\DSA\_Water\_2019\_2020.mxd















Document Path: S:\Business Information Services\GIS\Projects\20196 - Differential\_Rating\2019-2020\Water\Mxds\DSA\_Water\_2019\_2020.mxd









Document Path: S:\Business Information Services\GIS\Projects\20196 - Differential\_Rating\2019-2020\Water\Mxds\DSA\_Water\_2019\_2020.mxd

See Page 31





LEGEND

140

Metres Scale 1:10,000

WATER

May, 2019

210 280

350

Declared Water Service Area



Document Path: S\Business Information Services\GIS\Projects\20196 - Differential\_Rating\2019-2020\Water\Mxds\DSA\_Water\_2019\_2020.mxd









350

Register No.135745

May, 2019

Declared

Document Path: S:\Business Information Services\GIS\Projects\20196 - Differential Rating\2019-2020\Water\Mxds\DSA Water 2019 2020.mxd

See Page 43

Jealous Road









Document Path: S:\Business Information Services\GIS\Projects\20196 - Differential\_Rating\2019-2020\Water\Mxds\DSA\_Water\_2019\_2020.mxd



















See Page 44

Document Path: S:\Business Information Services\GIS\Projects\20196 - Differential\_Rating\2019-2020\Water\Mxds\DSA\_Water\_2019\_2020.mxd









47









See Page 60





Document Path: S:\Business Information Services\GIS\Projects\20196 - Differential\_Rating\