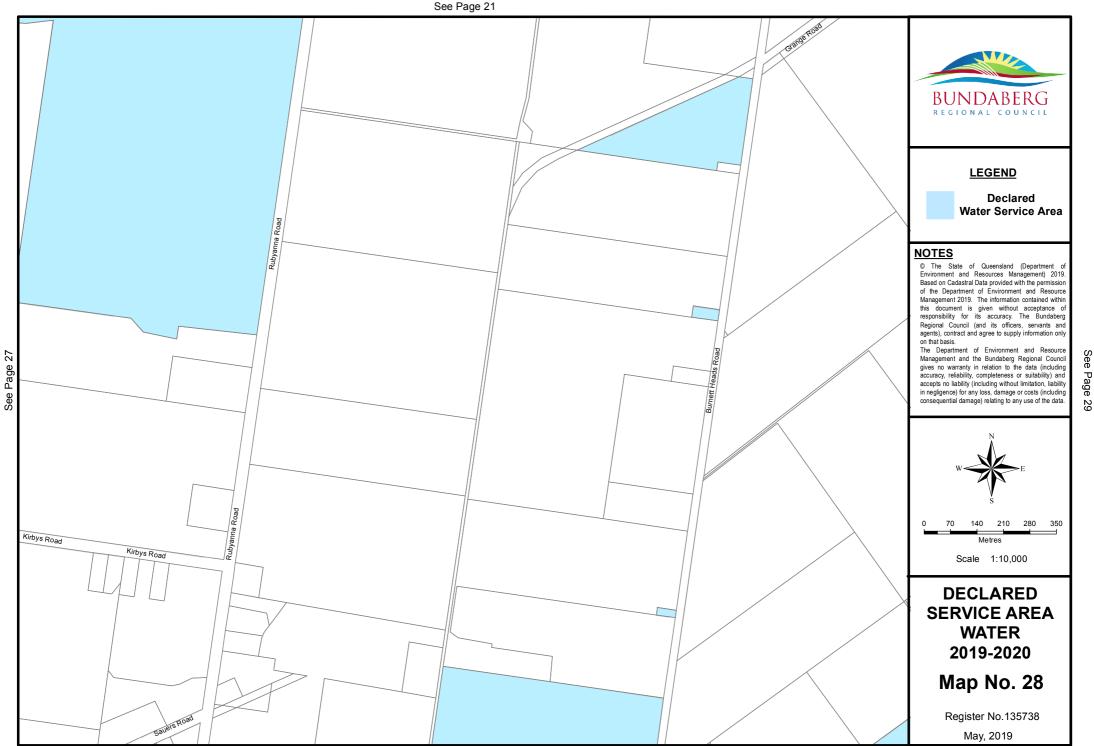

Document Path: S\Business Information Services\GIS\Projects\20196 - Differential\_Rating\2019-2020\Water\Mxds\DSA\_Water\_2019\_2020.mxd

See Page

12

See Page 15

Document Path: S:\Business Information Services\GIS\Projects\20196 - Differential\_Rating\2019-2020\Water\Mxds\DSA\_Water\_2019\_2020.mxd