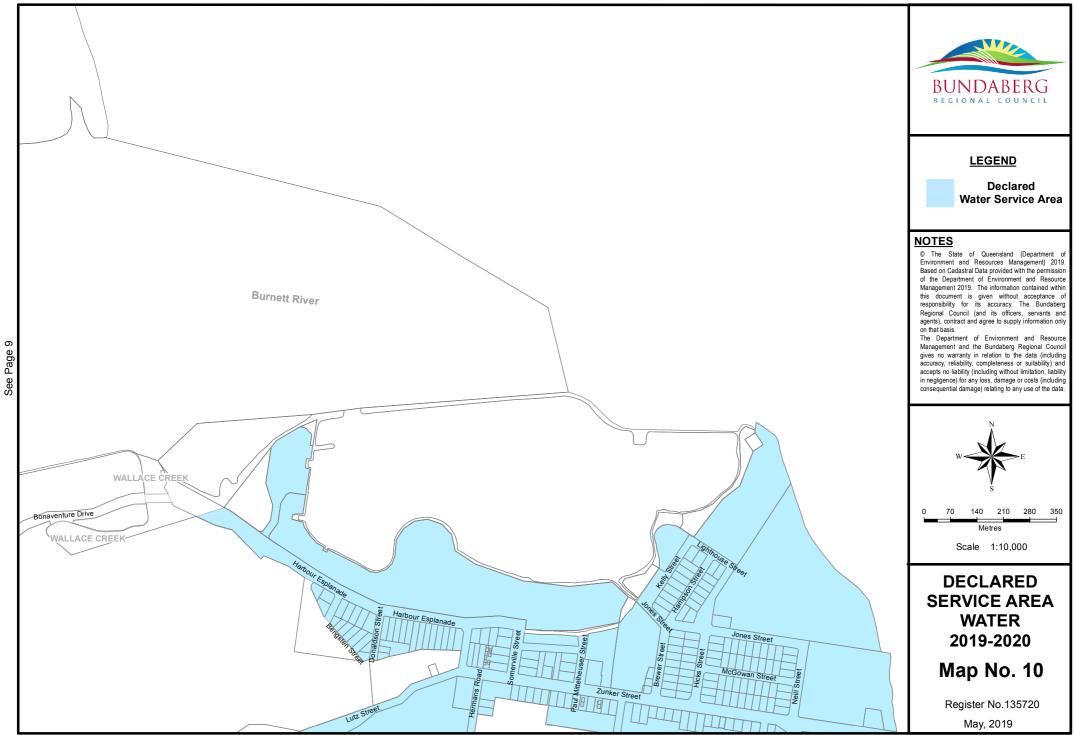

Document Path: S\Business Information Services\GIS\Projects\20196 - Differential\_Rating\2019-2020\Water\Mxds\DSA\_Water\_2019\_2020.mxd

See Page

12

See Page 15

Document Path: S:\Business Information Services\GIS\Projects\20196 - Differential\_Rating\2019-2020\Water\Mxds\DSA\_Water\_2019\_2020.mxd