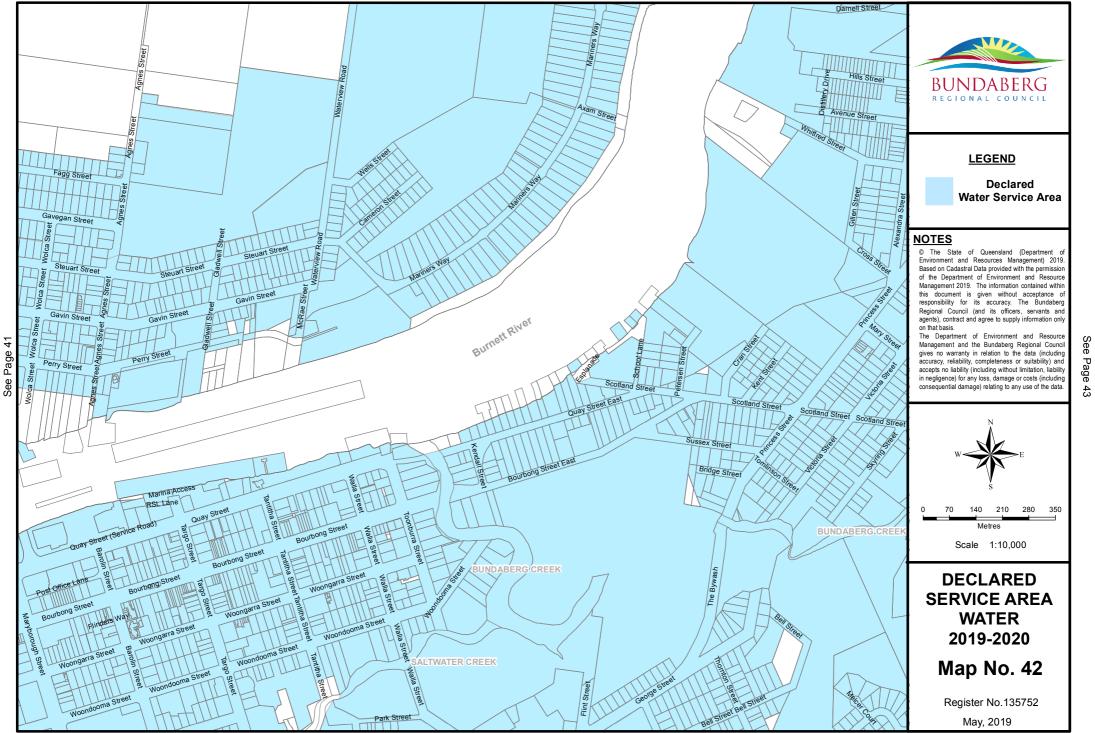

Document Path: S:\Business Information Services\GIS\Projects\20196 - Differential Rating\2019-2020\Water\Mxds\DSA Water 2019 2020.mxd

See Page 43

Jealous Road

Document Path: S:\Business Information Services\GIS\Projects\20196 - Differential\_Rating\2019-2020\Water\Mxds\DSA\_Water\_2019\_2020.mxd