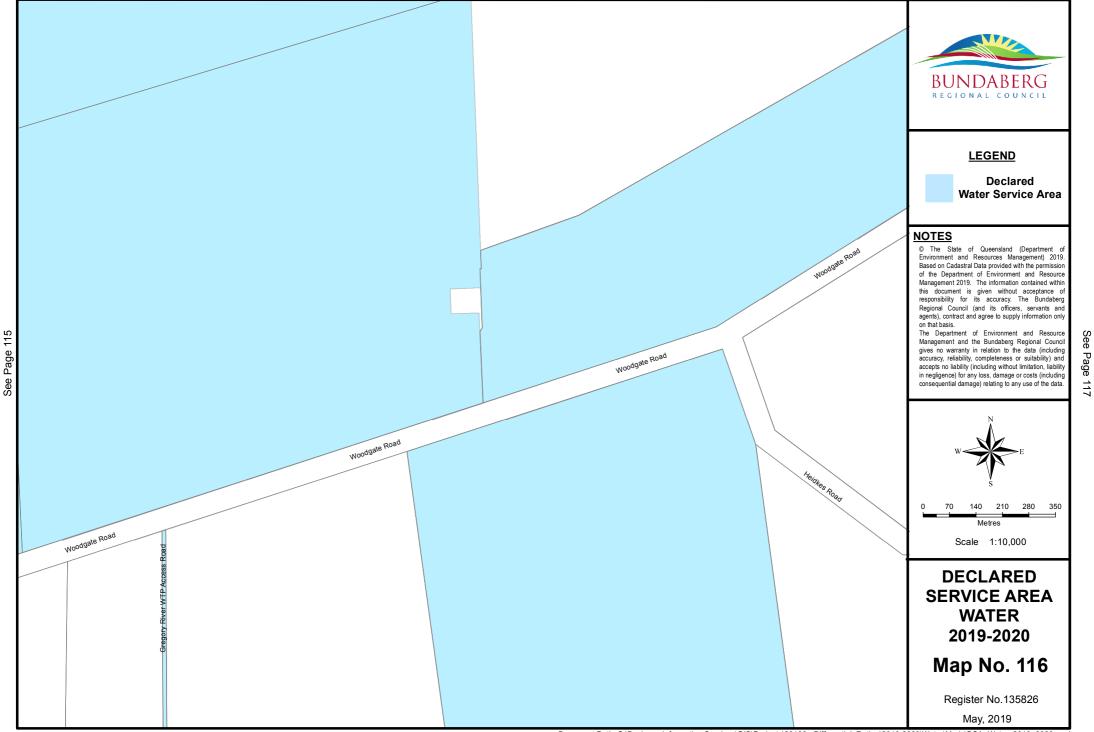

See Page 107

Document Path: S:\Business Information Services\GIS\Projects\20196 - Differential\_Rating\2019-2020\Water\Mxds\DSA\_Water\_2019\_2020.mxd

Document Path: S:\Business Information Services\GIS\Projects\20196 - Differential\_Rating\2019-2020\Water\Mxds\DSA\_Water\_2019\_2020.mxd