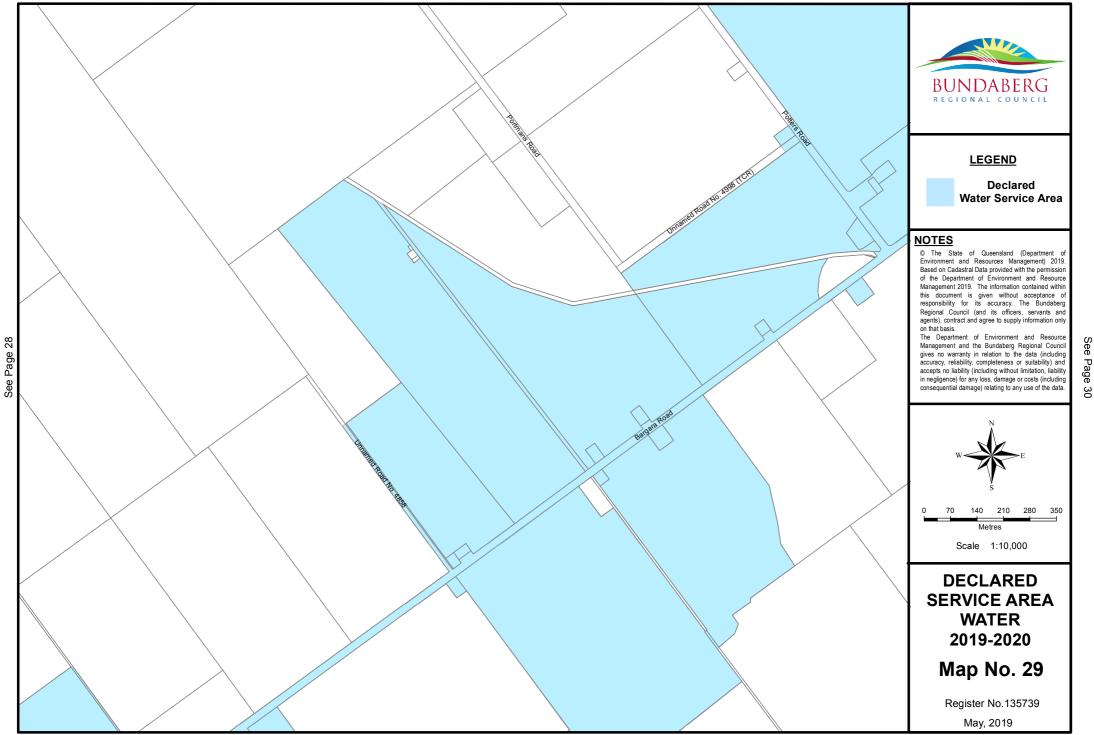

Document Path: S\Business Information Services\GIS\Projects\20196 - Differential\_Rating\2019-2020\Water\Mxds\DSA\_Water\_2019\_2020.mxd

See Page

12

See Page 15

Document Path: S:\Business Information Services\GIS\Projects\20196 - Differential\_Rating\2019-2020\Water\Mxds\DSA\_Water\_2019\_2020.mxd