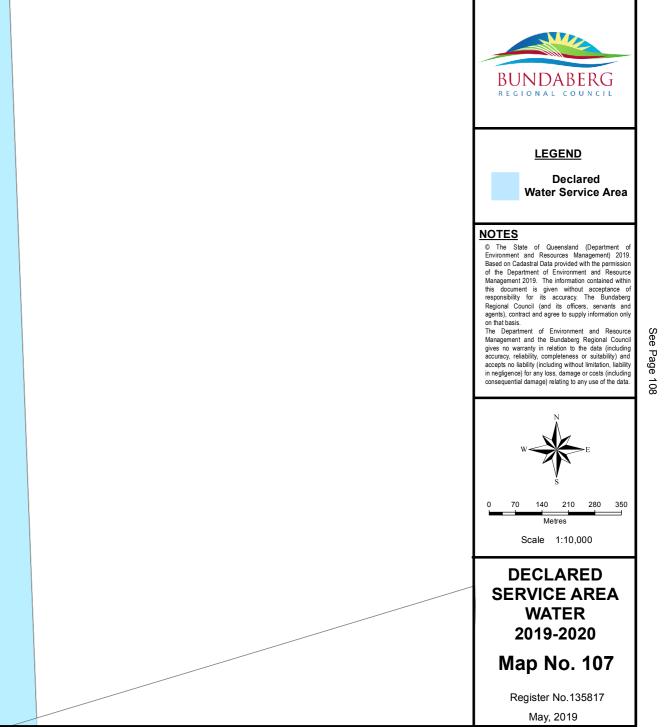

See Page 107

Document Path: S:\Business Information Services\GIS\Projects\20196 - Differential\_Rating\2019-2020\Water\Mxds\DSA\_Water\_2019\_2020.mxd

Document Path: S:\Business Information Services\GIS\Projects\20196 - Differential\_Rating\2019-2020\Water\Mxds\DSA\_Water\_2019\_2020.mxd