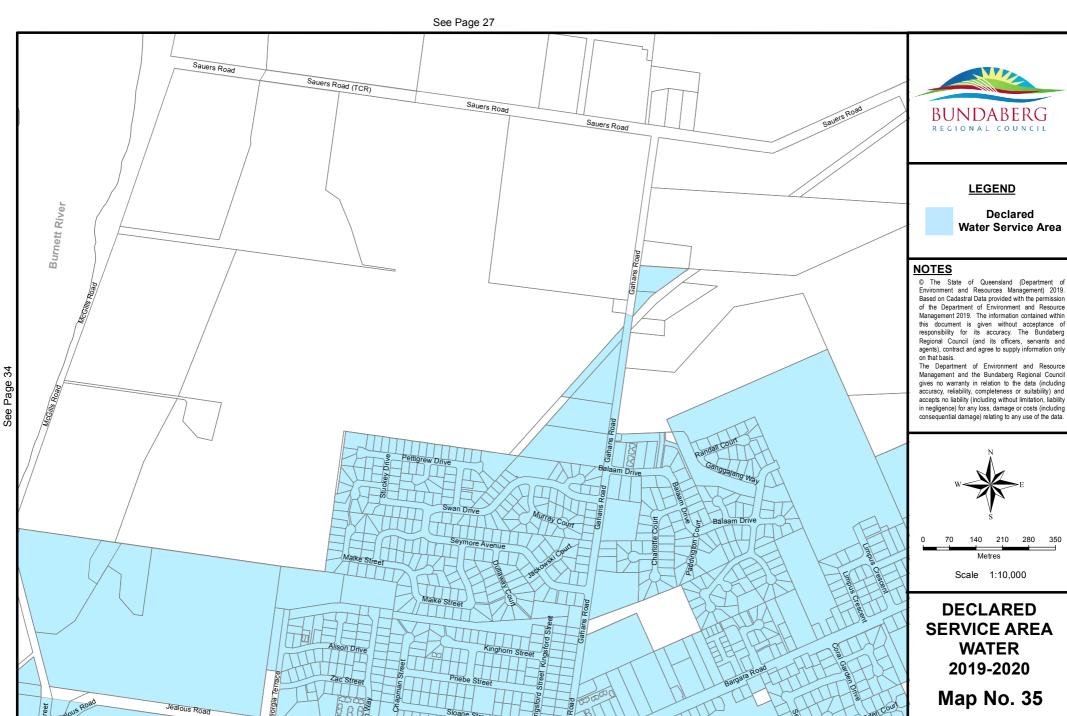

Declared Water Service Area

Document Path: S\Business Information Services\GIS\Projects\20196 - Differential\_Rating\2019-2020\Water\Mxds\DSA\_Water\_2019\_2020.mxd

350

Register No.135745

May, 2019

Declared