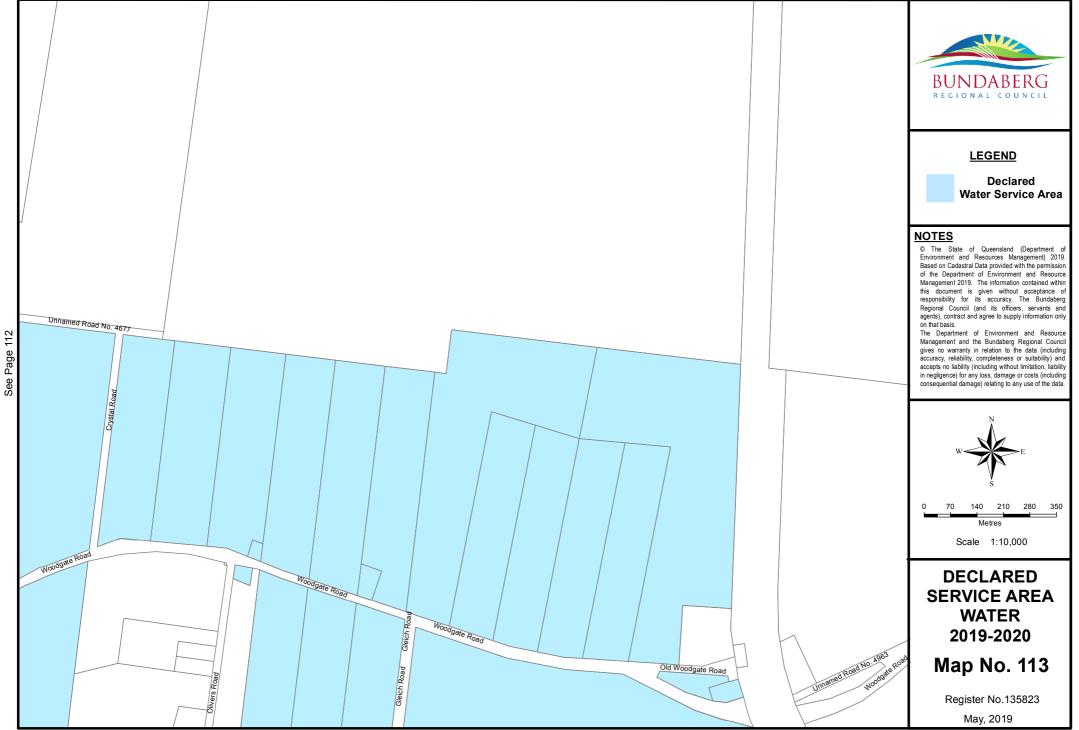

Document Path: S:\Business Information Services\GIS\Projects\20196 - Differential\_Rating\2019-2020\Water\Mxds\DSA\_Water\_2019\_2020.mxd

















Document Path: S:\Business Information Services\GIS\Projects\20196 - Differential\_Rating\2019-2020\Water\Mxds\DSA\_Water\_2019\_2020.mxd





See Page

91



Document Path: S:\Business Information Services\GIS\Projects\20196 - Differential\_Rating\2019-2020\Water\Mxds\DSA\_Water\_2019\_2020.mxd



















Document Path: S:\Business Information Services\GIS\Projects\20196 - Differential\_Rating\2019-2020\Water\Mxds\DSA\_Water\_2019\_2020.mxd





















See Page 107

Document Path: S:\Business Information Services\GIS\Projects\20196 - Differential\_Rating\2019-2020\Water\Mxds\DSA\_Water\_2019\_2020.mxd













Document Path: S:\Business Information Services\GIS\Projects\20196 - Differential\_Rating\2019-2020\Water\Mxds\DSA\_Water\_2019\_2020.mxd



Document Path: S:\Business Information Services\GIS\Projects\20196 - Differential\_Rating\2019-2020\Water\Mxds\DSA\_Water\_2019\_2020.mxd

115























Document Path: S:\Business Information Services\GIS\Projects\20196 - Differential\_Rating\2019-2020\Water\Mxds\DSA\_Water\_2019\_2020.mxd







Document Path: S:\Business Information Services\GIS\Projects\20196 - Differential\_Rating\2019-2020\Water\Mxds\DSA\_Water\_2019\_2020.mxd

















See Page 134