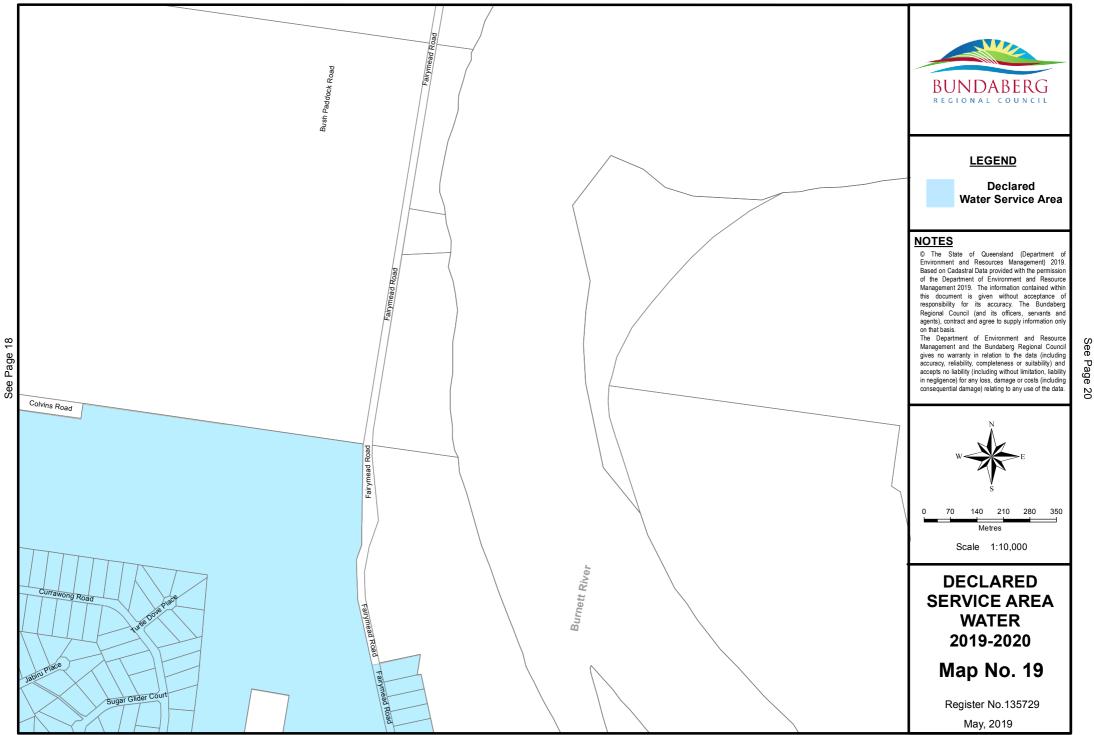

Document Path: S\Business Information Services\GIS\Projects\20196 - Differential\_Rating\2019-2020\Water\Mxds\DSA\_Water\_2019\_2020.mxd

See Page

12

See Page 15

Document Path: S:\Business Information Services\GIS\Projects\20196 - Differential\_Rating\2019-2020\Water\Mxds\DSA\_Water\_2019\_2020.mxd