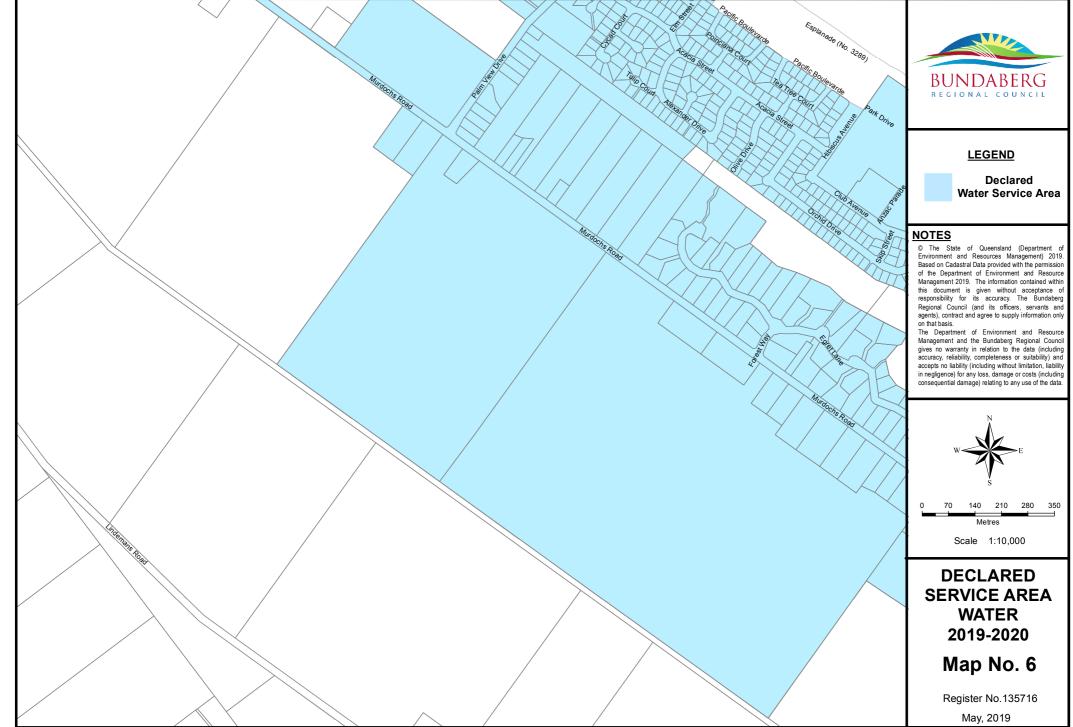

## BUNDABERG

## BUNDABERG REGIONAL COUNCIL Declared Service Area Water Key Index Map

Not to Scale













Document Path: S:\Business Information Services\GIS\Projects\20196 - Differential\_Rating\2019-2020\Water\Mxds\DSA\_Water\_2019\_2020.mxd

















Document Path: S\Business Information Services\GIS\Projects\20196 - Differential\_Rating\2019-2020\Water\Mxds\DSA\_Water\_2019\_2020.mxd

See Page

12















See Page 15

Document Path: S:\Business Information Services\GIS\Projects\20196 - Differential\_Rating\2019-2020\Water\Mxds\DSA\_Water\_2019\_2020.mxd



Document Path: S:\Business Information Services\GIS\Projects\20196 - Differential\_Rating\2019-2020\Water\Mxds\DSA\_Water\_2019\_2020.mxd









Document Path: S:\Business Information Services\GIS\Projects\20196 - Differential\_Rating\2019-2020\Water\Mxds\DSA\_Water\_2019\_2020.mxd















Document Path: S:\Business Information Services\GIS\Projects\20196 - Differential\_Rating\2019-2020\Water\Mxds\DSA\_Water\_2019\_2020.mxd









Document Path: S:\Bus