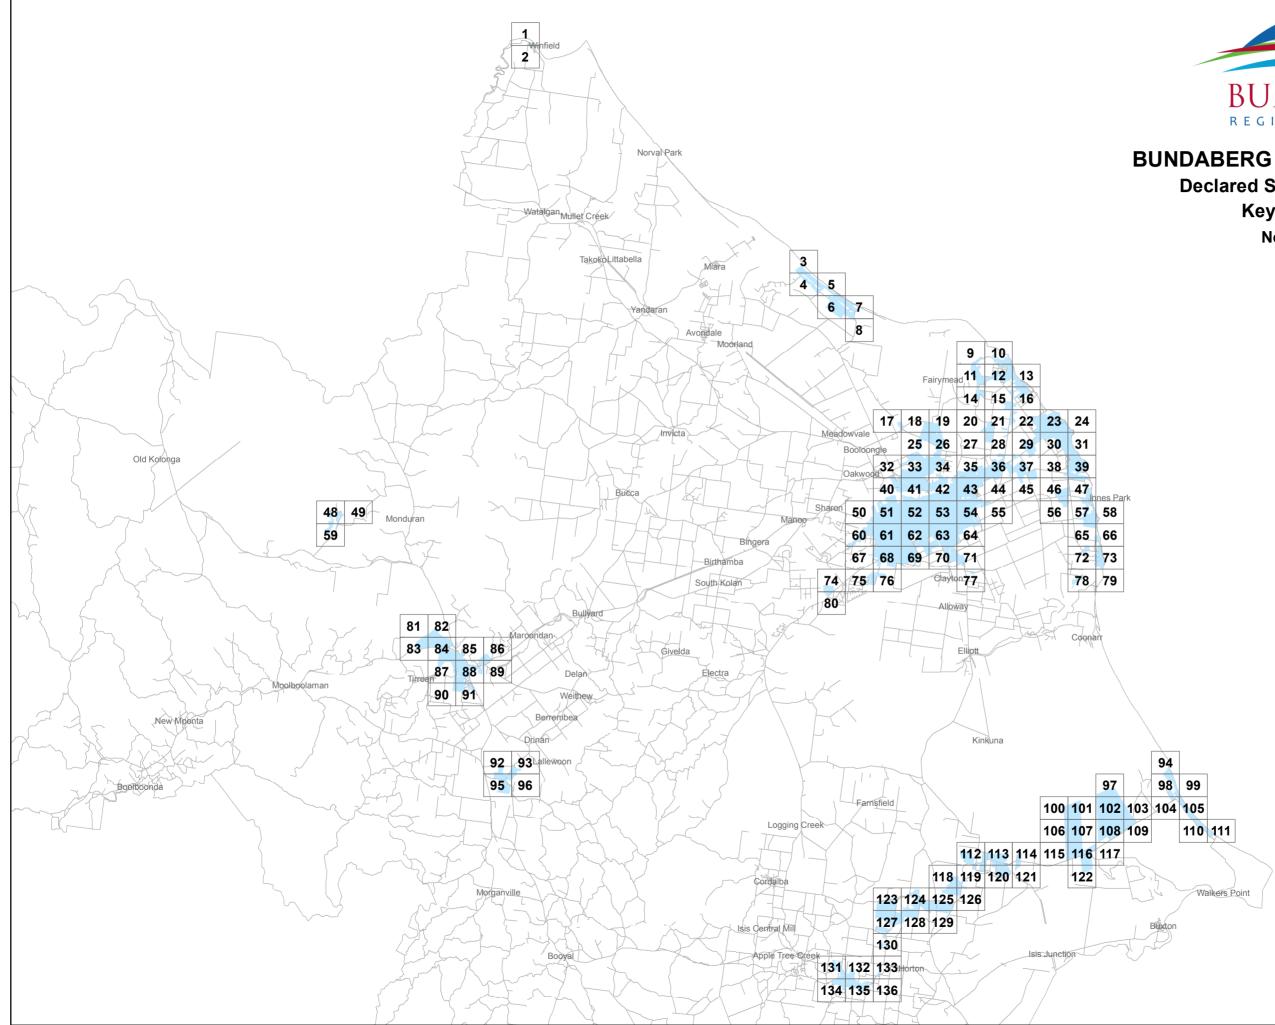

## BUNDABERG

## BUNDABERG REGIONAL COUNCIL Declared Service Area Water Key Index Map

Not to Scale

Document Path: S:\Business Information Services\GIS\Projects\20196 - Differential\_Rating\2019-2020\Water\Mxds\DSA\_Water\_2019\_2020.mxd