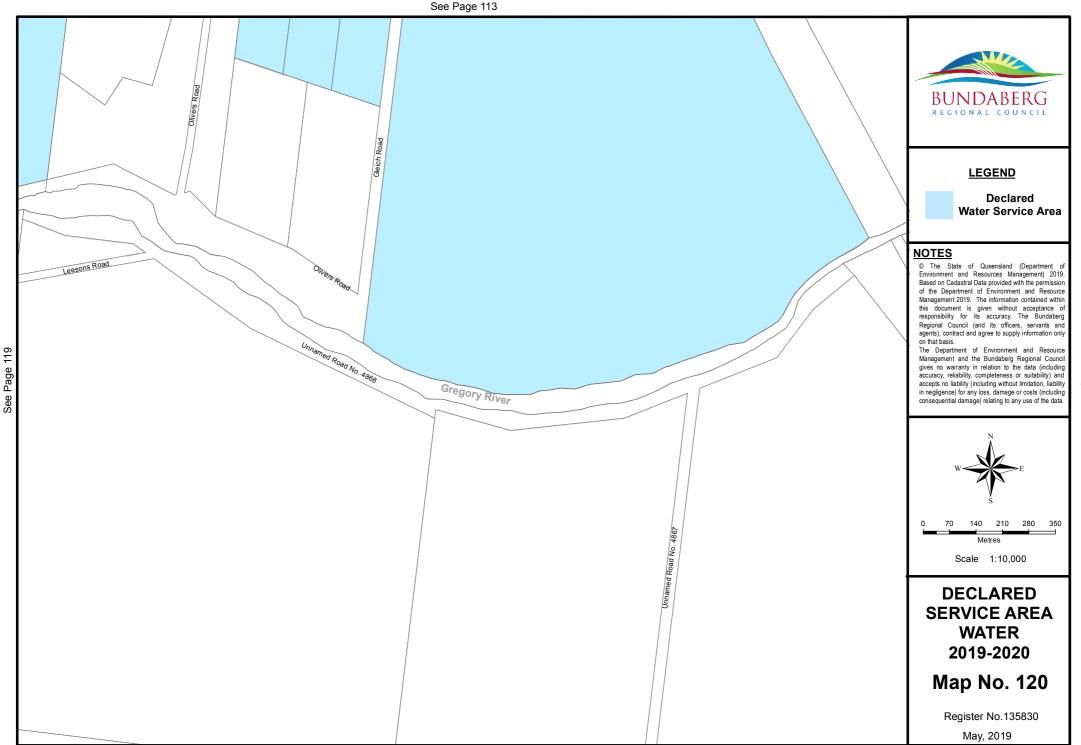

Document Path: S:\Business Information Services\GIS\Projects\20196 - Differential\_Rating\2019-2020\Water\Mxds\DSA\_Water\_2019\_2020.mxd

115

Document Path: S:\Business Information Services\GIS\Projects\20196 - Differential\_Rating\2019-2020\Water\Mxds\DSA\_Water\_2019\_2020.mxd