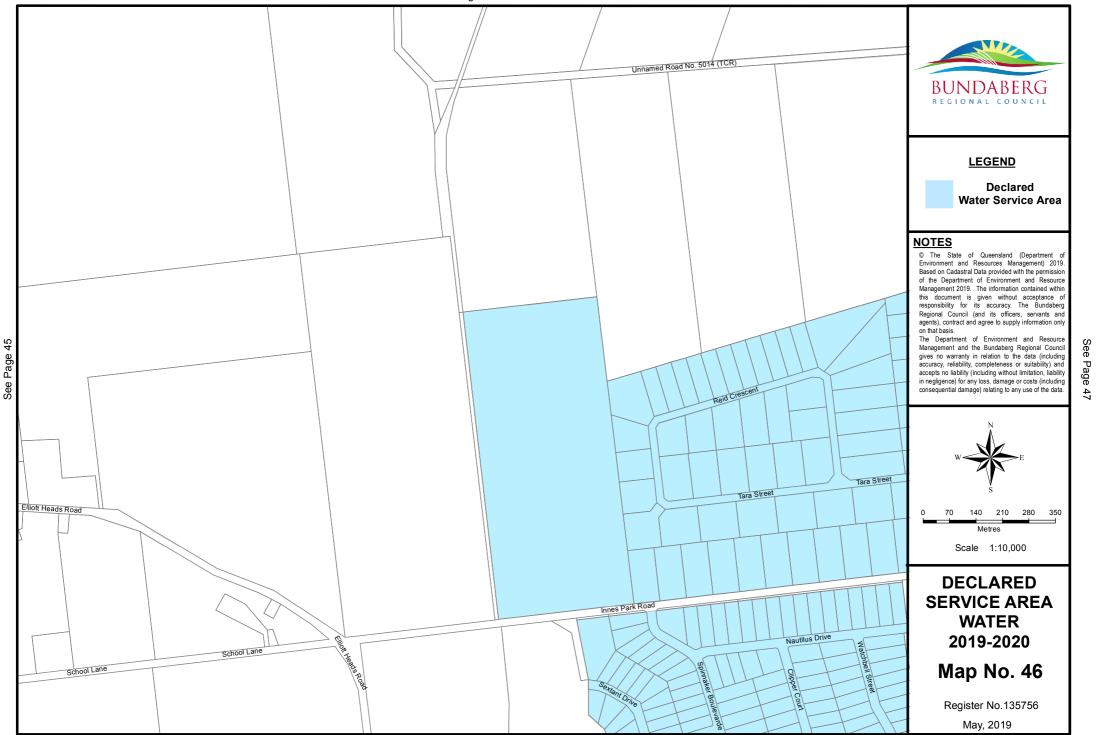

0.mxd

See Page 31





LEGEND

140

Metres Scale 1:10,000

WATER

May, 2019

210 280

350

Declared Water Service Area



Document Path: S\Business Information Services\GIS\Projects\20196 - Differential\_Rating\2019-2020\Water\Mxds\DSA\_Water\_2019\_2020.mxd









350

Register No.135745

May, 2019

Declared

Document Path: S:\Business Information Services\GIS\Projects\20196 - Differential Rating\2019-2020\Water\Mxds\DSA Water 2019 2020.mxd

See Page 43

Jealous Road









Document Path: S:\Business Information Services\GIS\Projects\20196 - Differential\_Rating\2019-2020\Water\Mxds\DSA\_Water\_2019\_2020.mxd



















See Page 44

Document Path: S:\Business Information Services\GIS\Projects\20196 - Differential\_Rating\2019-2020\Water\Mxds\DSA\_Water\_2019\_2020.mxd









47









See Page 60





Document Path: S:\Business Information Services\GIS\Projects\20196 - Differential\_Rating\2019-2020\Water\Mxds\DSA\_Water\_2019\_2020.mxd









Document Path: S:\Business Information Services\GIS\Projects\20196 - Differential Rating\2019-2020\Water\Mxds\DSA Water 2019 2020.mxd

See Page

54 54



Document Path: S:\Business Information Services\GIS\Projects\20196 - Differential\_Rating\2019-2020\Water\Mxds\DSA\_Water\_2019\_2020.mxd





Document Path: S:\Business Information Services\GIS\Projects\20196 - Differential\_Rating\2019-2020\Water\Mxds\DSA\_Water\_2019\_2020.mxd



Document Path: S:\Business Information Services\GIS\Projects\20196 - Differential Rating\2019-2020\Water\Mxds\DSA Water 2019 2020.mxd









Document Path: S:\Business Information Se