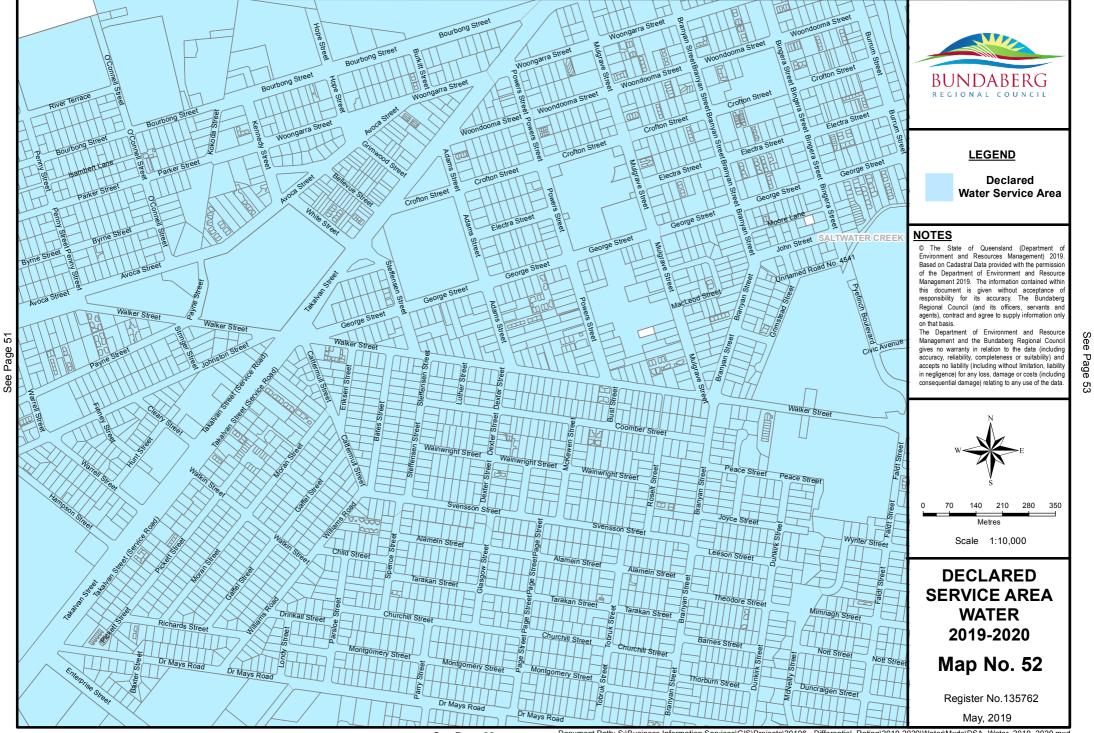

Document Path: S:\Business Information Services\GIS\Projects\20196 - Differential Rating\2019-2020\Water\Mxds\DSA Water 2019 2020.mxd

See Page 43

Jealous Road

Document Path: S:\Business Information Services\GIS\Projects\20196 - Differential\_Rating\2019-2020\Water\Mxds\DSA\_Water\_2019\_2020.mxd