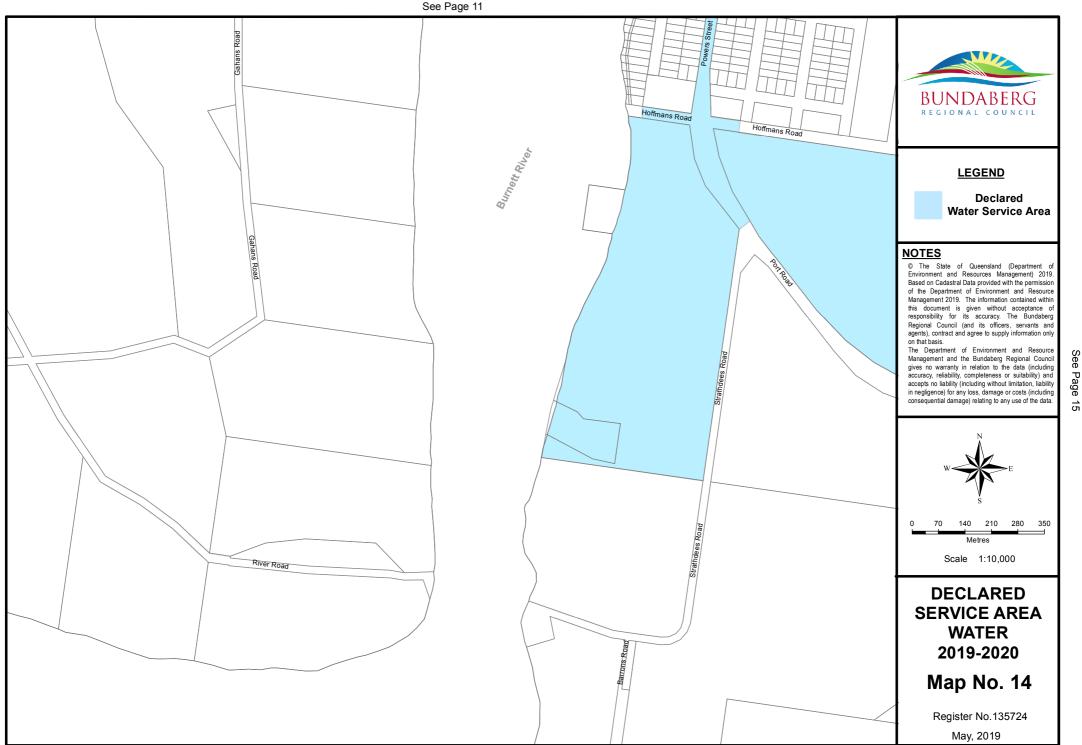

## BUNDABERG

## BUNDABERG REGIONAL COUNCIL Declared Service Area Water Key Index Map

Not to Scale













Document Path: S:\Business Information Services\GIS\Projects\20196 - Differential\_Rating\2019-2020\Water\Mxds\DSA\_Water\_2019\_2020.mxd

















Document Path: S\Business Information Services\GIS\Projects\20196 - Differential\_Rating\2019-2020\Water\Mxds\DSA\_Water\_2019\_2020.mxd

See Page

12















See Page 15

Document Path: S:\Business Information Services\GIS\Projects\20196 - Differential\_Rating\2019-2020\Water\Mxds\DSA\_Water\_2019\_2020.mxd



Document Path: S:\Business Information Services\GIS\Projects\20196 - Differential\_Rating\2019-2020\Water\Mxds\DSA\_Water\_2019\_2020.mxd









Document Path: S:\Business Information Services\GIS\Projects\20196 - Differential\_Rating\2019-2020\Water\Mxds\DSA\_Water\_2019\_2020.mxd















Document Path: S:\Business Information Services\GIS\Projects\20196 - Differential\_Rating\2019-2020\Water\Mxds\DSA\_Water\_2019\_2020.mxd









Document Path: S:\Business Information Services\GIS\Projects\20196 - Differential\_Rating\2019-2020\Water\Mxds\DSA\_Water\_2019\_2020.mxd

See Page 31





LEGEND

140

Metres Scale 1:10,000