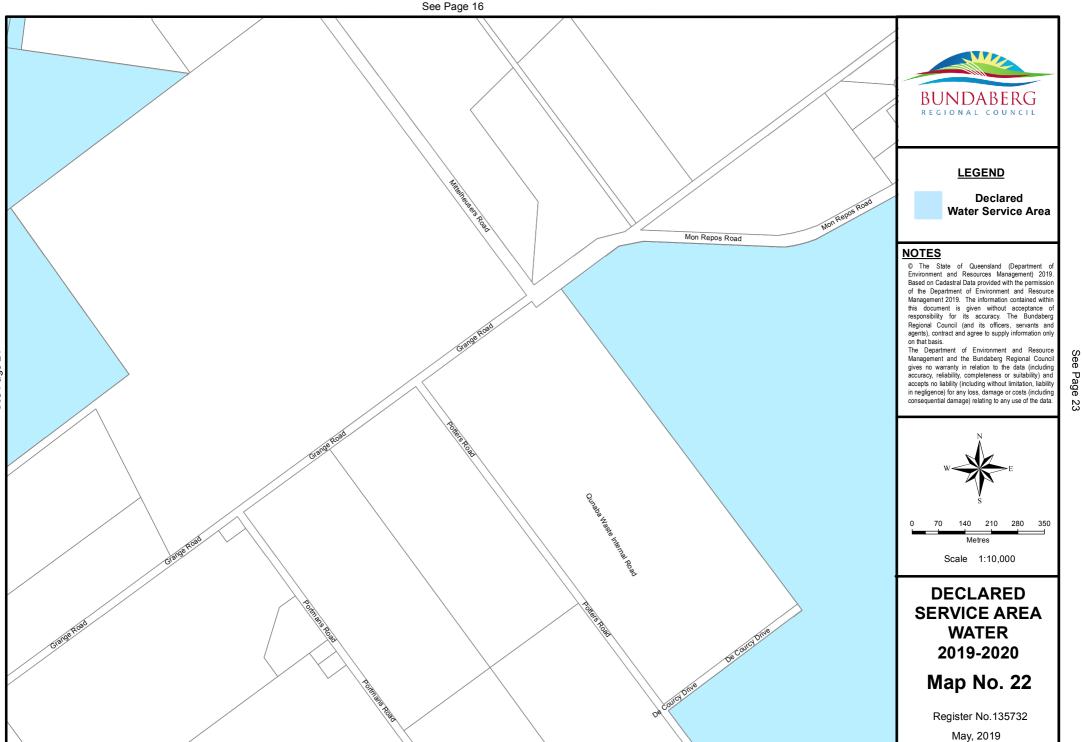

Document Path: S\Business Information Services\GIS\Projects\20196 - Differential\_Rating\2019-2020\Water\Mxds\DSA\_Water\_2019\_2020.mxd

See Page

12

See Page 15

Document Path: S:\Business Information Services\GIS\Projects\20196 - Differential\_Rating\2019-2020\Water\Mxds\DSA\_Water\_2019\_2020.mxd