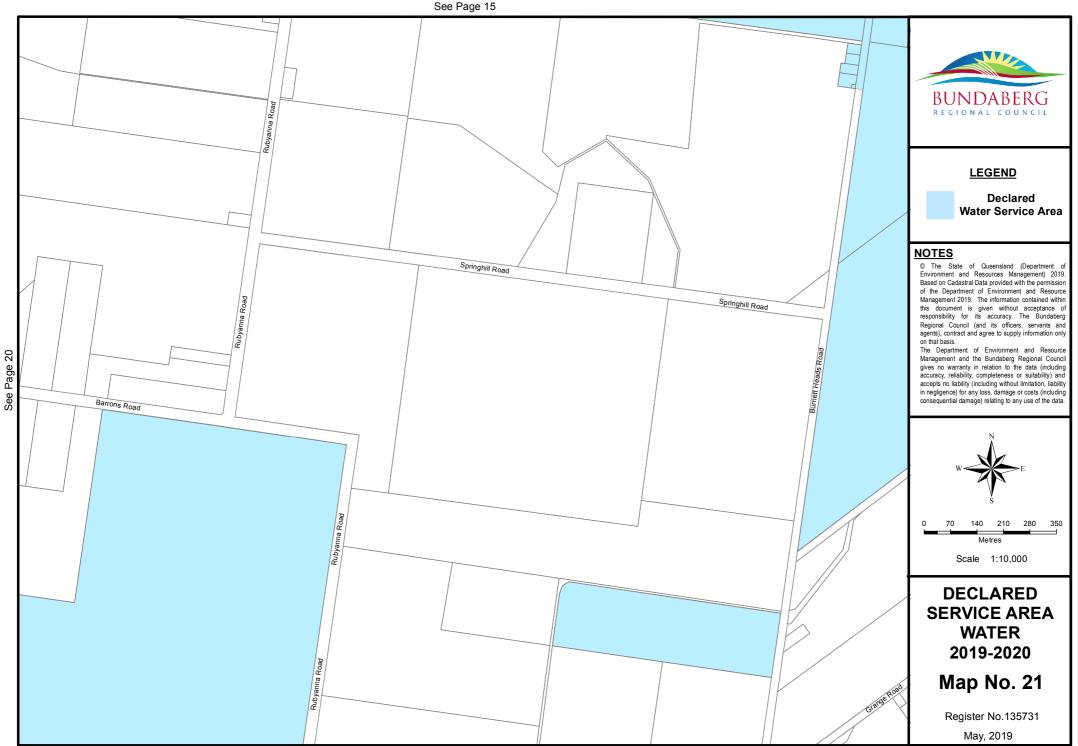

Document Path: S\Business Information Services\GIS\Projects\20196 - Differential\_Rating\2019-2020\Water\Mxds\DSA\_Water\_2019\_2020.mxd

See Page

12

See Page 15

Document Path: S:\Business Information Services\GIS\Projects\20196 - Differential\_Rating\2019-2020\Water\Mxds\DSA\_Water\_2019\_2020.mxd