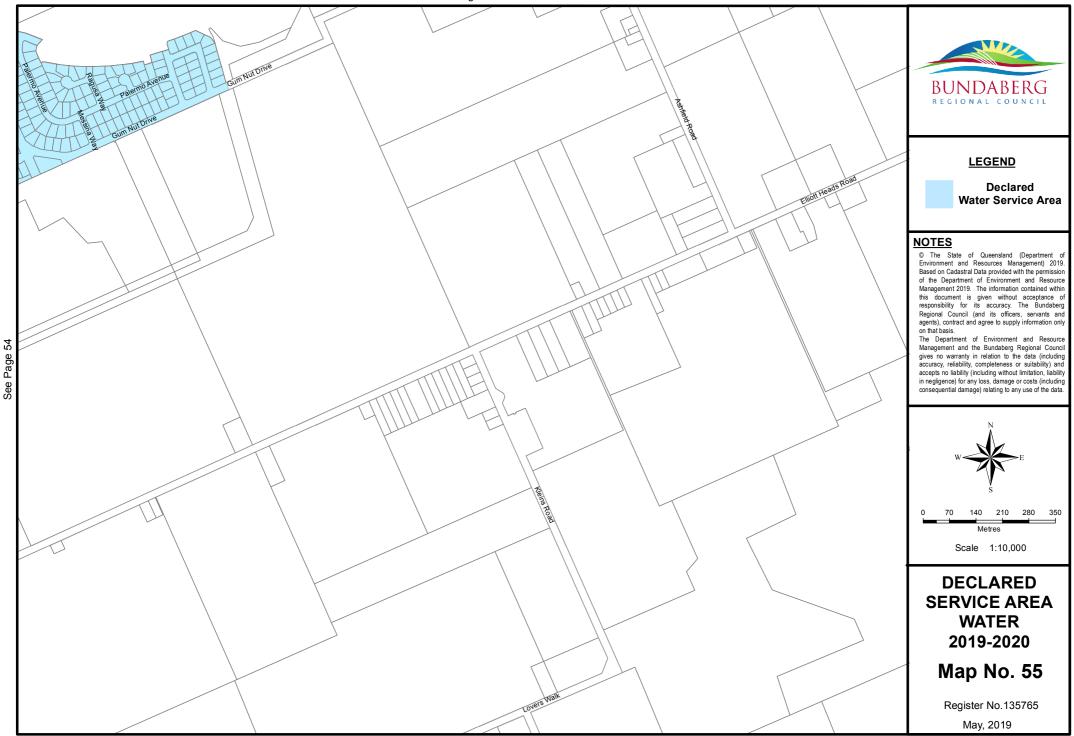

Document Path: S:\Business Information Services\GIS\Projects\20196 - Differential Rating\2019-2020\Water\Mxds\DSA Water 2019 2020.mxd

See Page

54 54

Document Path: S:\Business Information Services\GIS\Projects\20196 - Differential\_Rating\2019-2020\Water\Mxds\DSA\_Water\_2019\_2020.mxd