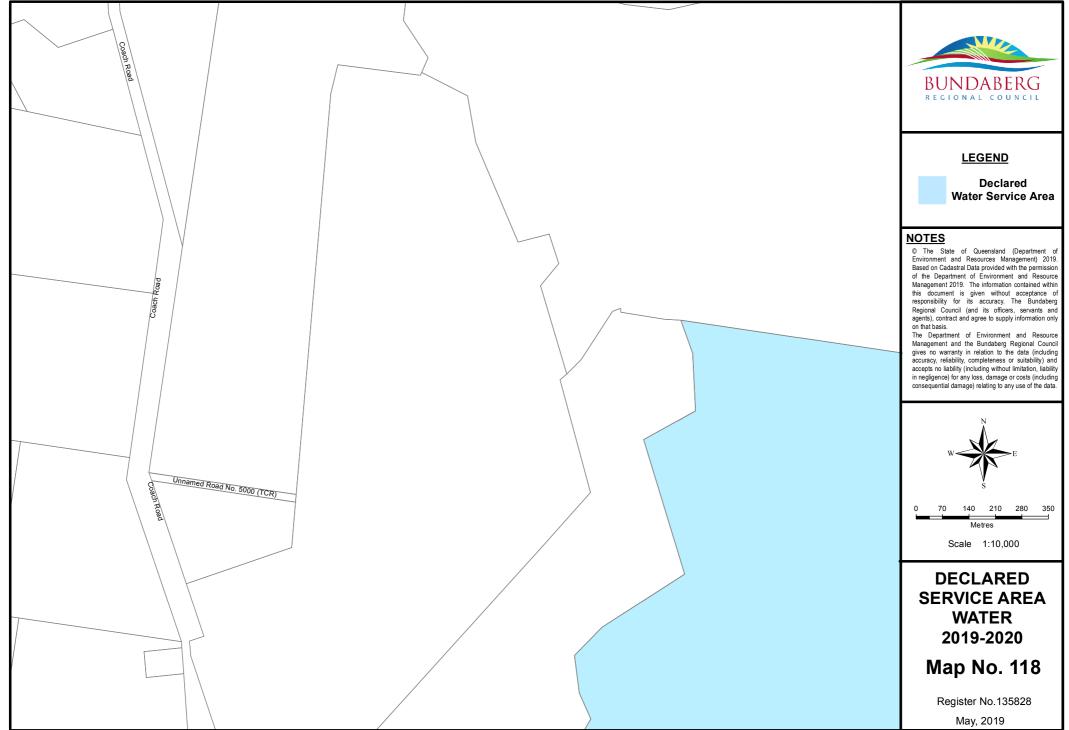

Document Path: S:\Business Information Services\GIS\Projects\20196 - Differential\_Rating\2019-2020\Water\Mxds\DSA\_Water\_2019\_2020.mxd

115

Document Path: S:\Business Information Services\GIS\Projects\20196 - Differential\_Rating\2019-2020\Water\Mxds\DSA\_Water\_2019\_2020.mxd