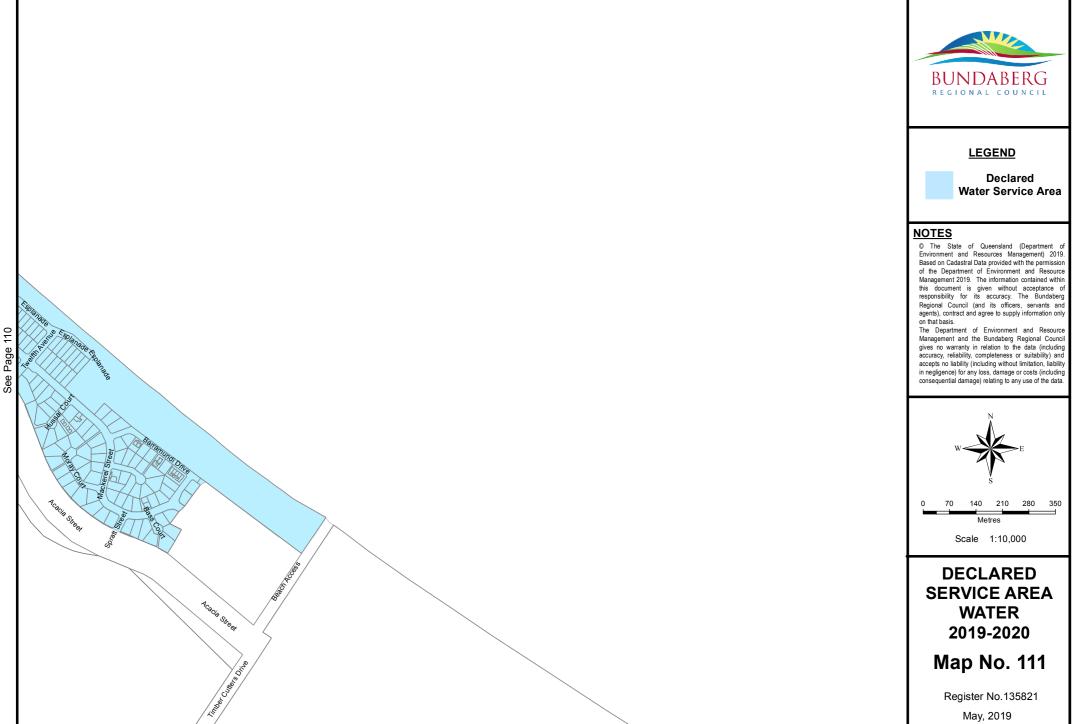

Document Path: S:\Business Information Services\GIS\Projects\20196 - Differential\_Rating\2019-2020\Water\Mxds\DSA\_Water\_2019\_2020.mxd

















Document Path: S:\Business Information Services\GIS\Projects\20196 - Differential\_Rating\2019-2020\Water\Mxds\DSA\_Water\_2019\_2020.mxd





See Page

91



Document Path: S:\Business Information Services\GIS\Projects\20196 - Differential\_Rating\2019-2020\Water\Mxds\DSA\_Water\_2019\_2020.mxd



















Document Path: S:\Business Information Services\GIS\Projects\20196 - Differential\_Rating\2019-2020\Water\Mxds\DSA\_Water\_2019\_2020.mxd





















See Page 107

Document Path: S:\Business Information Services\GIS\Projects\20196 - Differential\_Rating\2019-2020\Water\Mxds\DSA\_Water\_2019\_2020.mxd













Document Path: S:\Business Information Services\GIS\Projects\20196 - Differential\_Rating\2019-2020\Water\Mxds\DSA\_Water\_2019\_2020.mxd



Document Path: S:\Business Information Services\GIS\Projects\20196 - Differential\_Rating\2019-2020\Water\Mxds\DSA\_Water\_2019\_2020.mxd

115























Document Path: S:\Business Information Services\GIS\Projects\20196 - Differential\_Rating\2019-2020\Water\Mxds\DSA\_Water\_2019\_2020.mxd







Document Path: S:\Business Information Services\GIS\Projects\20196 - Differential\_Rating\2019-2020\Water\Mxds\DSA\_Water\_2019\_2020.mxd

















See Page 134