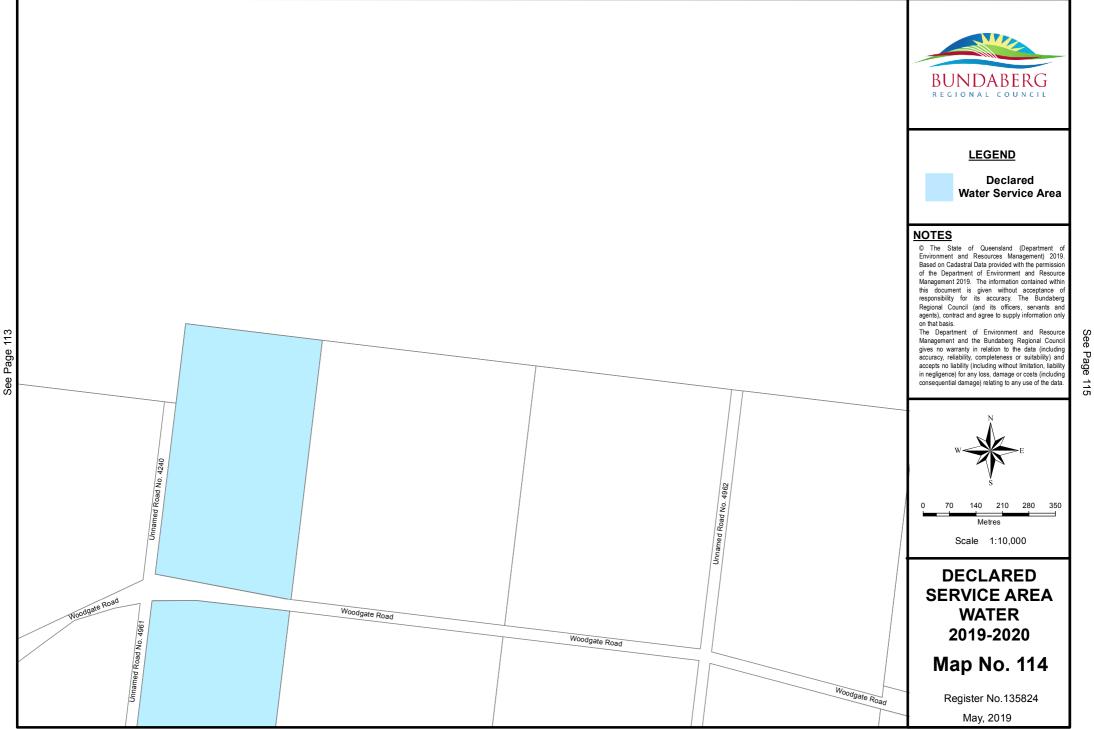

Document Path: S:\Business Information Services\GIS\Projects\20196 - Differential\_Rating\2019-2020\Water\Mxds\DSA\_Water\_2019\_2020.mxd

115

Document Path: S:\Business Information Services\GIS\Projects\20196 - Differential\_Rating\2019-2020\Water\Mxds\DSA\_Water\_2019\_2020.mxd