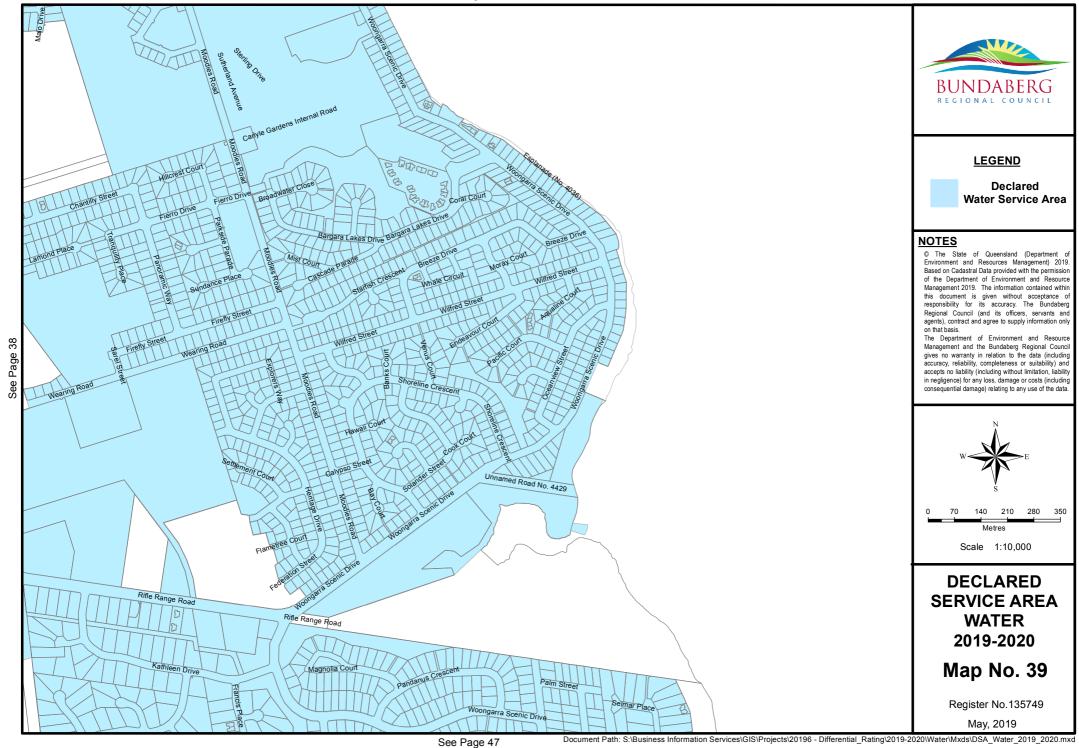

See Page 44

Document Path: S:\Business Information Services\GIS\Projects\20196 - Differential\_Rating\2019-2020\Water\Mxds\DSA\_Water\_2019\_2020.mxd

47

See Page 60

Document Path: S:\Business Information Services\GIS\Projects\20196 - Differential\_Rating\2019-2020\Water\Mxds\DSA\_Water\_2019\_2020.mxd