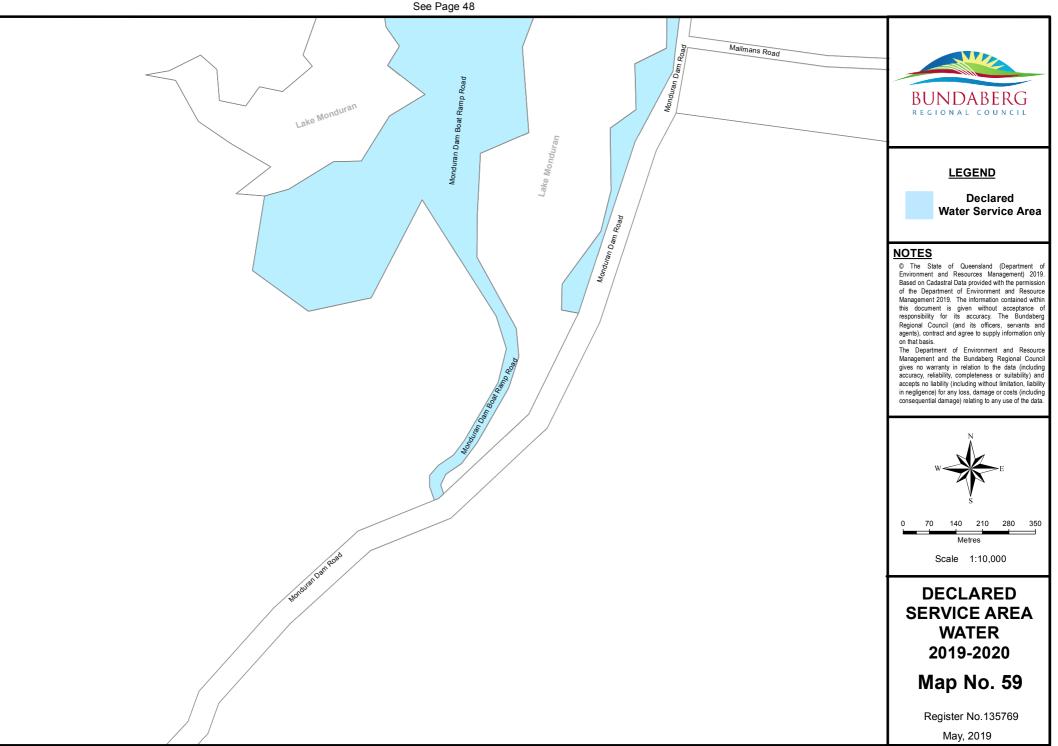

0\Water\Mxds\DSA\_Water\_2019\_2020.mxd









47









See Page 60





Document Path: S:\Business Information Services\GIS\Projects\20196 - Differential\_Rating\2019-2020\Water\Mxds\DSA\_Water\_2019\_2020.mxd









Document Path: S:\Business Information Services\GIS\Projects\20196 - Differential Rating\2019-2020\Water\Mxds\DSA Water 2019 2020.mxd

See Page

54 54



Document Path: S:\Business Information Services\GIS\Projects\20196 - Differential\_Rating\2019-2020\Water\Mxds\DSA\_Water\_2019\_2020.mxd





Document Path: S:\Business Information Services\GIS\Projects\20196 - Differential\_Rating\2019-2020\Water\Mxds\DSA\_Water\_2019\_2020.mxd



Document Path: S:\Business Information Services\GIS\Projects\20196 - Differential Rating\2019-2020\Water\Mxds\DSA Water 2019 2020.mxd









Document Path: S:\Business Information Services\GIS\Projects\20196 - Differential Rating\2019-2020\Water\Mxds\DSA Water 2019 2020.mxd

<u>6</u>



See Page 68

Document Path: S:\Business Information Services\GIS\Projects\20196 - Differential\_Rating\2019-2020\Water\Mxds\DSA\_Water\_2019\_2020.mxd





See Page 63





See Page 63





Map No. 66

Register No.135776 May, 2019







See Page 69

May, 2019







Document Path: S\Business Information Services\GIS\Projects\20196 - Differential\_Rating\2019-2020\Water\Mxds\DSA\_Water\_2019\_2020.mxd





See Page

73









See Page

76



















Document Path: S:\Business Information Services\GIS\Projects\20196 - Differential\_Rating\2019-2020\Water\Mxds\DSA\_Water\_2019\_2020.mxd

















Document Path: S:\Business I