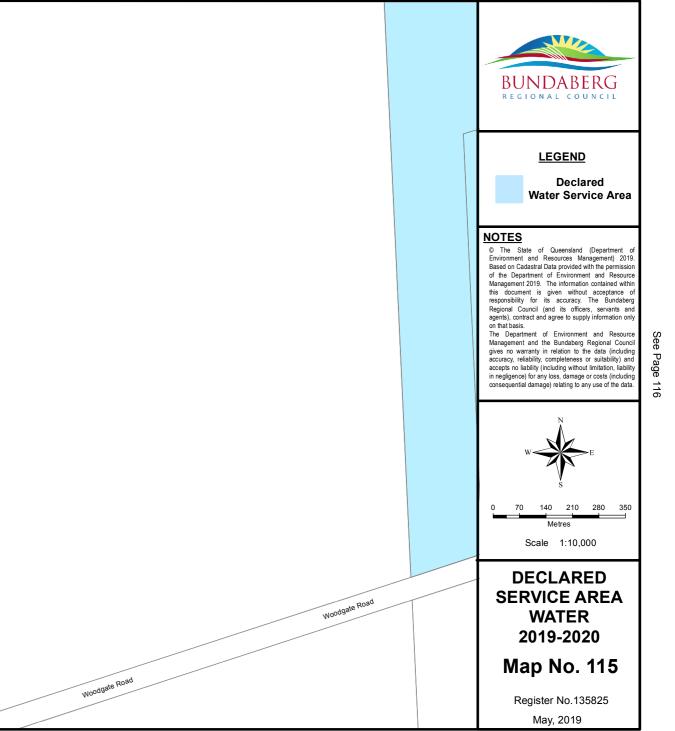

See Page 107

Document Path: S:\Business Information Services\GIS\Projects\20196 - Differential\_Rating\2019-2020\Water\Mxds\DSA\_Water\_2019\_2020.mxd

Document Path: S:\Business Information Services\GIS\Projects\20196 - Differential\_Rating\2019-2020\Water\Mxds\DSA\_Water\_2019\_2020.mxd