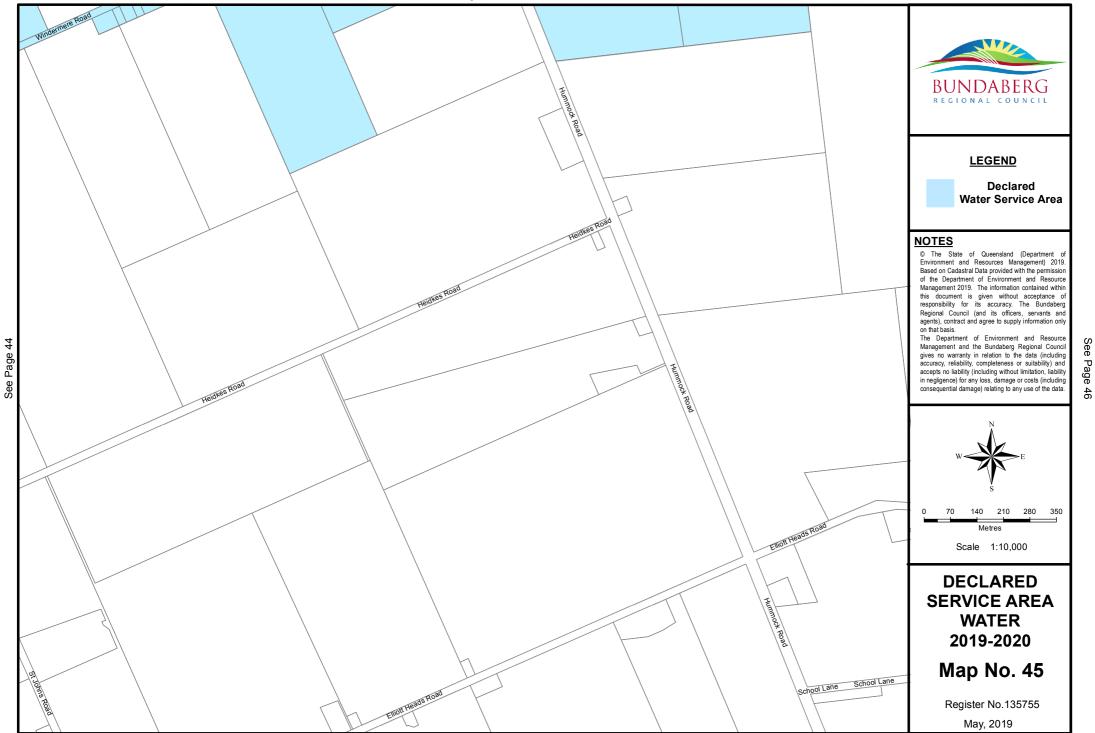

020.mxd

See Page 31





LEGEND

140

Metres Scale 1:10,000

WATER

May, 2019

210 280

350

Declared Water Service Area



Document Path: S\Business Information Services\GIS\Projects\20196 - Differential\_Rating\2019-2020\Water\Mxds\DSA\_Water\_2019\_2020.mxd









350

Register No.135745

May, 2019

Declared

Document Path: S:\Business Information Services\GIS\Projects\20196 - Differential Rating\2019-2020\Water\Mxds\DSA Water 2019 2020.mxd

See Page 43

Jealous Road









Document Path: S:\Business Information Services\GIS\Projects\20196 - Differential\_Rating\2019-2020\Water\Mxds\DSA\_Water\_2019\_2020.mxd



















See Page 44

Document Path: S:\Business Information Services\GIS\Projects\20196 - Differential\_Rating\2019-2020\Water\Mxds\DSA\_Water\_2019\_2020.mxd









47









See Page 60





Document Path: S:\Business Information Services\GIS\Projects\20196 - Differential\_Rating\2019-2020\Water\Mxds\DSA\_Water\_2019\_2020.mxd









Document Path: S:\Business Information Services\GIS\Projects\20196 - Differential Rating\2019-2020\Water\Mxds\DSA Water 2019 2020.mxd

See Page

54 54



Document Path: S:\Business Information Services\GIS\Projects\20196 - Differential\_Rating\2019-2020\Water\Mxds\DSA\_Water\_2019\_2020.mxd





Document Path: S:\Business Information Services\GIS\Projects\20196 - Differential\_Rating\2019-2020\Water\Mxds\DSA\_Water\_2019\_2020.mxd



Document Path: S:\Business Information Services\GIS\Projects\20196 - Differential Rating\2019-2020\Water\Mxds\DSA Water 2019 2020.mxd









Document Path: S:\Business Information