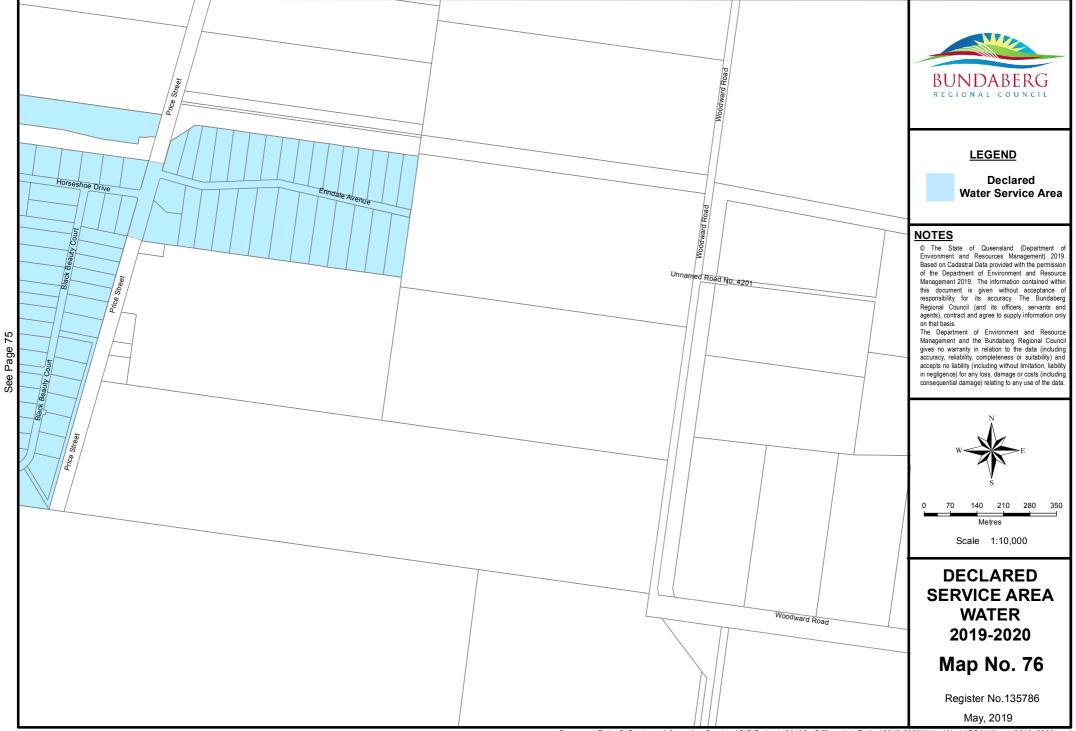

See Page

73

See Page

76

Document Path: S:\Business Information Services\GIS\Projects\20196 - Differential\_Rating\2019-2020\Water\Mxds\DSA\_Water\_2019\_2020.mxd

Document Path: S:\Business Information Services\GIS\Projects\20196 - Differential\_Rating\2019-2020\Water\Mxds\DSA\_Water\_2019\_2020.mxd