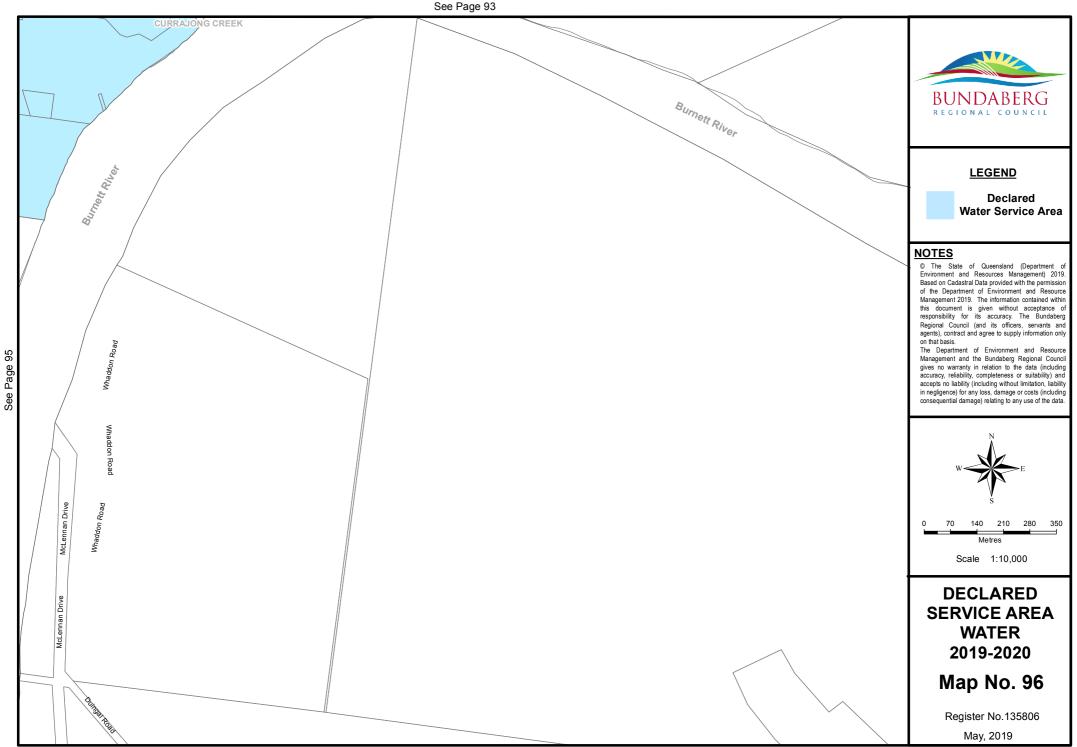

\_Water\_2019\_2020.mxd





See Page 63





See Page 63





Map No. 66

Register No.135776 May, 2019







See Page 69

May, 2019







Document Path: S\Business Information Services\GIS\Projects\20196 - Differential\_Rating\2019-2020\Water\Mxds\DSA\_Water\_2019\_2020.mxd





See Page

73









See Page

76



















Document Path: S:\Business Information Services\GIS\Projects\20196 - Differential\_Rating\2019-2020\Water\Mxds\DSA\_Water\_2019\_2020.mxd

















Document Path: S:\Business Information Services\GIS\Projects\20196 - Differential\_Rating\2019-2020\Water\Mxds\DSA\_Water\_2019\_2020.mxd





See Page

91



Document Path: S:\Business Information Services\GIS\Projects\20196 - Differential\_Rating\2019-2020\Water\Mxds\DSA\_Water\_2019\_2020.mxd



















Document Path: S:\Business Information Services\GIS\Projects\20196 - Differential\_Rating\2019-2020\Water\Mxds\DSA\_Water\_2019\_2020.mxd





















See Page 107

Document Path: S:\Business Information Services\GIS\Projects\20196 - Differential\_Rating\2019-2020\Water\Mxds\DSA\_Water\_2019\_2020.mxd













Document Path: S:\Business Information Services\GIS\Projects\20196 - Differential\_Rating\2019-2020\Water\Mxds\DSA\_Water\_2019\_2020.mxd



Document Path: S:\Business Information Services\GIS\Projects\20196 - Differential\_Rating\2019-2020\Water\Mxds\DSA\_Water\_2019\_2020.mxd

115























Document Path: S:\Business Information Services\GIS\Projects\20196 - Differential\_Rating\2019-2020\Water\Mxds\DSA\_Water\_2019\_2020.mxd







Document Path: S