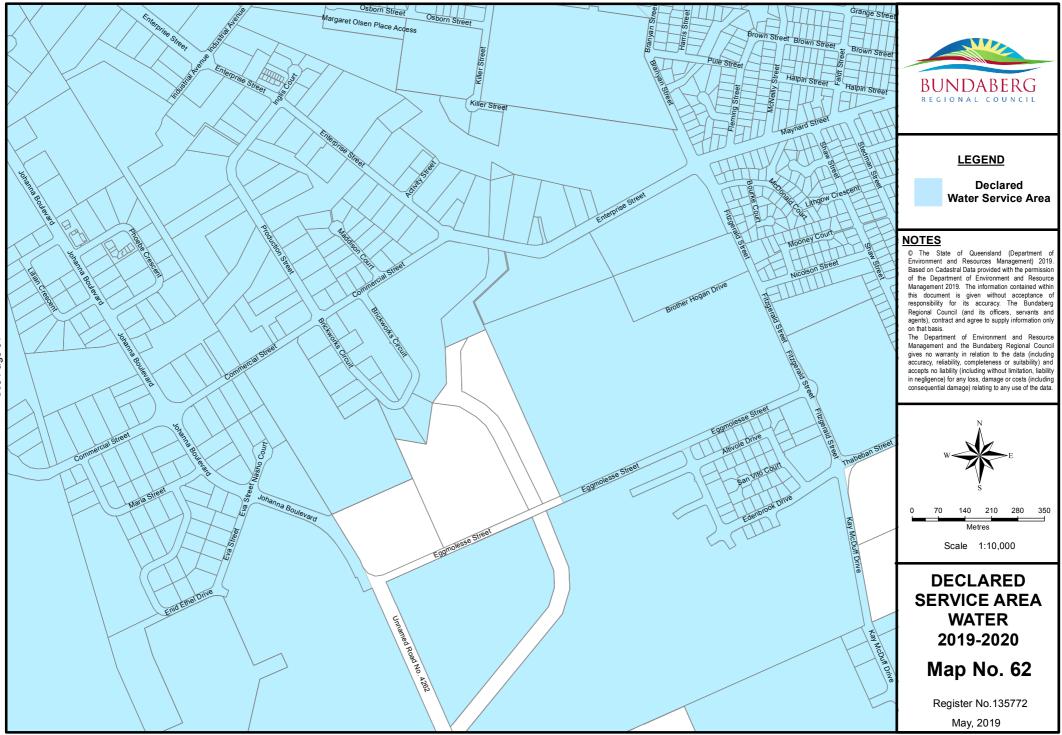

Document Path: S:\Business Information Services\GIS\Projects\20196 - Differential Rating\2019-2020\Water\Mxds\DSA Water 2019 2020.mxd

See Page

54 54

Document Path: S:\Business Information Services\GIS\Projects\20196 - Differential\_Rating\2019-2020\Water\Mxds\DSA\_Water\_2019\_2020.mxd