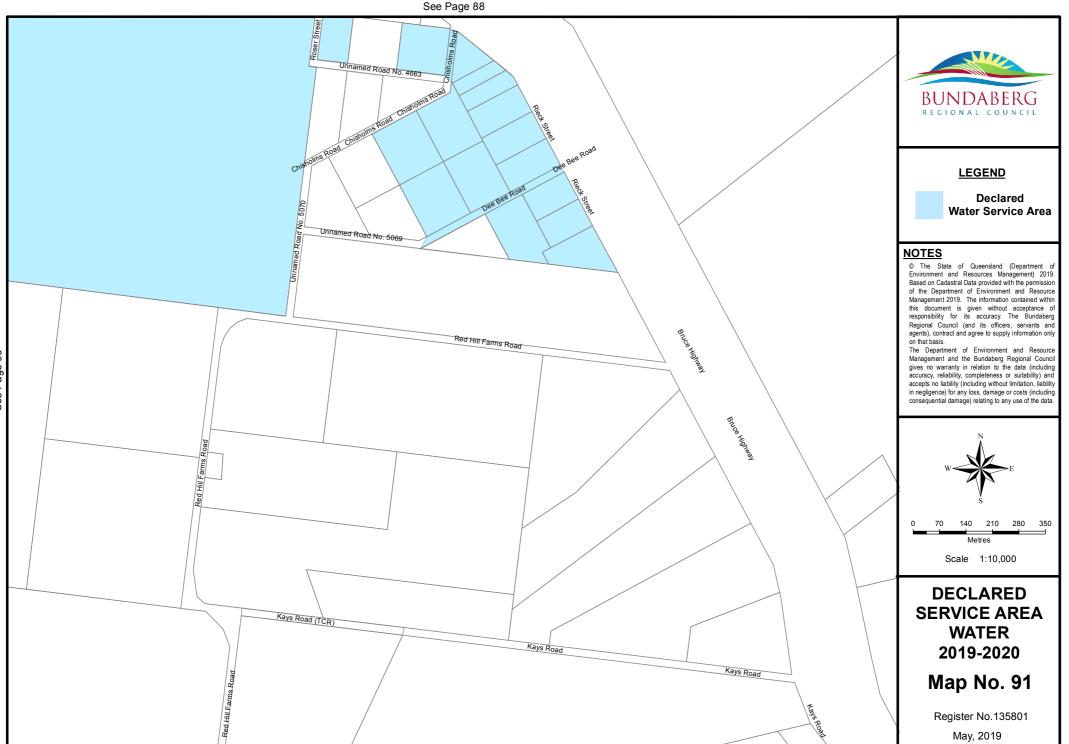

9 2020.mxd

<u>6</u>



See Page 68

Document Path: S:\Business Information Services\GIS\Projects\20196 - Differential\_Rating\2019-2020\Water\Mxds\DSA\_Water\_2019\_2020.mxd





See Page 63





See Page 63





Map No. 66

Register No.135776 May, 2019







See Page 69

May, 2019







Document Path: S\Business Information Services\GIS\Projects\20196 - Differential\_Rating\2019-2020\Water\Mxds\DSA\_Water\_2019\_2020.mxd





See Page

73









See Page

76



















Document Path: S:\Business Information Services\GIS\Projects\20196 - Differential\_Rating\2019-2020\Water\Mxds\DSA\_Water\_2019\_2020.mxd

















Document Path: S:\Business Information Services\GIS\Projects\20196 - Differential\_Rating\2019-2020\Water\Mxds\DSA\_Water\_2019\_2020.mxd





See Page

91



Document Path: S:\Business Information Services\GIS\Projects\20196 - Differential\_Rating\2019-2020\Water\Mxds\DSA\_Water\_2019\_2020.mxd



















Document Path: S:\Business Information Services\GIS\Projects\20196 - Differential\_Rating\2019-2020\Water\Mxds\DSA\_Water\_2019\_2020.mxd





















See Page 107

Document Path: S:\Business Information Services\GIS\Projects\20196 - Differential\_Rating\2019-2020\Water\Mxds\DSA\_Water\_2019\_2020.mxd













Document Path: S:\Business Information Services\GIS\Projects\20196 - Differential\_Rating\2019-2020\Water\Mxds\DSA\_Water\_2019\_2020.mxd



Document Path: S:\Business Information Services\GIS\Projects\20196 - Differential\_Rating\2019-2020\Water\Mxds\DSA\_Water\_2019\_2020.mxd

115























Document P