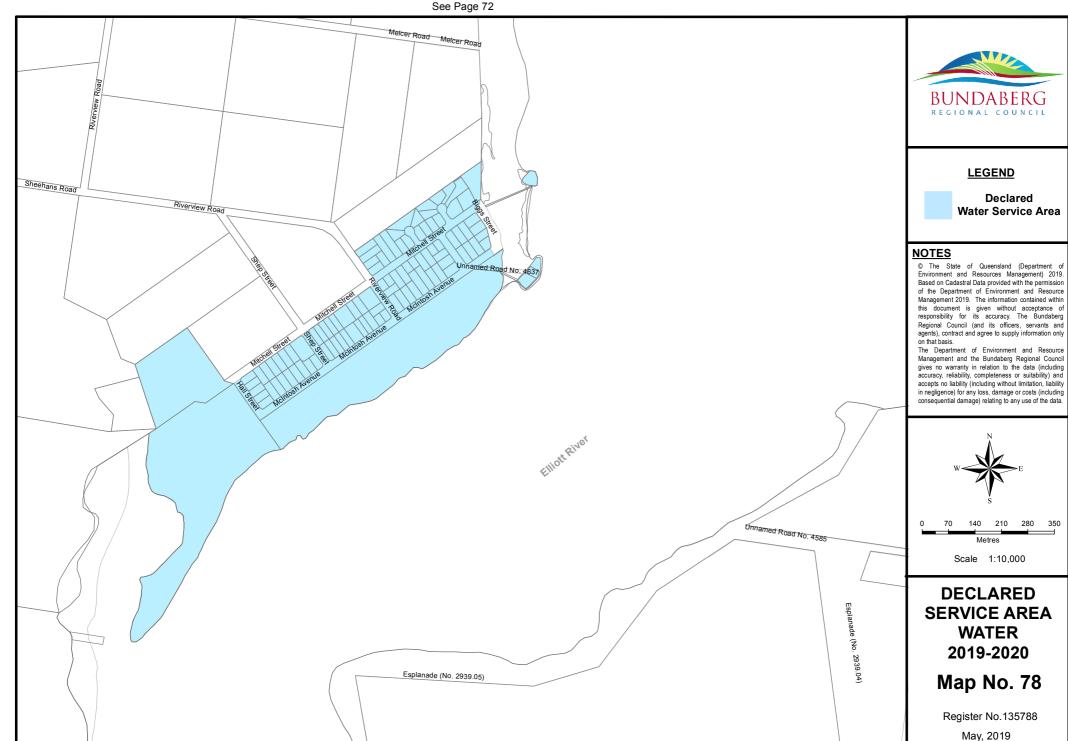

See Page

73

See Page

76

Document Path: S:\Business Information Services\GIS\Projects\20196 - Differential\_Rating\2019-2020\Water\Mxds\DSA\_Water\_2019\_2020.mxd

Document Path: S:\Business Information Services\GIS\Projects\20196 - Differential\_Rating\2019-2020\Water\Mxds\DSA\_Water\_2019\_2020.mxd