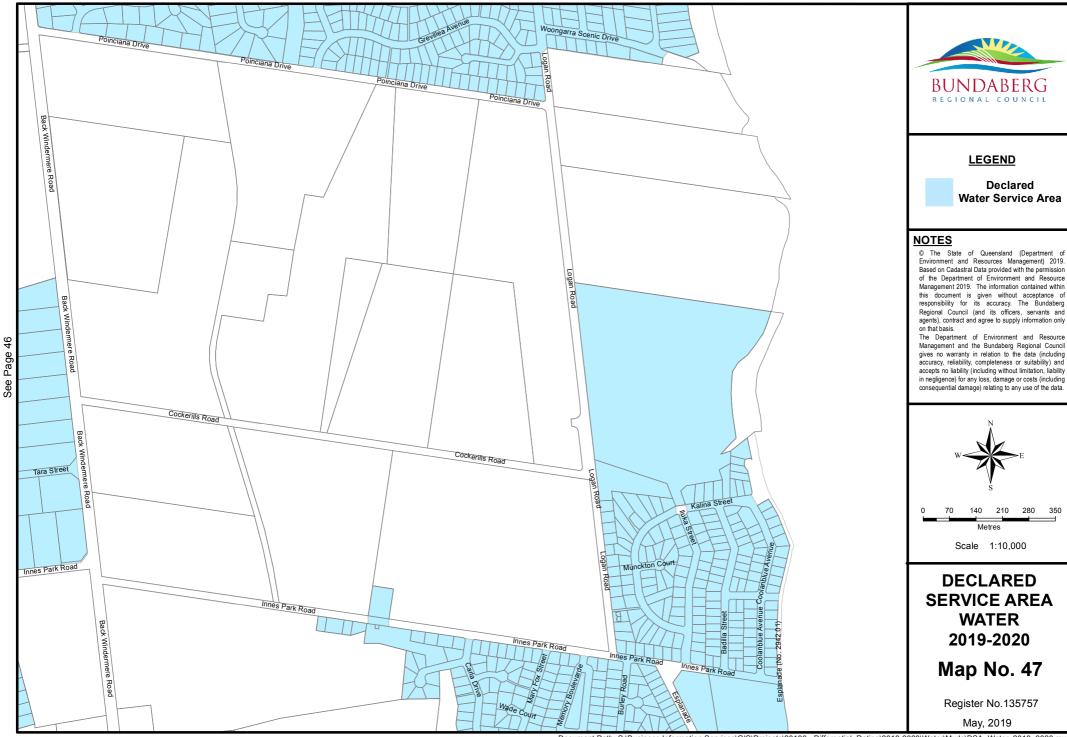

See Page 31





LEGEND

140

Metres Scale 1:10,000

WATER

May, 2019

210 280

350

Declared Water Service Area



Document Path: S\Business Information Services\GIS\Projects\20196 - Differential\_Rating\2019-2020\Water\Mxds\DSA\_Water\_2019\_2020.mxd









350

Register No.135745

May, 2019

Declared

Document Path: S:\Business Information Services\GIS\Projects\20196 - Differential Rating\2019-2020\Water\Mxds\DSA Water 2019 2020.mxd

See Page 43

Jealous Road









Document Path: S:\Business Information Services\GIS\Projects\20196 - Differential\_Rating\2019-2020\Water\Mxds\DSA\_Water\_2019\_2020.mxd



















See Page 44

Document Path: S:\Business Information Services\GIS\Projects\20196 - Differential\_Rating\2019-2020\Water\Mxds\DSA\_Water\_2019\_2020.mxd









47









See Page 60





Document Path: S:\Business Information Services\GIS\Projects\20196 - Differential\_Rating\2019-2020\Water\Mxds\DSA\_Water\_2019\_2020.mxd









Document Path: S:\Business Information Services\GIS\Projects\20196 - Differential Rating\2019-2020\Water\Mxds\DSA Water 2019 2020.mxd

See Page

54 54



Document Path: S:\Business Information Services\GIS\Projects\20196 - Differential\_Rating\2019-2020\Water\Mxds\DSA\_Water\_2019\_2020.mxd





Document Path: S:\Business Information Services\GIS\Projects\20196 - Differential\_Rating\2019-2020\Water\Mxds\DSA\_Water\_2019\_2020.mxd



Document Path: S:\Business Information Services\GIS\Projects\20196 - Differential Rating\2019-2020\Water\Mxds\DSA Water 2019 2020.mxd









Document Path: S:\Business Information Services