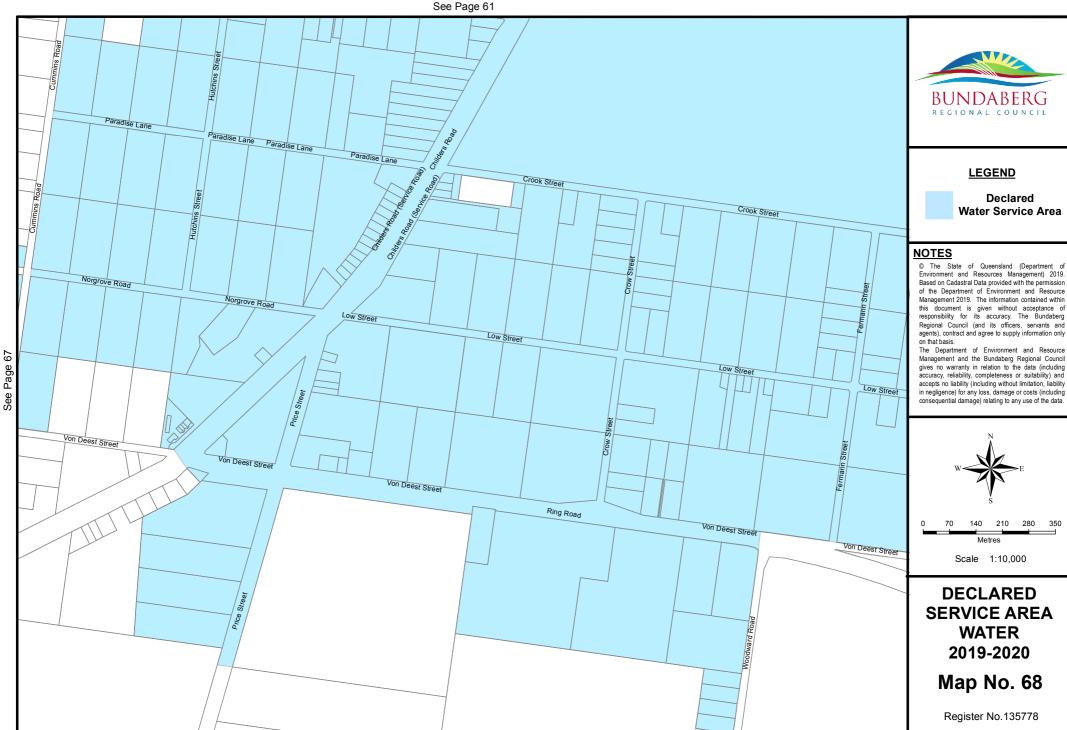

Document Path: S:\Business Information Services\GIS\Projects\20196 - Differential Rating\2019-2020\Water\Mxds\DSA Water 2019 2020.mxd

<u>6</u>

See Page 68

Document Path: S:\Business Information Services\GIS\Projects\20196 - Differential\_Rating\2019-2020\Water\Mxds\DSA\_Water\_2019\_2020.mxd

See Page 63

See Page 63

Map No. 66

Register No.135776 May, 2019

See Page 69

May, 2019

Document Path: S\Business Information Services\GIS\Projects\20196 - Differential\_Rating\2019-2020\Water\Mxds\DSA\_Water\_2019\_2020.mxd