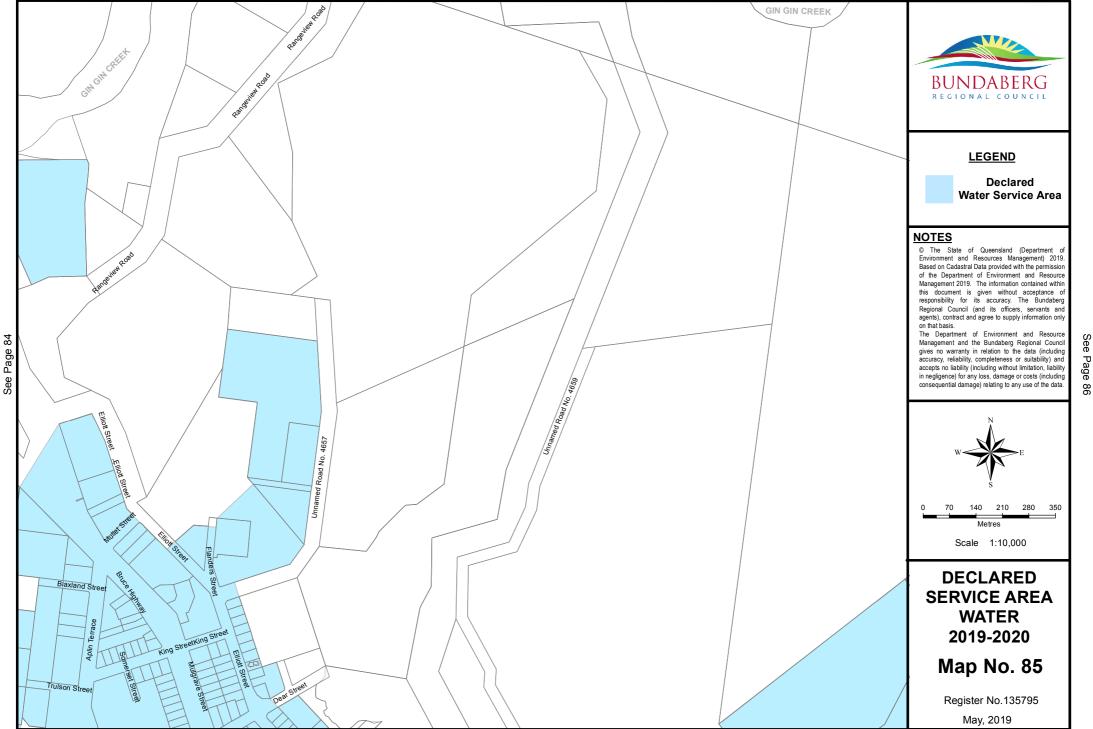

Declared Water Service Area

Document Path: S\Business Information Services\GIS\Projects\20196 - Differential\_Rating\2019-2020\Water\Mxds\DSA\_Water\_2019\_2020.mxd

350

Register No.135745

May, 2019

Declared