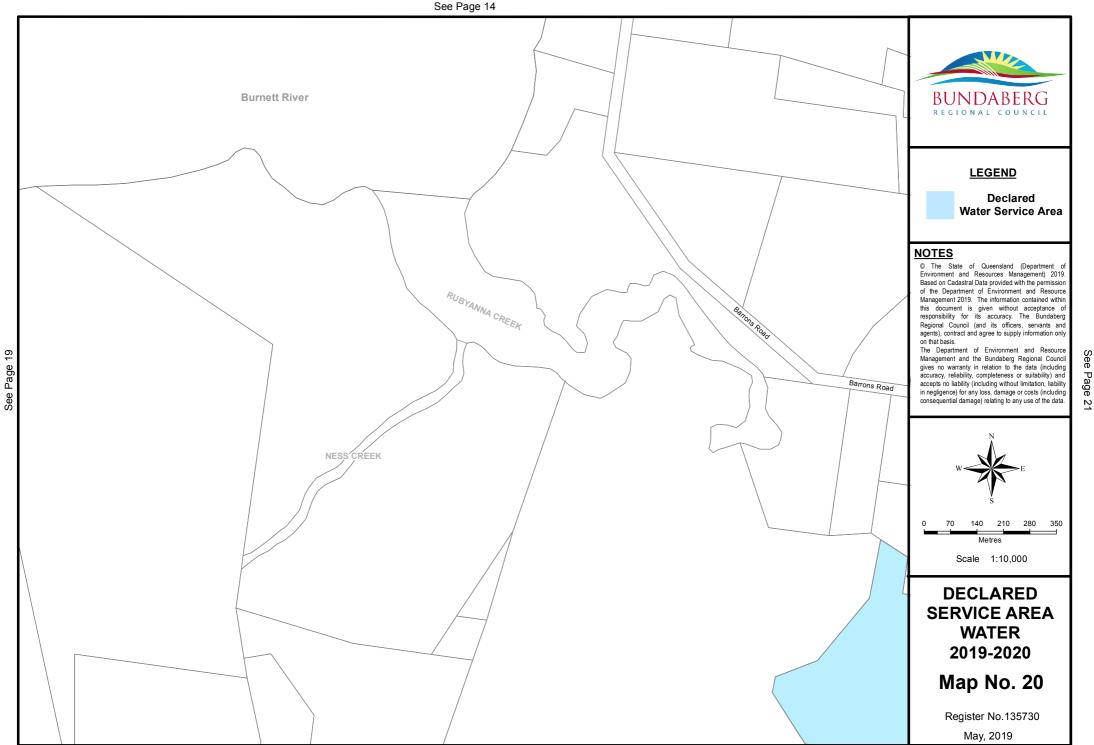

Document Path: S\Business Information Services\GIS\Projects\20196 - Differential\_Rating\2019-2020\Water\Mxds\DSA\_Water\_2019\_2020.mxd

See Page

12

See Page 15

Document Path: S:\Business Information Services\GIS\Projects\20196 - Differential\_Rating\2019-2020\Water\Mxds\DSA\_Water\_2019\_2020.mxd