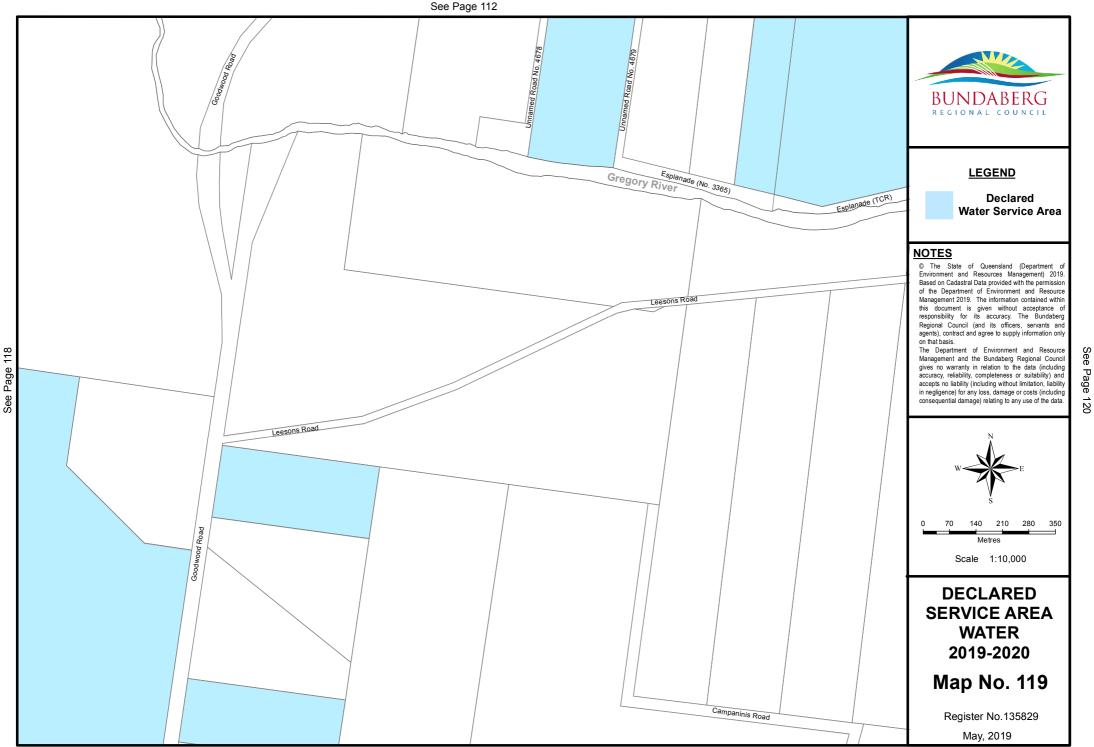

Document Path: S:\Business Information Services\GIS\Projects\20196 - Differential\_Rating\2019-2020\Water\Mxds\DSA\_Water\_2019\_2020.mxd

115

Document Path: S:\Business Information Services\GIS\Projects\20196 - Differential\_Rating\2019-2020\Water\Mxds\DSA\_Water\_2019\_2020.mxd