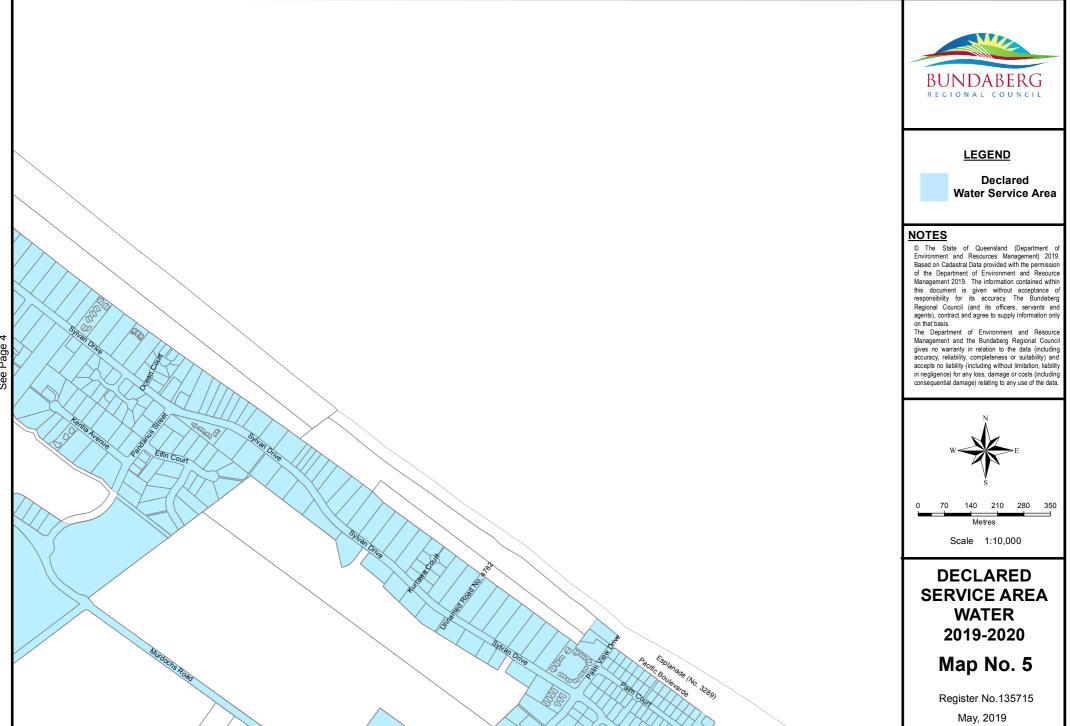

## BUNDABERG

## BUNDABERG REGIONAL COUNCIL Declared Service Area Water Key Index Map

Not to Scale













Document Path: S:\Business Information Services\GIS\Projects\20196 - Differential\_Rating\2019-2020\Water\Mxds\DSA\_Water\_2019\_2020.mxd

















Document Path: S\Business Information Services\GIS\Projects\20196 - Differential\_Rating\2019-2020\Water\Mxds\DSA\_Water\_2019\_2020.mxd

See Page

12















See Page 15

Document Path: S:\Business Information Services\GIS\Projects\20196 - Differential\_Rating\2019-2020\Water\Mxds\DSA\_Water\_2019\_2020.mxd



Document Path: S:\Business Information Services\GIS\Projects\20196 - Differential\_Rating\2019-2020\Water\Mxds\DSA\_Water\_2019\_2020.mxd









Document Path: S:\Business Information Services\GIS\Projects\20196 - Differential\_Rating\2019-2020\Water\Mxds\DSA\_Water\_2019\_2020.mxd















Document Path: S:\Business Information Services\GIS\Projects\20196 - Differential\_Rating\2019-2020\Water\Mxds\DSA\_Water\_2019\_2020.mxd









Document Path: S: