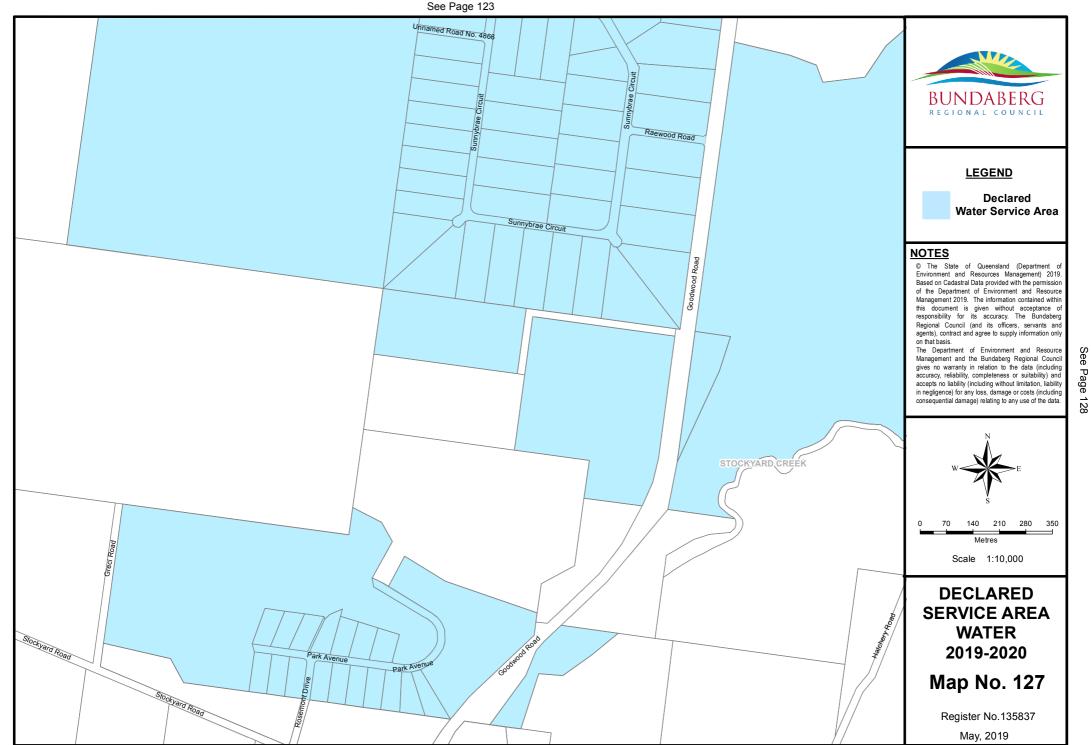

See Page

91

Document Path: S:\Business Information Services\GIS\Projects\20196 - Differential\_Rating\2019-2020\Water\Mxds\DSA\_Water\_2019\_2020.mxd

Document Path: S:\Business Information Services\GIS\Projects\20196 - Differential\_Rating\2019-2020\Water\Mxds\DSA\_Water\_2019\_2020.mxd