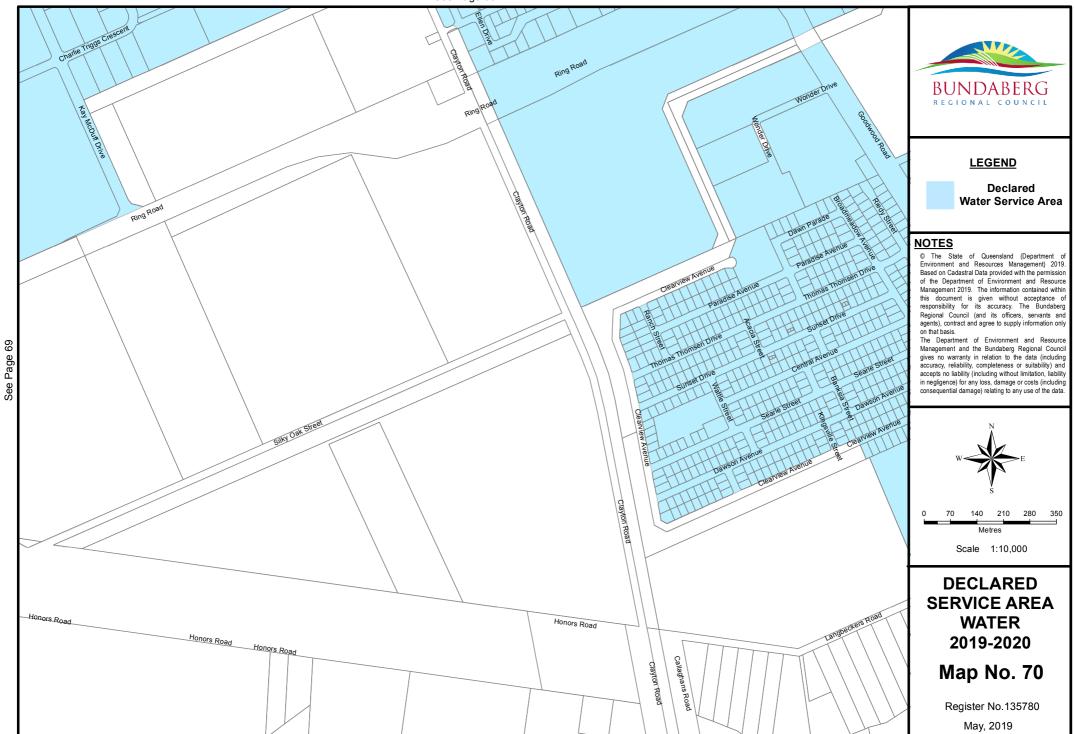

See Page 63

See Page 63

Map No. 66

Register No.135776 May, 2019

See Page 69

May, 2019

Document Path: S\Business Information Services\GIS\Projects\20196 - Differential\_Rating\2019-2020\Water\Mxds\DSA\_Water\_2019\_2020.mxd