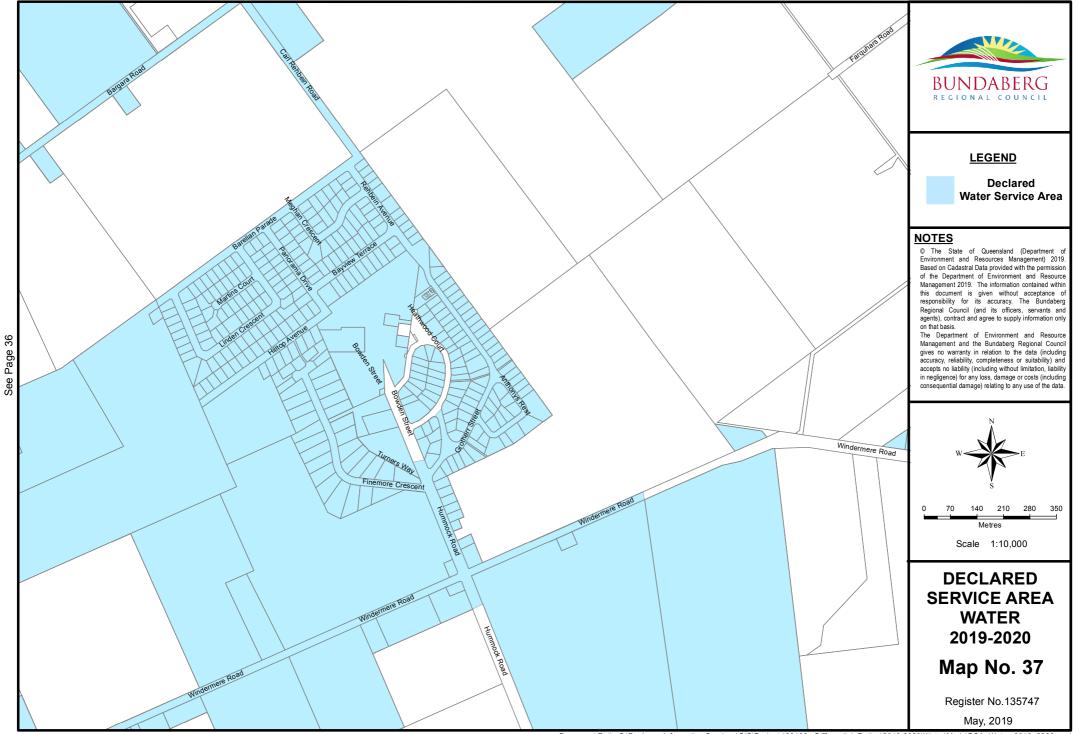

See Page 31

LEGEND

140

Metres Scale 1:10,000

WATER

May, 2019

210 280

350

Declared Water Service Area

Document Path: S\Business Information Services\GIS\Projects\20196 - Differential\_Rating\2019-2020\Water\Mxds\DSA\_Water\_2019\_2020.mxd

350

Register No.135745

May, 2019

Declared