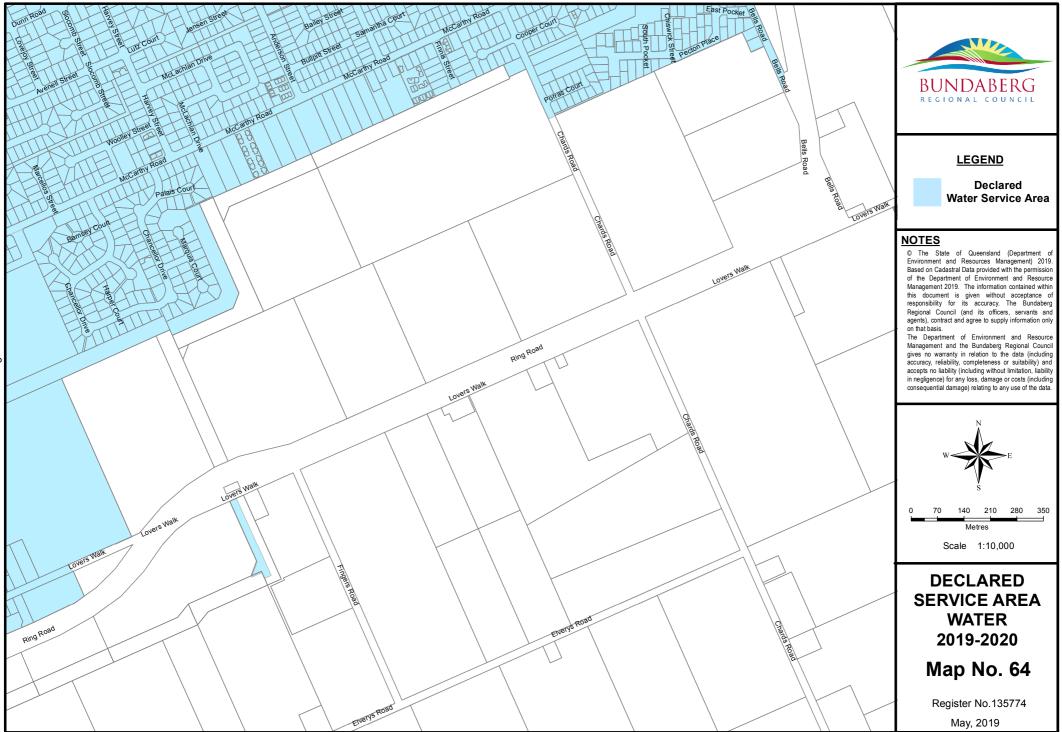

See Page 44

Document Path: S:\Business Information Services\GIS\Projects\20196 - Differential\_Rating\2019-2020\Water\Mxds\DSA\_Water\_2019\_2020.mxd

47

See Page 60

Document Path: S:\Business Information Services\GIS\Projects\20196 - Differential\_Rating\2019-2020\Water\Mxds\DSA\_Water\_2019\_2020.mxd