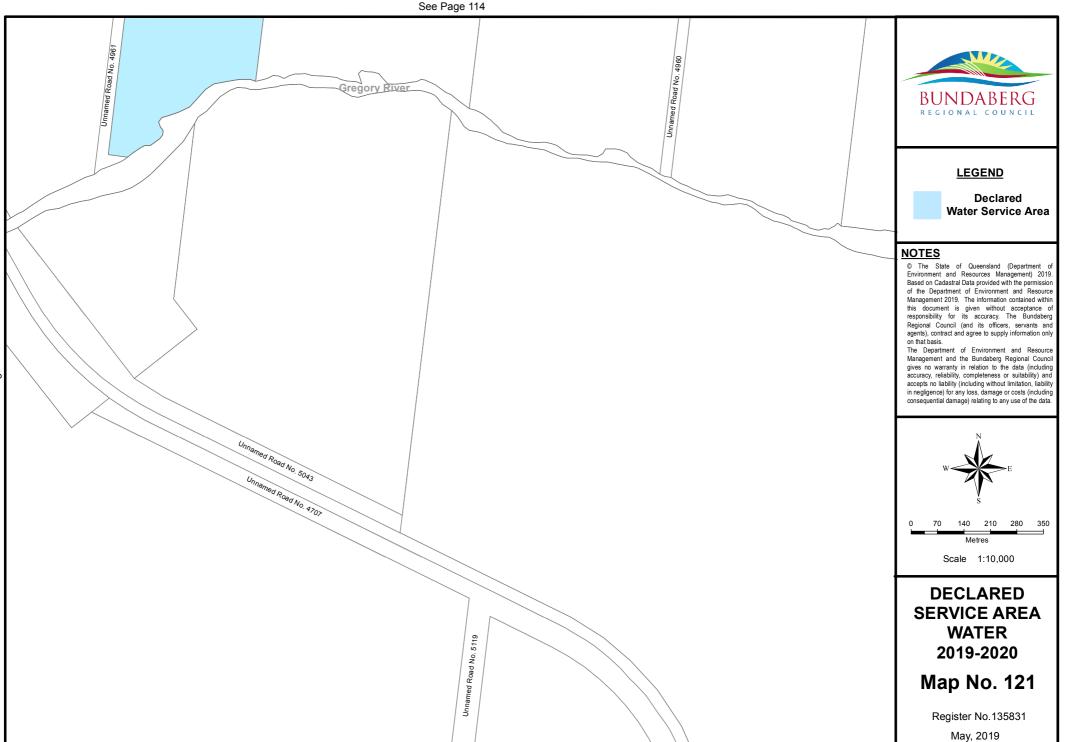

Document Path: S:\Business Information Services\GIS\Projects\20196 - Differential\_Rating\2019-2020\Water\Mxds\DSA\_Water\_2019\_2020.mxd

115

Document Path: S:\Business Information Services\GIS\Projects\20196 - Differential\_Rating\2019-2020\Water\Mxds\DSA\_Water\_2019\_2020.mxd