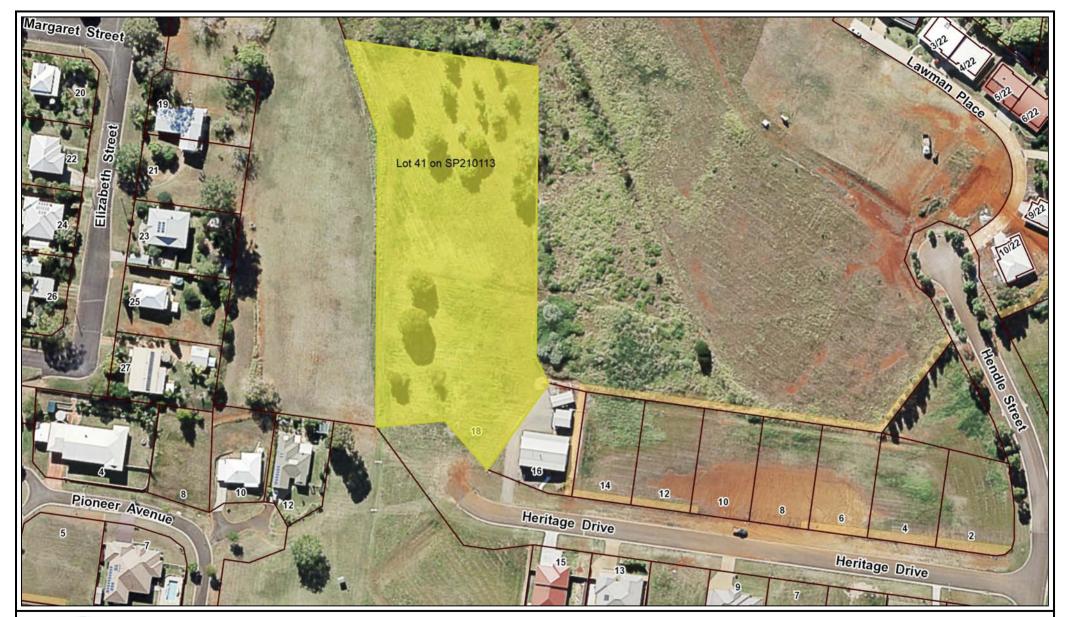

Author:

Projection: GDA\_1994\_MGA\_Zone\_56

While every care is taken to ensure the accuracy of this data, the Department of Natural Resources and Mines and the Bundaberg Regional Council makes no representation or warranties about its accuracy, reliability, completeness or stability for any particular purpose and discidential Response in Itability (including without limitation, liability in negligence) for all expenses, losses, damages (including indirect or consequential damage) and costs which you might incur as a result of the data being inaccurate or incomplete in any way and for any reason.

Scale 1:1,422.74

on A4 Sheet

© The State of Queensland (Department of Natural Resources and Mines) 2017. Based on Cadastral Data provided with the permission of the Department of Natural