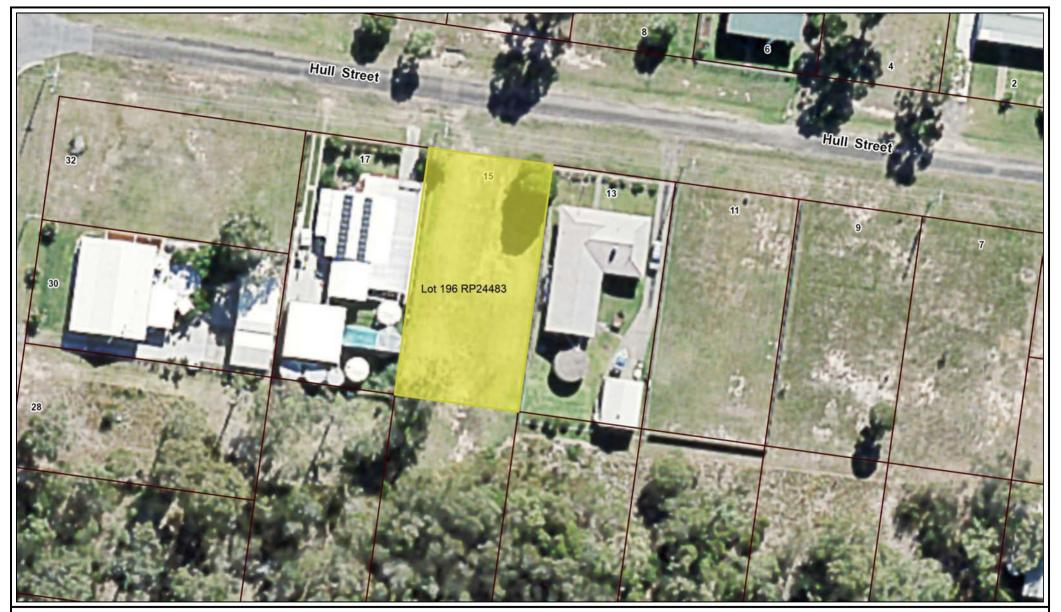

Projection: GDA\_1994\_MGA\_Zone\_56

Date: 9/11/2017 10:52 AM

Scale 1:609.63 on A4 Sheet

© The State of Queensland (Department of Natural Resources and Mines) 2017. Based on Cadastral Data provided with the permission of the Department of Natural Resources and Mines 2017. The information contained within this document is given without acceptance of responsibility for its accuracy. The Bundaberg Regional Council (and its officers, servants and agents), contract and agree to supply information only on that basis.