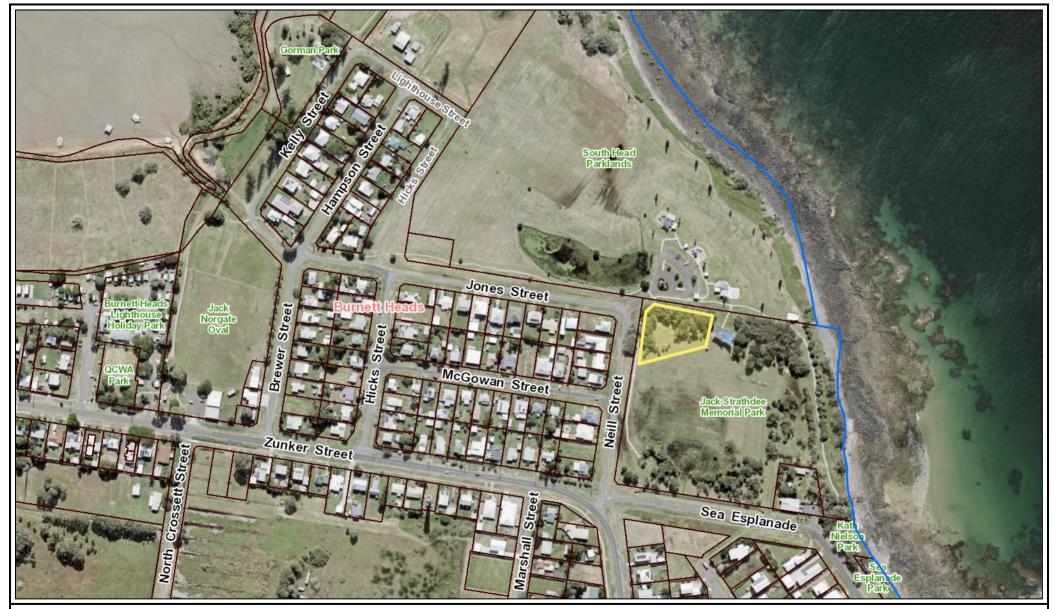

Projection: WGS\_1984\_Web\_Mercator\_Auxiliary\_Sphere

Date: 9/2/2024 10:39 AM

Scale 1:4,091.06

Burnett Heads Fenced Off-Leash Dog Park

on A4 Sheet

© The State of Queensland (Department of Resources) 2022. Based on Cadastral Data provided with the permission of the Department of Resources 2022. The information contained within this document is given without acceptance of responsibility for its accuracy. The Bundaberg Regional Council (and its officers, servants and agents), contract and agree to supply information only on that basis.