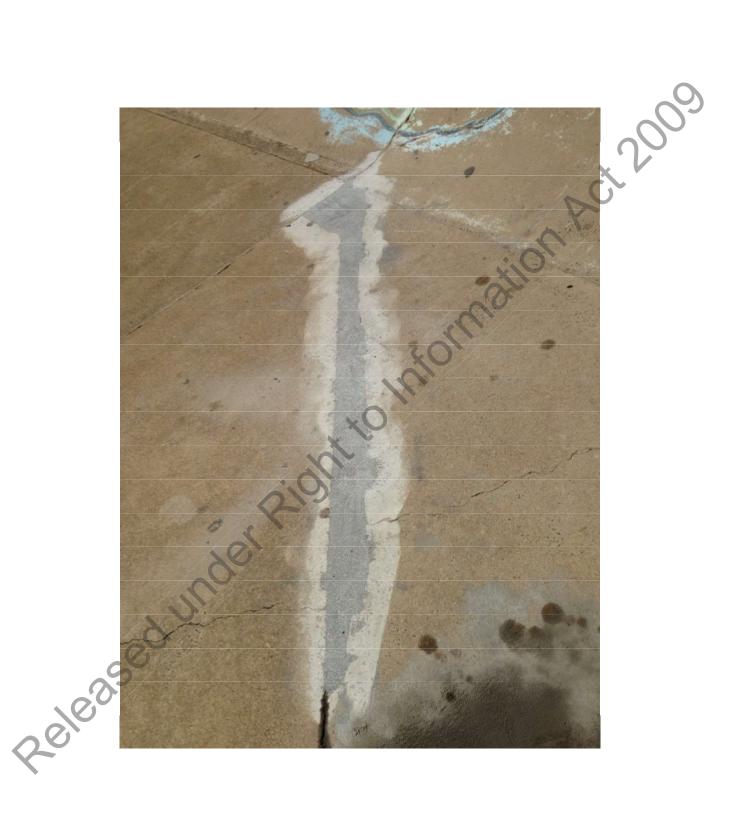

completed.

RTI/0192

Description: Carpenter maintenance - Central Park24 Walla Street, Bundaberg South QLD 4670Please repair cement in bottom of skate bowl area. Area has been repaired before but now has broken out. Also path into skate bowl from walla st has a ledge which needs to be fixed. Could be trip hazard.Please see attached photos