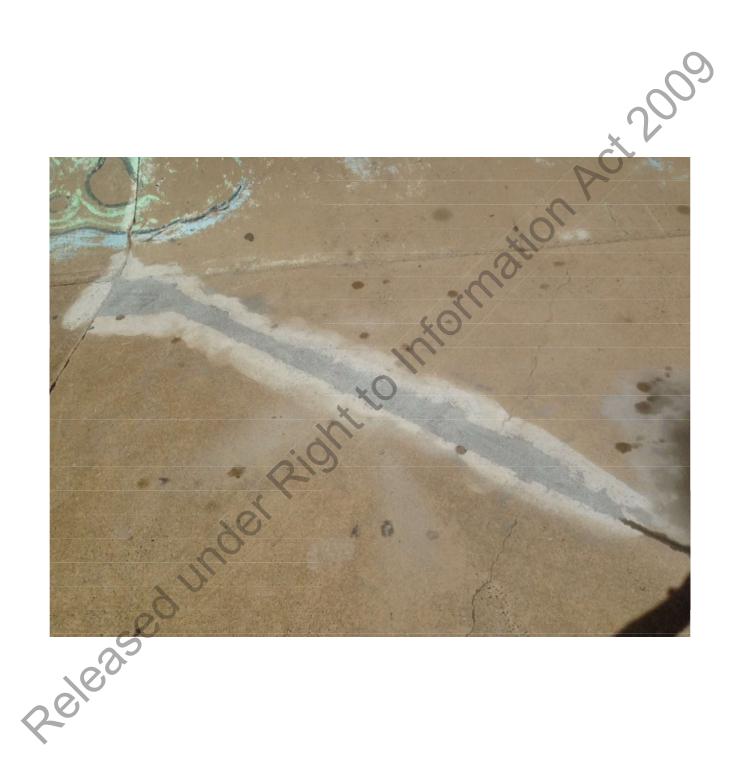

completed.

RTI/0192

Description: Carpenter maintenance - Central Park24 Walla Street, Bundaberg South QLD 4670Please repair cement in bottom of skate bowl area. Area has been repaired before but now has broken out. Also path into skate bowl from walla st has a ledge which needs to be fixed. Could be trip hazard.Please see attached photos