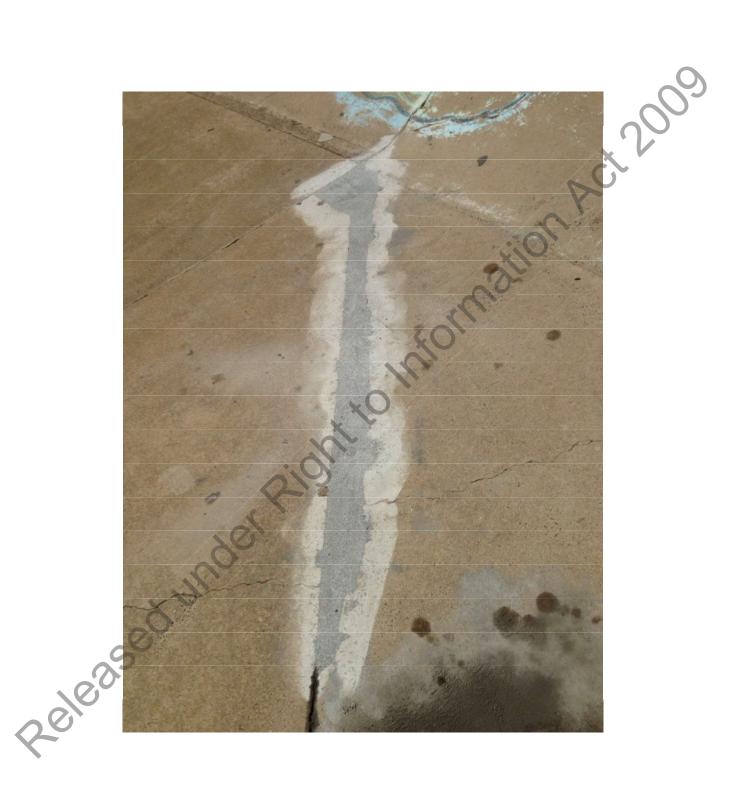

completed.

RTI/0192

Description: Carpenter maintenance - Central Park24 Walla Street, Bundaberg South QLD 4670Please repair cement in bottom of skate bowl area. Area has been repaired before but now has broken out. Also path into skate bowl from walla st has a ledge which needs to be fixed. Could be trip hazard.Please see attached photos