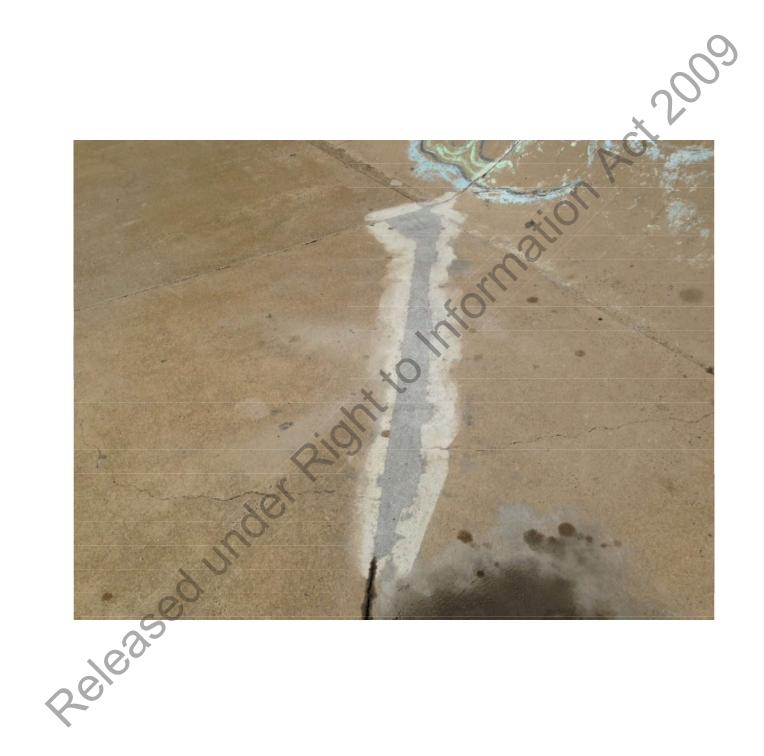

completed.

RTI/0192

Description: Carpenter maintenance - Central Park24 Walla Street, Bundaberg South QLD 4670Please repair cement in bottom of skate bowl area. Area has been repaired before but now has broken out. Also path into skate bowl from walla st has a ledge which needs to be fixed. Could be trip hazard.Please see attached photos