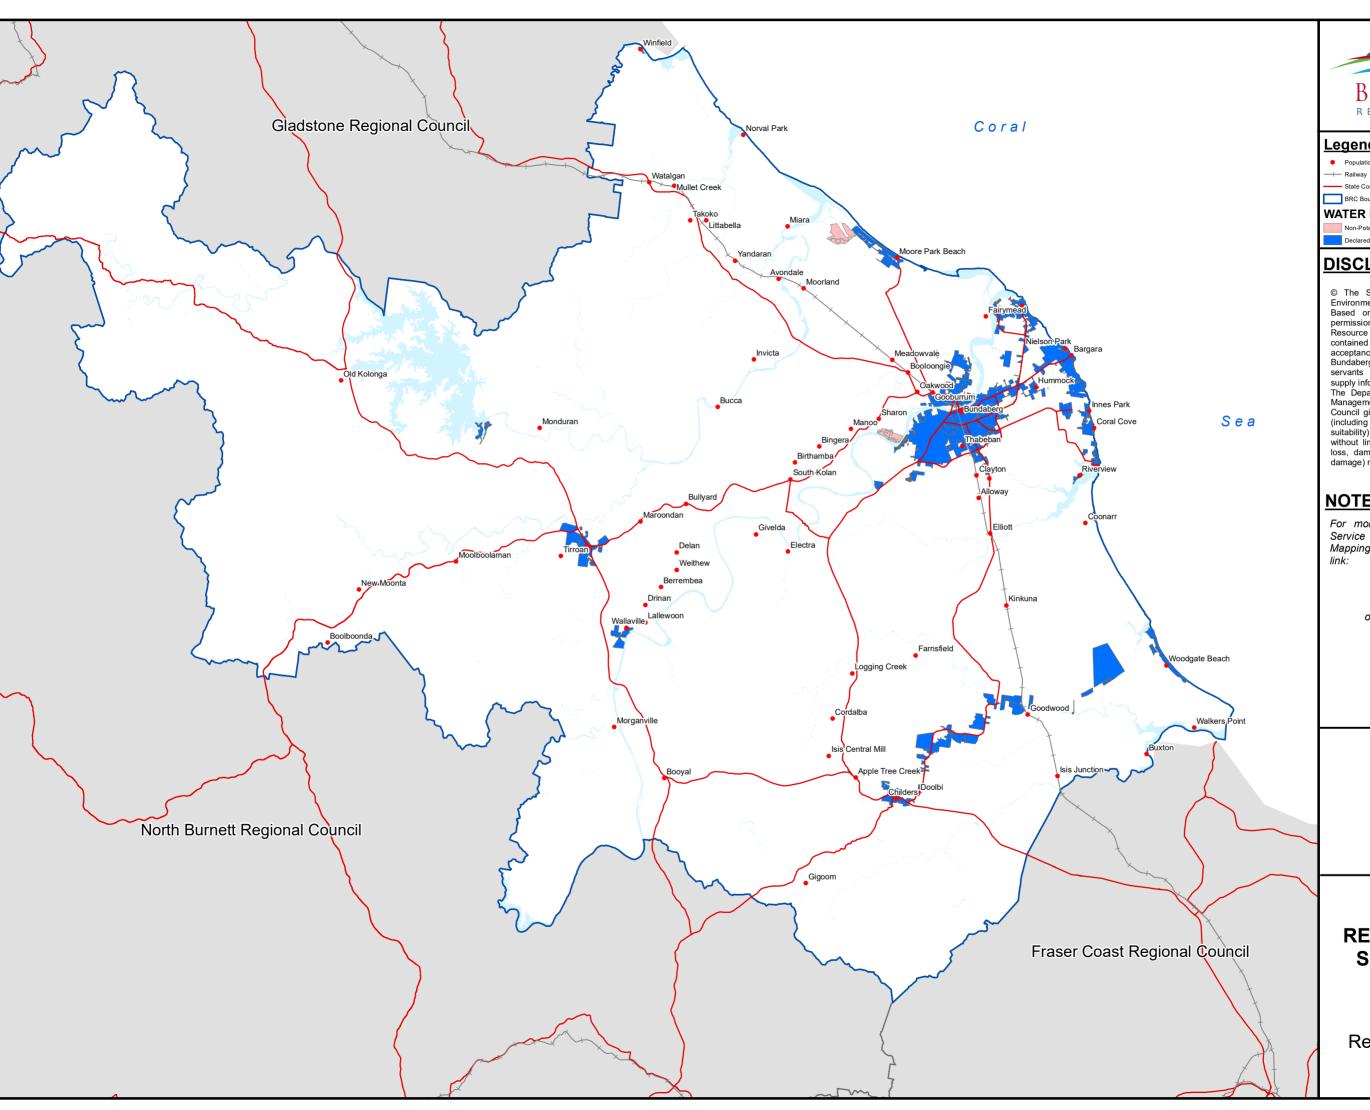

#### <u>Legend</u>

Population Centres

State Controlled Road

BRC Boundary

#### WATER DESIGNATION

Non-Potable - Reduced Water Service Area Declared Water Service Area Draft

# **NOTES**

For more detail and an up to date Service Area, see Councils Interactive Mapping Application via the following

## Interactive Mapping

or scan the below QR Code:

Scale 1:400,000

**DECLARED WATER AND REDUCED WATER SERVICE AREA** 2023-2024

Register No. 150329

June, 2023