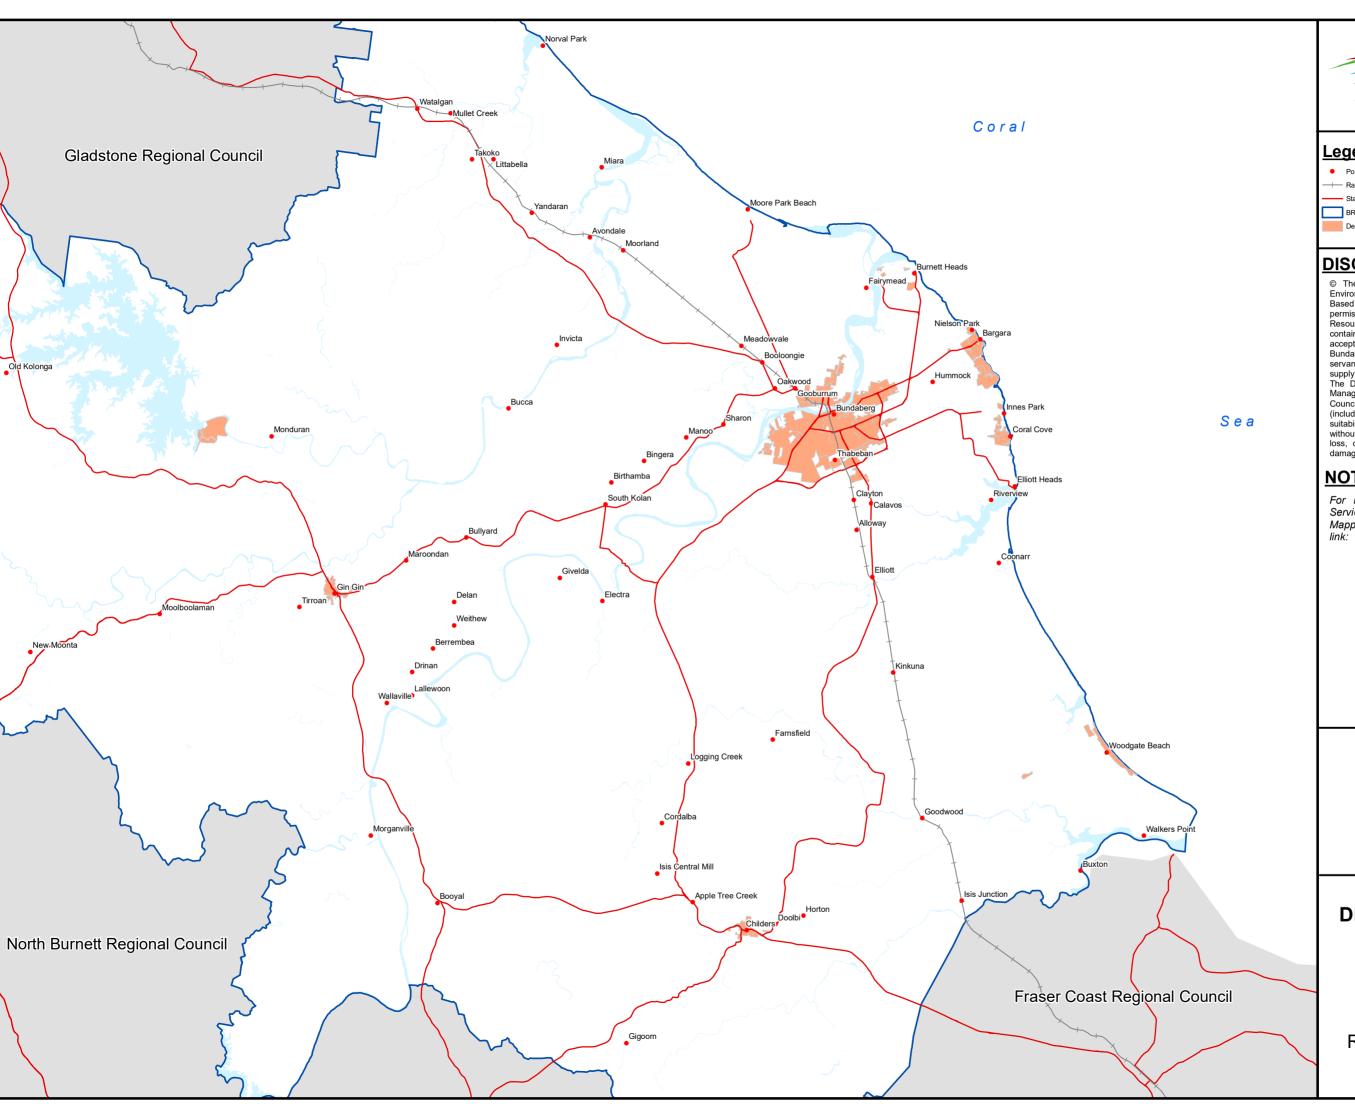

#### Legend

- State Controlled Roads
- BRC Boundary
- Declared Sewerage Service Area Draft

## **NOTES**

For more detail and an up to date Service Area, see Councils Interactive Mapping Application via the following

# **DECLARED SEWER SERVICE AREA** 2023-2024

Register No. 150328

June, 2023