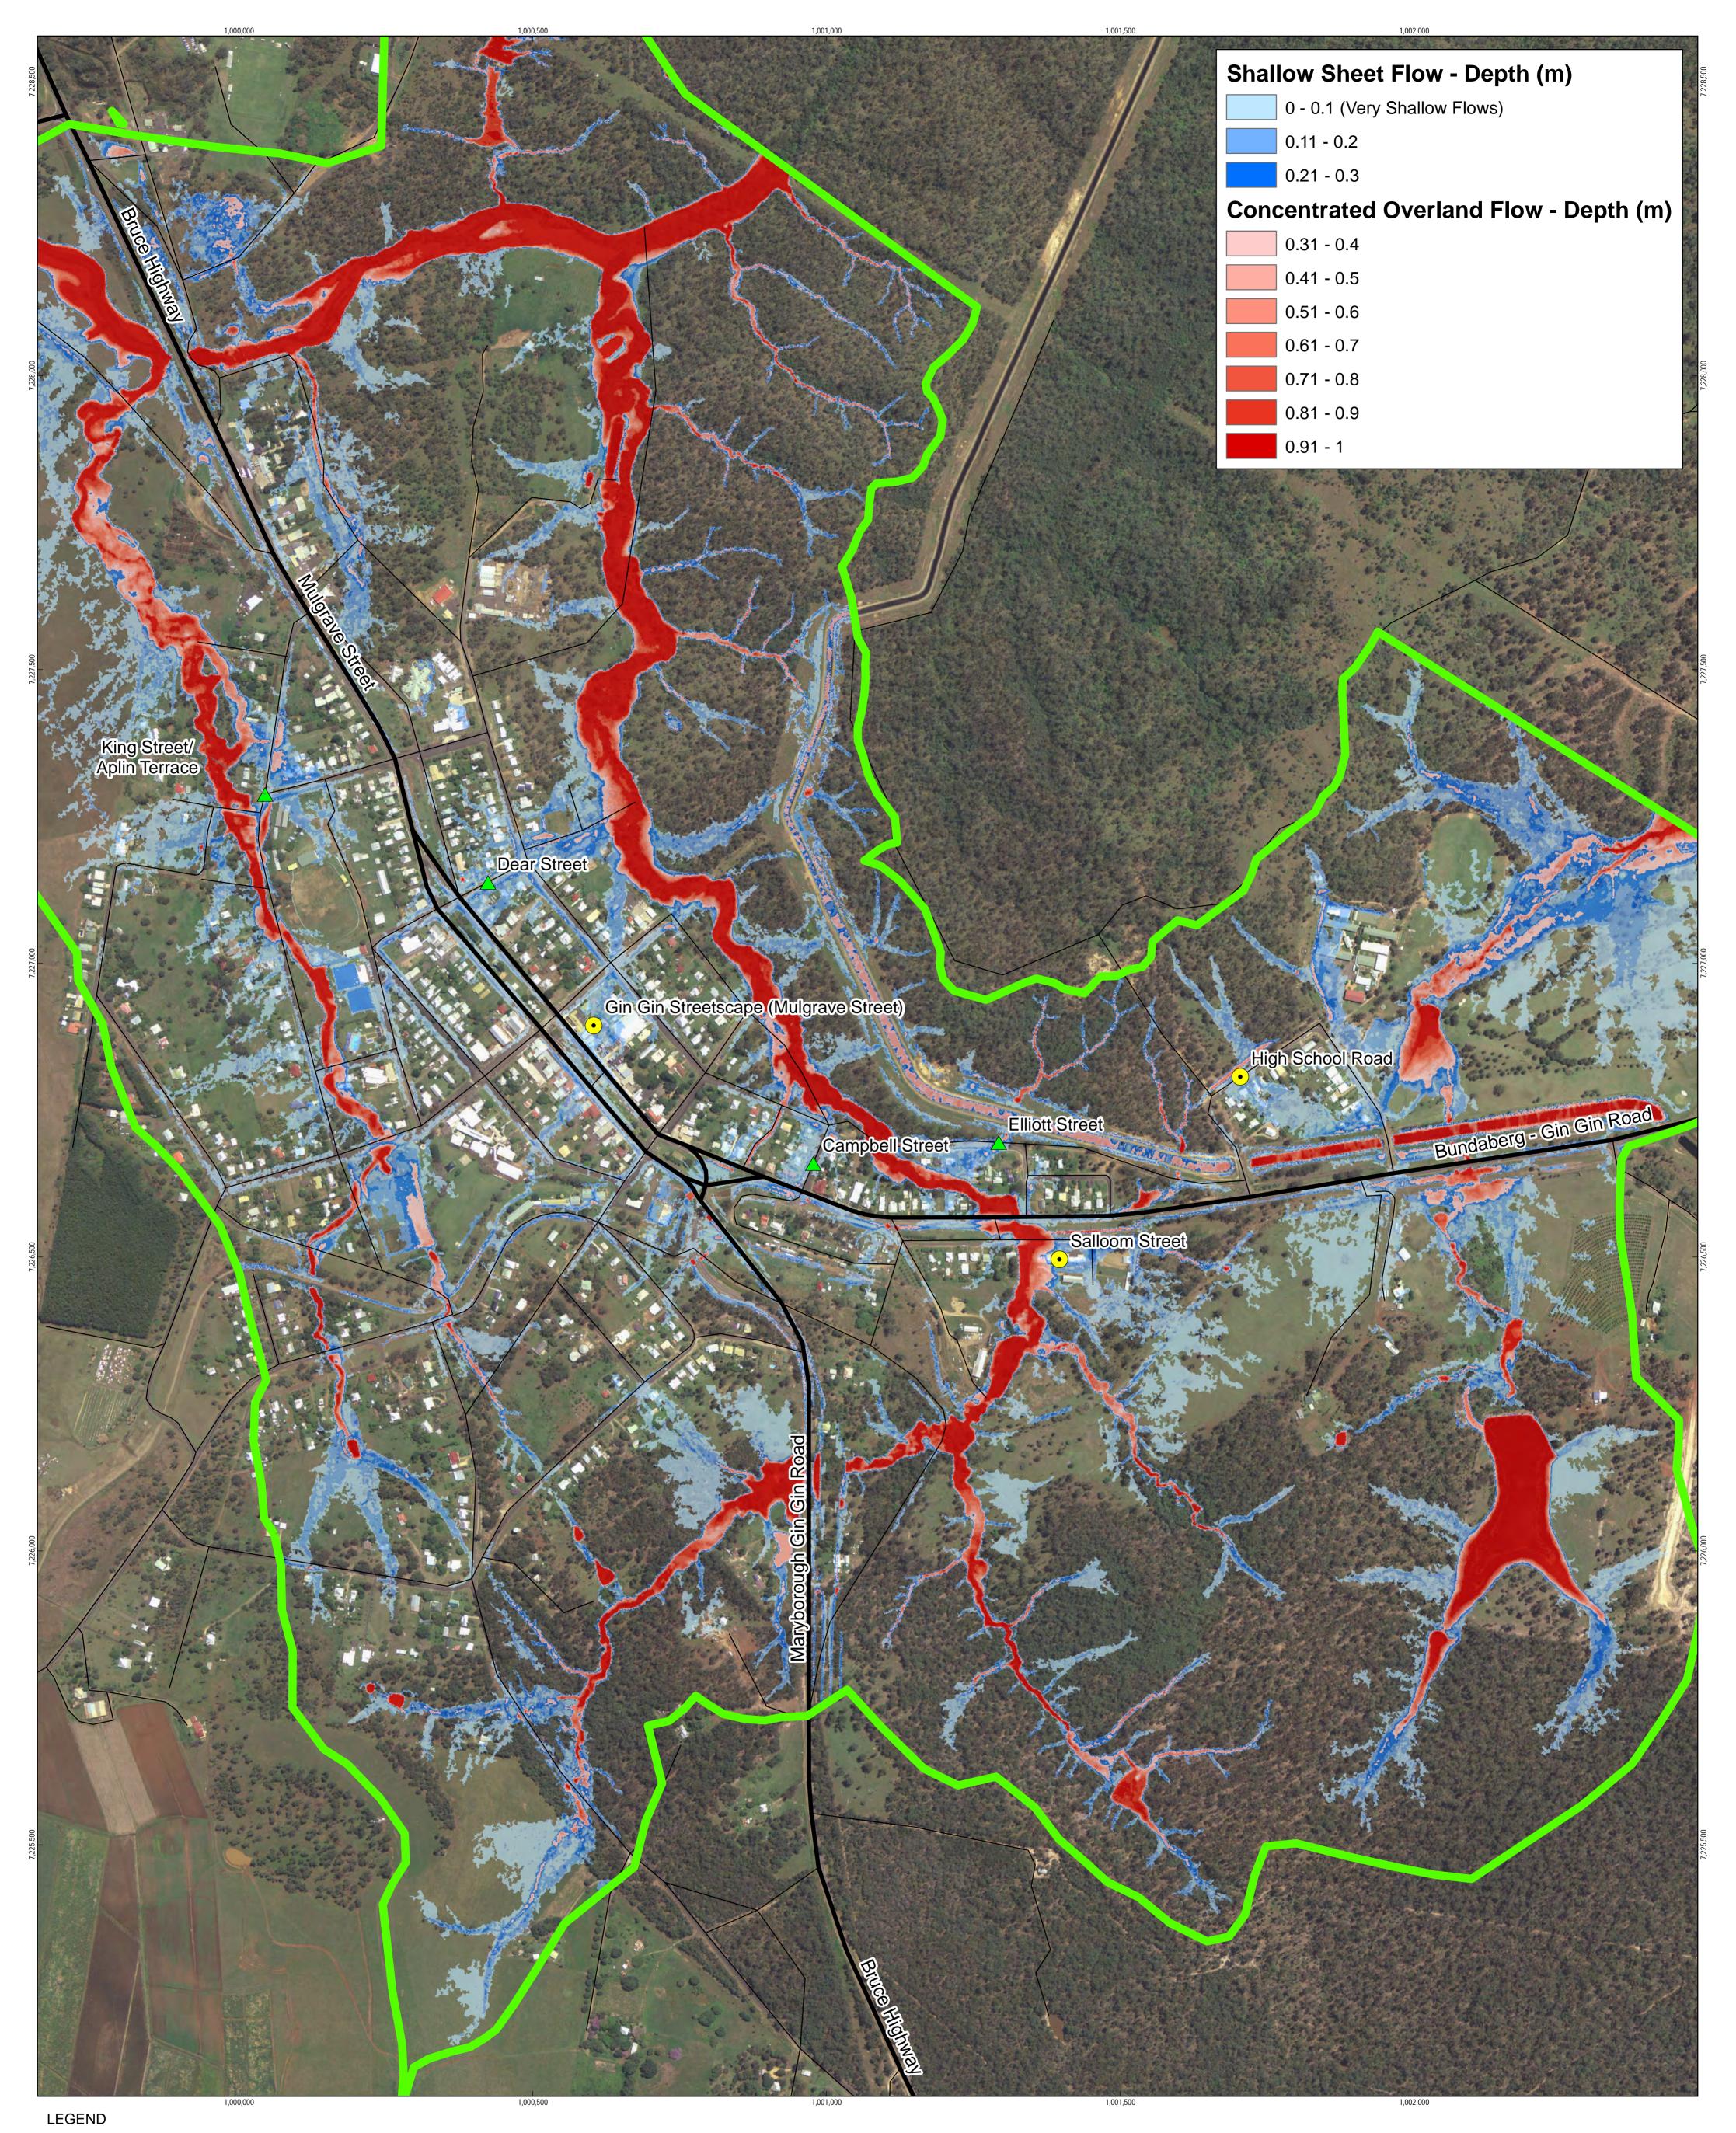

• Further Investigation Area —Other Roads 2D Model Boundary

A Potential Drainage Upgrade — Highways & Main Roads

G:\41\27710\GIS\Maps\Deliverables\Community Information Session\41\_27710\_001\_GinGinLocal\_RevA.mxd © 2014. Whilst every care has been taken to prepare this map, GHD (and DATA CUSTODIAN) make no representations or warranties about its accuracy, reliability, completeness or suitability for any particular purpose and cannot accept liability and responsibility of any kind (whether in contract, tort or otherwise) for any expenses, losses, damages and/or costs (including indirect or consequential damage) which are or may be incurred by any party as a result of the map being inaccurate, incomplete or unsuitable in any way and for any reason. Data source: BRC, Imagery/2010, GHD, Model Boundary/2013