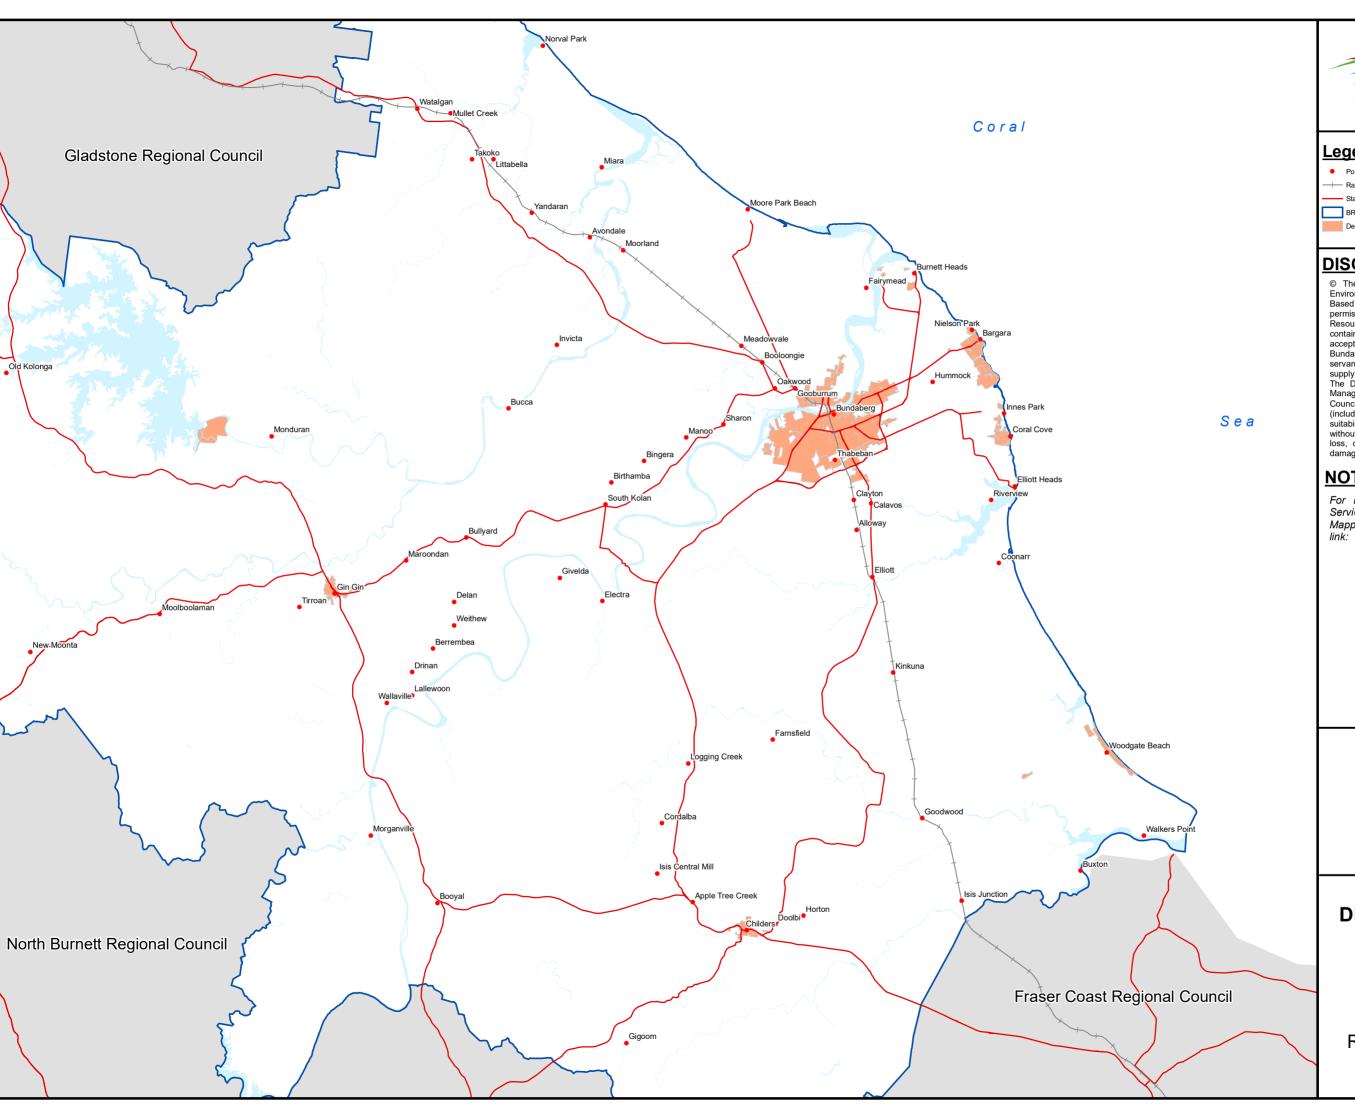

#### Legend

- State Controlled Roads
- BRC Boundary
- Declared Sewerage Service Area

## **NOTES**

For more detail and an up to date Service Area, see Councils Interactive Mapping Application via the following

## Interactive Mapping

or scan the below QR Code:

# **DECLARED SEWER SERVICE AREA** 2022-2023

Register No. 148222

June, 2022