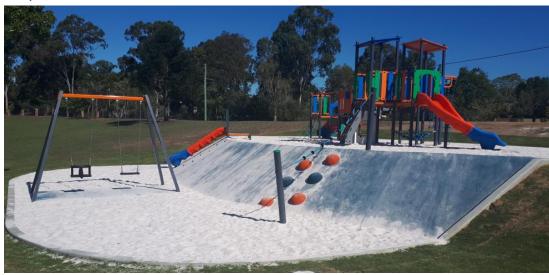

### **Shade sail**

As part of Council's Parks Capital Works Program for 2019 – 2020, a new playground was installed in Kookaburra Estate Park in 2020.

As the new location of the playground does not receive natural shade from existing trees in the Park, a shade sail will be installed to cover all of the play equipment.