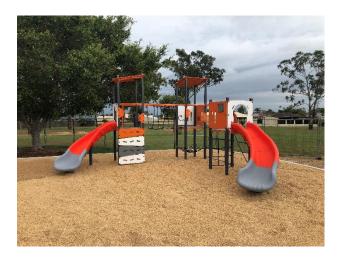

## Design

The style and type of new play equipment is currently in the planning and design phase. The play elements being considered will cater for ages 0 – 12 years, with features that enable climbing, balance, and sliding, swinging and creative play.

Thank you for your patience whilst the replacement works are undertaken.

Photos (above): Examples of type of playground unit being considered for Belmont Park, catering for ages 0-12 years.

Phone: 1300 883 699