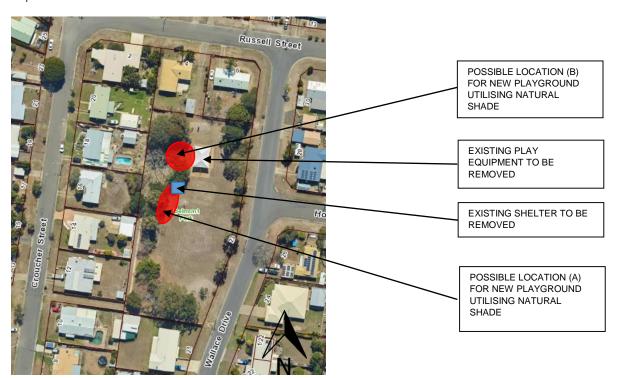

# Playground renewal

As part of Council's Parks Capital Works Program for 2019 – 2020, we will be installing a new playground in Belmont Park.

This will ensure the park supports recreation needs of the surrounding community and is keeping with Council's current infrastructure standards.

The upgrade has been identified to replace the existing playground which is nearing the end of its usable life. A new playground will be installed within the park to utilise natural shade and complement the surrounding landscape.

In addition, during Council's recent inspections it was identified that the existing picnic table with shelter has deteriorated, is unsafe and at the end of its usable life. It has been removed and a new picnic table will be installed near the new playground.

#### **SEPTEMBER 2019**

Existing Shelter to be removed

#### **OCTOBER 2019**

Existing playground to be removed

#### **OCTOBER - DECEMBER 2019**

New playground and picnic table to be installed

Please contact Council if you require additional information about any aspects of the project. If you would like to provide any feedback about these proposed changes, your input is requested by Monday 23 September 2019.