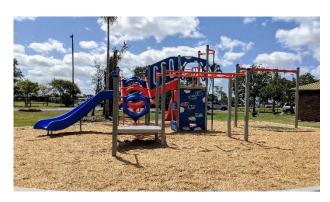

## Design

The style and type of new play equipment is currently in the planning and design phase. The play elements being considered will cater for ages 0 – 12 years, with features that enable climbing, balance, and sliding, swinging and creative play.

Thank you for your patience whilst the replacement works are undertaken.

Photos (above): Examples of type of playground unit being considered for Belmont Park, catering for ages 0-12 years.

Phone: 1300 883 699