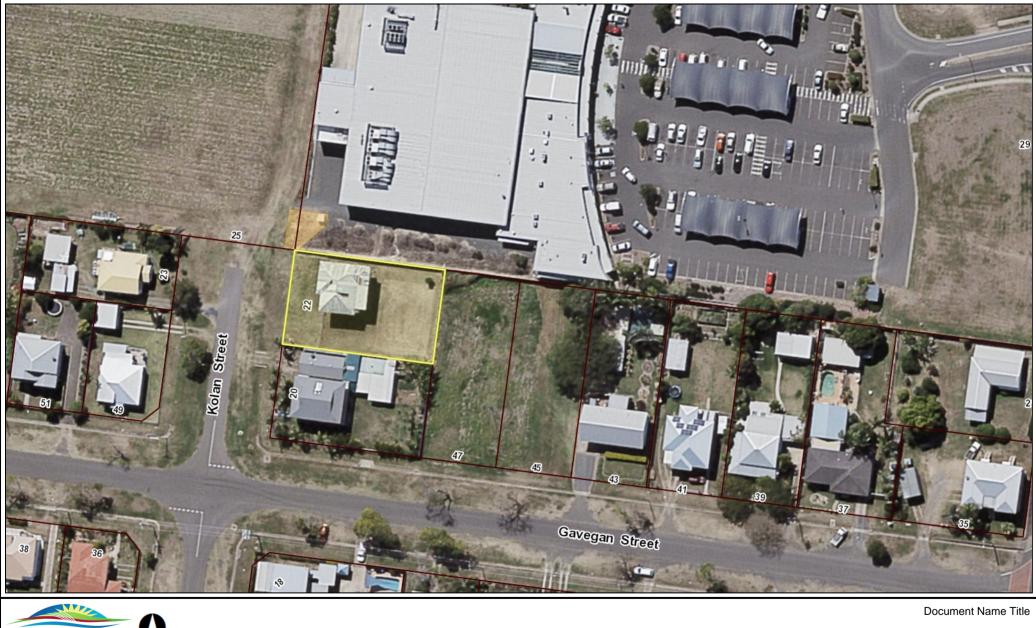

Projection: GDA\_1994\_MGA\_Zone\_56

50.80

Date: 24/7/2020 11:43 AM

25.40

0

Scale 1:1,000.00 on A4 Sheet

© The State of Queensland (Department of Natural Resources and Mines) 2020. Based on Cadastral Data provided with the permission of the Department of Natural Resources and Mines 2020. The information contained within this document is given without acceptance of responsibility for its accuracy. The Bundaberg Regional Council (and its officers, servants and agents), contract and agree to supply information only on that basis. While every care is taken to ensure the accuracy of this data, the Department of Natural Resources and Mines and the Bundaberg Regional Council makes no representation or warranties about its accuracy, reliability, completeness or stability for any particular purpose and disclaims all responsibility and all liability (including without limitation, liability in negligence) for all expenses, losses, damages (including indirect or consequential damage) and costs which you might incur as a result of the data being inaccurate or incomplete in any way and for any reason.