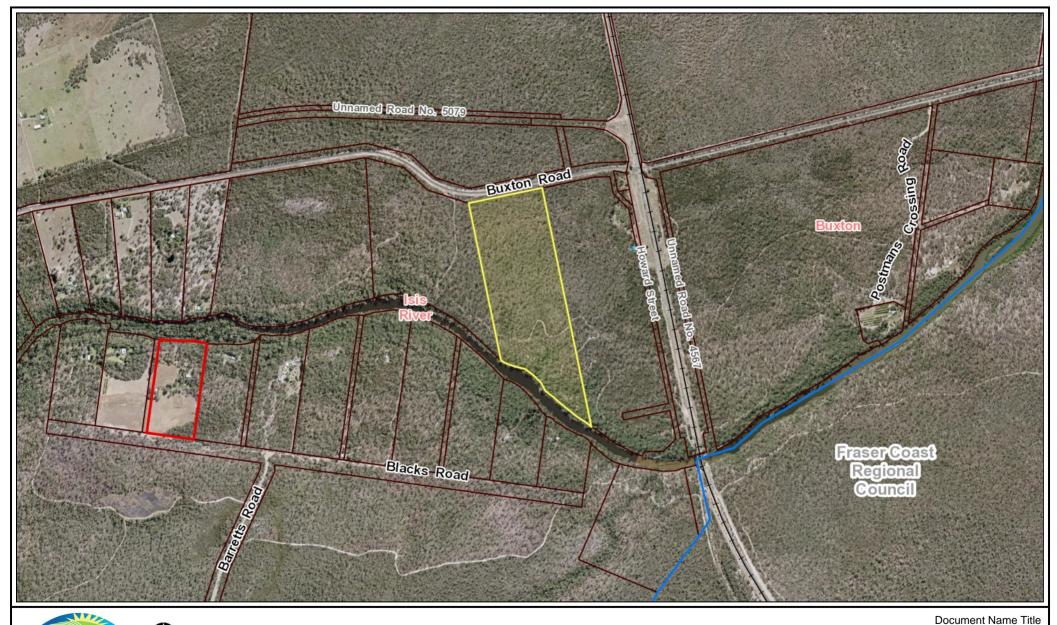

Projection: GDA\_1994\_MGA\_Zone\_56

Date: 28/4/2020 9:06 AM

Scale 1:16,000.00

on A4 Sheet

© The State of Queensland (Department of Natural Resources and Mines) 2020. Based on Cadastral Data provided with the permission of the Department of Natural Resources and Mines 2020. The information contained within this document is given without acceptance of responsibility for its accuracy. The Bundaberg Regional Council (and its officers, servants and agents), contract and agree to supply information only on that basis.

812.80 0 406.40 812.80Meters

Author: -Author-