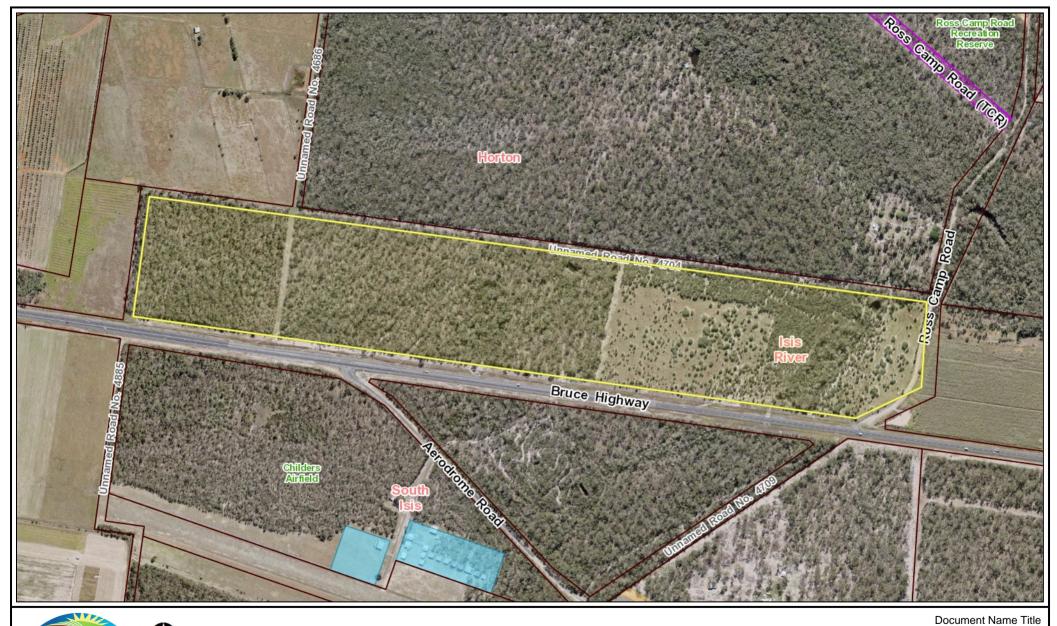

Author: -Author-

Projection: GDA\_1994\_MGA\_Zone\_56

Date: 28/4/2020 8:41 AM Scale 1:8,000.00

on A4 Sheet

While every care is taken to ensure the accuracy of this data, the Department of Natural Resources and Mines and the Bundaberg Regional Council makes no representation or warranties about its accuracy, reliability, completeness or stability for any particular purpose and disclaims all responsibility and all liability (including without limitation, liability in negligence) for all expenses, losses, damages (including indirect or consequential damage) and costs which you might incur as a result of the data being inaccurate or incomplete in any way and for any reason.

© The State of Queensland (Department of Natural Resources and Mines) 2020. Based on Cadastral Data provided wit